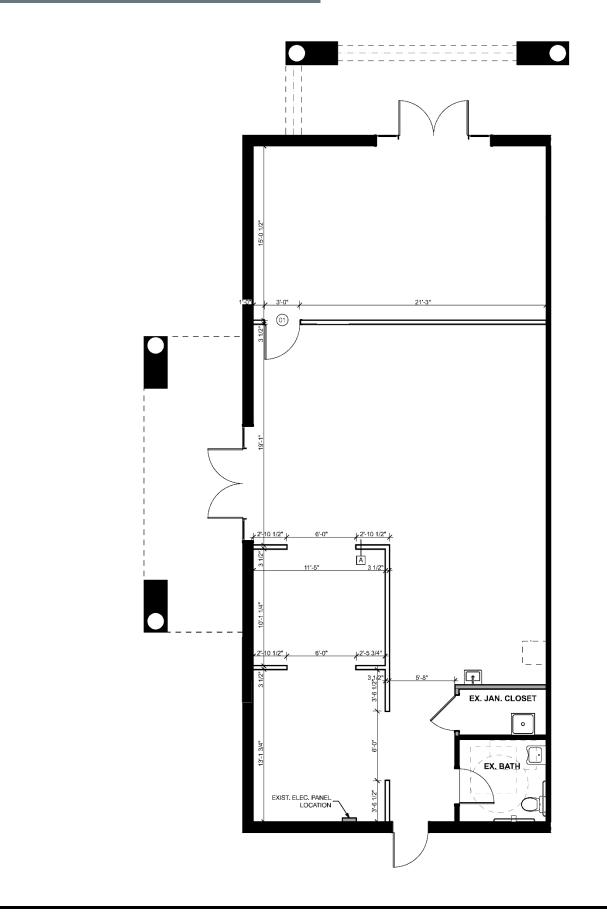

|
|                 | NOW OPEN! Bon Secours Family                                            |                                     |
| <b>CVS</b>      | Care, Evalasting Child Development                                      |                                     |
| Health          | Allstate                                                                | ABC                                 |
| SHEETZ          | The Taphouse<br>@ Rivers Bend<br>Contexe & Rood                         | amazon                              |
|                 |                                                                         |                                     |

Plus Management, LLC 13281 River's Bend Blvd, Suite 201, Chester, VA 23836

### TENANT LIST



## AREA MAP



# **SUITE 241**