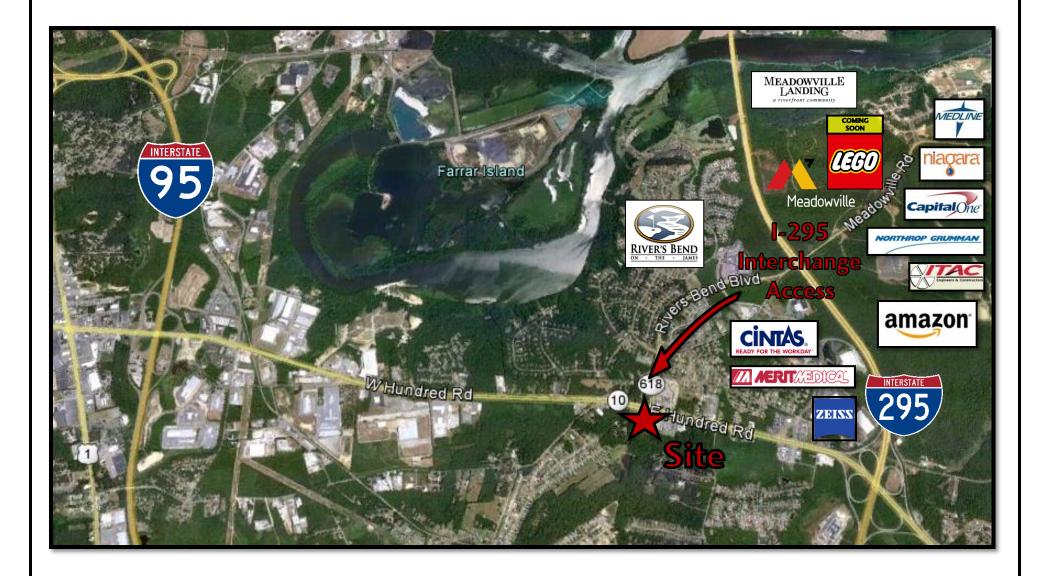

#### **PROPERTY FEATURES**

- ▶ Direct access from busy Route 10 / W. Hundred Road
- Close to Meadowville Technology Park, home of newly announced LEGO, Amazon, Capital One, Medline Industries, Niagara Bottling, CINTAS, Northrop Grumman, ZEISS Optical
- Existing medical and general retail/office upfits available
- Average household income of \$100,000+
- ► Fifteen minutes from Fort Gregg-Adams Army Base
- ► High quality construction and landscaping design
- Excellent access to main interstates in area (I-95 < 4 miles, I-295 < 1 mile)</li>
- ► Over 50,000 vehicles per day, expected to increase

## AREA MAP