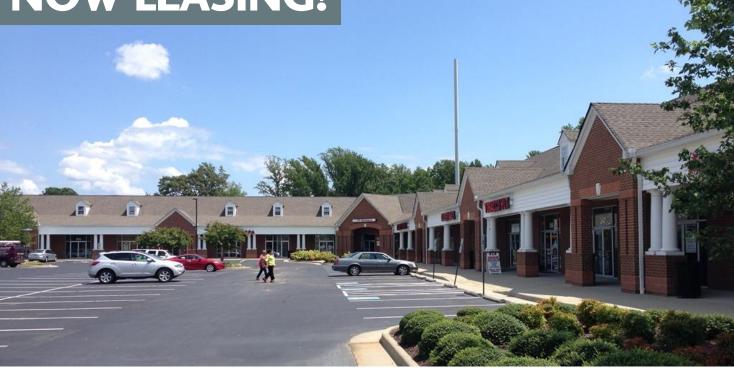

# NOW LEASING!

### **RETAIL, MEDICAL & OFFICE SPACE IN GROWING AREA OF CHESTERFIELD COUNTY**

#### **PROPERTY FEATURES**

- ▶ Direct access from busy Route 10 / W. Hundred Road
- Close to Meadowville Technology Park, home of newly announced LEGO, Amazon, Capital One, Medline Industries, Niagara Bottling, CINTAS, Northrop Grumman, ZEISS Optical
- Existing medical and general retail/office upfits available
- Average household income of \$100,000+
- ► Fifteen minutes from Fort Gregg-Adams Army Base
- ► High quality construction and landscaping design
- Excellent access to main interstates in area (I-95 < 4 miles, I-295 < 1 mile)</li>
- ► Over 50,000 vehicles per day, expected to increase