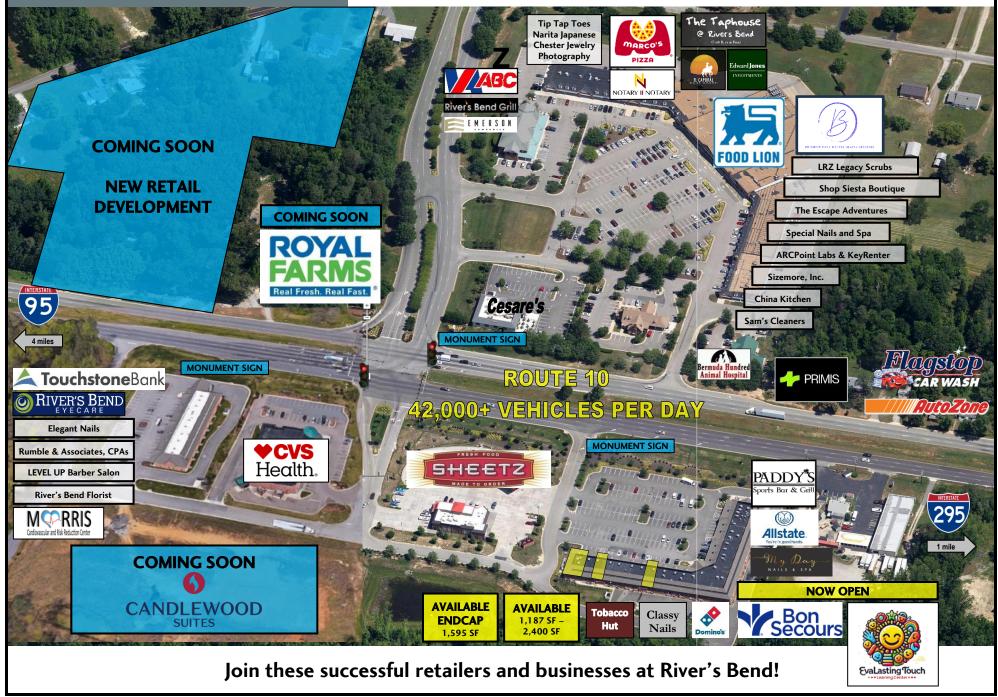

#### **PROPERTY SUMMARY**

| Available Space | Retail<br>Retail / Office                                               | 1,600 SF ENDCAP<br>1,187 – 2,400 SF |
|-----------------|-------------------------------------------------------------------------|-------------------------------------|
| Join Tenants    | Food Lion, Sheetz, CVS, ABC, River's                                    |                                     |
|                 | Bend Eyecare, Rumble & Associates,<br>Morris Cardiovascular, Touchstone |                                     |
|                 |                                                                         |                                     |
|                 | Bank, Rudy Coyner & Associates,                                         |                                     |
|                 | Allstate, Marco's Pizza, El Caporal,                                    |                                     |
| FOOD LION       | Native Sun Tan, Paddy's Pub                                             |                                     |
|                 | NOW OPEN! Bon Secours Family                                            |                                     |
| <b>CVS</b>      | Care, Evalasting Child Development                                      |                                     |
| Health          | Allstate                                                                | ABC                                 |
| SHEETZ          | The Taphouse<br>@ Rivers Bend<br>Contexe & Rood                         | amazon                              |
|                 |                                                                         |                                     |

### TENANT LIST