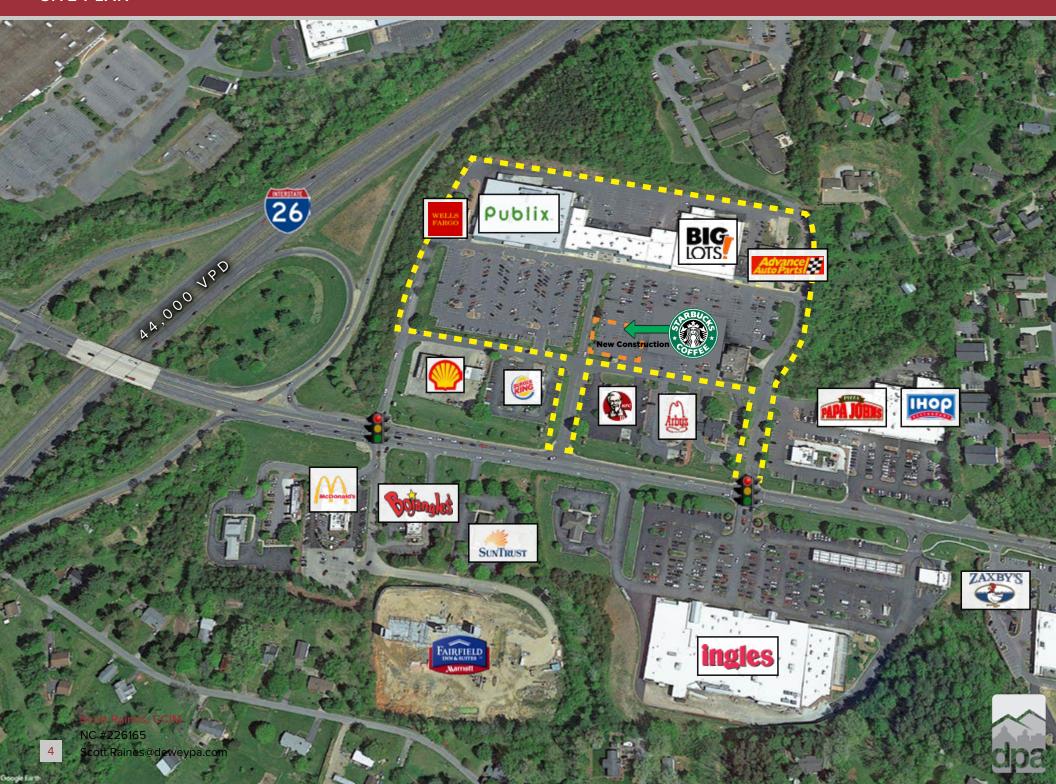

#### PROPERTY DESCRIPTION

Retail space available in Publix-anchored Weaverville Plaza. This busy center is surrounded by big box retailers like Walmart and Lowes Home Improvement, and includes several national tenants, as well as a new Starbucks coming on the outparcel. Great local traffic and demographics surrounding the site. Click on the "Spaces" tab on the property website to see our current availability.

#### **PROPERTY HIGHLIGHTS**

- High-traffic retail & food corridor
- Anchor tenants include Publix & Big Lots
- New Starbucks opening soon on outparcel
- Close vicinity of Ingles, Walmart, Lowes, restaurants, banks & urgent care

# LOCATION DESCRIPTION

High-traffic Weaver Blvd in Weaverville, NC

| OFFERING SUMMARY |                  |
|------------------|------------------|
| Lease Rate:      | Negotiable       |
| Available SF:    | 1,400 - 1,550 SF |
| Building Size:   | 135,231 SF       |