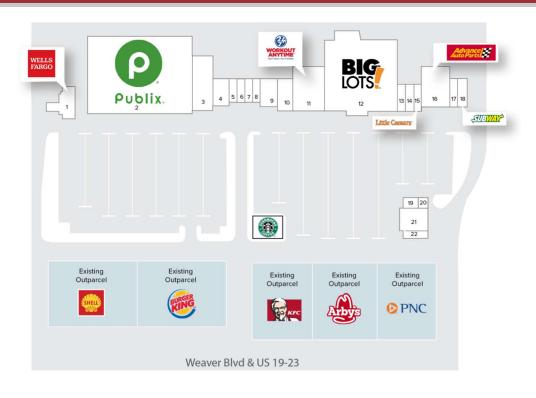

## **AVAILABLE SPACES**

| SUITE    | TENANT    | SIZE (SF) | LEASE TYPE | LEASE RATE | DESCRIPTION                                  |
|----------|-----------|-----------|------------|------------|----------------------------------------------|
| Suite 17 | Available | 1,400 SF  | NNN        | Negotiable | Retail/office space in Weaverville Plaza.    |
| Suite 10 | Available | 1,550 SF  | NNN        | Negotiable | Retail space coming available February 2025. |

#### PROPERTY DESCRIPTION

Retail space available in Publix-anchored Weaverville Plaza. This busy center is surrounded by big box retailers like Walmart and Lowes Home Improvement, and includes several national tenants, as well as a new Starbucks coming on the outparcel. Great local traffic and demographics surrounding the site. Click on the "Spaces" tab on the property website to see our current availability.

#### **PROPERTY HIGHLIGHTS**

- High-traffic retail & food corridor
- Anchor tenants include Publix & Big Lots
- New Starbucks opening soon on outparcel
- Close vicinity of Ingles, Walmart, Lowes, restaurants, banks & urgent care