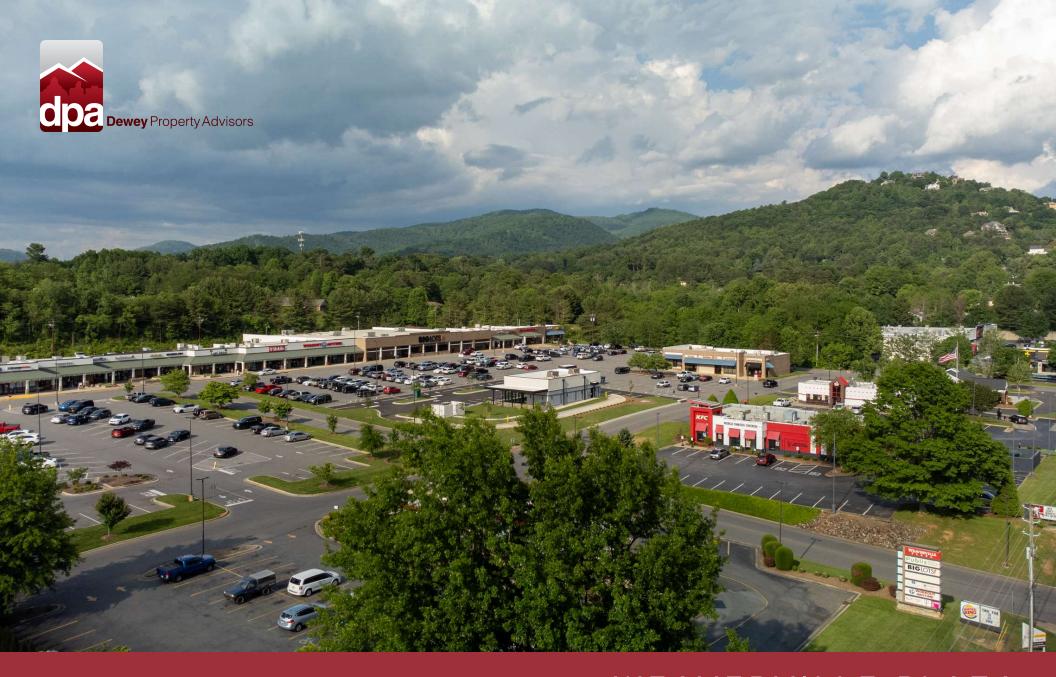

# WEAVERVILLE PLAZA

165 WEAVER BLVD. | WEAVERVILLE, NC

LEASING INFORMATION

#### PROPERTY DESCRIPTION

Retail space available in Publix-anchored Weaverville Plaza. This busy center is surrounded by big box retailers like Walmart and Lowes Home Improvement, and includes several national tenants, as well as a new Starbucks coming on the outparcel. Great local traffic and demographics surrounding the site. Click on the "Spaces" tab on the property website to see our current availability.

#### **PROPERTY HIGHLIGHTS**

- High-traffic retail & food corridor
- Anchor tenants include Publix & Big Lots
- New Starbucks opening soon on outparcel
- Close vicinity of Ingles, Walmart, Lowes, restaurants, banks & urgent care