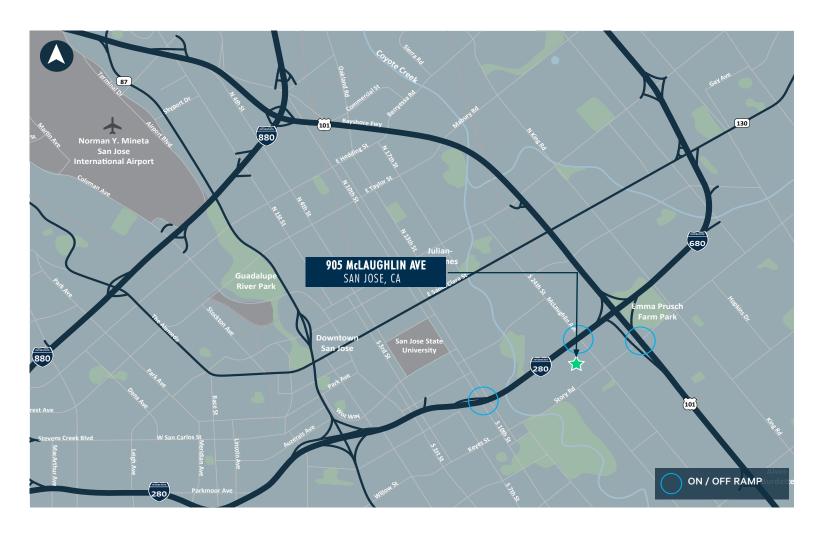

N JOSE, CALIFORNIA FOR LEASE / SALE

# ±40,096 SF (EXPANDABLE TO ±80,852 SF)



## 905 McLAUGHLIN AVENUE

**OFFICE:** ±1,060 SF **POWER:** 250 amps

**COLUMN SPACING:**  $\pm 24' \times \pm 52'$ 

**CLEAR HEIGHT:** ±25'

LOADING: 8 Docks, 2 Grade

# PROPERTY OWNED & MANAGED BY



# FOR MORE INFORMATION PLEASE CONTACT

# Brian Matteoni, SIOR

Executive Vice President Lic. 00917296 +1 408 453 7407 brian.matteoni@cbre.com

#### **Chip Sutherland**



SAN JOSE, CALIFORNIA FOR LEASE / SALE

# **REGIONAL MAP**



# PROPERTY OWNED & MANAGED BY



## FOR MORE INFORMATION PLEASE CONTACT

# Brian Matteoni, SIOR

Executive Vice President Lic. 00917296 +1 408 453 7407 brian.matteoni@cbre.com

## **Chip Sutherland**



# 905 McLAUGHLIN AVENUE SAN JOSE, CALIFORNIA

FOR LEASE / SALE

# **LOCATION MAP**



**PROPERTY OWNED** & MANAGED BY



## FOR MORE INFORMATION PLEASE CONTACT

# Brian Matteoni, SIOR

**Executive Vice President** Lic. 00917296 +1 408 453 7407 brian.matteoni@cbre.com

## **Chip Sutherland**



SAN JOSE, CALIFORNIA FOR LEASE / SALE

# **CORPORATE NEIGHBORS**



PROPERTY OWNED & MANAGED BY



## FOR MORE INFORMATION PLEASE CONTACT

# Brian Matteoni, SIOR

Executive Vice President Lic. 00917296 +1 408 453 7407 brian.matteoni@cbre.com

## **Chip Sutherland**