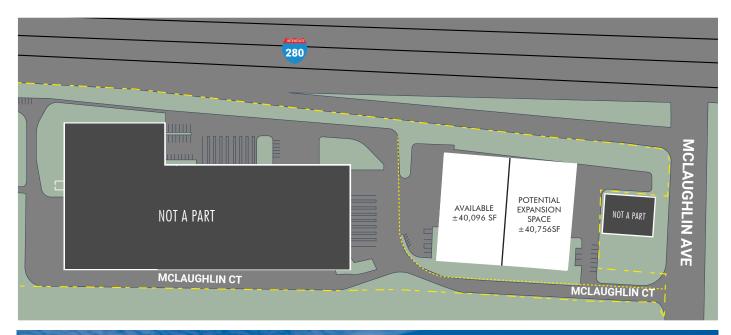

# SITE PLAN

## 905 McLAUGHLIN AVENUE

**OFFICE:** ±1,060 SF **POWER:** 250 amps

**COLUMN SPACING:**  $\pm 24' \times \pm 52'$ 

**CLEAR HEIGHT:** ±25'

LOADING: 8 Docks, 2 Grade