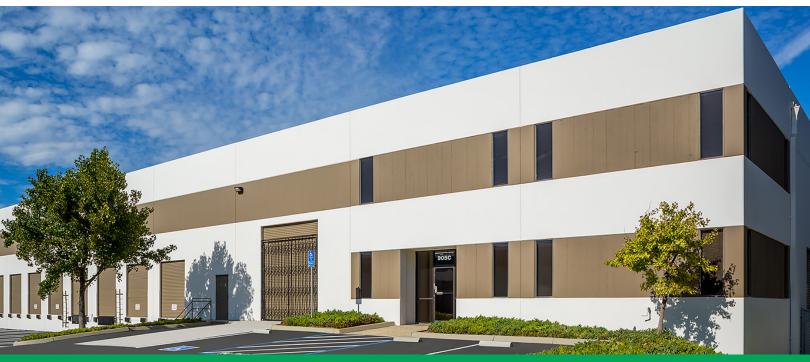

SAN JOSE, CALIFORNIA FOR LEASE / SALE

# ±40,096 SF (EXPANDABLE TO ±80,852 SF) WAREHOUSE SPACE

# PROPERTY FEATURES AND FACTS

- Strategic location with direct access to I-280, I-680, and Highway
  101
- Excellent visibility along I-280
- ±25' Clear Height
- ±24' x ±52' Column Spacing
- Each 40,000 SF Suite is comprised of 8 Dock High Doors and 2
  Grade Level Doors
- Each 40,000 SF Suite is comprised of  $\pm 7\%$  Office
- 40,000 SF Available Now and 40,000 SF Available April 1, 2025
- Call for Tour Instructions and Sale Pricing