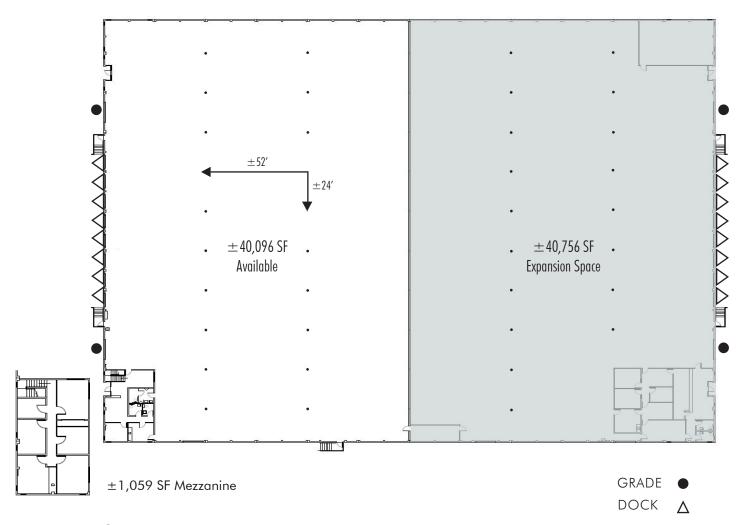

# PROPERTY FEATURES AND FACTS

- Strategic location with direct access to I-280, I-680, and Highway
  101
- Excellent visibility along I-280
- ±25' Clear Height
- ±24' x ±52' Column Spacing
- Each 40,000 SF Suite is comprised of 8 Dock High Doors and 2
  Grade Level Doors
- Each 40,000 SF Suite is comprised of  $\pm 7\%$  Office
- 40,000 SF Available Now and 40,000 SF Available April 1, 2025
- Call for Tour Instructions and Sale Pricing

# SITE PLAN

## 905 McLAUGHLIN AVENUE

**OFFICE:** ±1,060 SF **POWER:** 250 amps

**COLUMN SPACING:**  $\pm 24' \times \pm 52'$ 

**CLEAR HEIGHT:** ±25'

LOADING: 8 Docks, 2 Grade