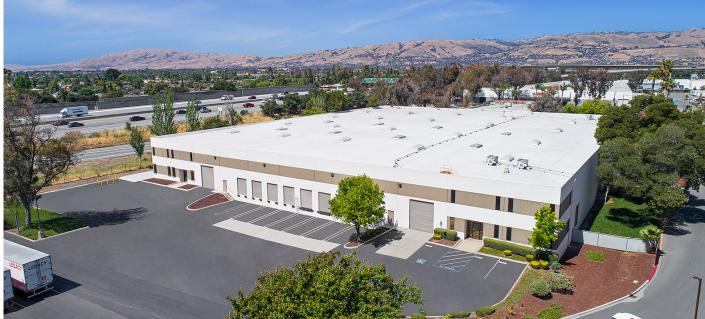

## 905 McLAUGHLIN AVENUE

**OFFICE:** ±1,060 SF **POWER:** 250 amps

**COLUMN SPACING:**  $\pm 24' \times \pm 52'$ 

**CLEAR HEIGHT:** ±25'

LOADING: 8 Docks, 2 Grade