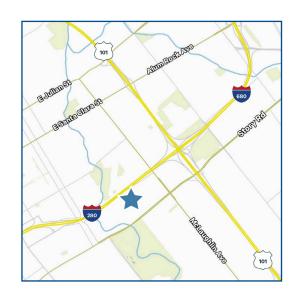

SAN JOSE, CALIFORNIA FOR LEASE / SALE



# ±40,096 SF (EXPANDABLE TO ±80,852 SF) WAREHOUSE SPACE

# PROPERTY FEATURES AND FACTS

- Strategic location with direct access to I-280, I-680, and Highway
  101
- Excellent visibility along I-280
- ±25' Clear Height
- ±24' x ±52' Column Spacing
- Each 40,000 SF Suite is comprised of 8 Dock High Doors and 2
  Grade Level Doors
- Each 40,000 SF Suite is comprised of  $\pm 7\%$  Office
- 40,000 SF Available Now and 40,000 SF Available April 1, 2025
- Call for Tour Instructions and Sale Pricing



# PROPERTY OWNED & MANAGED BY



#### FOR MORE INFORMATION PLEASE CONTACT

# Brian Matteoni, SIOR

Executive Vice President Lic. 00917296 +1 408 453 7407 brian.matteoni@cbre.com

#### **Chip Sutherland**



SAN JOSE, CALIFORNIA FOR LEASE / SALE

# SITE PLAN





# PROPERTY OWNED & MANAGED BY



#### FOR MORE INFORMATION PLEASE CONTACT

# Brian Matteoni, SIOR

Executive Vice President Lic. 00917296 +1 408 453 7407 brian.matteoni@cbre.com

## **Chip Sutherland**



SAN JOSE, CALIFORNIA FOR LEASE / SALE

# **AERIALS**





# PROPERTY OWNED & MANAGED BY



## FOR MORE INFORMATION PLEASE CONTACT

# Brian Matteoni, SIOR

Executive Vice President Lic. 00917296 +1 408 453 7407 brian.matteoni@cbre.com

# **Chip Sutherland**



SAN JOSE, CALIFORNIA FOR LEASE / SALE

# **INTERIOR PHOTOS**





PROP