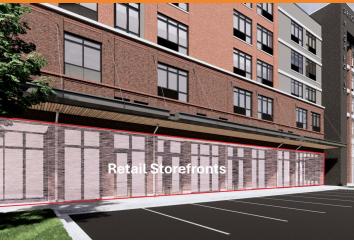

### Retail Storefronts face English and Congdon Yards

Three prime locations for shops and boutiques are available, offering high visibility and foot traffic. Tailor your retail space to your business needs in this vibrant community, surrounded by local attractions such as Truist Point, Congdon Yards, and The Bedrock.