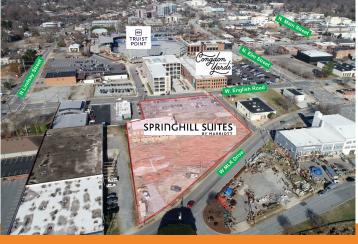

### Retail Storefronts face English and Congdon Yards

Three prime locations for shops and boutiques are available, offering high visibility and foot traffic. Tailor your retail space to your business needs in this vibrant community, surrounded by local attractions such as Truist Point, Congdon Yards, and The Bedrock.