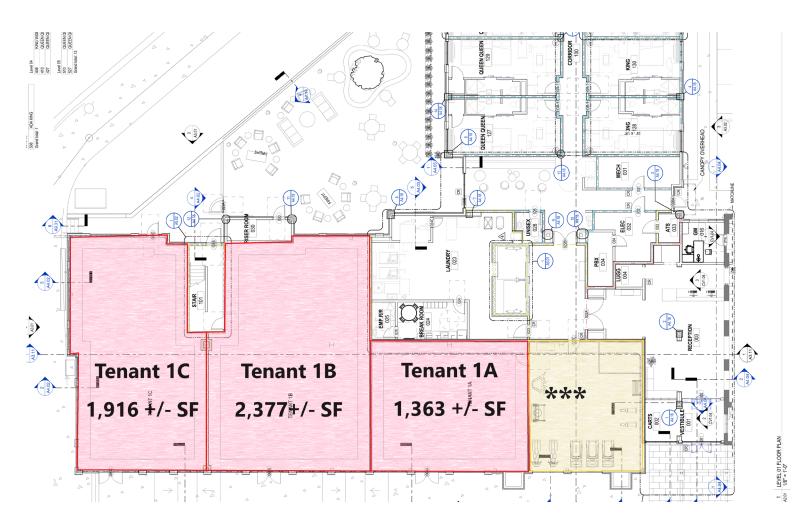

## **NEWLY LISTED RETAIL SPACE**

RETAIL

121 Virginia Place | High Point, NC 27262

3 SUITES: 1,363; 2,377; 1,916 +/- SF Available

# 121 Virginia Place High Point, NC 27262

\*\*\*Space could be leased as an extension of 1A to a fitness related user with mutually agreed to operating hours.