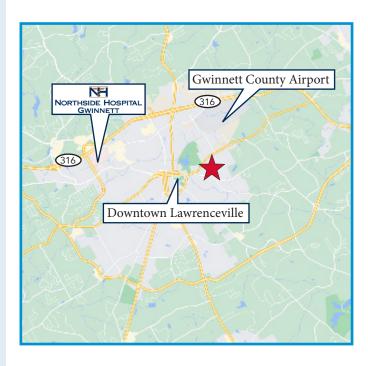

#### **PROPERTY OVERVIEW**

100 Paper Mill Road is a small suite warehouse complex that comprises five buildings totaling 23,355 square feet. Each suite is approximately 1,000 square feet in size (and may be combined) and includes an air conditioned small office space, a large warehouse area equipped with 10 x 12 drive-in overhead door, a private restroom and a small storage space. With easy access to Highway 316 and Downtown Lawrenceville, this property is well positioned for easy accessibility and access to nearby amenities.