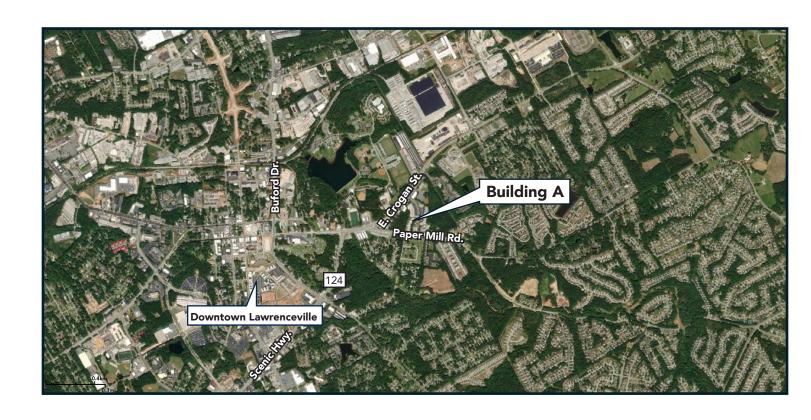

#### **PROPERTY OVERVIEW**

100 Paper Mill Road is a small suite warehouse complex that comprises five buildings totaling 23,355 square feet. Each suite is approximately 1,000 square feet in size (and may be combined) and includes an air conditioned small office space, a large warehouse area equipped with 10 x 12 drive-in overhead door, a private restroom and a small storage space. With easy access to Highway 316 and Downtown Lawrenceville, this property is well positioned for easy accessibility and access to nearby amenities.

## Downtown Lawrenceville Warehouse Space

100 Paper Mill Rd. Lawrenceville, GA 30046

- Suite A-5: 1,004 SF \$1,750/month + utilities.
- Minimum 3 year lease.