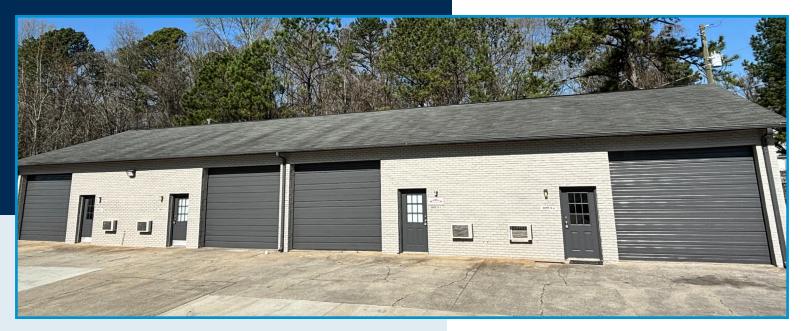

#### **PROPERTY OVERVIEW**

100 Paper Mill Road is a small suite warehouse complex that comprises five buildings totaling 23,355 square feet. Each suite is approximately 1,000 square feet in size (and may be combined) and includes an air conditioned small office space, a large warehouse area equipped with 10 x 12 drive-in overhead door, a private restroom and a small storage space. With easy access to Highway 316 and Downtown Lawrenceville, this property is well positioned for easy accessibility and access to nearby amenities.

#### **HIGHLIGHTS**

- » Each suite is approximately 1,000 square feet in size and is equipped with 10 x 12 drive-in overhead door, a warehouse area, an office area with HVAC, a private restroom and a small storage space.
- » Rent includes water, sewer and dumpster; Tenant will pay its own electric and gas bill.
- » The property is located less than 2 miles from Highway 316 and is adjacent to Downtown Lawrenceville.
- » Property provides 24-hour access to each tenant suite.