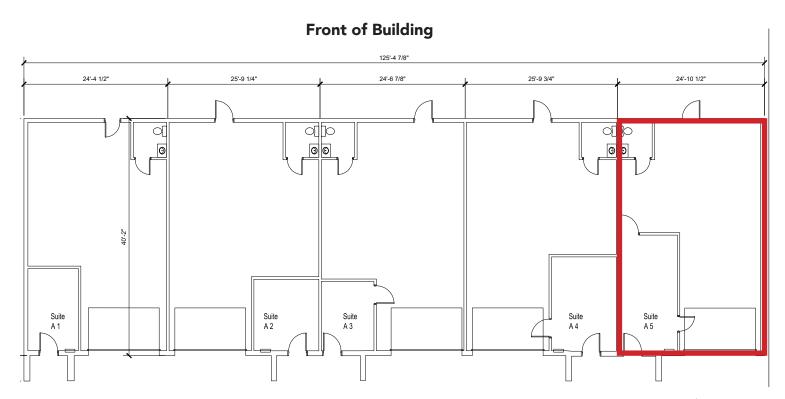

### Downtown Lawrenceville Warehouse Space

100 Paper Mill Rd., Lawrenceville, GA 30046

Suite A-5 1,004 SF \$1,750/month