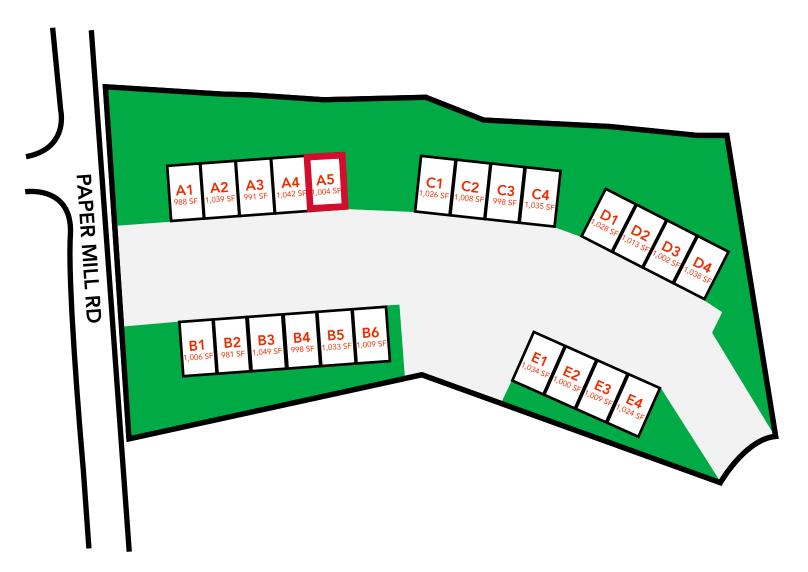

#### **PROPERTY OVERVIEW**

100 Paper Mill Road is a small suite warehouse complex that comprises five buildings totaling 23,355 square feet. Each suite is approximately 1,000 square feet in size (and may be combined) and includes an air conditioned small office space, a large warehouse area equipped with 10 x 12 drive-in overhead door, a private restroom and a small storage space. With easy access to Highway 316 and Downtown Lawrenceville, this property is well positioned for easy accessibility and access to nearby amenities.

## Downtown Lawrenceville Warehouse Space

100 Paper Mill Rd. Lawrenceville, GA 30046

- Suite A-5: 1,004 SF \$1,750/month + utilities.
- Minimum 3 year lease.

### Downtown Lawrenceville Warehouse Space

100 Paper Mill Rd., Lawrenceville, GA 30046

**CURRENTLY AVAILABLE SUITE(S)** 

See following page(s) for space plans

### Downtown Lawrenceville Warehouse Space

100 Paper Mill Rd., Lawrenceville, GA 30046

Suite A-5 1,004 SF \$1,750/month