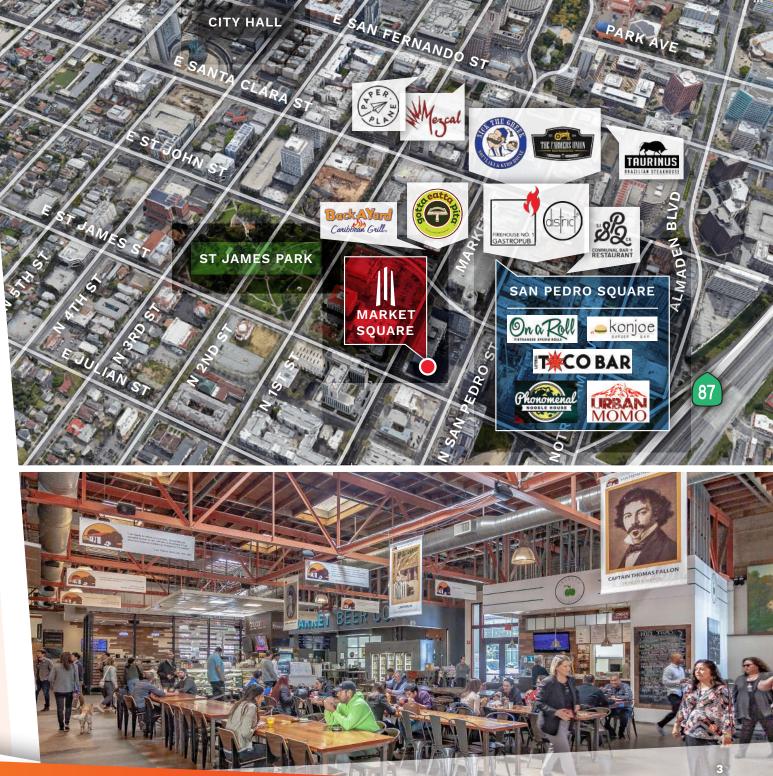

### Close Proximity to Multiple Major Traffic Drivers Including San Pedro Square Market

\_OCATION

OCATION

SPACE HIGHLIGHTS

Opportune Location with High Visibility

(ABC) Façade Signage Available

Direct Access to Space from Market Street