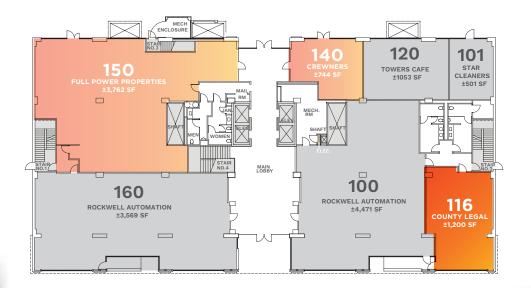

Expansive Glassline

FLOORPLAN

### 111 N. MARKET - FLOOR 1 SUITE 116 - ±1,200 SF

### 111 N. MARKET - FLOOR 1 SUITE 140 - ±744 SF

SPACE HIGHLIGHTS

Excellent Street Visibility

FLOORPLAN

111 N. MARKET - FLOOR 1 SUITE 150 - ±3,762 SF