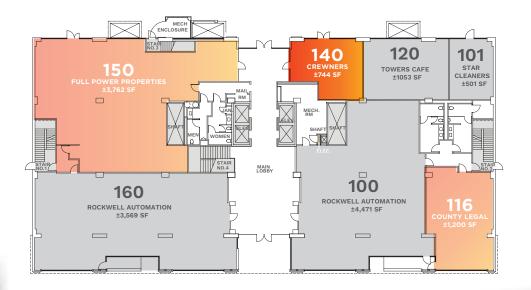

## **±744 ±3,762 ±1,200 E** THREE GROUND FLOOR THREE GROUND FLOOR RETAIL SUITE RETAIL SUITE AVAILABLE

## **±744 ±3,762 ±1,200 SF** THREE GROUND FLOOP THREE GROUND FLOOP RETAIL SUITE AVAILABLE

NEWMARK KNIGHT FRANK | 3055 OLIN AVENUE, SUITE 2200, SAN JOSE, CA 95128

The distributor of this communication is performing acts for which a real estate license is required. The information contained herein has been obtained from sources deemed reliable but has not been verified and no guarantee, warranty or representation, either express or implied, is made with respect to such information. Terms of sale or lease and availability are subject to change or withdrawal without notice. 20-0388 | 02/21