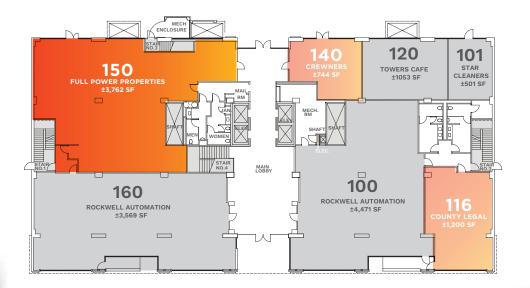

### 111 N. MARKET - FLOOR 1 SUITE 116 - ±1,200 SF

# SPACE HIGHLIGHTS

Excellent Street Visibility

FLOORPLAN

### 111 N. MARKET - FLOOR 1 SUITE 140 - ±744 SF

SPACE HIGHLIGHTS

Excellent Street Visibility

FLOORPLAN

111 N. MARKET - FLOOR 1 SUITE 150 - ±3,762 SF