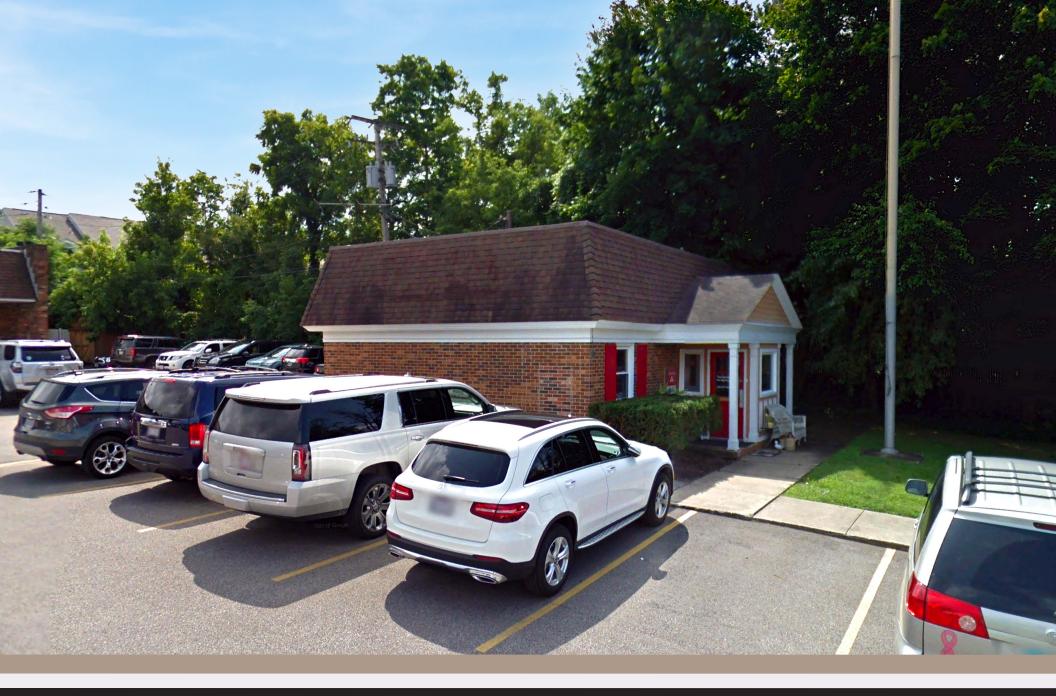

## **PROPERTY HIGHLIGHTS**

- Great 840 SF Building Available For Lease in Chagrin Falls!
- Former State Farm Office located accross the street from Chagrin Falls Middle School
- Join Goodrich Orthodontics, Arra Hair Salon and Spa and Seriously Skin!