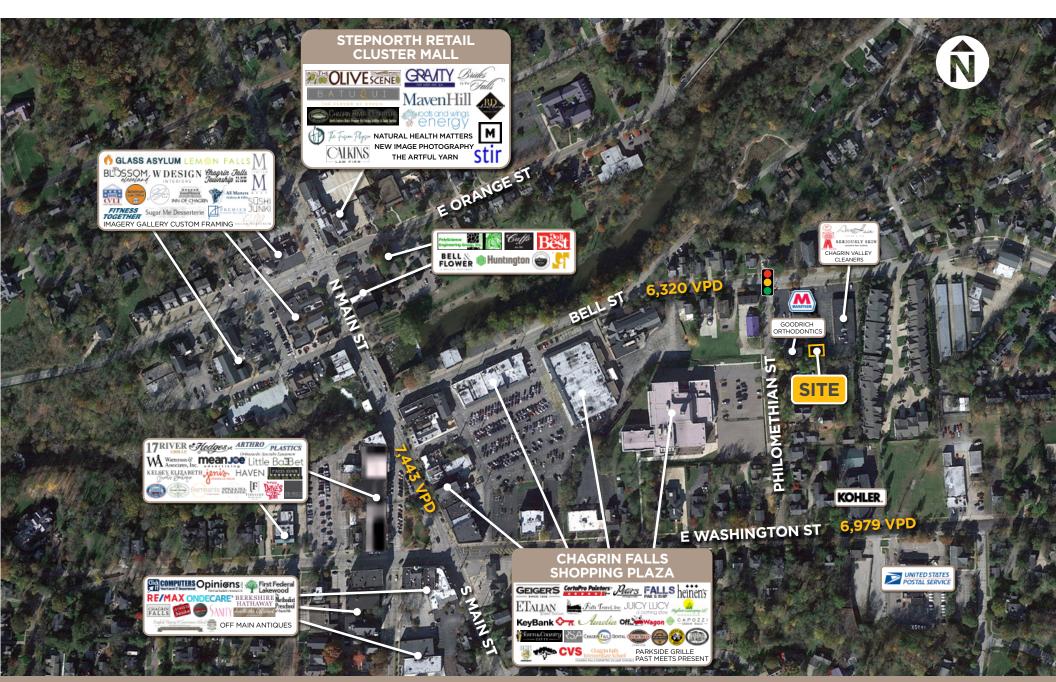

## **PROPERTY HIGHLIGHTS**

- Great 840 SF Building Available For Lease in Chagrin Falls!
- Former State Farm Office located accross the street from Chagrin Falls Middle School
- Join Goodrich Orthodontics, Arra Hair Salon and Spa and Seriously Skin!

## **DEMOGRAPHICS**

| POPULATION                                    | 1 MILE    | 3 MILE    | 5 MILE    |
|-----------------------------------------------|-----------|-----------|-----------|
| 2023 Estimate                                 | 4,835     | 20,034    | 50,258    |
| BUSINESS                                      | 1 MILE    | 3 MILE    | 5 MILE    |
| 2023 Estimated<br>Total Businesses            | 560       | 1,145     | 2,955     |
| 2023 Estimated<br>Total Employees             | 6,985     | 11,565    | 38,634    |
| INCOME                                        | 1 MILE    | 3 MILE    | 5 MILE    |
| 2023 Estimated<br>Average Household<br>Income | \$207,431 | \$274,835 | \$244,017 |
| 2023 Estimated Median<br>Household Income     | \$114,947 | \$161,901 | \$151,240 |