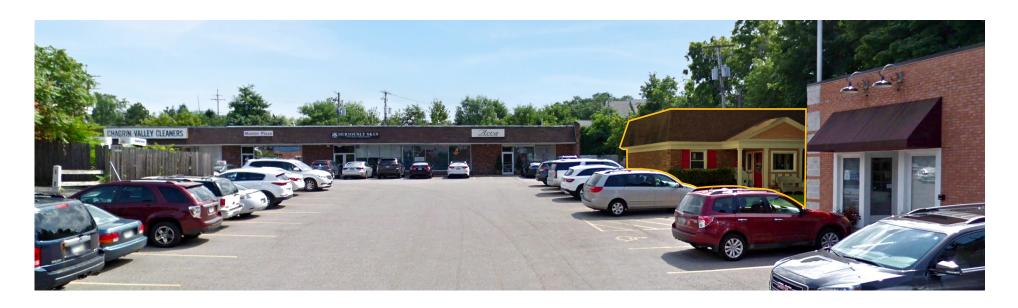

## **PROPERTY HIGHLIGHTS**

- Great 840 SF Building Available For Lease in Chagrin Falls!
- Former State Farm Office located accross the street from Chagrin Falls Middle School
- Join Goodrich Orthodontics, Arra Hair Salon and Spa and Seriously Skin!