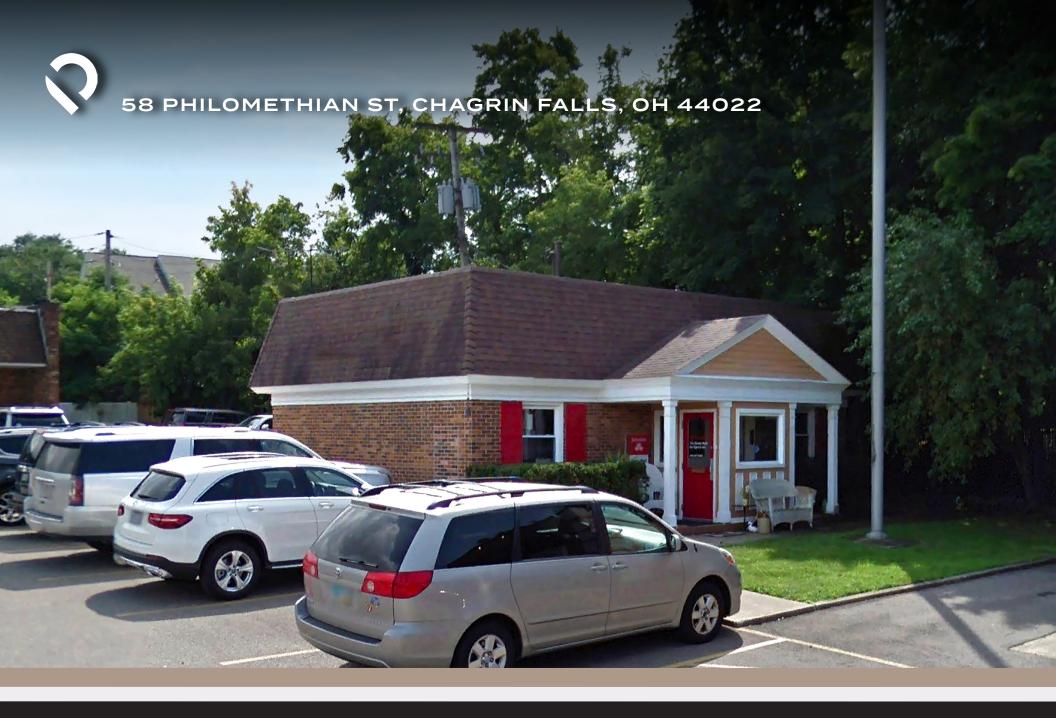

## **PROPERTY HIGHLIGHTS**

- Great 840 SF Building Available For Lease in Chagrin Falls!
- Former State Farm Office located accross the street from Chagrin Falls Middle School
- Join Goodrich Orthodontics, Arra Hair Salon and Spa and Seriously Skin!