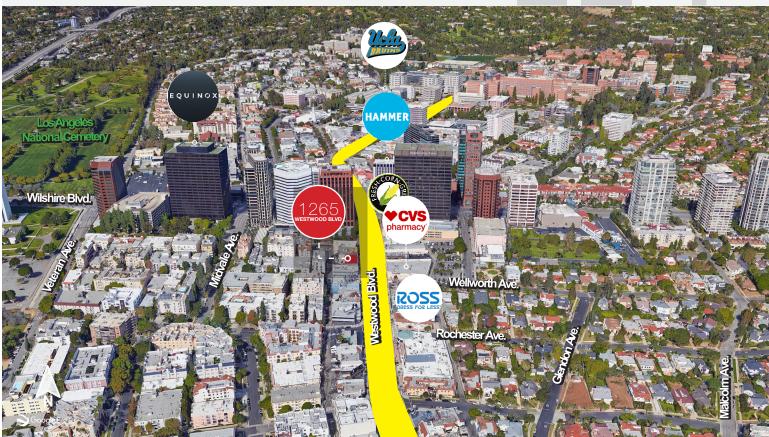

## 1265 WESTWOOD BLVD. LOS ANGELES, CA

Partnership. Performance.

| LOCAL AMMENITES |                     | DEMOGRAPHICS                              |           |           |           |  |
|-----------------|---------------------|-------------------------------------------|-----------|-----------|-----------|--|
| INDEX           | DESCRIPTION         |                                           | 3 MILES   | 5 MILES   | 10 MILES  |  |
| -1              | CVS Pharmacy        | 2018 Estimated Population                 | 235,722   | 606,361   | 2,256,300 |  |
| 1               |                     | 2023 Estimated Population                 | 237,065   | 609,652   | 2,271,940 |  |
| 2               | Ross Dress For Less | -                                         |           |           |           |  |
| 3               | Fresh Corn Grill    | 2018 Estimated Median<br>Household Income | \$103,881 | \$100,306 | \$77,447  |  |
| 4               | Hammer Museum       | TRAFFIC COUNT                             |           |           |           |  |
| 5               | UCLA                | 28k<br>Traffic Count for Westwood Blvd.   |           |           |           |  |