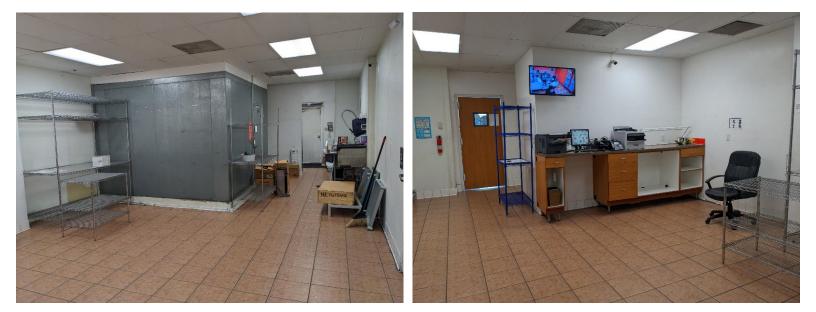

# <u>1265</u> **Westwood blvd.** Los angeles, ca

<image>

| LOCATION:    | 1265 Westwood Blvd., Los Angeles:<br>One block south of Wilshire Blvd.                                    |  |  |
|--------------|-----------------------------------------------------------------------------------------------------------|--|--|
|              |                                                                                                           |  |  |
| SIZE:        | ±1,340 SF                                                                                                 |  |  |
| ASKING RATE: | \$3.65/SF NNN (\$0.66)                                                                                    |  |  |
| DESCRIPTION: | Front Room: Sales/pick-up area, sink assembly                                                             |  |  |
|              | Middle Room: Prep area, walk-in refrigerator,<br>multi-sink assembly, hand-wash sink, office,<br>restroom |  |  |
|              | Back Room: Service area, water heater, multi-sink assembly, IT Room                                       |  |  |
| PARKING:     | One space in the rear at \$150/month: ample street parking                                                |  |  |