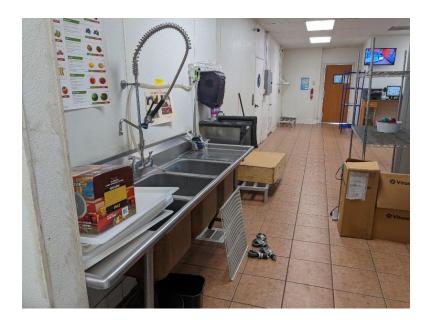

# <u>1265</u> **Westwood blvd.** Los angeles, ca

<image>

| LOCATION:    | 1265 Westwood Blvd., Los Angeles:<br>One block south of Wilshire Blvd.                                    |  |  |
|--------------|-----------------------------------------------------------------------------------------------------------|--|--|
|              |                                                                                                           |  |  |
| SIZE:        | ±1,340 SF                                                                                                 |  |  |
| ASKING RATE: | \$3.65/SF NNN (\$0.66)                                                                                    |  |  |
| DESCRIPTION: | Front Room: Sales/pick-up area, sink assembly                                                             |  |  |
|              | Middle Room: Prep area, walk-in refrigerator,<br>multi-sink assembly, hand-wash sink, office,<br>restroom |  |  |
|              | Back Room: Service area, water heater, multi-sink assembly, IT Room                                       |  |  |
| PARKING:     | One space in the rear at \$150/month: ample street parking                                                |  |  |