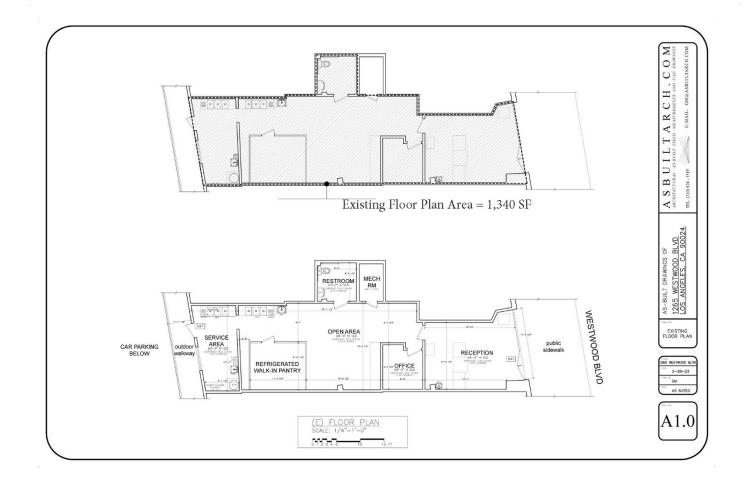

# <u>1265</u> **Westwood blvd.** Los angeles, ca

<image>

| LOCATION:    | 1265 Westwood Blvd., Los Angeles:<br>One block south of Wilshire Blvd.                                    |  |  |
|--------------|-----------------------------------------------------------------------------------------------------------|--|--|
|              |                                                                                                           |  |  |
| SIZE:        | ±1,340 SF                                                                                                 |  |  |
| ASKING RATE: | \$3.65/SF NNN (\$0.66)                                                                                    |  |  |
| DESCRIPTION: | Front Room: Sales/pick-up area, sink assembly                                                             |  |  |
|              | Middle Room: Prep area, walk-in refrigerator,<br>multi-sink assembly, hand-wash sink, office,<br>restroom |  |  |
|              | Back Room: Service area, water heater, multi-sink assembly, IT Room                                       |  |  |
| PARKING:     | One space in the rear at \$150/month: ample street parking                                                |  |  |