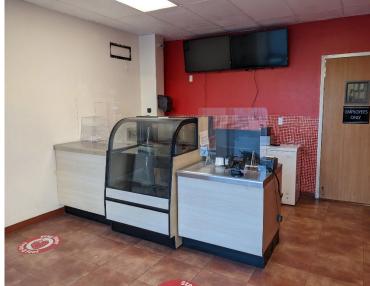

# <u>1265</u> **Westwood blvd.** Los angeles, ca

<image>

| LOCATION:    | 1265 Westwood Blvd., Los Angeles:<br>One block south of Wilshire Blvd.                                    |  |  |
|--------------|-----------------------------------------------------------------------------------------------------------|--|--|
|              |                                                                                                           |  |  |
| SIZE:        | ±1,340 SF                                                                                                 |  |  |
| ASKING RATE: | \$3.65/SF NNN (\$0.66)                                                                                    |  |  |
| DESCRIPTION: | Front Room: Sales/pick-up area, sink assembly                                                             |  |  |
|              | Middle Room: Prep area, walk-in refrigerator,<br>multi-sink assembly, hand-wash sink, office,<br>restroom |  |  |
|              | Back Room: Service area, water heater, multi-sink assembly, IT Room                                       |  |  |
| PARKING:     | One space in the rear at \$150/month: ample street parking                                                |  |  |