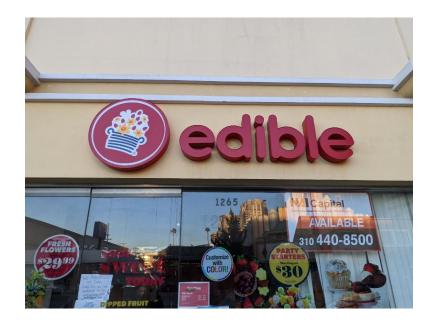

# <u>1265</u> **Westwood blvd.** Los angeles, ca

<image>

| LOCATION:    | 1265 Westwood Blvd., Los Angeles:<br>One block south of Wilshire Blvd.                                    |  |  |
|--------------|-----------------------------------------------------------------------------------------------------------|--|--|
|              |                                                                                                           |  |  |
| SIZE:        | ±1,340 SF                                                                                                 |  |  |
| ASKING RATE: | \$3.65/SF NNN (\$0.66)                                                                                    |  |  |
| DESCRIPTION: | Front Room: Sales/pick-up area, sink assembly                                                             |  |  |
|              | Middle Room: Prep area, walk-in refrigerator,<br>multi-sink assembly, hand-wash sink, office,<br>restroom |  |  |
|              | Back Room: Service area, water heater, multi-sink assembly, IT Room                                       |  |  |
| PARKING:     | One space in the rear at \$150/month: ample street parking                                                |  |  |

#### FEATURES

- Hard-to-find ancillary food use space
- Former "Edible Arrangements" space
- Ideal for all take-out uses, such as coffee, juices, boba, ice cream, sandwiches, etc.
- Great exposure to Westwood Blvd.
- Potential for prominent signage
- Surrounded by over 8.5 million SF of office space
- Excellent demographics and traffic count
- In the middle of all the affluent Westside communities
- Walk score of 94 "Walker's Paradise"
- Easy access to the San Diego (405) Freeway