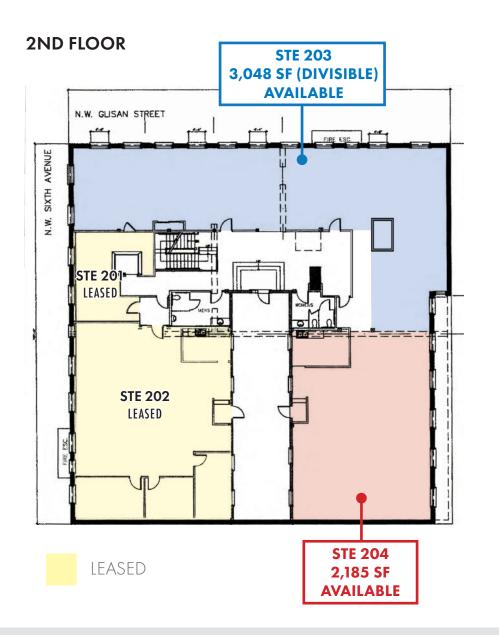

## **SECOND FLOOR**

Suite 203: ± 3,048 SF (Divisible) \$2,540/month, FS
Suite 204: ± 2,185 SF \$1,820/month, FS