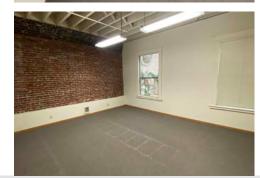

## **SECOND FLOOR**

Suite 203: ± 3,048 SF (Divisible) \$2,540/month, FS
Suite 204: ± 2,185 SF \$1,820/month, FS

# THIRD FLOOR

• Suite 304: ± 2,708 SF \$2,256/month, FS

## **FEATURES**

- Elevator served
- Located on the Transit Mall, offering easy access to TriMet buses and trains
- Adjacent to a monthly parking lot
- Common area includes two-story atrium and bike storage
- Restrooms located on all floors
- Large hallways
- Seismic bracing added, including the elevator shaft, in 2000