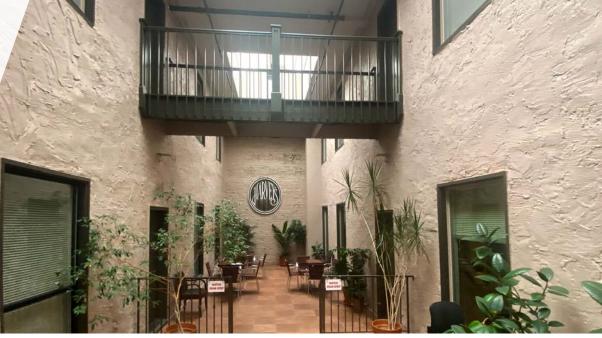

## **FEATURES**

- Elevator served
- Located on the Transit Mall, offering easy access to TriMet buses and trains
- Adjacent to a monthly parking lot
- Common area includes two-story atrium and bike storage
- Restrooms located on all floors
- Large hallways
- Seismic bracing added, including the elevator shaft, in 2000