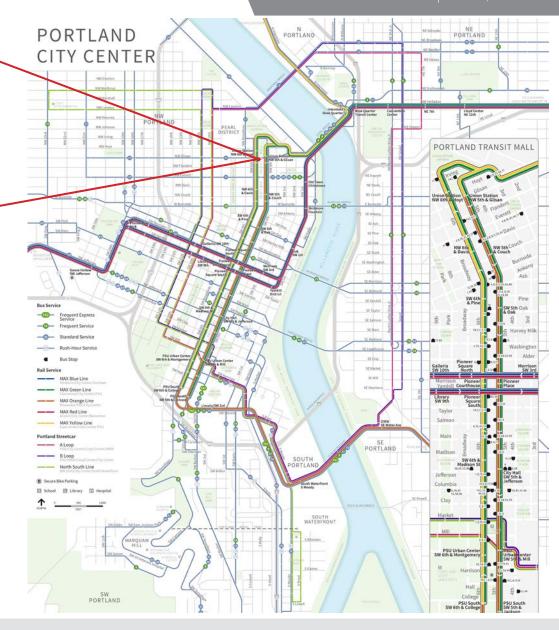

## **FEATURES**

- Elevator served
- Located on the Transit Mall, offering easy access to TriMet buses and trains
- Adjacent to a monthly parking lot
- Common area includes two-story atrium and bike storage
- Restrooms located on all floors
- Large hallways
- Seismic bracing added, including the elevator shaft, in 2000