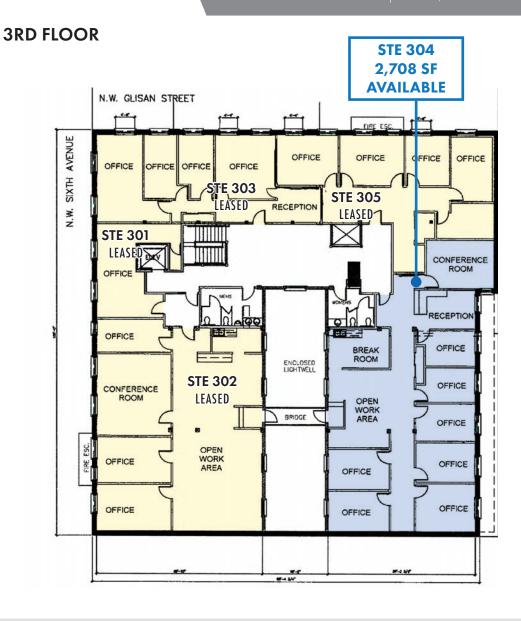

LOOR**

Suite 203: ± 3,048 SF (Divisible) \$2,540/month, FS
Suite 204: ± 2,185 SF \$1,820/month, FS

# THIRD FLOOR

• Suite 304: ± 2,708 SF \$2,256/month, FS

## **FEATURES**

- Elevator served
- Located on the Transit Mall, offering easy access to TriMet buses and trains
- Adjacent to a monthly parking lot
- Common area includes two-story atrium and bike storage
- Restrooms located on all floors
- Large hallways
- Seismic bracing added, including the elevator shaft, in 2000











For more information or a property tour, please contact:

## **RAYMOND DUCHEK**

503.225.8492 RaymondD@norris-stevens.com TOM MCDOWELL

503.225.8473

TomM@norris-stevens.com







900 SW 5TH AVE, 17TH FLOOR | PORTLAND, OR 97204 503.223.3171 · NORRIS-STEVENS.COM

118 - 436 NW 6th Ave | Portland, OR 97209





For more information or a property tour, please contact:

#### **RAYMOND DUCHEK**

503.225.8492

RaymondD@norris-stevens.com

# **TOM MCDOWELL**

503.225.8473

TomM@norris-stevens.com







418 - 436 NW 6th Ave | Portland, OR 97209





# Walker's Paradise

Daily errands do not require a car.



# Rider's Paradise

World-class public transportation.



# **Biker's Paradise**

Daily errands can be accomplished on a bike.



For more information or a property tour, please contact:

#### **RAYMOND DUCHEK**

503.225.8492 RaymondD@norris-stevens.com

## TOM MCDOWELL

503.225.8473 TomM@norris-stevens.com

# Norris & Stevens

WORLDWIDE REAL ESTATE SERVICES

INVESTMENT REAL ESTATE SERVICES