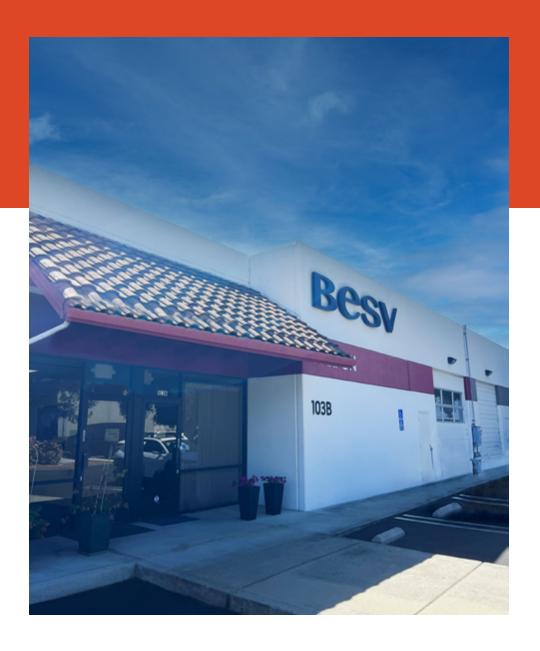

# INDUSTRIAL SPACE FOR LEASE

103 PIONEER WAY, SUITE B, MOUNTAIN VIEW, CA

±3,600 RSF

4 OFFICES/ CONFERENCE ROOMS

100% HVAC THROUGHOUT

**ROLL-UP DOOR** 

High ceiling warehouse area with skylights

Solar panels on roof for additional power if needed

Restrooms with shower in suite

Available with 30 days' notice

Easy access to Highways 85 & 237

1 mile to the Caltrain station