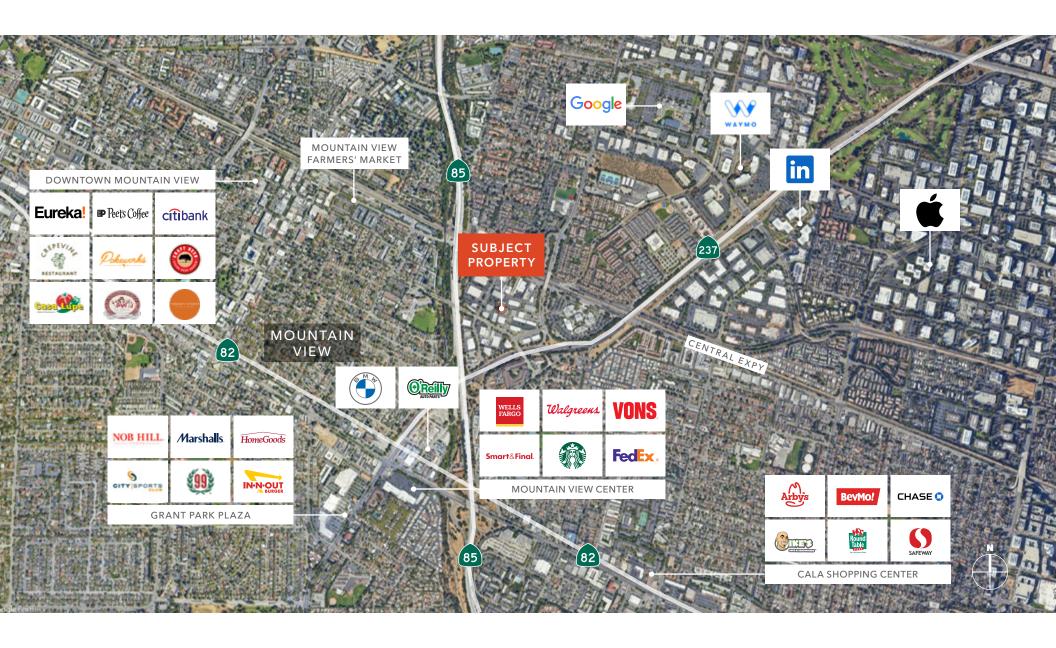

Restrooms with shower in suite

Available with 30 days' notice

Easy access to Highways 85 & 237

1 mile to the Caltrain station