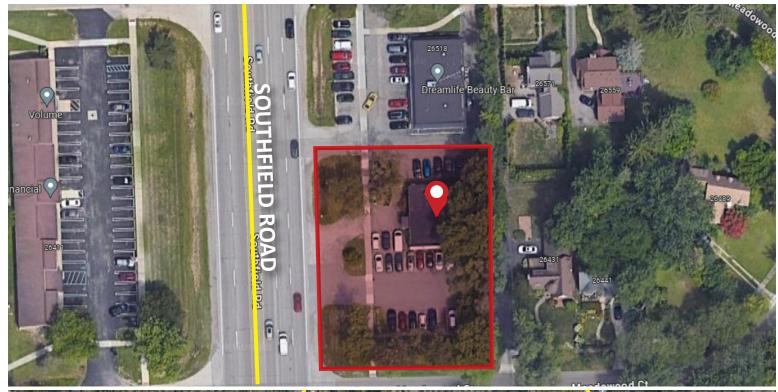

### 26400 Southfield Road Lathrup Village, MI

#### **BUILDING SPECIFICATIONS**

| Location | Southfield Rd (10 Mile and 11 Mile) | Total Building Square Feet | 2,500 SF |
|----------|-------------------------------------|----------------------------|----------|
| Zoning   | Office                              | Square Feet Available      | 2,500 SF |
| Lot Size | 0.28 Acres                          | Office Square Feet         | 2,500 SF |

| Construction  | Brick               | Sewer | City       |  |
|---------------|---------------------|-------|------------|--|
| Restrooms     | Two (2)             | Gas   | Forced Air |  |
| Parking       | 22 Spots            | Water | City       |  |
| Traffic Count | 51,756 Cars Per Day | /     |            |  |

#### Description

- 2,500 sq. ft. with the first floor available for lease
- Multiple offices and a conference room
- · Signage available
- Perfect for a professional business
- New ownership
- Close to I-696 with on and off access
- · Many restaurants and shopping available
- Four miles to Beaumont Royal Oak and twenty minutes to downtown Detroit
- Available April 1, 2024