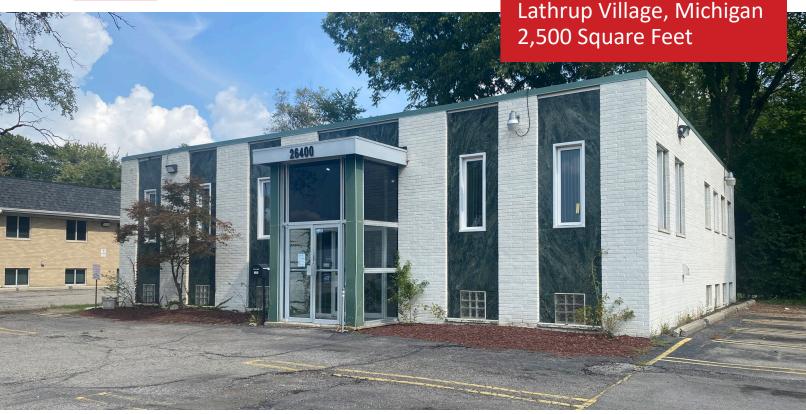

 2,500 Sq. Ft. with the First Floor Available for Lease

**FOR LEASE** 

26400 Southfield Road

- Multiple Offices and a Conference Room
- Signage Available
- Perfect for a Professional Business
- New Ownership
- Close to I-696 with On and Off Access
- Many Restaurants and Shopping Available
- Four Miles to Beaumont Royal Oak and Twenty Minutes to Downtown Detroit
- Available April 1, 2024

### 26400 Southfield Road Lathrup Village, MI

#### Description

- 2,500 sq. ft. with the first floor available for lease
- Multiple offices and a conference room
- · Signage available
- Perfect for a professional business
- New ownership
- Close to I-696 with on and off access
- · Many restaurants and shopping available
- Four miles to Beaumont Royal Oak and twenty minutes to downtown Detroit
- Available April 1, 2024