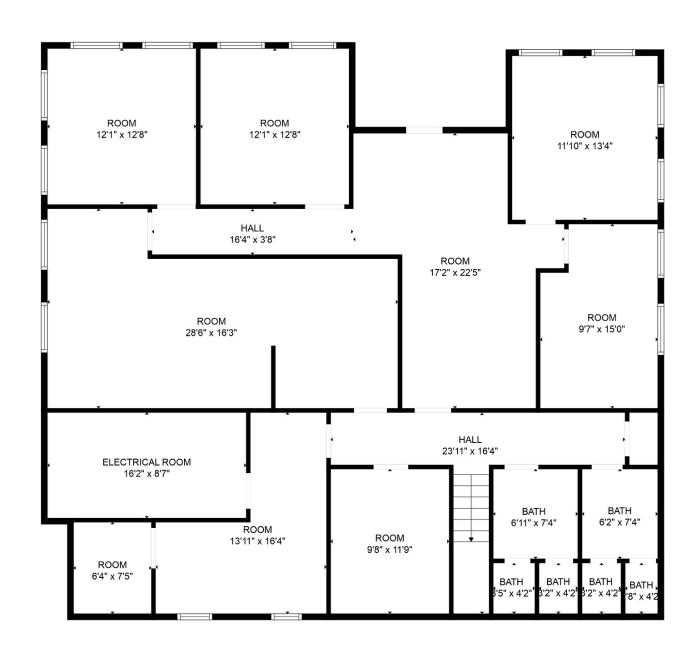

#### **BUILDING SPECIFICATIONS**

| Location | Southfield Rd (10 Mile and 11 Mile) | Total Building Square Feet | 2,500 SF |
|----------|-------------------------------------|----------------------------|----------|
| Zoning   | Office                              | Square Feet Available      | 2,500 SF |
| Lot Size | 0.28 Acres                          | Office Square Feet         | 2,500 SF |

| Construction  | Brick               | Sewer | City       |  |
|---------------|---------------------|-------|------------|--|
| Restrooms     | Two (2)             | Gas   | Forced Air |  |
| Parking       | 22 Spots            | Water | City       |  |
| Traffic Count | 51,756 Cars Per Day | /     |            |  |