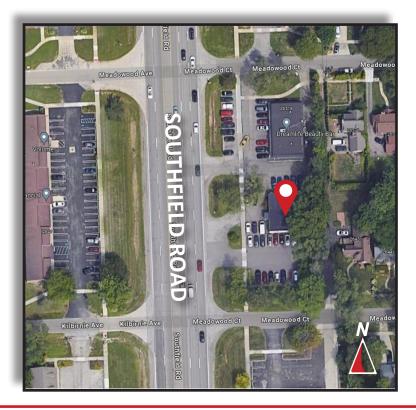

#### **BUILDING SPECIFICATIONS**

| Location | Southfield Rd (10 Mile and 11 Mile) | Total Building Square Feet | 2,500 SF |
|----------|-------------------------------------|----------------------------|----------|
| Zoning   | Office                              | Square Feet Available      | 2,500 SF |
| Lot Size | 0.28 Acres                          | Office Square Feet         | 2,500 SF |

| Construction  | Brick               | Sewer | City       |  |
|---------------|---------------------|-------|------------|--|
| Restrooms     | Two (2)             | Gas   | Forced Air |  |
| Parking       | 22 Spots            | Water | City       |  |
| Traffic Count | 51,756 Cars Per Day | /     |            |  |