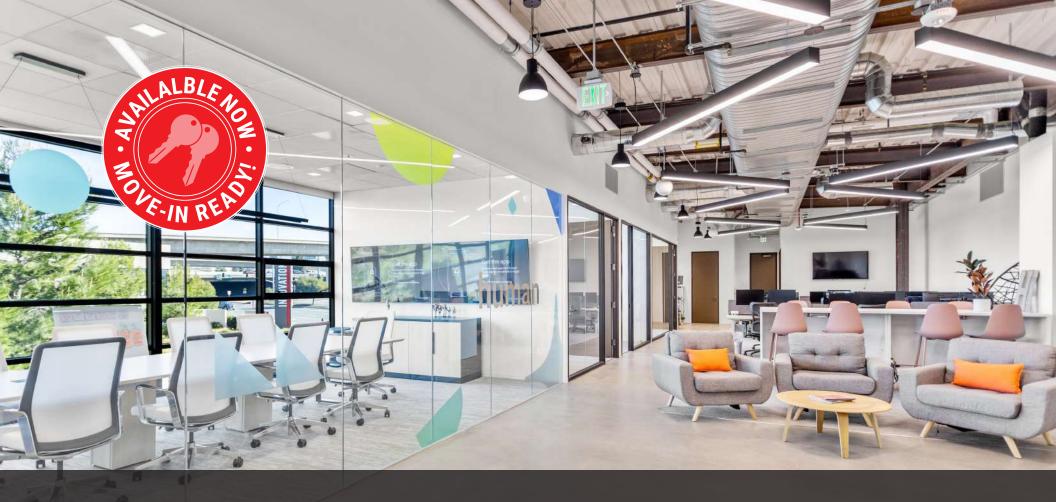

## CREATIVE OFFICE STUDIO

100 PROGRESS, IRVINE, CALIFORNIA

SITUATED IN INNOVATION PARK AT SAND CANYON & 5 FREEWAY

#### KEY FEATURES

- High-Image Class A Creative Office Space
- · Opening windows
- On-site Kinetic gym with showers and locker room
- On-site conference facilities
- On-site dining
- Shaded outdoor spaces and meeting areas
- EV charging stations
- Available building signage