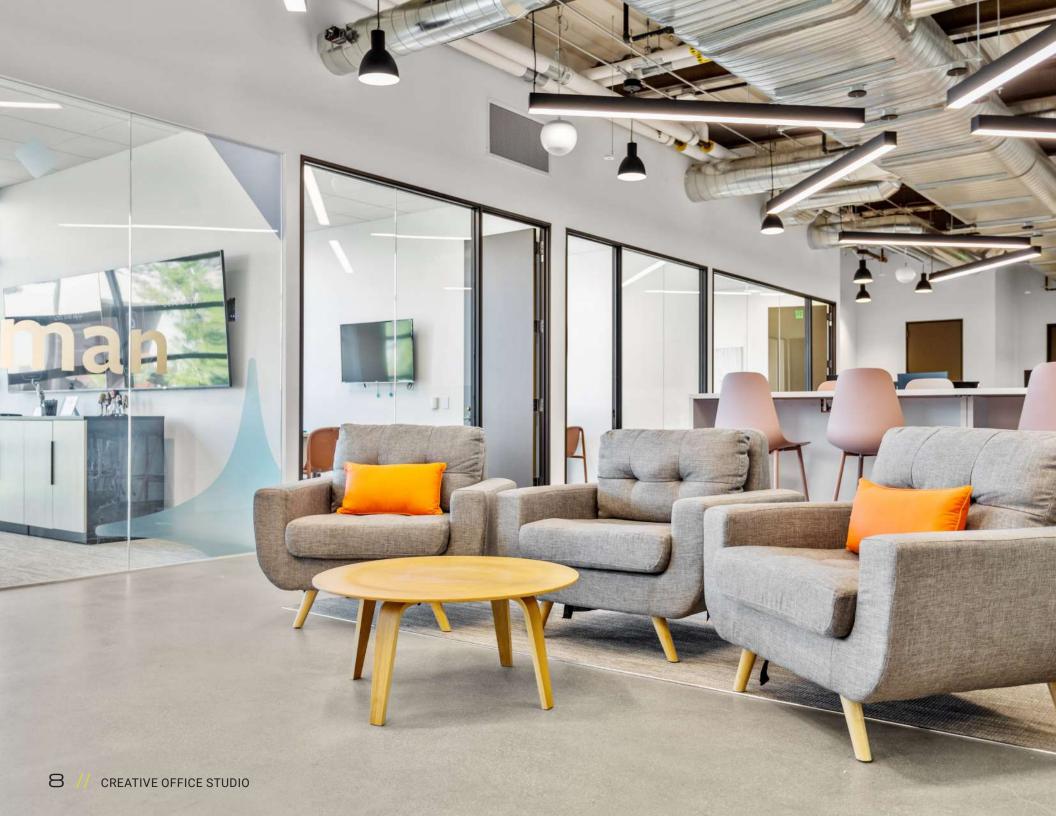

## CREATIVE OFFICE STUDIO

100 PROGRESS, IRVINE, CALIFORNIA

SITUATED IN INNOVATION PARK AT SAND CANYON & 5 FREEWAY

#### KEY FEATURES

- High-Image Class A Creative Office Space
- · Opening windows
- On-site Kinetic gym with showers and locker room
- On-site conference facilities
- On-site dining
- Shaded outdoor spaces and meeting areas
- EV charging stations
- Available building signage