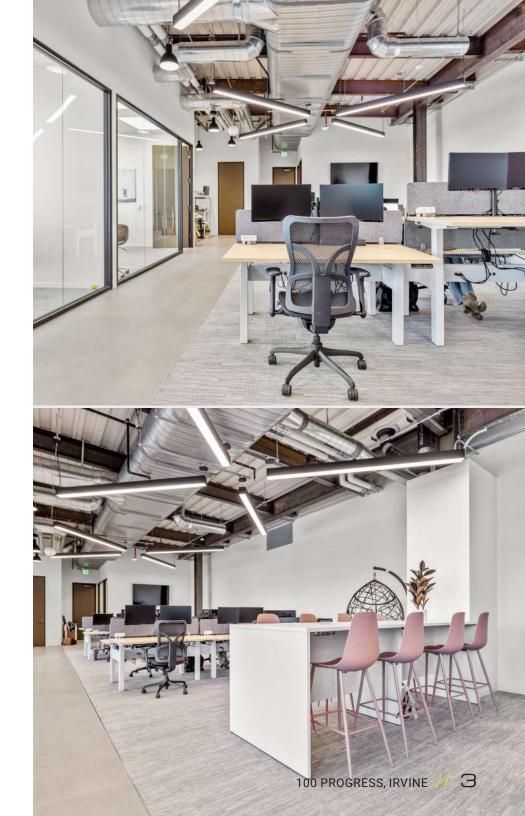

#### KEY FEATURES

- High-Image Class A Creative Office Space
- · Opening windows
- On-site Kinetic gym with showers and locker room
- On-site conference facilities
- On-site dining
- Shaded outdoor spaces and meeting areas
- EV charging stations
- Available building signage