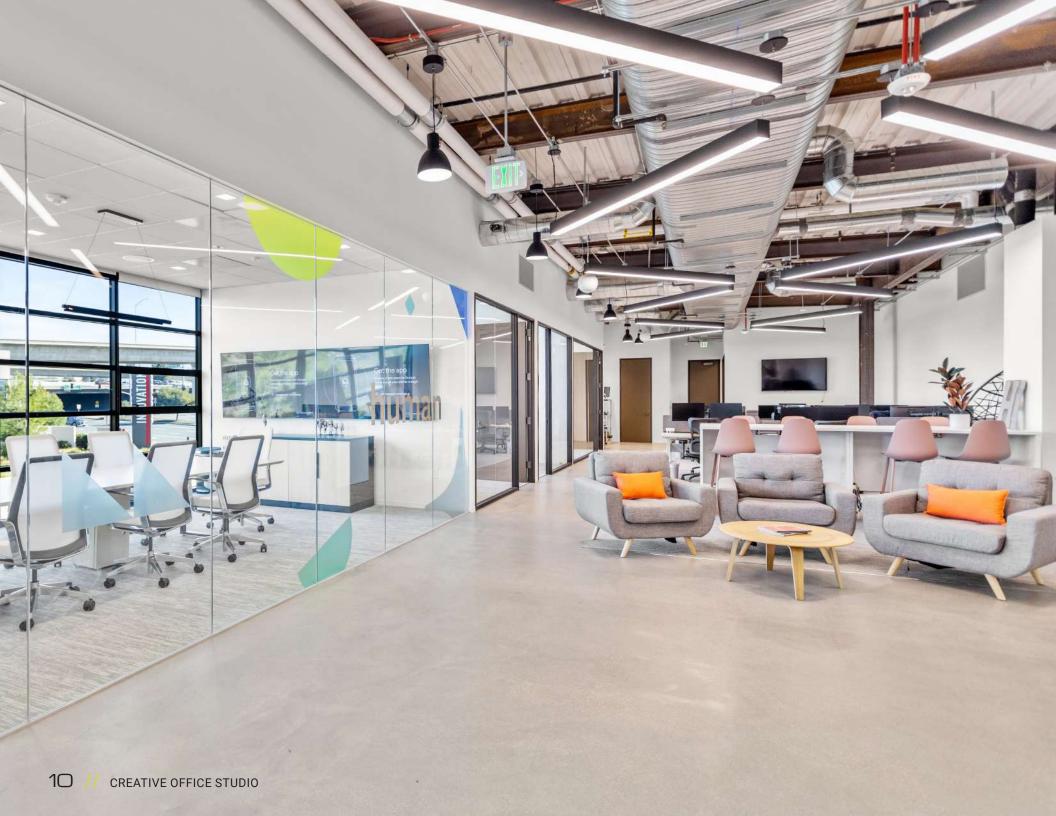

#### KEY FEATURES

- High-Image Class A Creative Office Space
- · Opening windows
- On-site Kinetic gym with showers and locker room
- On-site conference facilities
- On-site dining
- Shaded outdoor spaces and meeting areas
- EV charging stations
- Available building signage