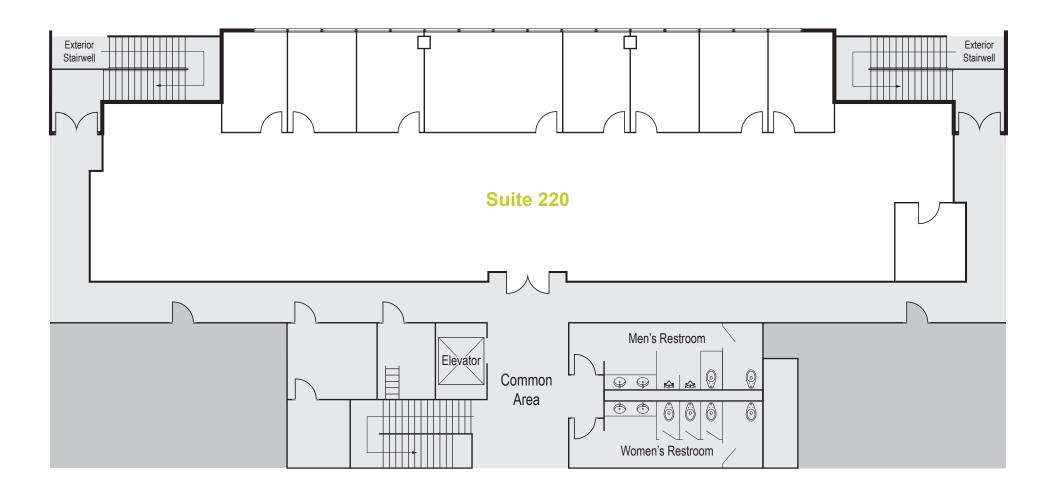

#### FLOOR PLAN

### AVAILABILITY INFO

The subject premises is available now for sublease from the current tenant.

| Location:             | 100 Progress, Suite 220<br>Irvine, CA 92618          |
|-----------------------|------------------------------------------------------|
| Subject Premises:     | ±5,150 rentable SF                                   |
| Sublease Term:        | Through October 31, 2027                             |
| Commencing Base Rent: | \$3.50/SF/Mth Triple Net                             |
| Operating Expenses:   | Estimated approx. \$1.05/SF/Mth, excluding utilities |
| Parking:              | Free Surface Parking ( 4/1,000 SF)                   |
| Zoning:               | General Commercial                                   |
| Connectivity:         | Fiber                                                |