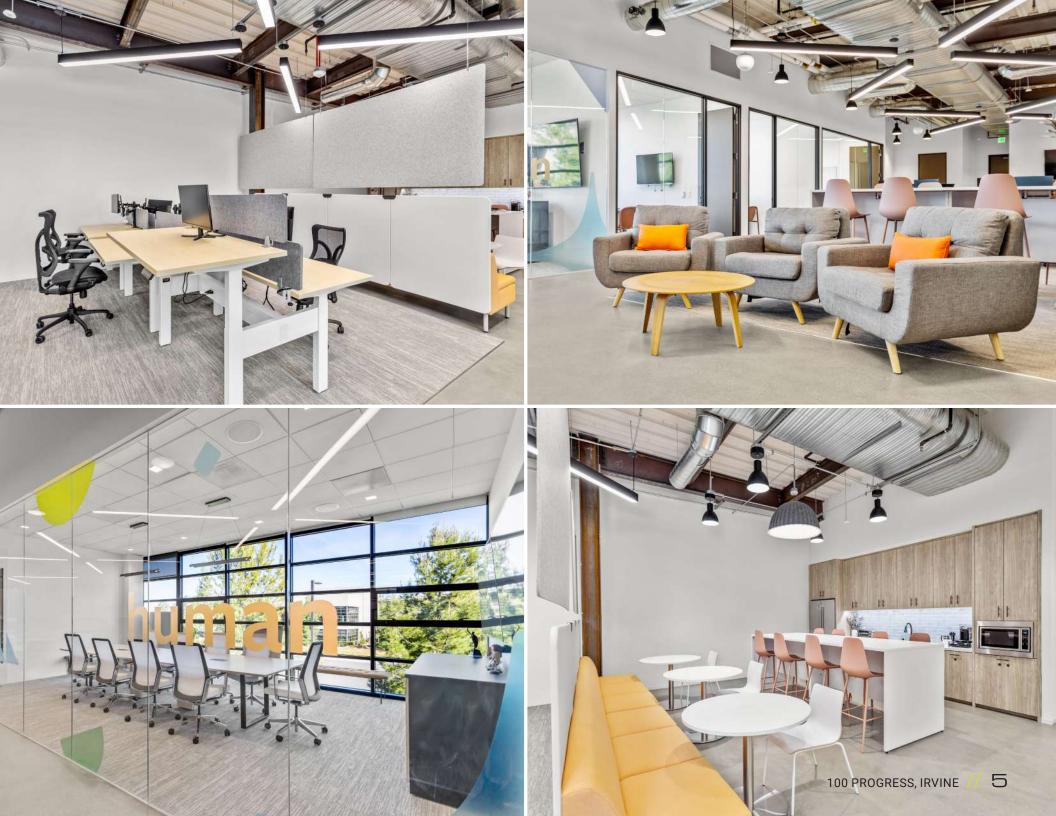

## CREATIVE OFFICE STUDIO

100 PROGRESS, IRVINE, CALIFORNIA

SITUATED IN INNOVATION PARK AT SAND CANYON & 5 FREEWAY

#### KEY FEATURES

- High-Image Class A Creative Office Space
- · Opening windows
- On-site Kinetic gym with showers and locker room
- On-site conference facilities
- On-site dining
- Shaded outdoor spaces and meeting areas
- EV charging stations
- Available building signage