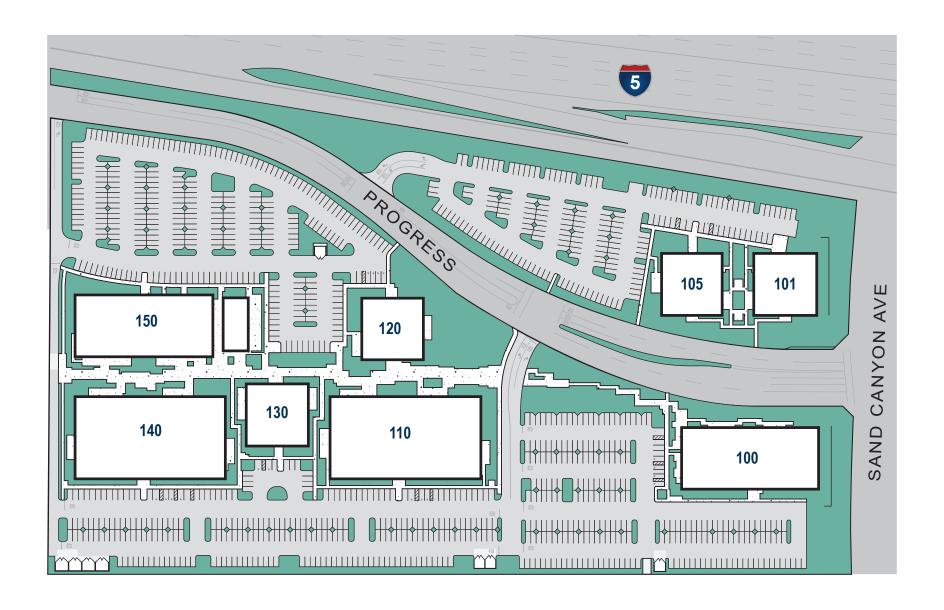

#### SITEPLAN

# LOCATION & ACCESS

- Situated in Innovation Park, Irvine's latest creative office campus
- Immediate access to Sand Canyon Avenue and the 5 Freeway
- 15-minute drive to John Wayne Airport
- 5-minute drive to Irvine Spectrum Entertainment Center