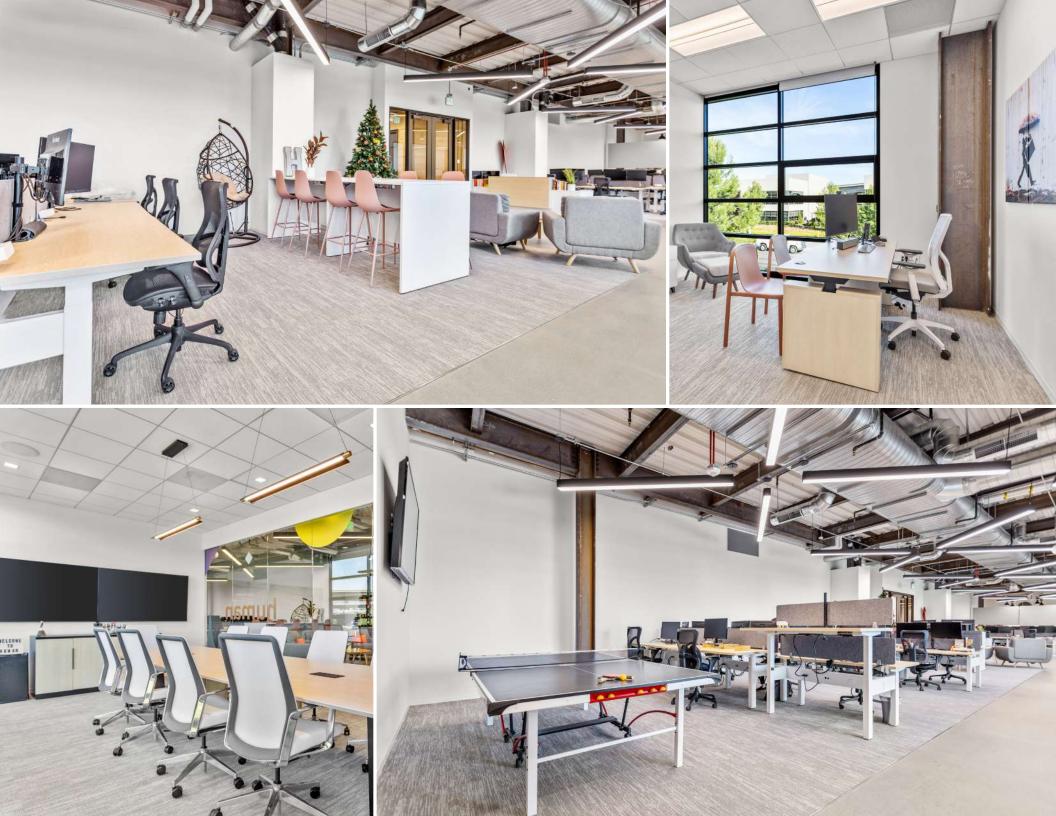

#### KEY FEATURES

- High-Image Class A Creative Office Space
- · Opening windows
- On-site Kinetic gym with showers and locker room
- On-site conference facilities
- On-site dining
- Shaded outdoor spaces and meeting areas
- EV charging stations
- Available building signage