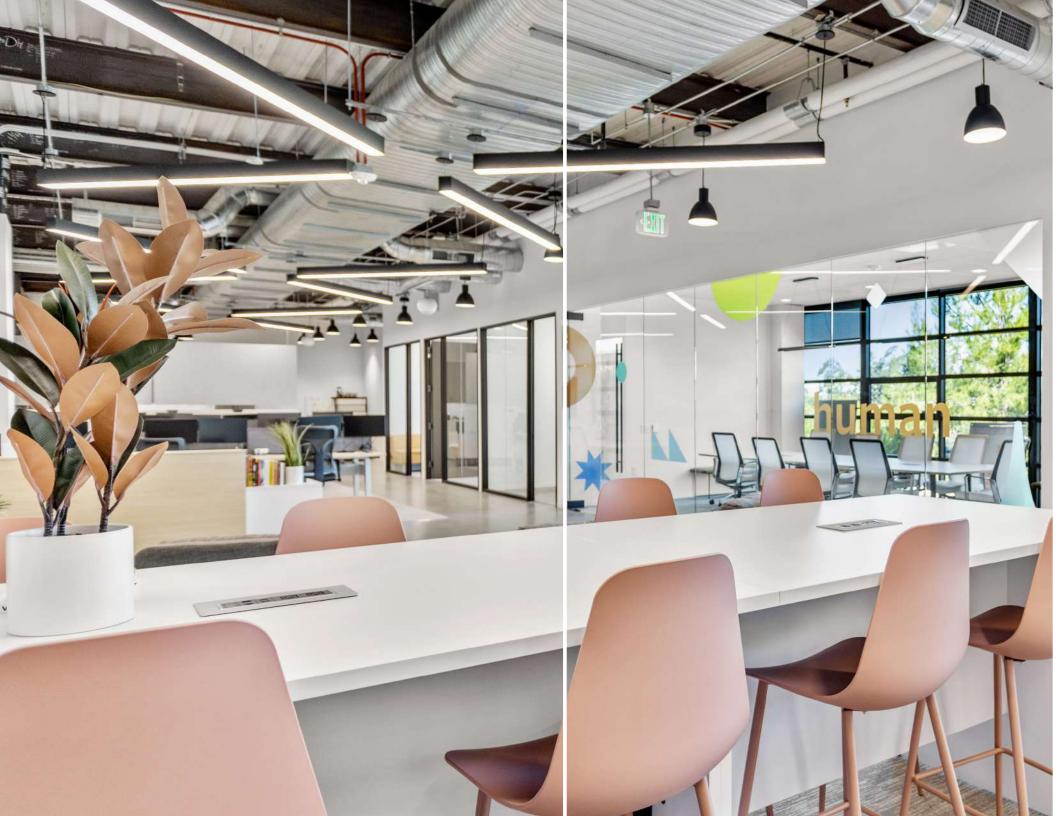

## CREATIVE OFFICE STUDIO

100 PROGRESS, IRVINE, CALIFORNIA

SITUATED IN INNOVATION PARK AT SAND CANYON & 5 FREEWAY

#### KEY FEATURES

- High-Image Class A Creative Office Space
- · Opening windows
- On-site Kinetic gym with showers and locker room
- On-site conference facilities
- On-site dining
- Shaded outdoor spaces and meeting areas
- EV charging stations
- Available building signage