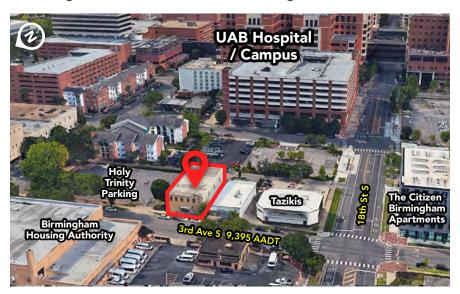

### **TRAFFIC COUNTS**

3rd Avenue South: ±9,395 AADT

**LEASE RATE:** Call for Details

**SALE PRICE:** \$975,000

IN OPPORTUNITY ZONE

HISTORIC TAX CREDIT
OPPORTUNITY: Built in 1920

### **LOCATION:**

Located along 3rd Avenue South less than 2 blocks from Red Mountain Theatre, Taziki's, Publix, Chipotle, Starbucks, UAB Hospital, Children's Hospital, Moe's Southwest Grill, Railroad Park and many more.