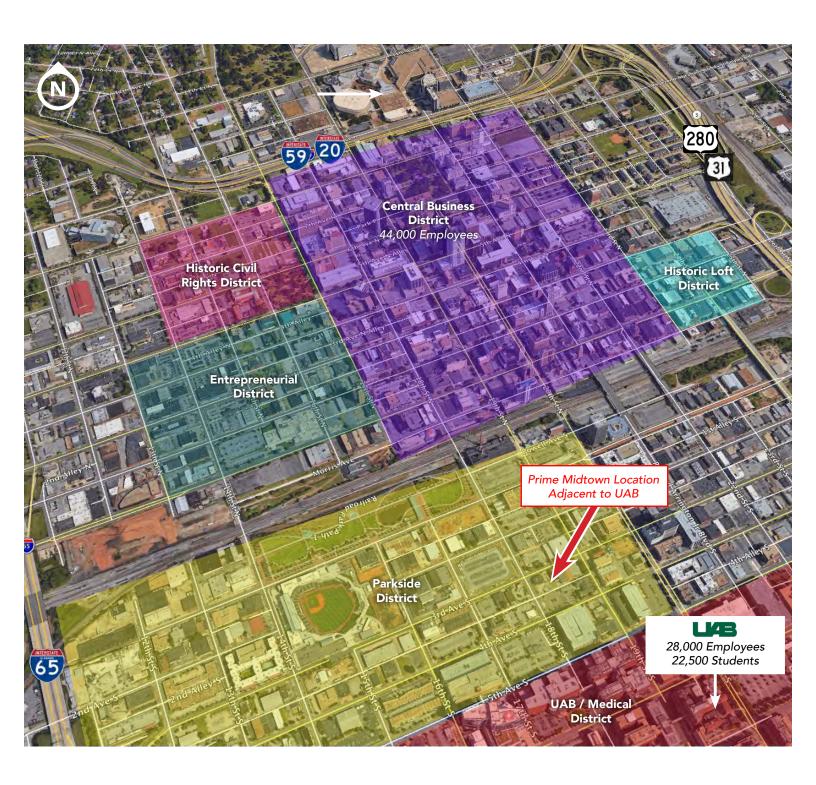

# RARE WAREHOUSE /OFFICE/RETAIL FOR SALE OR LEASE

1813 3rd Avenue South, Birmingham, AL 35233

Prime Midtown Location Adjacent to UAB Hospital/Campus

## LOCATED IN THE HEART OF MIDTOWN - ONE OF BIRMINGHAM'S MOST ACTIVE CORRIDORS