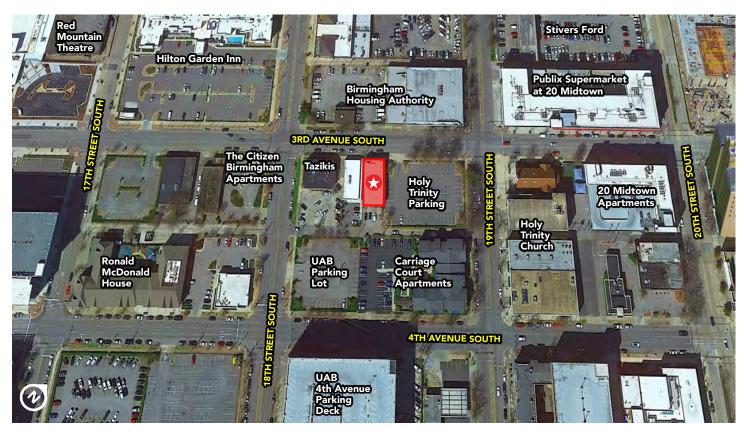

### **LOCATION:**

Located along 3rd Avenue South less than 2 blocks from Red Mountain Theatre, Taziki's, Publix, Chipotle, Starbucks, UAB Hospital, Children's Hospital, Moe's Southwest Grill, Railroad Park and many more.

## LOCATED IN THE HEART OF MIDTOWN - ONE OF BIRMINGHAM'S MOST ACTIVE CORRIDORS