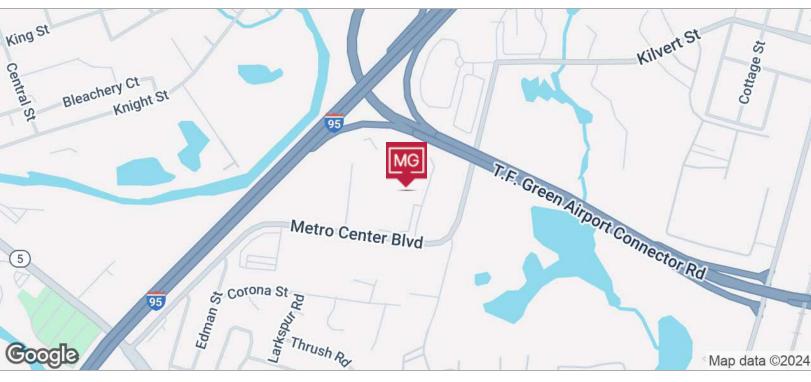

### **LOCATION MAPS**

MICHAEL GIUTTARI, SIOR

President Emeritus 401.751.3200 x3305 mike@mgcommercial.com LEEDS MITCHELL IV, SIOR

Principal Broker, Partner 401.751.3200 x3307 leeds@mgcommercial.com 365 Eddy Street, Penthouse Suite Providence, RI 02903 mgcommercial.com

#### **LOCATION DESCRIPTION**

In the center of Rhode Island at Rhode Island T. F. Green International Airport in the Metro Center Business Park. The property sits on a cul-de-sac along Route 95 and the Airport Connector in Warwick, RI. The site is approximately one mile to the terminal at RI T. F. Green International Airport and Route I-95 at Exit 29 and two miles to I-95 / Exit 28.