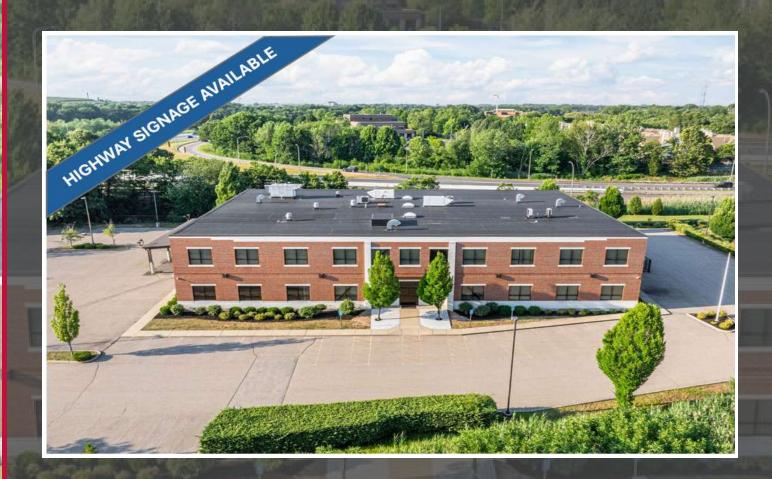

### **EXECUTIVE SUMMARY**

#### PROPERTY DESCRIPTION

Modern, 30,000 square foot, Class A, two-story office building centrally located within the state and at Rhode Island T.F. Green International Airport. Expandable by 20,000 square feet for a total of 50,000 square feet with parking for 150 cars.

#### PROPERTY HIGHLIGHTS

- Available Now
- Adjacent to Homewood Suites by Hilton and Extended Stay America Hotels
- Expandable to 50,000 SF
- · Parking for 150 Cars
- Full Building Olympian G80F3 Generator Available
- Highway Visibility to 155,000 CPD on I-95 and 50,000 CPD on the Airport Connector
- Building Signage Available Facing I-95 and Airport Connector
- 1 mile to RI T.F. Green International Airport 25 miles to Route
   495 8 miles to Providence 55 miles to Boston

#### **LOCATION DESCRIPTION**

In the center of Rhode Island at Rhode Island T. F. Green International Airport in the Metro Center Business Park. The property sits on a cul-de-sac along Route 95 and the Airport Connector in Warwick, RI. The site is approximately one mile to the terminal at RI T. F. Green International Airport and Route I-95 at Exit 29 and two miles to I-95 / Exit 28.