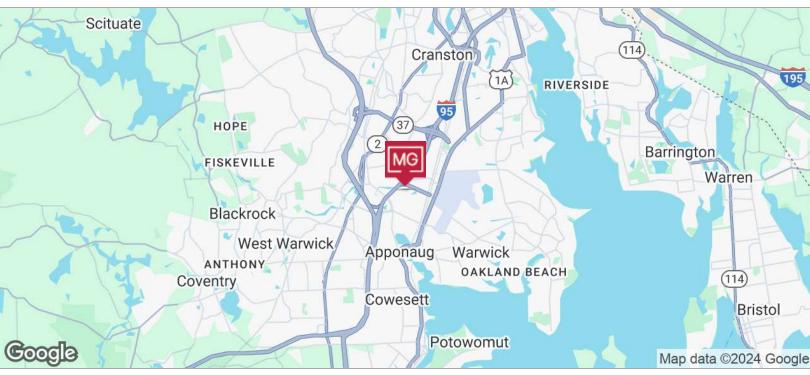

### **LOCATION MAPS**

MICHAEL GIUTTARI, SIOR

President Emeritus 401.751.3200 x3305 mike@mgcommercial.com LEEDS MITCHELL IV, SIOR

Principal Broker, Partner 401.751.3200 x3307 leeds@mgcommercial.com 365 Eddy Street, Penthouse Suite Providence, RI 02903 mgcommercial.com

#### **LOCATION DESCRIPTION**

In the center of Rhode Island at Rhode Island T. F. Green International Airport in the Metro Center Business Park. The property sits on a cul-de-sac along Route 95 and the Airport Connector in Warwick, RI. The site is approximately one mile to the terminal at RI T. F. Green International Airport and Route I-95 at Exit 29 and two miles to I-95 / Exit 28.