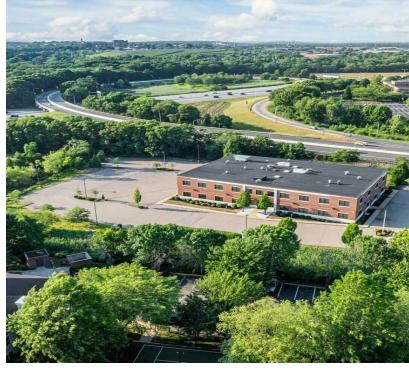

#### PROPERTY DESCRIPTION

Modern, 30,000 square foot, Class A, two-story office building centrally located within the state and at Rhode Island T.F. Green International Airport. Expandable by 20,000 square feet for a total of 50,000 square feet with parking for 150 cars.

#### PROPERTY HIGHLIGHTS

- Available Now
- Adjacent to Homewood Suites by Hilton and Extended Stay America Hotels
- Expandable to 50,000 SF
- · Parking for 150 Cars
- Full Building Olympian G80F3 Generator Available
- Highway Visibility to 155,000 CPD on I-95 and 50,000 CPD on the Airport Connector
- Building Signage Available Facing I-95 and Airport Connector
- 1 mile to RI T.F. Green International Airport 25 miles to Route
   495 8 miles to Providence 55 miles to Boston

#### **LOCATION DESCRIPTION**

In the center of Rhode Island at Rhode Island T. F. Green International Airport in the Metro Center Business Park. The property sits on a cul-de-sac along Route 95 and the Airport Connector in Warwick, RI. The site is approximately one mile to the terminal at RI T. F. Green International Airport and Route I-95 at Exit 29 and two miles to I-95 / Exit 28.