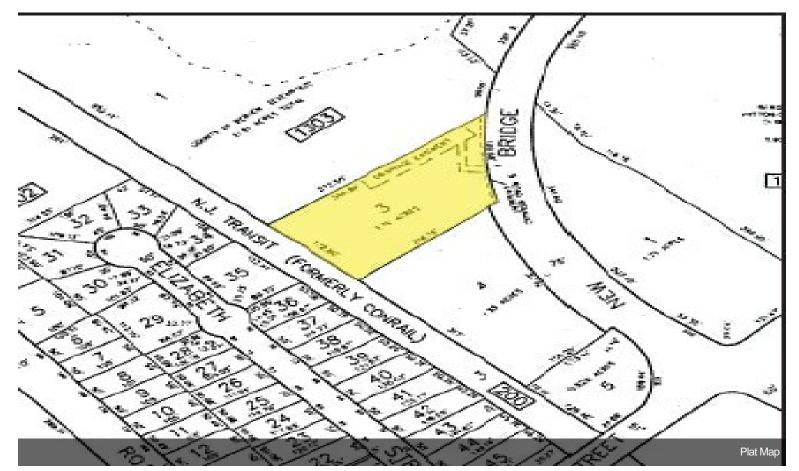

5 New Bridge Rd, River Edge, NJ 07661

Daniel Chung Realty 7 2160 N Central Rd, Suite 207,Fort Lee, NJ 07024 <u>njrealtor77@gmail.com</u> (201) 406-2449

| Price:                | \$3,500,000                 |
|-----------------------|-----------------------------|
| Property Type:        | Retail                      |
| Property Subtype:     | Freestanding                |
| Building Class:       | С                           |
| Sale Type:            | Owner User                  |
| Lot Size:             | 1.16 AC                     |
| Gross Leasable Area:  | 12,469 SF                   |
| Sale Conditions:      | Building in Shell Condition |
| No. Stories:          | 1                           |
| Year Built:           | 1970                        |
| Tenancy:              | Multiple                    |
| Parking Ratio:        | 4.41/1,000 SF               |
| Clear Ceiling Height: | 14 FT                       |
| Zoning Description:   | C-1                         |
| APN / Parcel ID:      | 52-01303-0000-00003         |
|                       |                             |

## **5 New Bridge Rd**

\$3,500,000

This is a 12,469 sq. ft stand-alone building available for retail. There is ample parking on 1.16 acres and close to The Shops at Riverside mall, Bloomingdale's, Houston Restaurant, Ready to Golf, The Cheesecakes factory, P.F. Chang's, Maggiano's Little Italy,., and many other retail and restaurants operate successfully in this area. No basement, Vacant now.