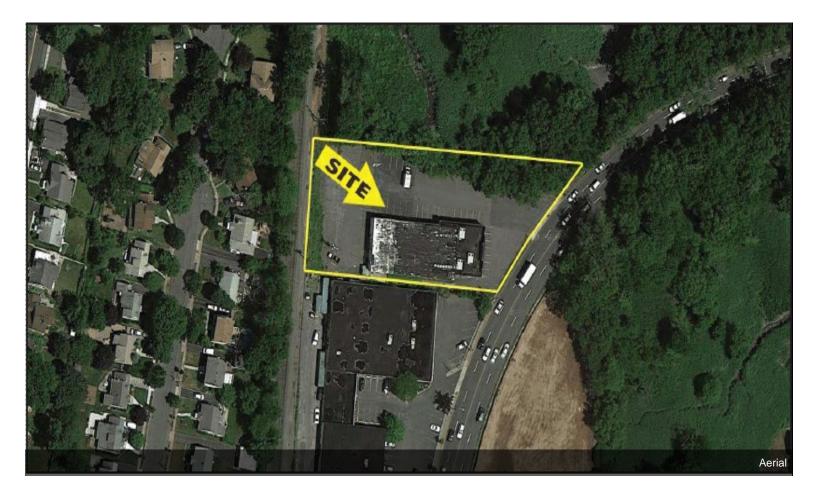

00 SF               |
| Clear Ceiling Height: | 14 FT                       |
| Zoning Description:   | C-1                         |
| APN / Parcel ID:      | 52-01303-0000-00003         |
|                       |                             |

## **5 New Bridge Rd**

\$3,500,000

This is a 12,469 sq. ft stand-alone building available for retail. There is ample parking on 1.16 acres and close to The Shops at Riverside mall, Bloomingdale's, Houston Restaurant, Ready to Golf, The Cheesecakes factory, P.F. Chang's, Maggiano's Little Italy,., and many other retail and restaurants operate successfully in this area. No basement, Vacant now.

I really hope you don't miss this great opportunity....







5 New Bridge Rd, River Edge, NJ 07661

## **Property Photos**





## **Property Photos**





## **Property Photos**