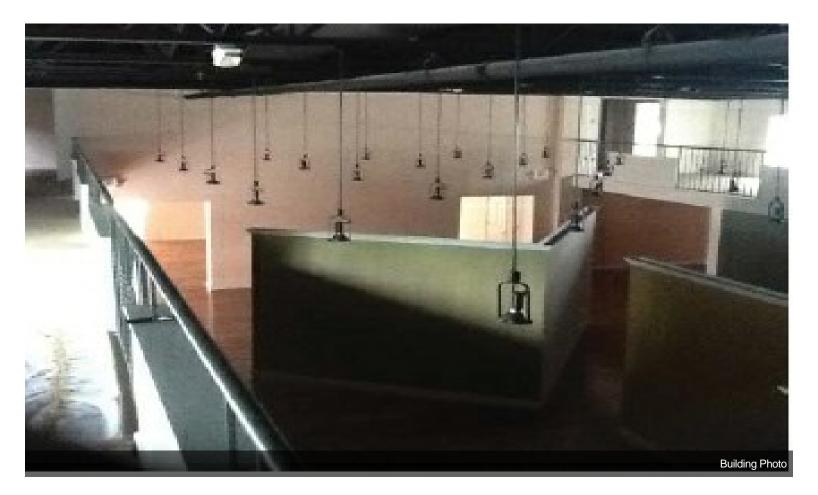

ing Ratio:        | 4.41/1,000 SF               |
| Clear Ceiling Height: | 14 FT                       |
| Zoning Description:   | C-1                         |
| APN / Parcel ID:      | 52-01303-0000-00003         |
|                       |                             |

## **5 New Bridge Rd**

\$3,500,000

This is a 12,469 sq. ft stand-alone building available for retail. There is ample parking on 1.16 acres and close to The Shops at Riverside mall, Bloomingdale's, Houston Restaurant, Ready to Golf, The Cheesecakes factory, P.F. Chang's, Maggiano's Little Italy,., and many other retail and restaurants operate successfully in this area. No basement, Vacant now.

I really hope you don't miss this great opportunity....







5 New Bridge Rd, River Edge, NJ 07661

## **Property Photos**





## **Property Photos**





## **Property Photos**