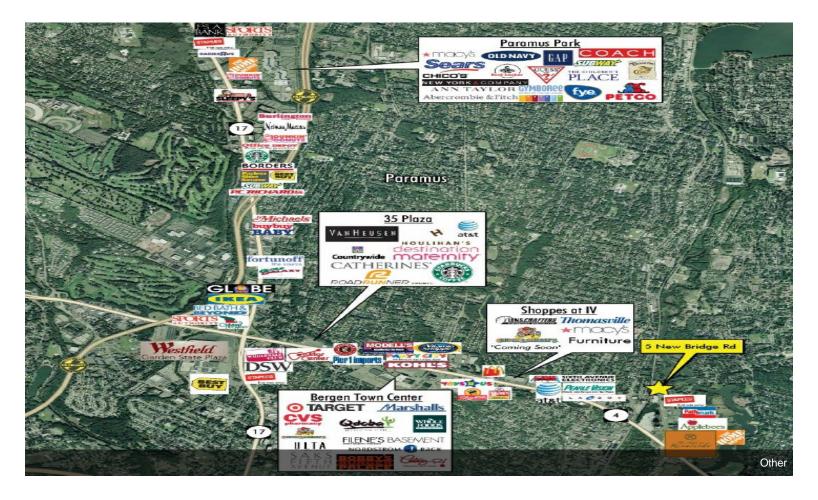

## **5 New Bridge Rd**

\$3,500,000

This is a 12,469 sq. ft stand-alone building available for retail. There is ample parking on 1.16 acres and close to The Shops at Riverside mall, Bloomingdale's, Houston Restaurant, Ready to Golf, The Cheesecakes factory, P.F. Chang's, Maggiano's Little Italy,., and many other retail and restaurants operate successfully in this area. No basement, Vacant now.