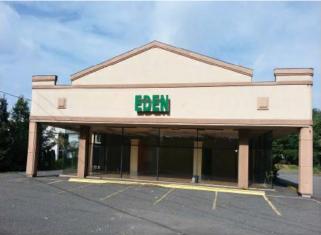

|
| Tenancy:              | Multiple                    |
| Parking Ratio:        | 4.41/1,000 SF               |
| Clear Ceiling Height: | 14 FT                       |
| Zoning Description:   | C-1                         |
| APN / Parcel ID:      | 52-01303-0000-00003         |
|                       |                             |

## **5 New Bridge Rd**

\$3,500,000

This is a 12,469 sq. ft stand-alone building available for retail. There is ample parking on 1.16 acres and close to The Shops at Riverside mall, Bloomingdale's, Houston Restaurant, Ready to Golf, The Cheesecakes factory, P.F. Chang's, Maggiano's Little Italy,., and many other retail and restaurants operate successfully in this area. No basement, Vacant now.

I really hope you don't miss this great opportunity....







5 New Bridge Rd, River Edge, NJ 07661

## **Property Photos**





## **Property Photos**





## **Property Photos**