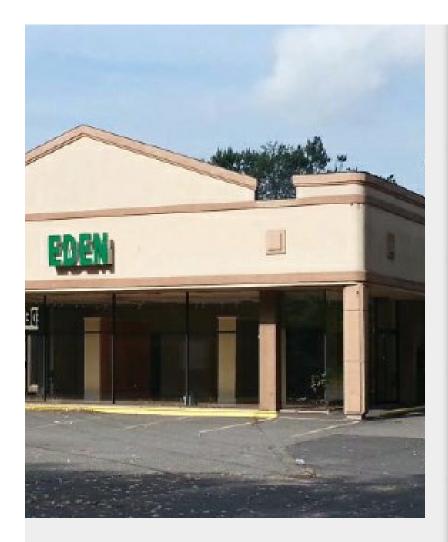

5 New Bridge Rd, River Edge, NJ 07661





Daniel Chung Realty 7 2160 N Central Rd, Suite 207,Fort Lee, NJ 07024 <u>njrealtor77@gmail.com</u> (201) 406-2449



| Price:                | \$3,500,000                 |
|-----------------------|-----------------------------|
| Property Type:        | Retail                      |
| Property Subtype:     | Freestanding                |
| Building Class:       | С                           |
| Sale Type:            | Owner User                  |
| Lot Size:             | 1.16 AC                     |
| Gross Leasable Area:  | 12,469 SF                   |
| Sale Conditions:      | Building in Shell Condition |
| No. Stories:          | 1                           |
| Year Built:           | 1970                        |
| Tenancy:              | Multiple                    |
| Parking Ratio:        | 4.41/1,000 SF               |
| Clear Ceiling Height: | 14 FT                       |
| Zoning Descr