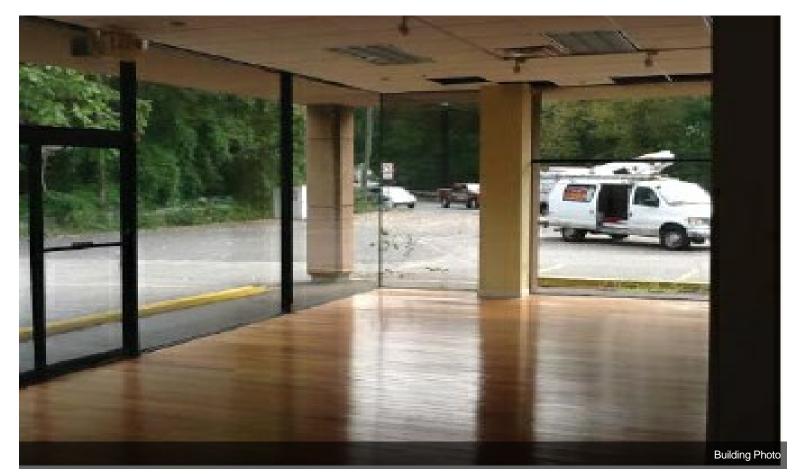

g Ratio:        | 4.41/1,000 SF               |
| Clear Ceiling Height: | 14 FT                       |
| Zoning Description:   | C-1                         |
| APN / Parcel ID:      | 52-01303-0000-00003         |
|                       |                             |

## **5 New Bridge Rd**

\$3,500,000

This is a 12,469 sq. ft stand-alone building available for retail. There is ample parking on 1.16 acres and close to The Shops at Riverside mall, Bloomingdale's, Houston Restaurant, Ready to Golf, The Cheesecakes factory, P.F. Chang's, Maggiano's Little Italy,., and many other retail and restaurants operate successfully in this area. No basement, Vacant now.

I really hope you don't miss this great opportunity....







5 New Bridge Rd, River Edge, NJ 07661

## **Property Photos**





## **Property Photos**





## **Property Photos**