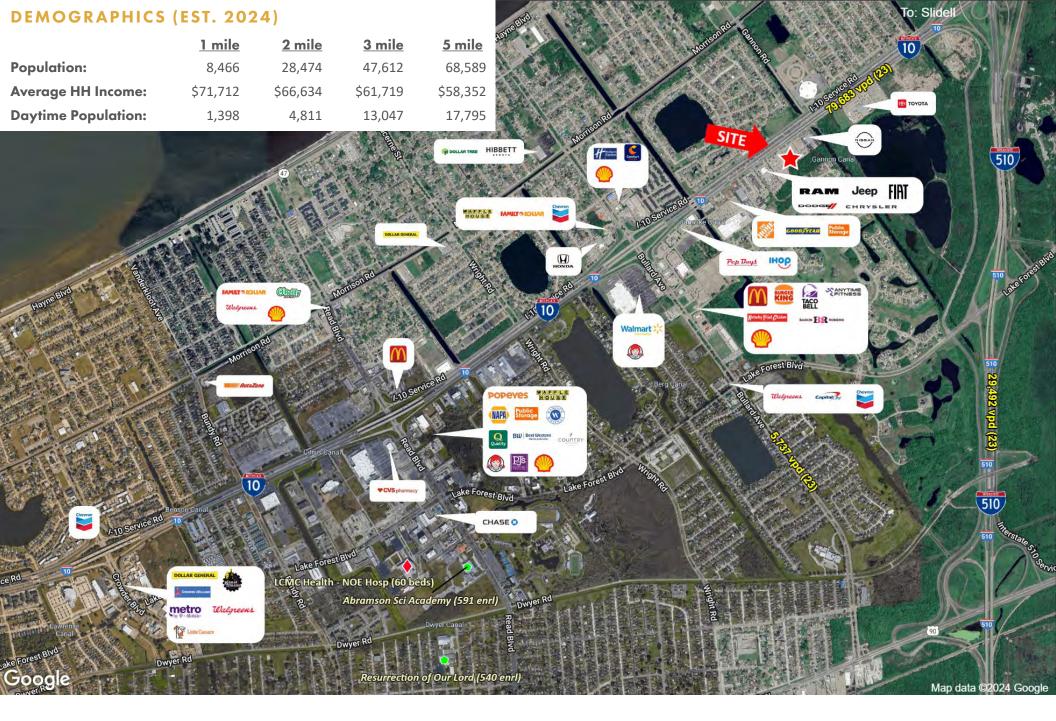

The property is located along a row of car dealerships and is less than a mile from the Bullard Avenue/I-10 interchange, Walmart Supercenter, and Home Depot. Zoned C-3 Commercial, this property permits a variety of commercial uses.