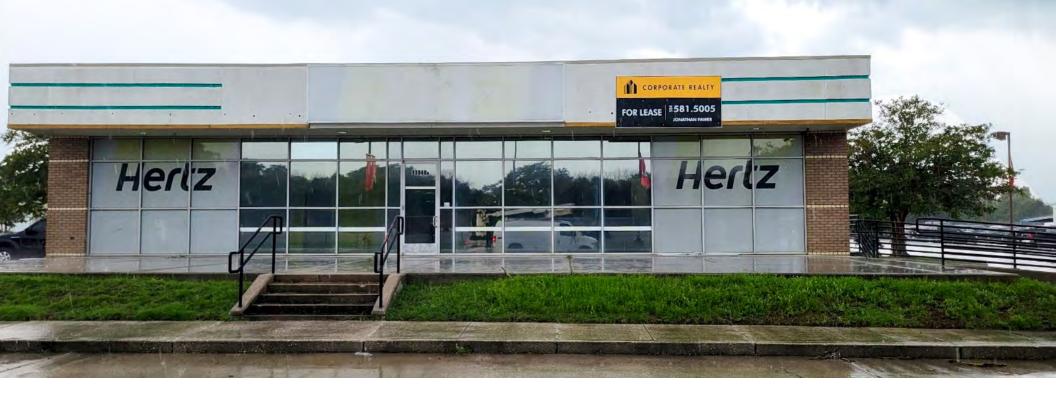

## **DESCRIPTION**

This highly visible commercial property is located along the I-10 Service Road with visibility to I-10 and traffic counts of 79,683 vpd. It consists of an approximately 1,560-sf building with an approximately 60-space parking surrounding it. The interior consists of open space and private offices.

## **OVERVIEW**

**SIZE** 1,560 sf

**LEASE RATE** \$5,000/month, NNN

**PARKING** approximately 60 spaces

504.581.5005