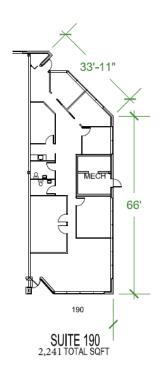

## **LISTING DATA**

2,241 SF **AVAILABLE SF:** 

**LEASE TERM:** Through June 30,2028

## **BUILDING DATA**

**TOTAL BUILDING SF: 24,850 SF ZONING:** M-1-1 / ML