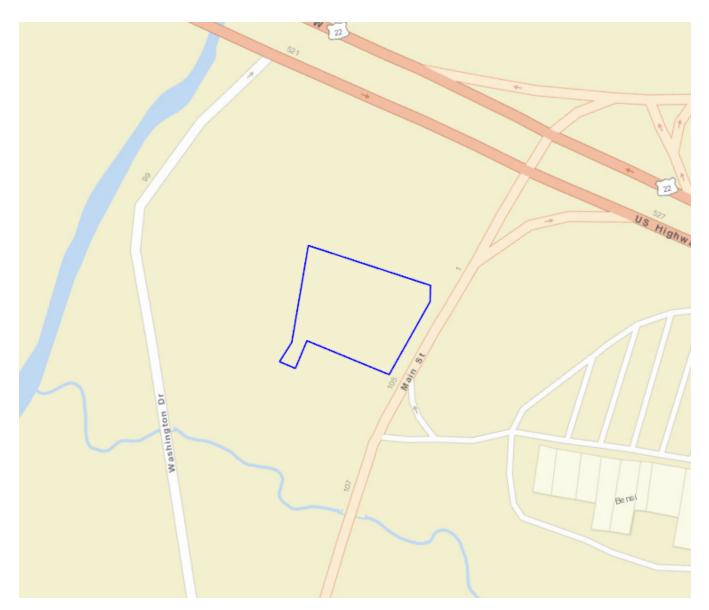

## Property

103 Main St Readington Township, NJ 08889-3691 Hunterdon County Block 24 Lot 10

## SUMMARY INFORMATION

103 Main St Readington Township, NJ 08889-3691 Hunterdon County Block 24 Lot 10

| Current owner: | YAREMCZAK, STEPHEN & MARIO MELE                                                              |
|----------------|----------------------------------------------------------------------------------------------|
| Zoning:        | Mixed Use - Business (B) 98.263% and 1 other zones                                           |
| Wetlands:      | This property does not appear to be in the immediate proximity of a Wetlands Area (>= 200ft) |
| Soils:         | PeoC2 - Penn channery silt loam, 6 to 12 percent slopes, eroded 88.263% and 1 other types    |
| Sewer Service: | Sewer Service Available: Yes<br>Wastewater Management Planning Agency: Hunterdon County BOCF |