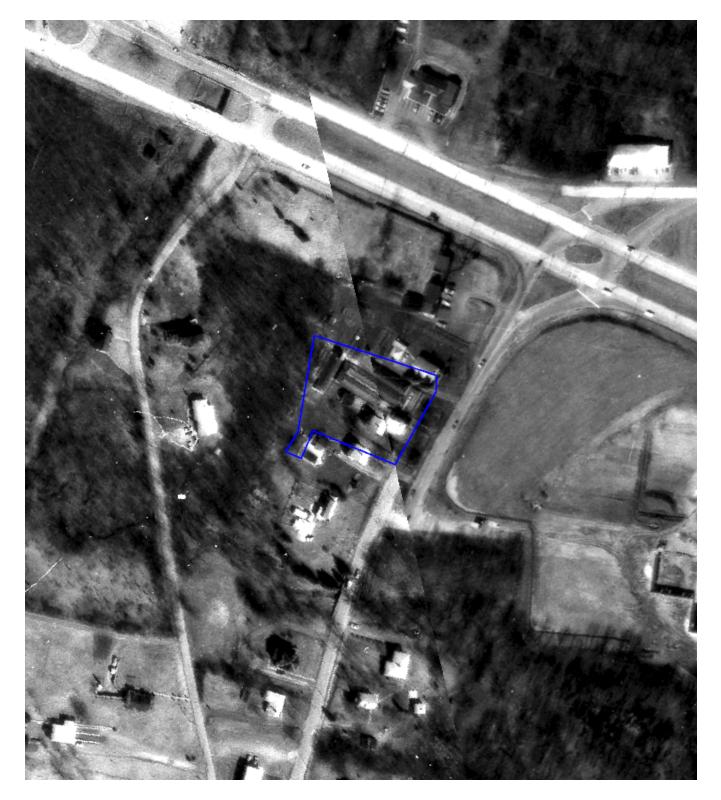

# **Table of contents**

| Page | Content                             |
|------|-------------------------------------|
| 1    | Cover page                          |
| 2    | Table of Contents                   |
| 3    | Disclaimer of Liability             |
| 4    | Summary information                 |
| 5    | Property Data & Tax Map             |
| 6    | Full Taxmap                         |
| 7    | Tax Map + Aerial                    |
| 8    | 20 Year Tax Assessment History      |
| 10   | Zoning                              |
| 11   | Aerials: 2015                       |
| 12   | Aerials: 1974                       |
| 13   | Aerials: 1930                       |
| 14   | Topography (20' contours)           |
| 15   | Wetlands                            |
| 16   | Category One Streams                |
| 17   | DEP Contaminated Sites              |
| 18   | Soils                               |
| 19   | Farmland Preserved + NJ Open Spaces |
| 20   | Pinelands Management Area           |
| 21   | Highlands Designated Areas          |
| 22   | CAFRA                               |
| 23   | Sewer Services Areas                |