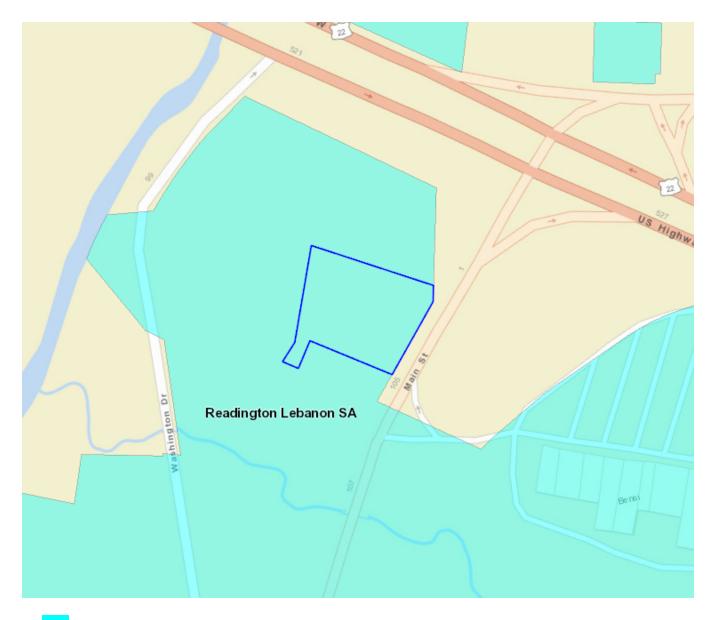

## Property

103 Main St Readington Township, NJ 08889-3691 Hunterdon County Block 24 Lot 10

## SUMMARY INFORMATION

103 Main St Readington Township, NJ 08889-3691 Hunterdon County Block 24 Lot 10

| Current owner: | YAREMCZAK, STEPHEN & MARIO MELE                                                              |
|----------------|----------------------------------------------------------------------------------------------|
| Zoning:        | Mixed Use - Business (B) 98.263% and 1 other zones                                           |
| Wetlands:      | This property does not appear to be in the immediate proximity of a Wetlands Area (>= 200ft) |
| Soils:         | PeoC2 - Penn channery silt loam, 6 to 12 percent slopes, eroded 88.263% and 1 other types    |
| Sewer Service: | Sewer Service Available: Yes<br>Wastewater Management Planning Agency: Hunterdon County BOCF |