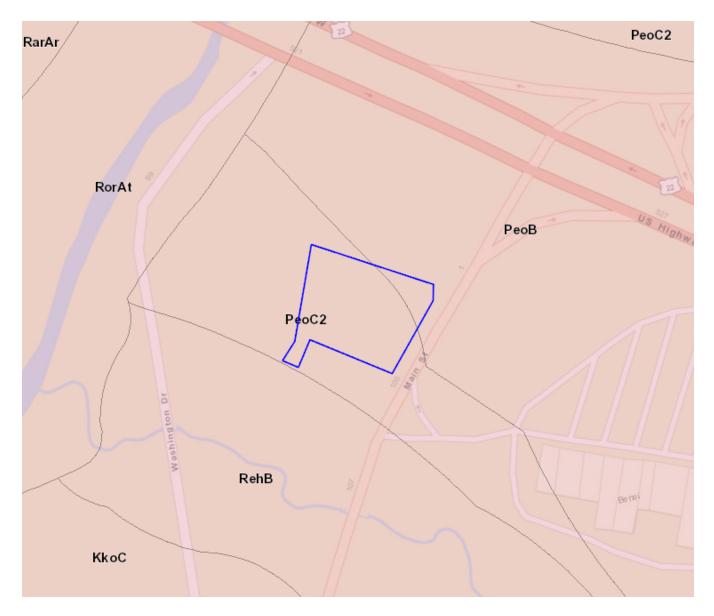

## Property

103 Main St Readington Township, NJ 08889-3691 Hunterdon County Block 24 Lot 10