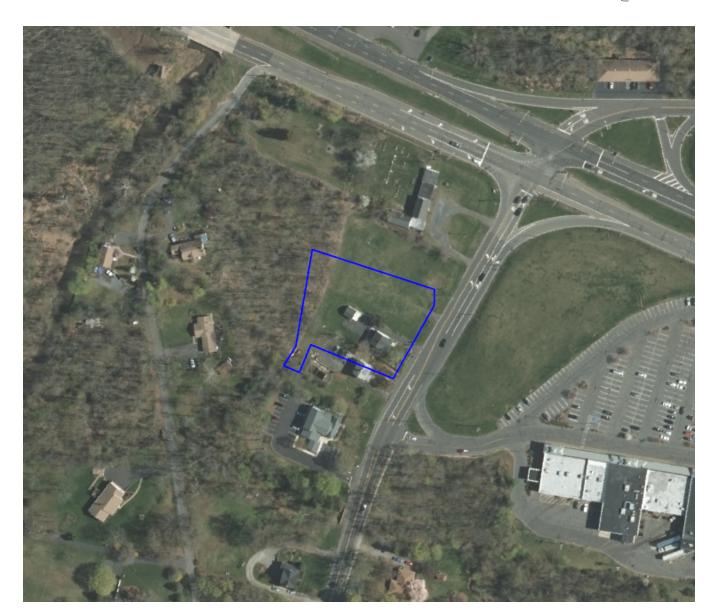

## Property

103 Main St Readington Township, NJ 08889-3691 Hunterdon County Block 24 Lot 10