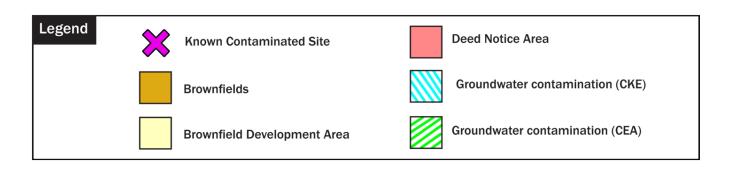

## SUMMARY INFORMATION

103 Main St Readington Township, NJ 08889-3691 Hunterdon County Block 24 Lot 10

| Current owner: | YAREMCZAK, STEPHEN & MARIO MELE                                                              |
|----------------|----------------------------------------------------------------------------------------------|
| Zoning:        | Mixed Use - Business (B) 98.263% and 1 other zones                                           |
| Wetlands:      | This property does not appear to be in the immediate proximity of a Wetlands Area (>= 200ft) |
| Soils:         | PeoC2 - Penn channery silt loam, 6 to 12 percent slopes, eroded 88.263% and 1 other types    |
| Sewer Service: | Sewer Service Available: Yes<br>Wastewater Management Planning Agency: Hunterdon County BOCF |