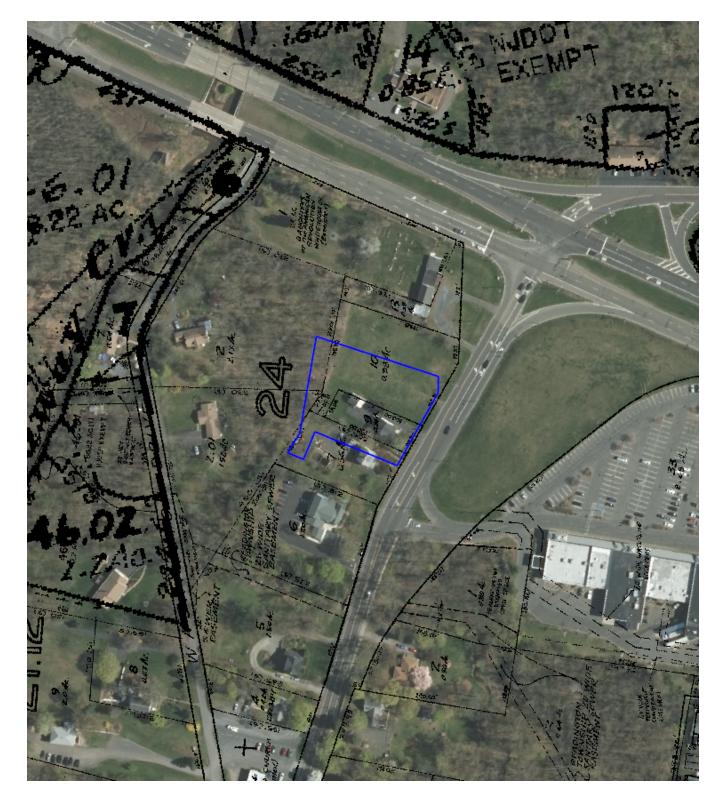

## Property

103 Main St Readington Township, NJ 08889-3691 Hunterdon County Block 24 Lot 10

## SUMMARY INFORMATION

103 Main St Readington Township, NJ 08889-3691 Hunterdon County Block 24 Lot 10

| Current owner: | YAREMCZAK, STEPHEN & MARIO MELE                                                              |
|----------------|----------------------------------------------------------------------------------------------|
| Zoning:        | Mixed Use - Business (B) 98.263% and 1 other zones                                           |
| Wetlands:      | This property does not appear to be in the immediate proximity of a Wetlands Area (>= 200ft) |
| Soils:         | PeoC2 - Penn channery silt loam, 6 to 12 percent slopes, eroded 88.263% and 1 other types    |
| Sewer Service: | Sewer Service Available: Yes<br>Wastewater Management Planning Agency: Hunterdon County BOCF |