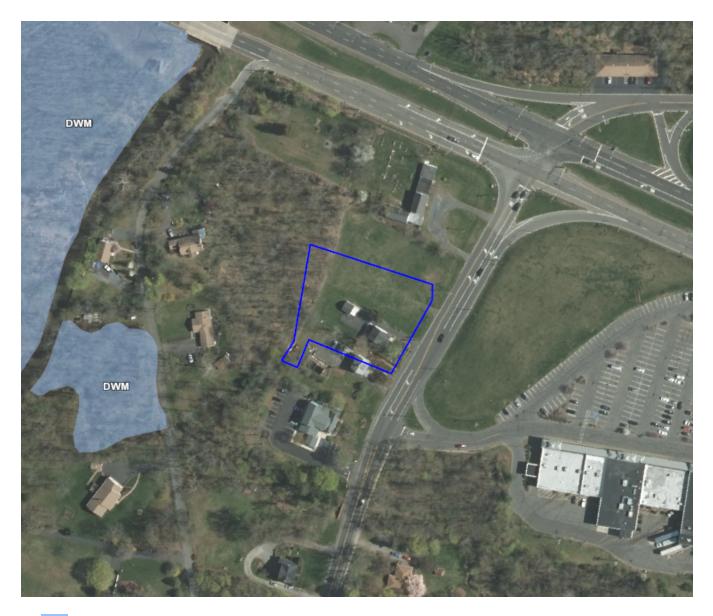

## Property

103 Main St Readington Township, NJ 08889-3691 Hunterdon County Block 24 Lot 10

## SUMMARY INFORMATION

103 Main St Readington Township, NJ 08889-3691 Hunterdon County Block 24 Lot 10

| Current owner: | YAREMCZAK, STEPHEN & MARIO MELE                                                              |
|----------------|----------------------------------------------------------------------------------------------|
| Zoning:        | Mixed Use - Business (B) 98.263% and 1 other zones                                           |
| Wetlands:      | This property does not appear to be in the immediate proximity of a Wetlands Area (>= 200ft) |
| Soils:         | PeoC2 - Penn channery silt loam, 6 to 12 percent slopes, eroded 88.263% and 1 other types    |
| Sewer Service: | Sewer Service Available: Yes<br>Wastewater Management Planning Agency: Hunterdon County BOCF |