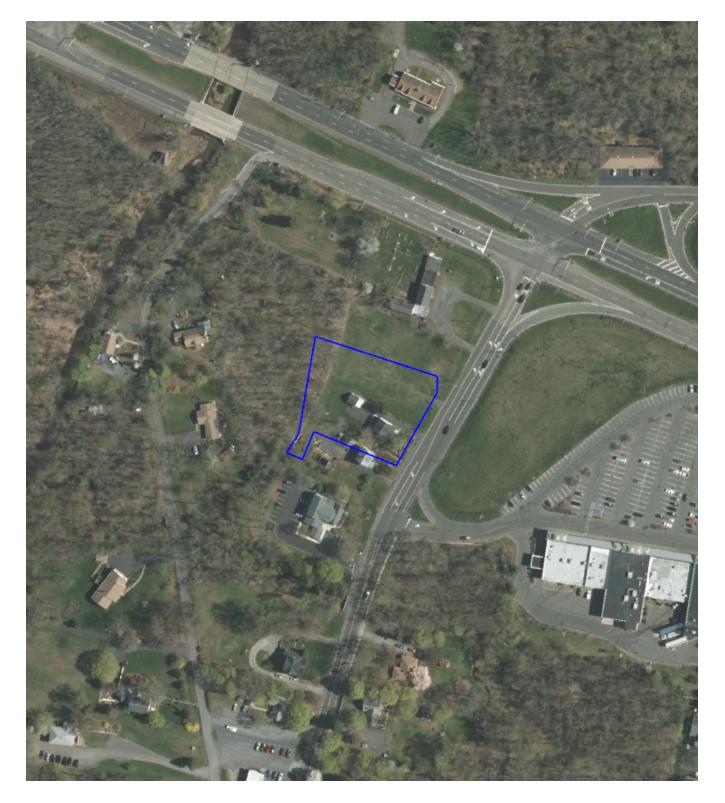

# **Table of contents**

| Page | Content                             |
|------|-------------------------------------|
| 1    | Cover page                          |
| 2    | Table of Contents                   |
| 3    | Disclaimer of Liability             |
| 4    | Summary information                 |
| 5    | Property Data & Tax Map             |
| 6    | Full Taxmap                         |
| 7    | Tax Map + Aerial                    |
| 8    | 20 Year Tax Assessment History      |
| 10   | Zoning                              |
| 11   | Aerials: 2015                       |
| 12   | Aerials: 1974                       |
| 13   | Aerials: 1930                       |
| 14   | Topography (20' contours)           |
| 15   | Wetlands                            |
| 16   | Category One Streams                |
| 17   | DEP Contaminated Sites              |
| 18   | Soils                               |
| 19   | Farmland Preserved + NJ Open Spaces |
| 20   | Pinelands Management Area           |
| 21   | Highlands Designated Areas          |
| 22   | CAFRA                               |
| 23   | Sewer Services Areas                |