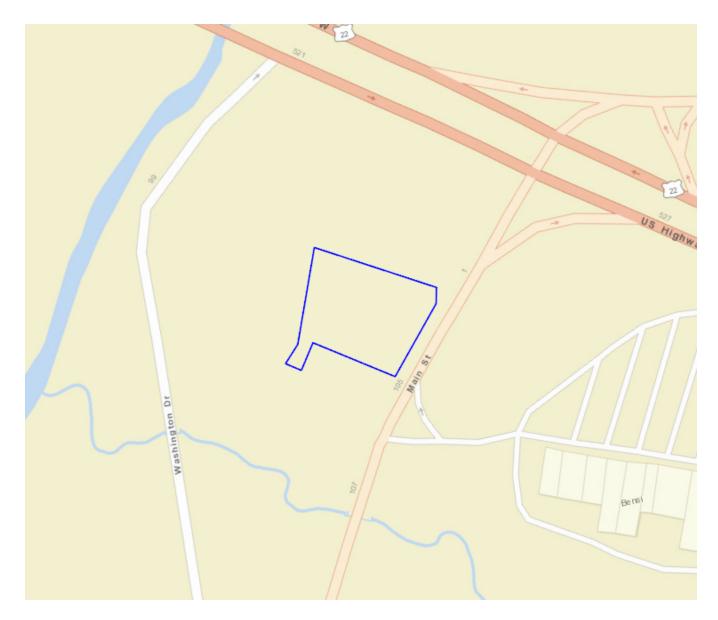

## Property

103 Main St Readington Township, NJ 08889-3691 Hunterdon County Block 24 Lot 10

## SUMMARY INFORMATION

103 Main St Readington Township, NJ 08889-3691 Hunterdon County Block 24 Lot 10

| Current owner: | YAREMCZAK, STEPHEN & MARIO MELE                                                              |
|----------------|----------------------------------------------------------------------------------------------|
| Zoning:        | Mixed Use - Business (B) 98.263% and 1 other zones                                           |
| Wetlands:      | This property does not appear to be in the immediate proximity of a Wetlands Area (>= 200ft) |
| Soils:         | PeoC2 - Penn channery silt loam, 6 to 12 percent slopes, eroded 88.263% and 1 other types    |
| Sewer Service: | Sewer Service Available: Yes<br>Wastewater Management Planning Agency: Hunterdon County BOCF |