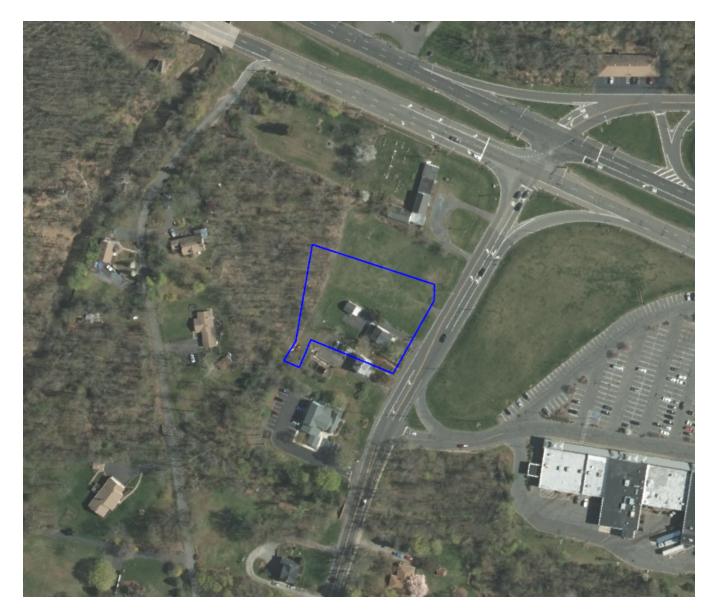

## Property

103 Main St Readington Township, NJ 08889-3691 Hunterdon County Block 24 Lot 10

## SUMMARY INFORMATION

103 Main St Readington Township, NJ 08889-3691 Hunterdon County Block 24 Lot 10

| Current owner: | YAREMCZAK, STEPHEN & MARIO MELE                                                              |
|----------------|----------------------------------------------------------------------------------------------|
| Zoning:        | Mixed Use - Business (B) 98.263% and 1 other zones                                           |
| Wetlands:      | This property does not appear to be in the immediate proximity of a Wetlands Area (>= 200ft) |
| Soils:         | PeoC2 - Penn channery silt loam, 6 to 12 percent slopes, eroded 88.263% and 1 other types    |
| Sewer Service: | Sewer Service Available: Yes<br>Wastewater Management Planning Agency: Hunterdon County BOCF |