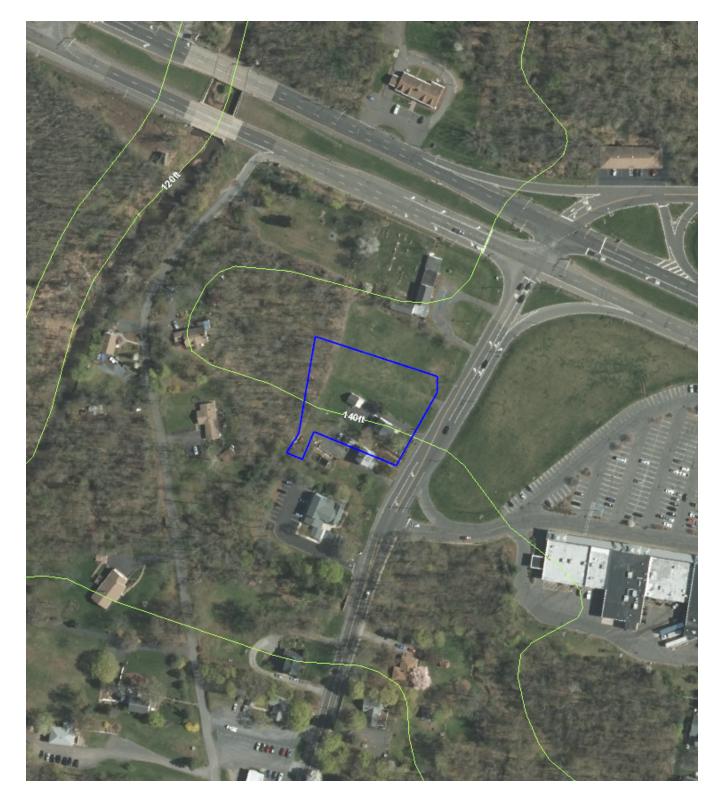

## Property

103 Main St Readington Township, NJ 08889-3691 Hunterdon County Block 24 Lot 10

## SUMMARY INFORMATION

103 Main St Readington Township, NJ 08889-3691 Hunterdon County Block 24 Lot 10

| Current owner: | YAREMCZAK, STEPHEN & MARIO MELE                                                              |
|----------------|----------------------------------------------------------------------------------------------|
| Zoning:        | Mixed Use - Business (B) 98.263% and 1 other zones                                           |
| Wetlands:      | This property does not appear to be in the immediate proximity of a Wetlands Area (>= 200ft) |
| Soils:         | PeoC2 - Penn channery silt loam, 6 to 12 percent slopes, eroded 88.263% and 1 other types    |
| Sewer Service: | Sewer Service Available: Yes<br>Wastewater Management Planning Agency: Hunterdon County BOCF |