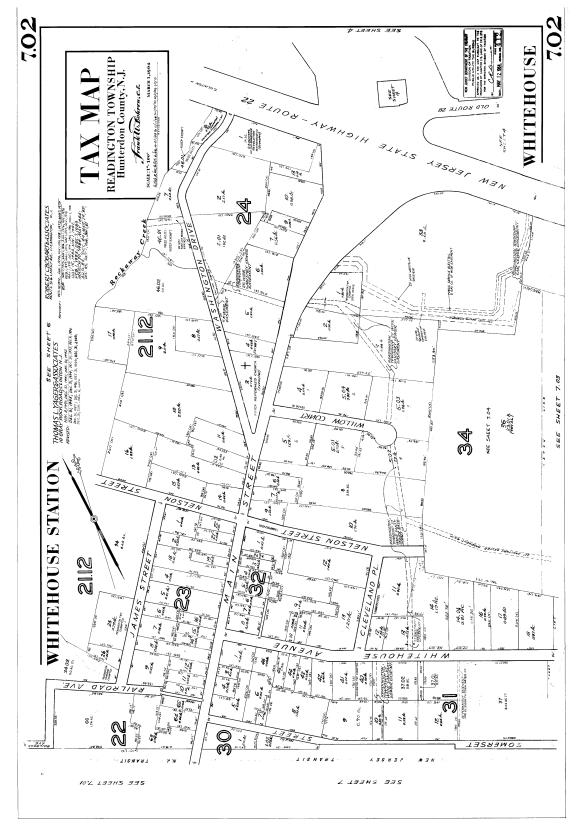

## Property

103 Main St Readington Township, NJ 08889-3691 Hunterdon County Block 24 Lot 10

## SUMMARY INFORMATION

103 Main St Readington Township, NJ 08889-3691 Hunterdon County Block 24 Lot 10

| Current owner: | YAREMCZAK, STEPHEN & MARIO MELE                                                              |
|----------------|----------------------------------------------------------------------------------------------|
| Zoning:        | Mixed Use - Business (B) 98.263% and 1 other zones                                           |
| Wetlands:      | This property does not appear to be in the immediate proximity of a Wetlands Area (>= 200ft) |
| Soils:         | PeoC2 - Penn channery silt loam, 6 to 12 percent slopes, eroded 88.263% and 1 other types    |
| Sewer Service: | Sewer Service Available: Yes<br>Wastewater Management Planning Agency: Hunterdon County BOCF |