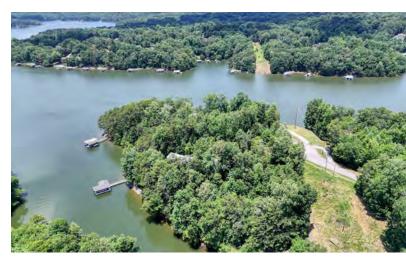

#### **Property Description**

These properties present a unique opportunities for a family compound, corporate retreat, or multi-lot lake development. Each lot features stunning lake frontage and picturesque lake views. The property is conveniently located within 5 miles of a recently built Kroger, a new Chick-fil-A, various restaurants, shops, and Georgia's top-rated hospital and healthcare facilities at Northeast Georgia Medical Center. Offering both convenience and privacy, this property is truly exceptional.

Situated along a secluded stretch of Lake Lanier on the Chattahoochee River, the property offers a serene atmosphere with easy access to Don Carter State Park via a short boat ride. Additionally, it is just minutes away from the Atlanta Botanical Gardens in Gainesville and the Olympic Rowing Venue. This area is renowned for providing the best skiing and rowing experiences on the lake.

## 2965 Globe Dr

| Status    | Lot # | APN          | Sub-Type    | Size       | Price            | Description           |
|-----------|-------|--------------|-------------|------------|------------------|-----------------------|
| Available | 1     | 09110 000006 | Residential | 8.5 Acres  | \$2,300,000      | Dock: Yes             |
| Available | 2     | 09110 000008 | Residential | 2.85 Acres | \$200,000 / Acre | Dock: No              |
| Available | 3     | 09110 000029 | Residential | 1.37 Acres | \$300,000 / Acre | Dock: Permit in Place |