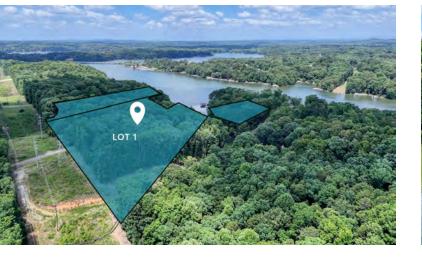

## 2965 Globe Dr

| Status    | Lot # | APN          | Sub-Type    | Size       | Price            | Description           |
|-----------|-------|--------------|-------------|------------|------------------|-----------------------|
| Available | 1     | 09110 000006 | Residential | 8.5 Acres  | \$2,300,000      | Dock: Yes             |
| Available | 2     | 09110 000008 | Residential | 2.85 Acres | \$200,000 / Acre | Dock: No              |
| Available | 3     | 09110 000029 | Residential | 1.37 Acres | \$300,000 / Acre | Dock: Permit in Place |

#### 2965 Globe Dr

## 2965 Globe Dr

Frank N. Simpson, CCIM SIOR Principal, Managing Director D 770 532 9911 C 770 654 2300 frank.simpson@avisonyoung.com Sam B. Simpson Senior Associate D 770 532 9911 C 770 654 0062 sam.simpson@avisonyoung.com