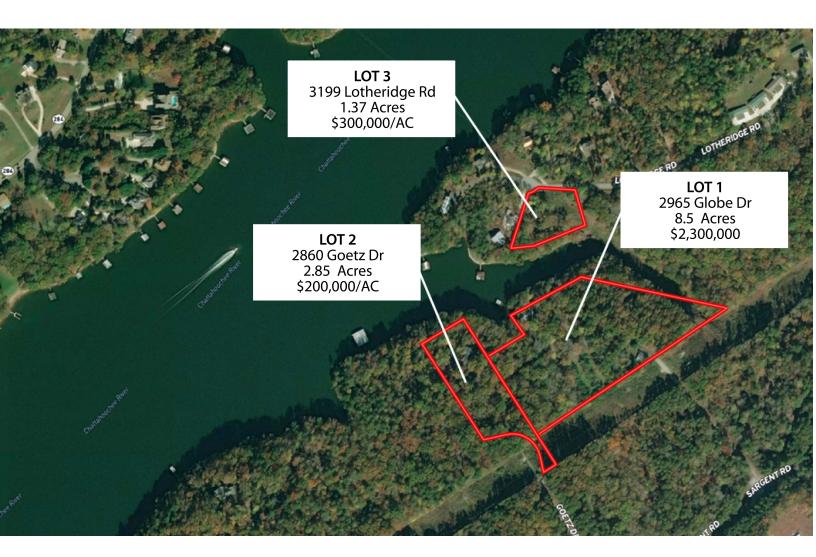

## Land For Sale

2965 Globe Dr, 2860 Goetz Dr, 3199 Lotheridge Rd Gainesville, GA 30501

## 2965 Globe Dr

| Status    | Lot # | APN          | Sub-Type    | Size       | Price            | Description           |
|-----------|-------|--------------|-------------|------------|------------------|-----------------------|
| Available | 1     | 09110 000006 | Residential | 8.5 Acres  | \$2,300,000      | Dock: Yes             |
| Available | 2     | 09110 000008 | Residential | 2.85 Acres | \$200,000 / Acre | Dock: No              |
| Available | 3     | 09110 000029 | Residential | 1.37 Acres | \$300,000 / Acre | Dock: Permit in Place |