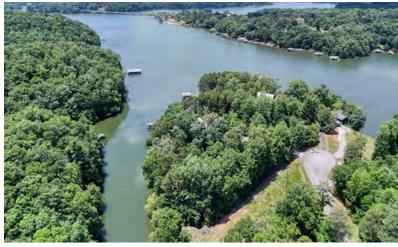

#### **Property Description**

These properties present a unique opportunities for a family compound, corporate retreat, or multi-lot lake development. Each lot features stunning lake frontage and picturesque lake views. The property is conveniently located within 5 miles of a recently built Kroger, a new Chick-fil-A, various restaurants, shops, and Georgia's top-rated hospital and healthcare facilities at Northeast Georgia Medical Center. Offering both convenience and privacy, this property is truly exceptional.

Situated along a secluded stretch of Lake Lanier on the Chattahoochee River, the property offers a serene atmosphere with easy access to Don Carter State Park via a short boat ride. Additionally, it is just minutes away from the Atlanta Botanical Gardens in Gainesville and the Olympic Rowing Venue. This area is renowned for providing the best skiing and rowing experiences on the lake.

## 2965 Globe Dr

| Status    | Lot # | APN          | Sub-Type    | Size       | Price            | Description           |
|-----------|-------|--------------|-------------|------------|------------------|-----------------------|
| Available | 1     | 09110 000006 | Residential | 8.5 Acres  | \$2,300,000      | Dock: Yes             |
| Available | 2     | 09110 000008 | Residential | 2.85 Acres | \$200,000 / Acre | Dock: No              |
| Available | 3     | 09110 000029 | Residential | 1.37 Acres | \$300,000 / Acre | Dock: Permit in Place |