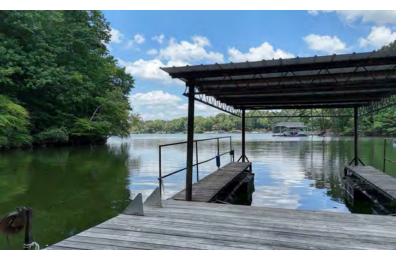

#### **Property Description**

These properties present a unique opportunities for a family compound, corporate retreat, or multi-lot lake development. Each lot features stunning lake frontage and picturesque lake views. The property is conveniently located within 5 miles of a recently built Kroger, a new Chick-fil-A, various restaurants, shops, and Georgia's top-rated hospital and healthcare facilities at Northeast Georgia Medical Center. Offering both convenience and privacy, this property is truly exceptional.

Situated along a secluded stretch of Lake Lanier on the Chattahoochee River, the property offers a serene atmosphere with easy access to Don Carter State Park via a short boat ride. Additionally, it is just minutes away from the Atlanta Botanical Gardens in Gainesville and the Olympic Rowing Venue. This area is renowned for providing the best skiing and rowing experiences on the lake.

## 2965 Globe Dr

| Status    | Lot # | APN          | Sub-Type    | Size       | Price            | Description           |
|-----------|-------|--------------|-------------|------------|------------------|-----------------------|
| Available | 1     | 09110 000006 | Residential | 8.5 Acres  | \$2,300,000      | Dock: Yes             |
| Available | 2     | 09110 000008 | Residential | 2.85 Acres | \$200,000 / Acre | Dock: No              |
| Available | 3     | 09110 000029 | Residential | 1.37 Acres | \$300,000 / Acre | Dock: Permit in Place |