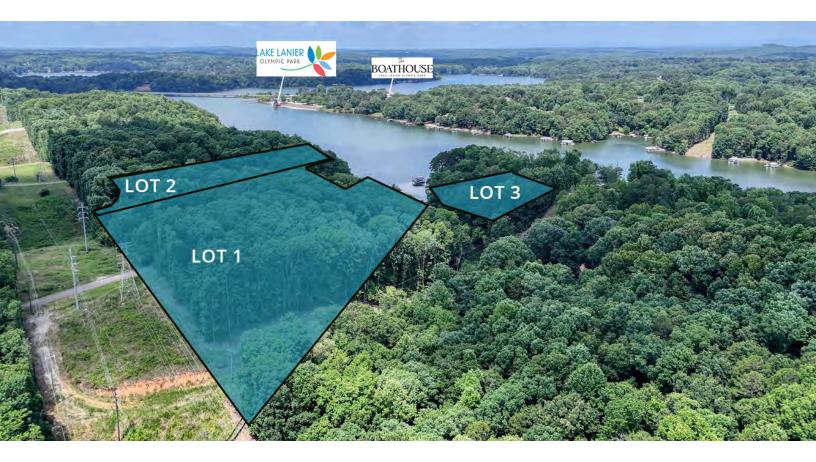

## Land For Sale

2965 Globe Dr, 2860 Goetz Dr, 3199 Lotheridge Rd Gainesville, GA 30501

#### **Property Description**

These properties present a unique opportunities for a family compound, corporate retreat, or multi-lot lake development. Each lot features stunning lake frontage and picturesque lake views. The property is conveniently located within 5 miles of a recently built Kroger, a new Chick-fil-A, various restaurants, shops, and Georgia's top-rated hospital and healthcare facilities at Northeast Georgia Medical Center. Offering both convenience and privacy, this property is truly exceptional.

## 2965 Globe Dr

| Status    | Lot # | APN          | Sub-Type    | Size       | Price            | Description           |
|-----------|-------|--------------|-------------|------------|------------------|-----------------------|
| Available | 1     | 09110 000006 | Residential | 8.5 Acres  | \$2,300,000      | Dock: Yes             |
| Available | 2     | 09110 000008 | Residential | 2.85 Acres | \$200,000 / Acre | Dock: No              |
| Available | 3     | 09110 000029 | Residential | 1.37 Acres | \$300,000 / Acre | Dock: Permit in Place |