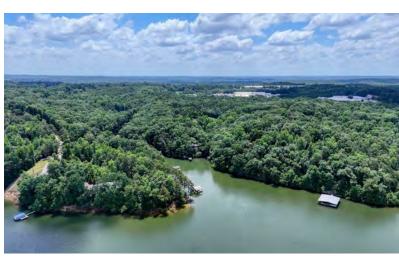

#### **Property Description**

These properties present a unique opportunities for a family compound, corporate retreat, or multi-lot lake development. Each lot features stunning lake frontage and picturesque lake views. The property is conveniently located within 5 miles of a recently built Kroger, a new Chick-fil-A, various restaurants, shops, and Georgia's top-rated hospital and healthcare facilities at Northeast Georgia Medical Center. Offering both convenience and privacy, this property is truly exceptional.

Situated along a secluded stretch of Lake Lanier on the Chattahoochee River, the property offers a serene atmosphere with easy access to Don Carter State Park via a short boat ride. Additionally, it is just minutes away from the Atlanta Botanical Gardens in Gainesville and the Olympic Rowing Venue. This area is renowned for providing the best skiing and rowing experiences on the lake.