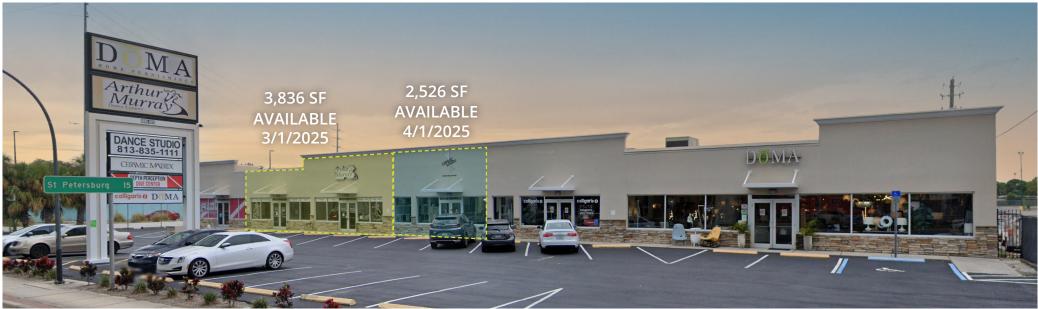

#### GANDY RETAIL, a 16,000 SF retail center located within a dense retail corridor with high visibility along Gandy Blvd & Selmon Expy

- **AVAILABLE:** 3,836 SF (3/1/25 Available) | 2,526 SF (4/1/25 Available) | 2,065 SF (8/1/25 Available)
- Features Two Points of Ingress and Egress, Abundant Parking, and Pylon Signage with high visibility
- Located just 0.3 Miles from Dale Mabry Highway and FL-618/Selmon Expressway Interchange
- Gandy Blvd serves as a major thoroughfare linking downtown Tampa with St. Petersburg via the Gandy Bridge