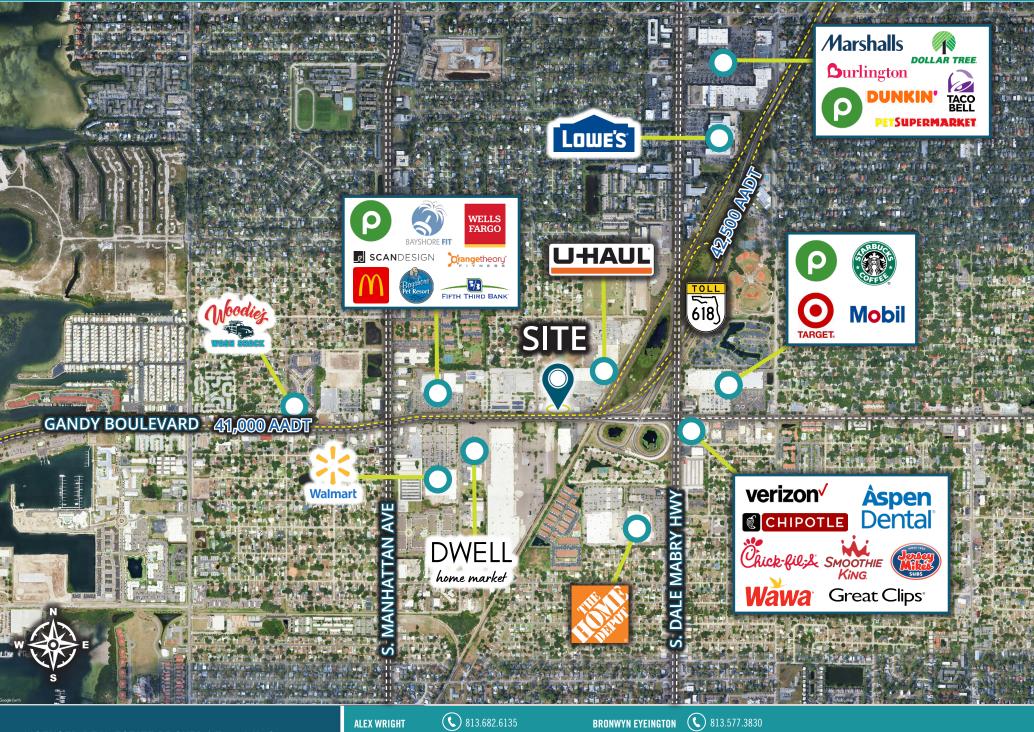

#### **AREA POPULATION**

AVG. HOUSEHOLD INCOME 3 Mile \$165,601

3 Mile\$165,6015 Mile\$160,71310 Minute\$170,403

W. Gan Dale Ma

W. Gandy Blvd Dale Mabry Hwy Selmon Expy

**DAILY TRAFFIC COUNTS AADT** 

41,000 33,000 42,500