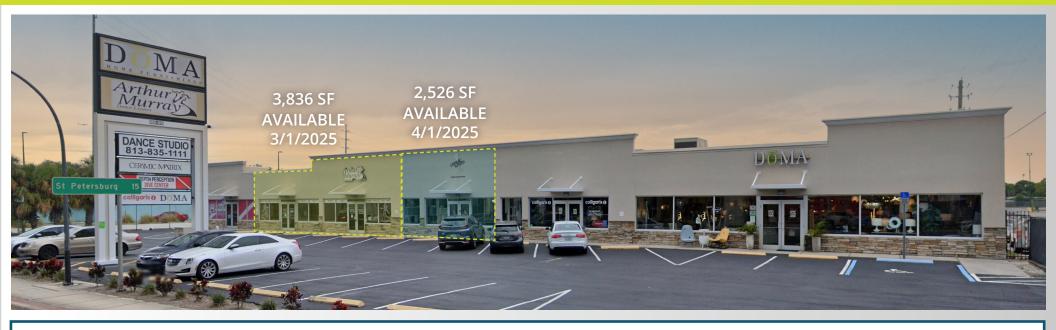

#### GANDY RETAIL, a 16,000 SF retail center located within a dense retail corridor with high visibility along Gandy Blvd & Selmon Expy

- **AVAILABLE:** 3,836 SF (3/1/25 Available) | 2,526 SF (4/1/25 Available) | 2,065 SF (8/1/25 Available)
- Features Two Points of Ingress and Egress, Abundant Parking, and Pylon Signage with high visibility
- Located just 0.3 Miles from Dale Mabry Highway and FL-618/Selmon Expressway Interchange
- Gandy Blvd serves as a major thoroughfare linking downtown Tampa with St. Petersburg via the Gandy Bridge