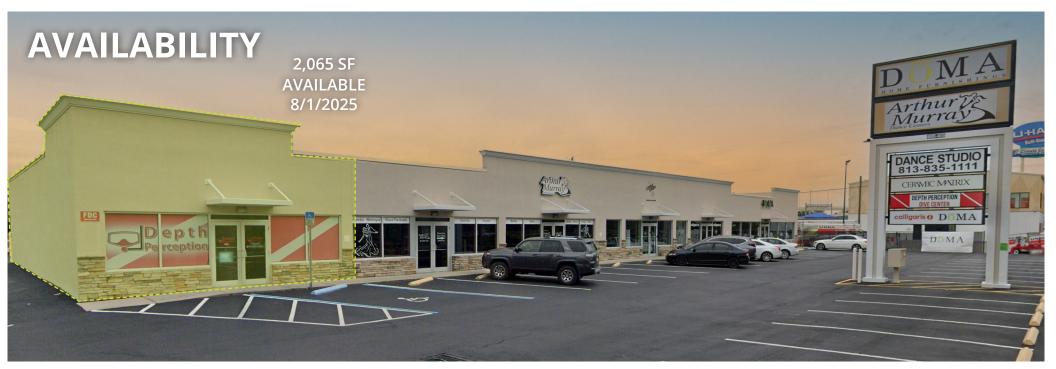

#### GANDY RETAIL, a 16,000 SF retail center located within a dense retail corridor with high visibility along Gandy Blvd & Selmon Expy

- **AVAILABLE:** 3,836 SF (3/1/25 Available) | 2,526 SF (4/1/25 Available) | 2,065 SF (8/1/25 Available)
- Features Two Points of Ingress and Egress, Abundant Parking, and Pylon Signage with high visibility
- Located just 0.3 Miles from Dale Mabry Highway and FL-618/Selmon Expressway Interchange
- Gandy Blvd serves as a major thoroughfare linking downtown Tampa with St. Petersburg via the Gandy Bridge