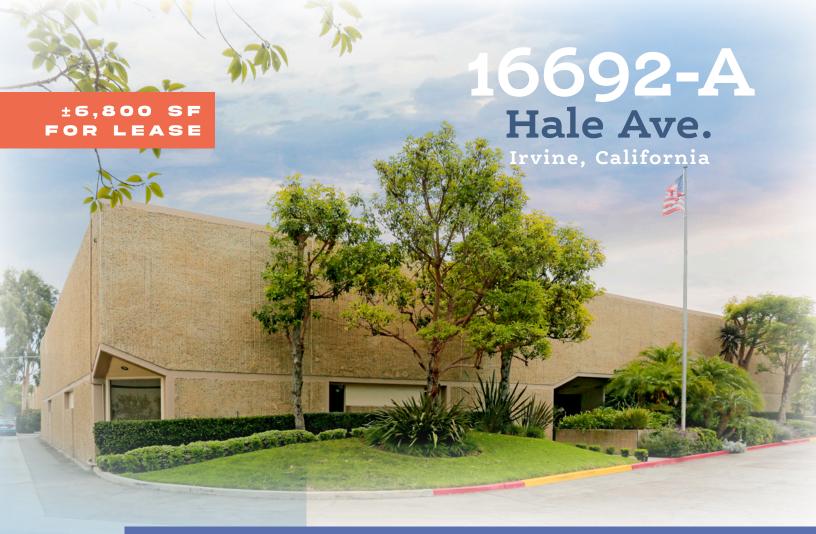

## ±6,800 SF FOR LEASE INDUSTRIAL FLEX BUILDING

- Available within 60 davs
- Freestanding, one-story flex building
- 100% HVAC
- Drive around access.
- Key-card access
- Located within Irvine Business
   Complex
- Walking distance to The District at Tustin Legacy