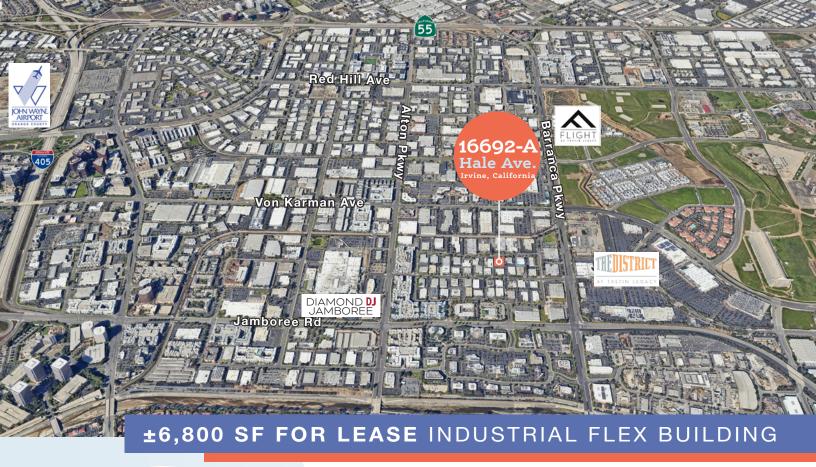

## ±6,800 SF FOR LEASE INDUSTRIAL FLEX BUILDING

- Available within 60 davs
- Freestanding, one-story flex building
- 100% HVAC
- Drive around access.
- Key-card access
- Located within Irvine Business
   Complex
- Walking distance to The District at Tustin Legacy