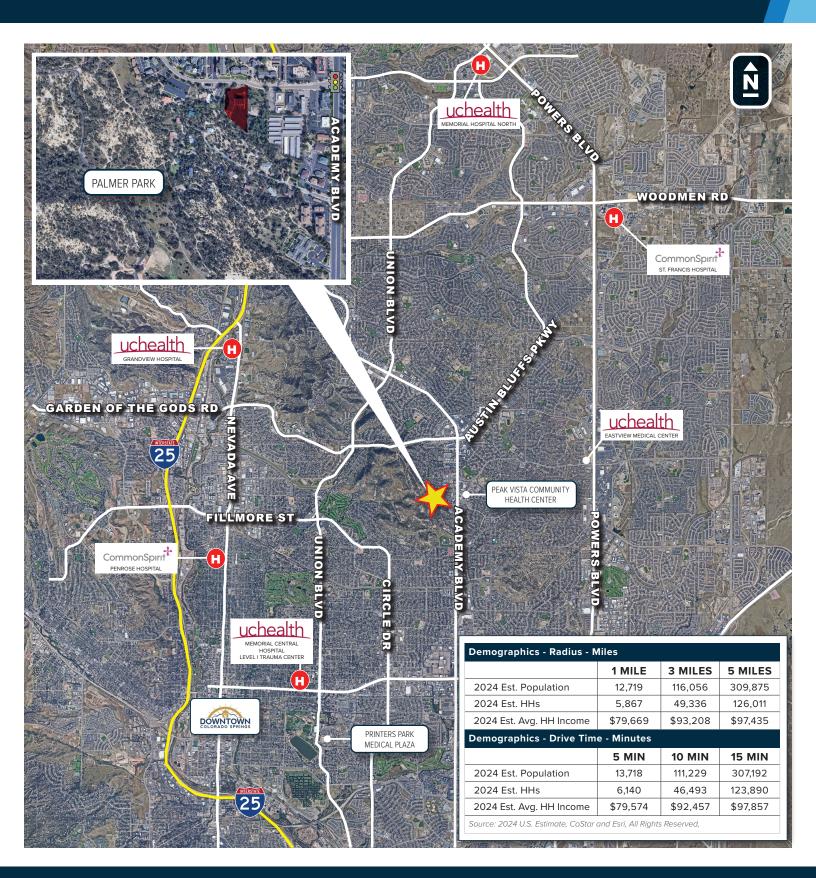

**3625 PARKMOOR VILLAGE** is a 53,743 SF, four-story, medical building situated on 1.94 acres centrally located off N. Academy Blvd and Parkmoor Village Dr.

Formerly a 147-bed skilled nursing facility last operated in August 2022, this property has ample opportunity for medical users to improve or redevelop.

## former skilled nursing building for sale 3625 Parkmoor Village Dr.

COLORADO SPRINGS, CO 80917