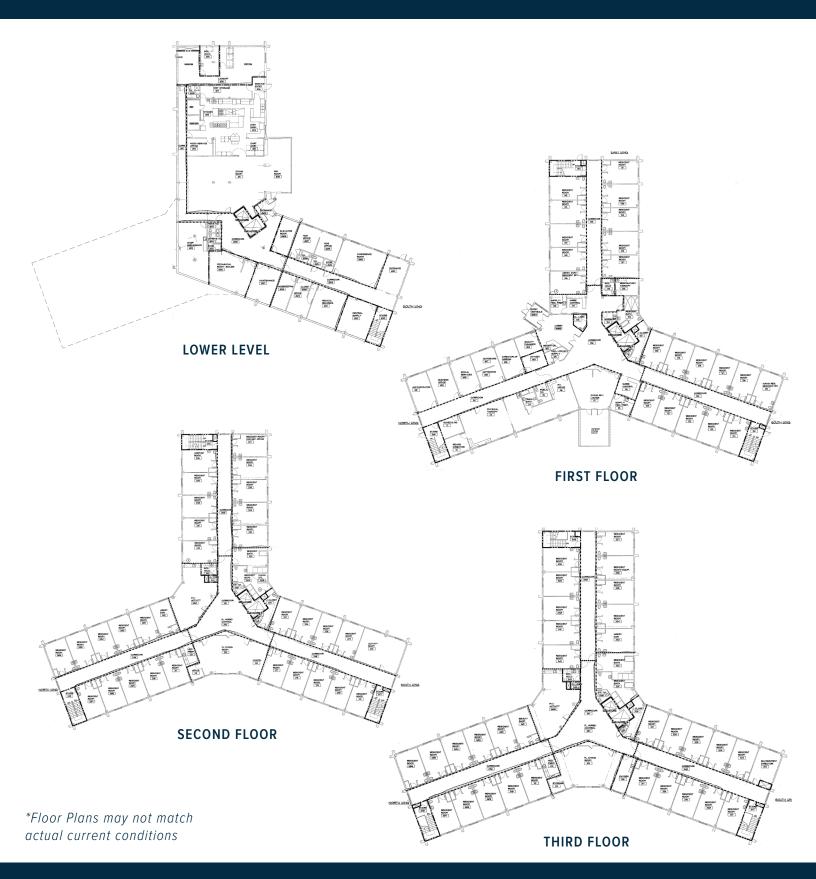

**3625 PARKMOOR VILLAGE** is a 53,743 SF, four-story, medical building situated on 1.94 acres centrally located off N. Academy Blvd and Parkmoor Village Dr.

Formerly a 147-bed skilled nursing facility last operated in August 2022, this property has ample opportunity for medical users to improve or redevelop.

**BUILDING SIZE:** 53,743 SF (Per EPC Assessor)

**SALE PRICE:** \$4,000,000 (\$74.43/SF)

LOT SIZE: 1.94 Acres

**OCCUPANCY TYPE:** Vacant

**ZONING:** MX-N

YEAR BUILT/ RENOVATED: 1985 / 2014

TOTAL PARKING: 59 Spaces