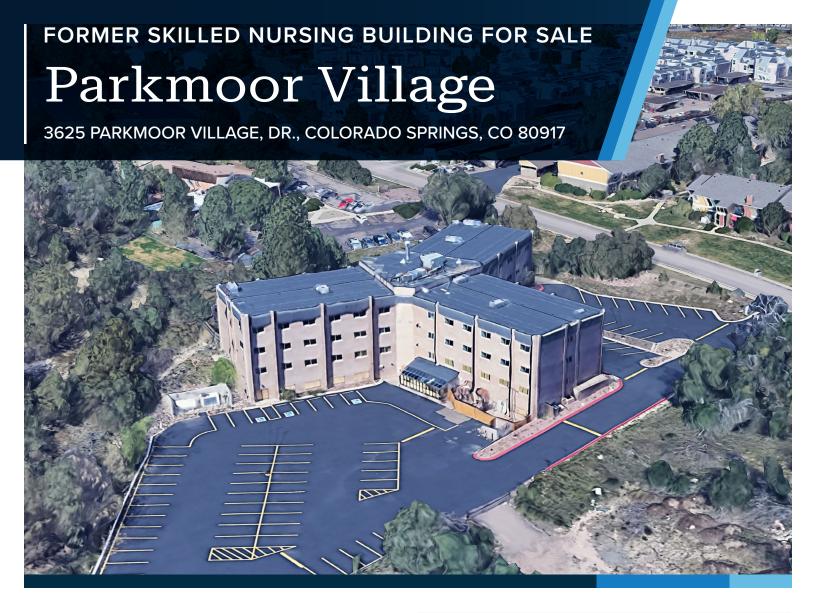

**3625 PARKMOOR VILLAGE** is a 53,743 SF, four-story, medical building situated on 1.94 acres centrally located off N. Academy Blvd and Parkmoor Village Dr.

Formerly a 147-bed skilled nursing facility last operated in August 2022, this property has ample opportunity for medical users to improve or redevelop.

**BUILDING SIZE:** 53,743 SF (Per EPC Assessor)

**SALE PRICE:** \$4,000,000 (\$74.43/SF)

LOT SIZE: 1.94 Acres

**OCCUPANCY TYPE:** Vacant

**ZONING:** MX-N

YEAR BUILT/ RENOVATED: 1985 / 2014

TOTAL PARKING: 59 Spaces