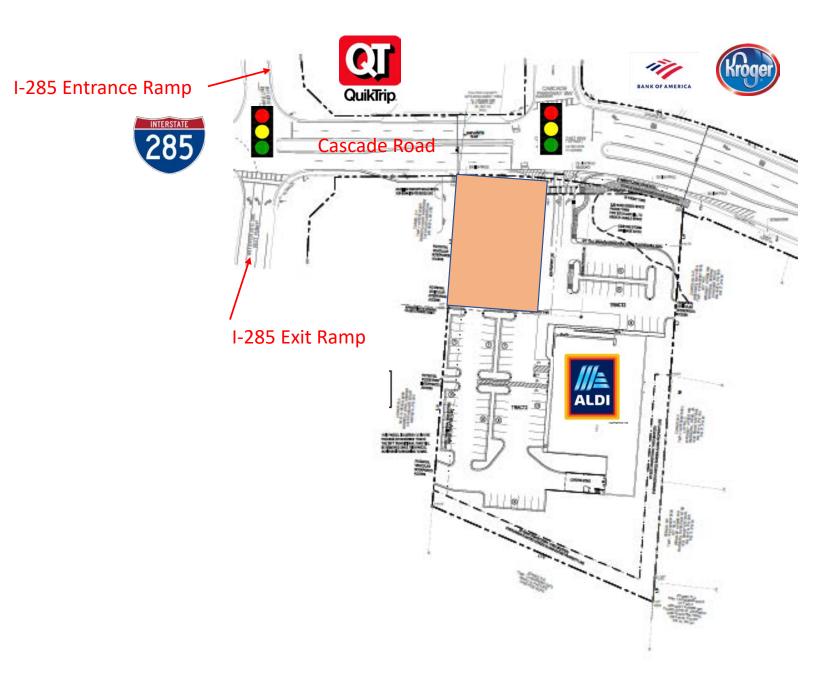

## SITE PLAN

#### LOCATION...

Aldi has recently rezoned the site and plans to begin construction in early 2023. This small out parcel will front on Cascade Road and will share access with the Aldi development. The parcel will be delivered ready for development with the old C-Store and improvements removed. The owner of this parcel prefers to ground lease the site but may consider a Build To Suit.