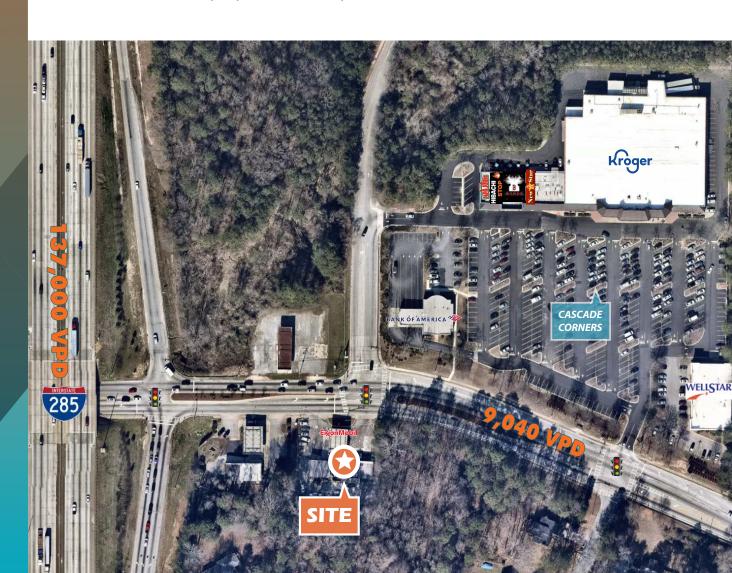

### PROPERTY INFO

- Small .5 acre site (approximate)
- Prime Retail Corner at signalized intersection
- Cascade Road Frontage with Traffic Signal access
- Zoned Commercial (City of Atlanta)
- Out Parcel to new Aldi Store (2023)
- Across the street from Kroger, Bank of America and a proposed QuikTrip

- Other nearby retailers include: Walmart, Publix, Home Depot, Walgreens
- Outstanding exposure and visibility
- Out Parcel delivered 'pad ready'
- For Bank prospects, parcel is within a designated 'LMI' tract