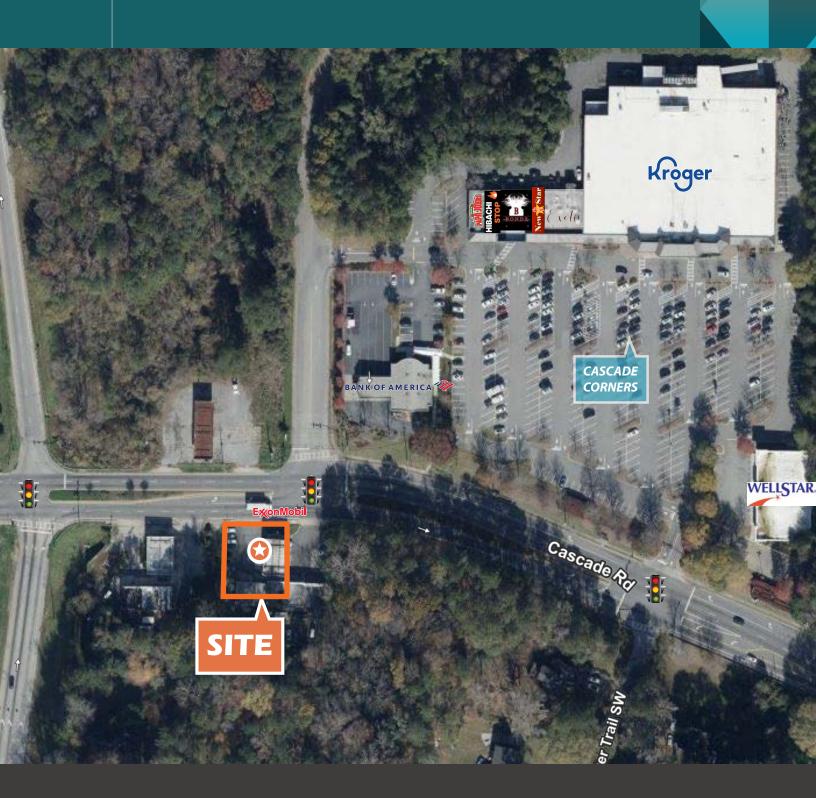

### PROPERTY INFO

- Small .5 acre site (approximate)
- Prime Retail Corner at signalized intersection
- Cascade Road Frontage with Traffic Signal access
- Zoned Commercial (City of Atlanta)
- Out Parcel to new Aldi Store (2023)
- Across the street from Kroger, Bank of America and a proposed QuikTrip

- Other nearby retailers include: Walmart, Publix, Home Depot, Walgreens
- Outstanding exposure and visibility
- Out Parcel delivered 'pad ready'
- For Bank prospects, parcel is within a designated 'LMI' tract