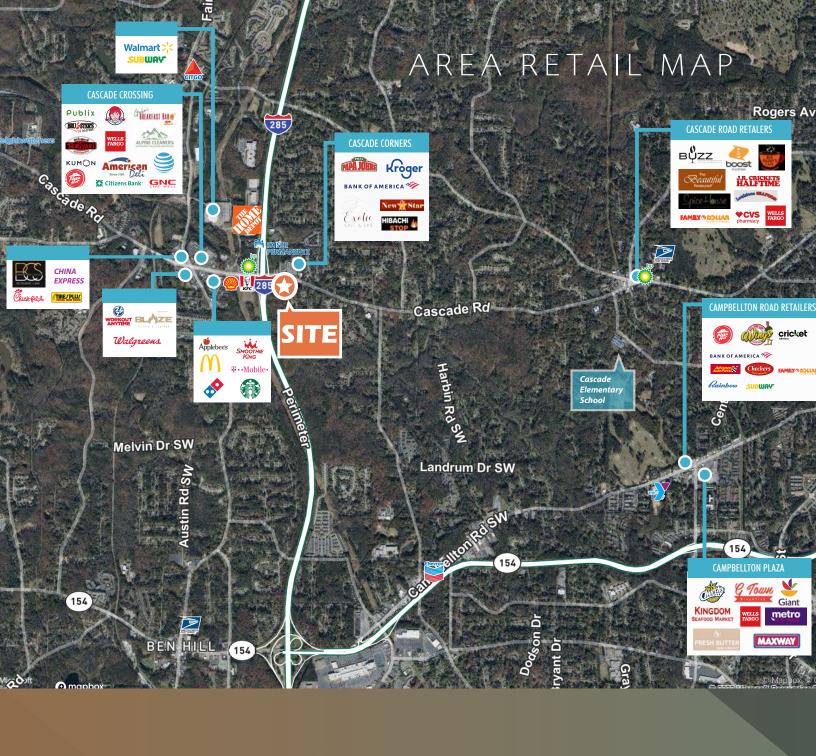

### PROPERTY INFO

- Small .5 acre site (approximate)
- Prime Retail Corner at signalized intersection
- Cascade Road Frontage with Traffic Signal access
- Zoned Commercial (City of Atlanta)
- Out Parcel to new Aldi Store (2023)
- Across the street from Kroger, Bank of America and a proposed QuikTrip

- Other nearby retailers include: Walmart, Publix, Home Depot, Walgreens
- Outstanding exposure and visibility
- Out Parcel delivered 'pad ready'
- For Bank prospects, parcel is within a designated 'LMI' tract