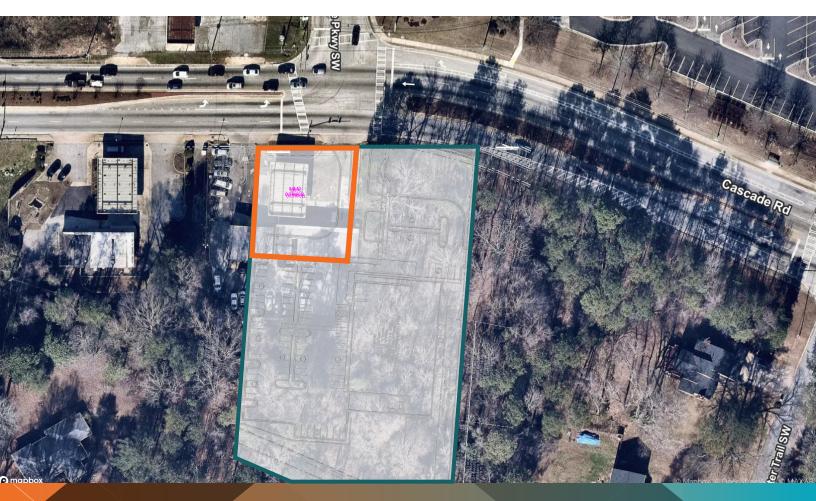

## SITE PLAN

#### LOCATION...

Aldi has recently rezoned the site and plans to begin construction in early 2023. This small out parcel will front on Cascade Road and will share access with the Aldi development. The parcel will be delivered ready for development with the old C-Store and improvements removed. The owner of this parcel prefers to ground lease the site but may consider a Build To Suit.