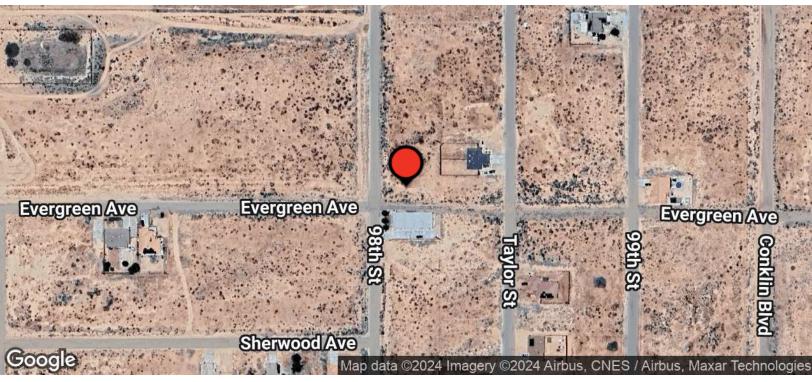

### **OFFERING SUMMARY**

| Sale Price:    | \$25,000                |
|----------------|-------------------------|
| Price/SF:      | \$2.26/SF               |
| Lot Size:      | 0.25 Acres              |
| Lot Size (SF): | 11,037 SF               |
| Zoning:        | RL: Residential Low     |
| Market:        | Indian Wells Valley     |
| Submarket:     | Central Ridgecrest      |
| Cross Streets: | Evergreen Ave & 98th St |
| APN:           | 207-141-10-00-4         |
| Seller Carry:  | Yes - Available         |
|                |                         |

#### **LOCATION DESCRIPTION**

The property is located north of Forest Blvd, east of Hacienda Blvd, south of Redwood Blvd and west of Taylor St. With easy access to California City Blvd, it offers beautiful views as well as a secure and private location. California City is a city located in northern Antelope Valley in Kern County, California, United States. It is 100 miles north of the city of Los Angeles, and the population was 14,973 at the 2020 census. Covering 203.63 square miles, California City has the third-largest land area of any city in the state of California, and is the largest city by land area in California that is not a county seat.