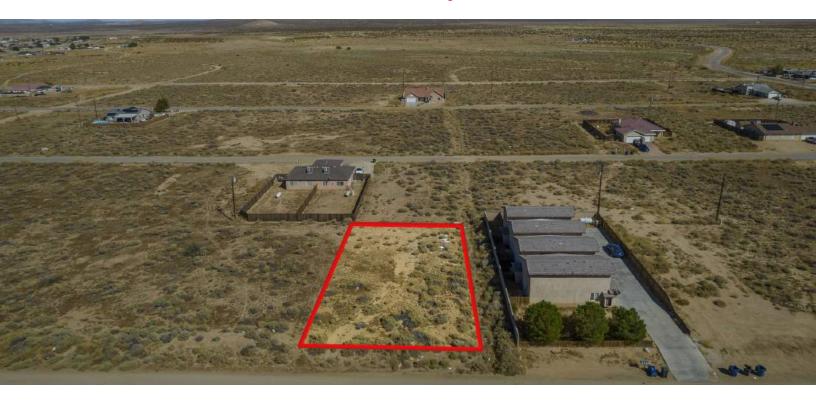

### **OFFERING SUMMARY**

| Sale Price:    | \$25,000                |
|----------------|-------------------------|
| Price/SF:      | \$2.26/SF               |
| Lot Size:      | 0.25 Acres              |
| Lot Size (SF): | 11,037 SF               |
| Zoning:        | RL: Residential Low     |
| Market:        | Indian Wells Valley     |
| Submarket:     | Central Ridgecrest      |
| Cross Streets: | Evergreen Ave & 98th St |
| APN:           | 207-141-10-00-4         |
| Seller Carry:  | Yes - Available         |
|                |                         |

### **PROPERTY HIGHLIGHTS**

- ±0.25 Acres of Level Land | Secure Location
- 80' Wide By 140' Deep (±11,037 SF) | Easy Access
- Seller Carry Financing Available w/ 10% Down!
- Private Setting Minutes Away From Central Park
- Paved Road Frontage Access from North & West
- Quick Access from Nueralia Rd & California City Blvd
- North and South Bound Freeways Nearby
- Close Proximity to California City Airport

### PROPERTY DESCRIPTION

Stunning ±0.25 acre (±11,037 SF) infill lot located in central California City near many existing businesses & developments and is within a short walking distance to the school. Nearby developments are upscale 2007 construction four-plex apartment home to the south and a 208 construction home on a similar-sized lot to the north. This property features paved road frontage from the west, the electric pole is on the east edge of the property, peaceful walking path within the neighborhood, & the water is at the street. Easy access from California City Blvd within 8 miles of Highway 14. Just minutes to Mojave, 28 miles to Tehachapi, 30 miles to Golden Hills, & 40 miles to Lancaster. Seller will carry loan at reasonable terms with only 10% down!