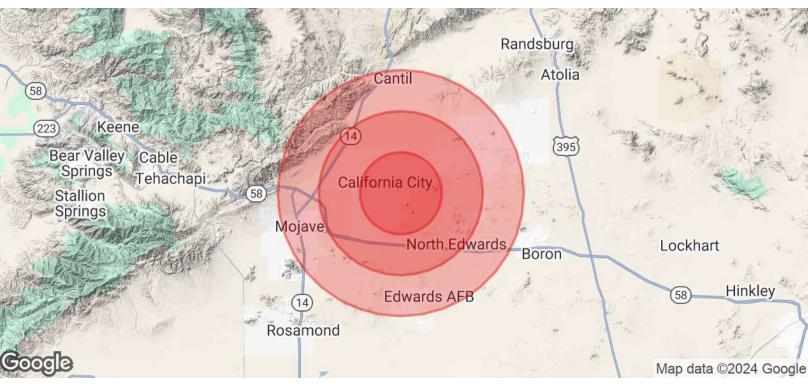

#### **LOCATION DESCRIPTION**

The property is located north of Forest Blvd, east of Hacienda Blvd, south of Redwood Blvd and west of Taylor St. With easy access to California City Blvd, it offers beautiful views as well as a secure and private location. California City is a city located in northern Antelope Valley in Kern County, California, United States. It is 100 miles north of the city of Los Angeles, and the population was 14,973 at the 2020 census. Covering 203.63 square miles, California City has the third-largest land area of any city in the state of California, and is the largest city by land area in California that is not a county seat.