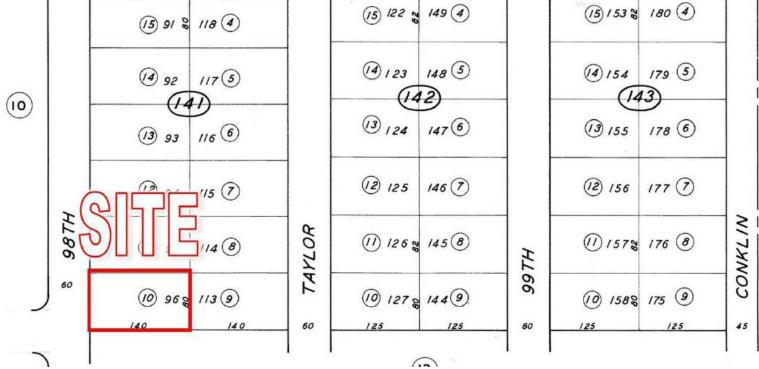

### **OFFERING SUMMARY**

| Sale Price:    | \$25,000                |
|----------------|-------------------------|
| Price/SF:      | \$2.26/SF               |
| Lot Size:      | 0.25 Acres              |
| Lot Size (SF): | 11,037 SF               |
| Zoning:        | RL: Residential Low     |
| Market:        | Indian Wells Valley     |
| Submarket:     | Central Ridgecrest      |
| Cross Streets: | Evergreen Ave & 98th St |
| APN:           | 207-141-10-00-4         |
| Seller Carry:  | Yes - Available         |
|                |                         |

### **PROPERTY HIGHLIGHTS**

- ±0.25 Acres of Level Land | Secure Location
- 80' Wide By 140' Deep (±11,037 SF) | Easy Access
- Seller Carry Financing Available w/ 10% Down!
- Private Setting Minutes Away From Central Park
- Paved Road Frontage Access from North & West
- Quick Access from Nueralia Rd & California City Blvd
- North and South Bound Freeways Nearby
- Close Proximity to California City Airport