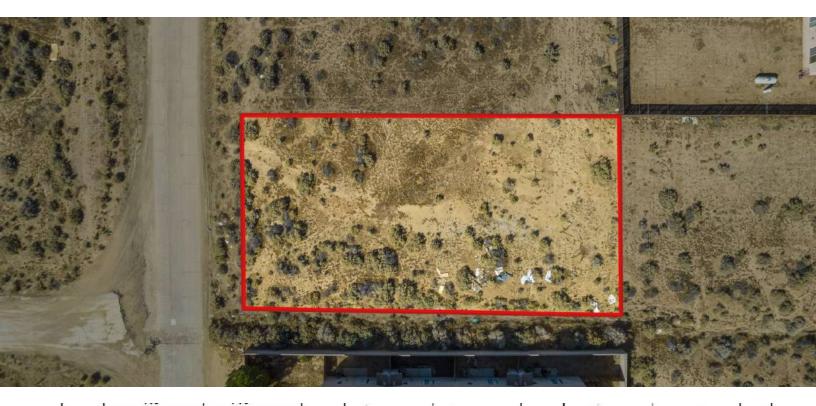

### **OFFERING SUMMARY**

| Sale Price:    | \$25,000                |
|----------------|-------------------------|
| Price/SF:      | \$2.26/SF               |
| Lot Size:      | 0.25 Acres              |
| Lot Size (SF): | 11,037 SF               |
| Zoning:        | RL: Residential Low     |
| Market:        | Indian Wells Valley     |
| Submarket:     | Central Ridgecrest      |
| Cross Streets: | Evergreen Ave & 98th St |
| APN:           | 207-141-10-00-4         |
| Seller Carry:  | Yes - Available         |
|                |                         |

### **PROPERTY HIGHLIGHTS**

- ±0.25 Acres of Level Land | Secure Location
- 80' Wide By 140' Deep (±11,037 SF) | Easy Access
- Seller Carry Financing Available w/ 10% Down!
- Private Setting Minutes Away From Central Park
- Paved Road Frontage Access from North & West
- Quick Access from Nueralia Rd & California City Blvd
- North and South Bound Freeways Nearby
- Close Proximity to California City Airport

### PROPERTY DESCRIPTION

Stunning ±0.25 acre (±11,037 SF) infill lot located in central California City near many existing businesses & developments and is within a short walking distance to the school. Nearby developments are upscale 2007 construction four-plex apartment home to the south and a 208 construction home on a similar-sized lot to the north. This property features paved road frontage from the west, the electric pole is on the east edge of the property, peaceful walking path within the neighborhood, & the water is at the street. Easy access from California City Blvd within 8 miles of Highway 14. Just minutes to Mojave, 28 miles to Tehachapi, 30 miles to Golden Hills, & 40 miles to Lancaster. Seller will carry loan at reasonable terms with only 10% down!