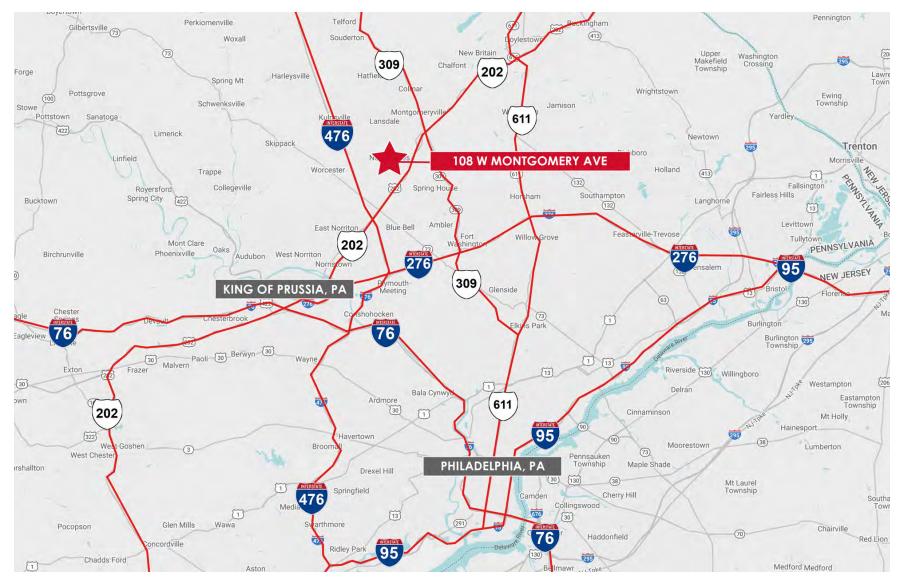

# **PROPERTY HIGHLIGHTS**

- 6,500 SF Flex Space on 0.16 Acres
- 12'-14' Ceiling Height
- One (1) 9' x 10' Drive-In Door
- One (1) 9' x 10' Dock Door
- 3-Phase Power
- Wet Sprinkler System
- HVAC System
- Two (2) Lavatories
- Zoned OR Office Residential (North Wales Borough)
- Current use is manufacturing, warehouse and distribution
- This property is situated in the North Wales borough which is in close proximity to Route 202 and Route 309. This routes provide convenient access to major arteries in southeastern PA such as I-76, I-276, and I-476.