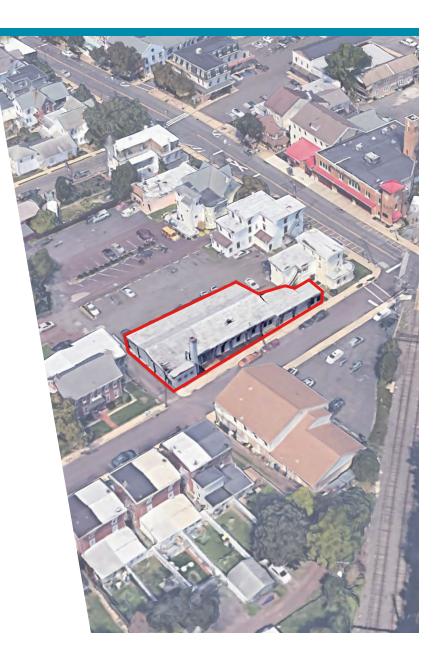

**108 WEST MONTGOMERY AVENUE** NORTH WALES, PA

# AVAILABLE FOR LEASE FLEX PROPERTY

6,500 SF 0.16 Acres

# **PROPERTY HIGHLIGHTS**

- 6,500 SF Flex Space on 0.16 Acres
- 12'-14' Ceiling Height
- One (1) 9' x 10' Drive-In Door
- One (1) 9' x 10' Dock Door
- 3-Phase Power
- Wet Sprinkler System
- HVAC System
- Two (2) Lavatories
- Zoned OR Office Residential (North Wales Borough)
- Current use is manufacturing, warehouse and distribution
- This property is situated in the North Wales borough which is in close proximity to Route 202 and Route 309. This routes provide convenient access to major arteries in southeastern PA such as I-76, I-276, and I-476.





# **ADDITIONAL PHOTOS**





### **AREA MAP**





# **DEMOGRAPHICS MAP & REPORT**

| POPULATION           | 5 MILES | 10 MILES | 15 MILES  |
|----------------------|---------|----------|-----------|
| Total Population     | 161,209 | 615,308  | 1,537,335 |
| Average Age          | 45      | 43       | 42        |
| Average Age (Male)   | 43      | 41       | 41        |
| Average Age (Female) | 46      | 44       | 43        |

#### HOUSEHOLDS & INCOME 5 MILES 10 MILES 15 MILES

| Total Households    | 62,320    | 233,127   | 594,825            |
|---------------------|-----------|-----------|--------------------|
| # of Persons per HH | 2.6       | 2.6       | 2.6                |
| Average HH Income   | \$161,396 | \$151,086 | \$142,919          |
| Average House Value | \$516,033 |