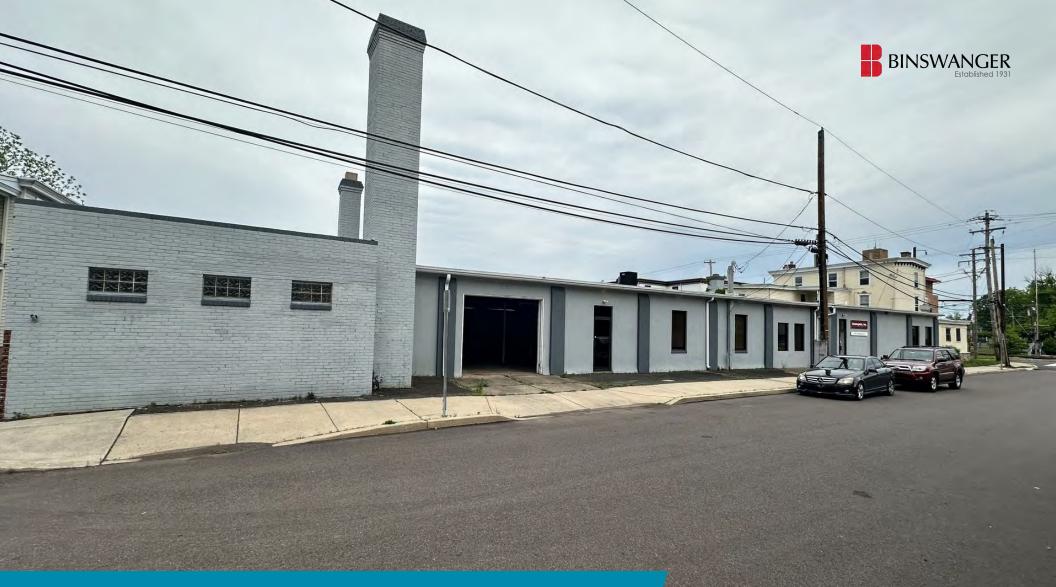

**108 WEST MONTGOMERY AVENUE** NORTH WALES, PA

# AVAILABLE FOR LEASE FLEX PROPERTY

6,500 SF 0.16 Acres

# **PROPERTY HIGHLIGHTS**

- 6,500 SF Flex Space on 0.16 Acres
- 12'-14' Ceiling Height
- One (1) 9' x 10' Drive-In Door
- One (1) 9' x 10' Dock Door
- 3-Phase Power
- Wet Sprinkler System
- HVAC System
- Two (2) Lavatories
- Zoned OR Office Residential (North Wales Borough)
- Current use is manufacturing, warehouse and distribution
- This property is situated in the North Wales borough which is in close proximity to Route 202 and Route 309. This routes provide convenient access to major arteries in southeastern PA such as I-76, I-276, and I-476.