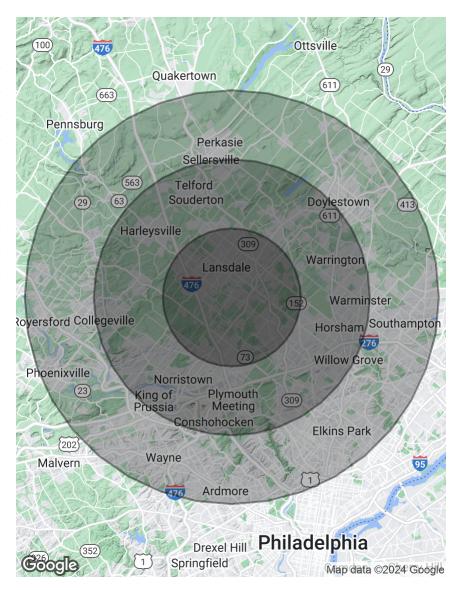

# **DEMOGRAPHICS MAP & REPORT**

| POPULATION           | 5 MILES | 10 MILES | 15 MILES  |
|----------------------|---------|----------|-----------|
| Total Population     | 161,209 | 615,308  | 1,537,335 |
| Average Age          | 45      | 43       | 42        |
| Average Age (Male)   | 43      | 41       | 41        |
| Average Age (Female) | 46      | 44       | 43        |

#### HOUSEHOLDS & INCOME 5 MILES 10 MILES 15 MILES

| Total Households    | 62,320    | 233,127   | 594,825            |
|---------------------|-----------|-----------|--------------------|
| # of Persons per HH | 2.6       | 2.6       | 2.6                |
| Average HH Income   | \$161,396 | \$151,086 | \$142,919          |
| Average House Value | \$516,033 | \$481,450 | \$473 <i>,</i> 105 |

Demographics data derived from AlphaMap