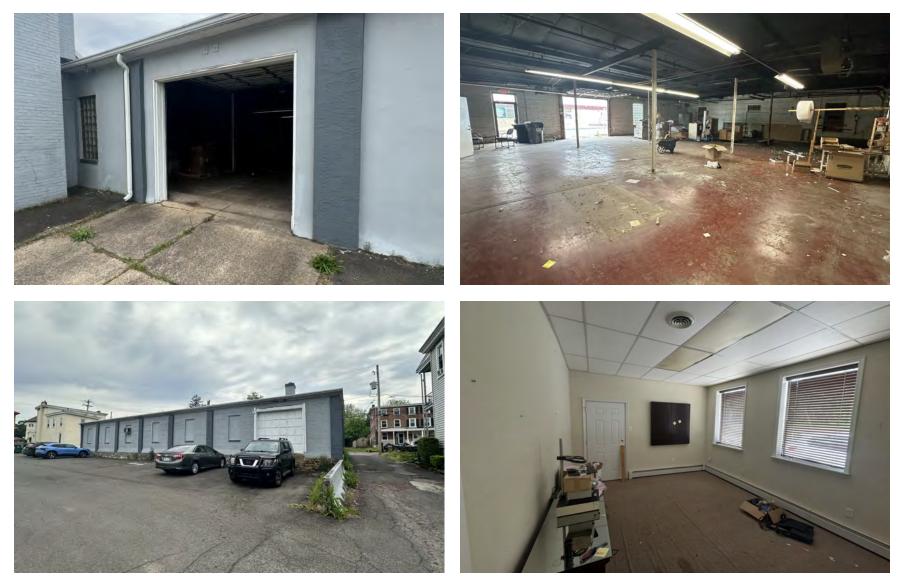

**108 WEST MONTGOMERY AVENUE** NORTH WALES, PA

# AVAILABLE FOR LEASE FLEX PROPERTY

6,500 SF 0.16 Acres

# **PROPERTY HIGHLIGHTS**

- 6,500 SF Flex Space on 0.16 Acres
- 12'-14' Ceiling Height
- One (1) 9' x 10' Drive-In Door
- One (1) 9' x 10' Dock Door
- 3-Phase Power
- Wet Sprinkler System
- HVAC System
- Two (2) Lavatories
- Zoned OR Office Residential (North Wales Borough)
- Current use is manufacturing, warehouse and distribution
- This property is situated in the North Wales borough which is in close proximity to Route 202 and Route 309. This routes provide convenient access to major arteries in southeastern PA such as I-76, I-276, and I-476.





# **ADDITIONAL PHOTOS**





### **AREA MAP**





# **DEMOGRAPHICS MAP & REPORT**

| POPULATION           | 5 MILES | 10 MILES | 15 MILES  |
|----------------------|---------|----------|-----------|
| Total Population     | 161,209 | 615,308  | 1,537,335 |
| Average Age          | 45      | 43       | 42        |
| Average Age (Male)   | 43      | 41       | 41        |
| Average Age (Female) | 46      | 44       | 43        |

#### HOUSEHOLDS & INCOME 5 MILES 10 MILES 15 MILES

| Total Households    | 62,320    | 233,127   | 594,825            |
|---------------------|-----------|-----------|--------------------|
| # of Persons per HH | 2.6       | 2.6       | 2.6                |
| Average HH Income   | \$161,396 | \$151,086 | \$142,919          |
| Average House Value | \$516,033 | \$481,450 | \$473 <i>,</i> 1