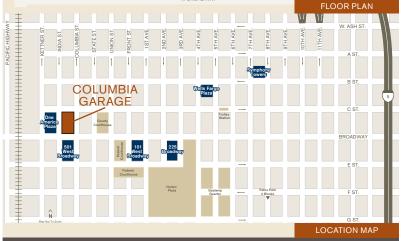

#### PROPERTY

- Located on C Street between India & Columbia Streets
- Situated on the ground floor of a 600-stall parking structure

### TRADE AREA

- Located in the heart of Columbia District just outside the Core Business District
- Frontage on the trolley line and one block away from the trolley stop at One America Plaza
- · Adjacent to the Wyndham Emerald Plaza hotel
- Easy access to the 5, 163 and 94 Freeways, Amtrak and Coaster
- Minutes to San Diego International Airport