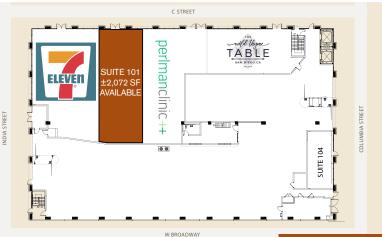

#### AVAILABILITY

• Suite 101

 $\pm$ 2,072 SF ground floor space immediately available