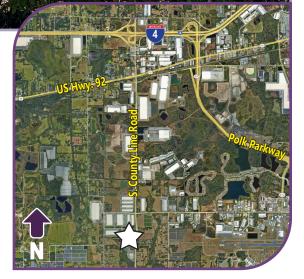

### 3775 FANCY FARMS RD I PLANT CITY, FL 33566

±330,176 SF CROSS-DOCK WAREHOUSE | TERM THROUGH APR 2028

- 68 dock-high doors with hydraulic pit levelers and two, oversized doors with ramps
- 36' clear height; 52' x 56' column spacing
- LED lighting & ESFR sprinklers
- Master lease term through April, 2028
- Located on County Line Rd, 3.4 miles south of I-4 and 4.6 miles north of SR 60