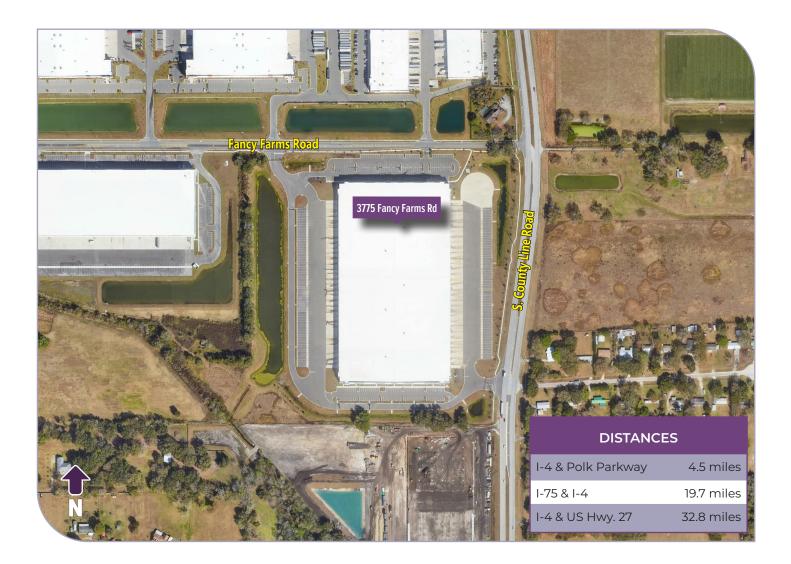

### 3775 FANCY FARMS RD I PLANT CITY, FL 33566

±330,176 SF CROSS-DOCK WAREHOUSE | TERM THROUGH APR 2028

- 68 dock-high doors with hydraulic pit levelers and two, oversized doors with ramps
- 36' clear height; 52' x 56' column spacing
- LED lighting & ESFR sprinklers
- Master lease term through April, 2028
- Located on County Line Rd, 3.4 miles south of I-4 and 4.6 miles north of SR 60

#### 3775 FANCY FARMS RD I PLANT CITY, FL 33566

±330,176 SF CROSS-DOCK WAREHOUSE | TERM THROUGH APR 2028

© 2024 Fortress Commercial Real Estate, LLC, Licensed Real Estate Broker

This information has been obtained from sources believed reliable. We have not verified it and make no guarantee, warranty or representation about it. Any projections, opinions, assumptions or estimates used are for example only and do not represent the current or future performance of the property. You and your advisors should conduct a careful, independent investigation of the property to determine to your satisfaction the suitability of the property for your needs. Photos herein are the property of their respective owners and use of these images without the express written consent of the owner is prohibited.