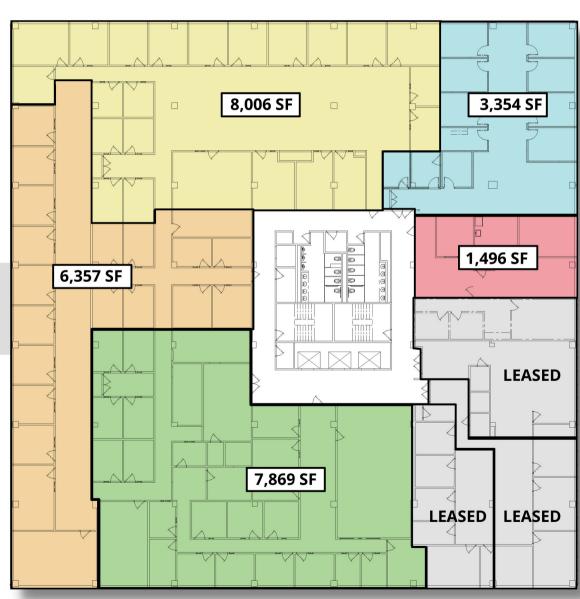

**Available Spaces:** 

1,400 SF - 32,276 SF

\*All spaces are divisible

## **Owned & Managed By**

**Available Spaces:** 1,400 SF - 32,276 SF \*All spaces are divisible