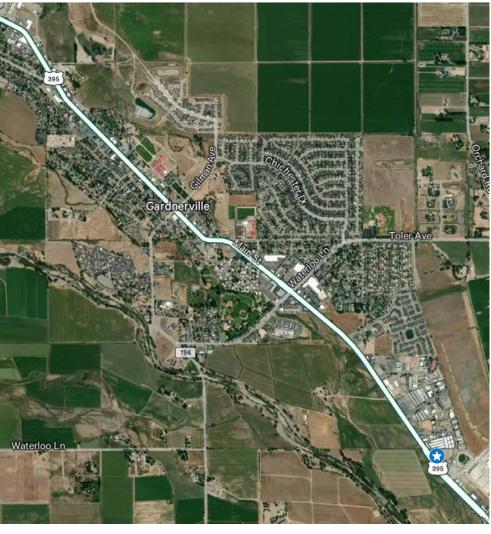

# 1247 US Highway 395 N

Gardnerville, Nevada

1247 US Highway 395N Gardnerville, NV 89410 www.cbre.com/reno



#### Site Plan



±10,482 SF Available



## Industrial/Showroom Space

- + ±10,482 SF
- + Mezzanine Office
- + 1 Grade level door
- + ±2,000 SF yard available
- + Sublease through 2040











#### Location





### **Contact Us**

#### **Garrett Shutt**

Senior Associate +1 775 287 1614 garrett.shutt@cbre.com Lic. S.0187110

© 2024 CBRE, Inc. All rights reserved. This information has been obtained from sources believed reliable, but has not been verified for accuracy or completeness. You should conduct a careful, independent investigation of the property and verify all information. Any reliance on this information is solely at your own risk. CBRE and the CBRE logo are service marks of CBRE, Inc. All other marks displayed on this document are the property of their respective owners, and the use of such logos does not imply any affiliation with or endorsement of CBRE. Photos herein are the property of their respective owners. Use of these images without the express written consent of the owner is