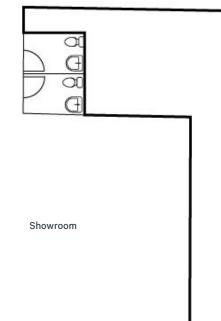

#### Site Plan

±10,482 SF Available

## Industrial/Showroom Space

- + ±10,482 SF
- + Mezzanine Office
- + 1 Grade level door
- + ±2,000 SF yard available
- + Sublease through 2040