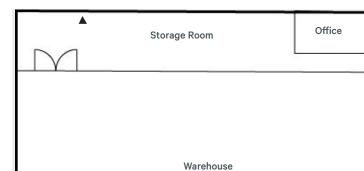

#### Site Plan

±10,482 SF Available

## Industrial/Showroom Space

- + ±10,482 SF
- + Mezzanine Office
- + 1 Grade level door
- + ±2,000 SF yard available
- + Sublease through 2040