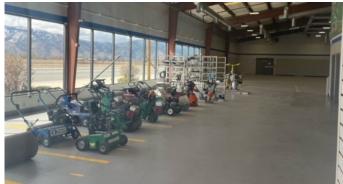

## Industrial/Showroom Space

- + ±10,482 SF
- + Mezzanine Office
- + 1 Grade level door
- + ±2,000 SF yard available
- + Sublease through 2040