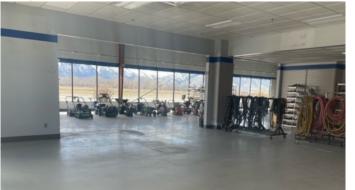

## Industrial/Showroom Space

- + ±10,482 SF
- + Mezzanine Office
- + 1 Grade level door
- + ±2,000 SF yard available
- + Sublease through 2040