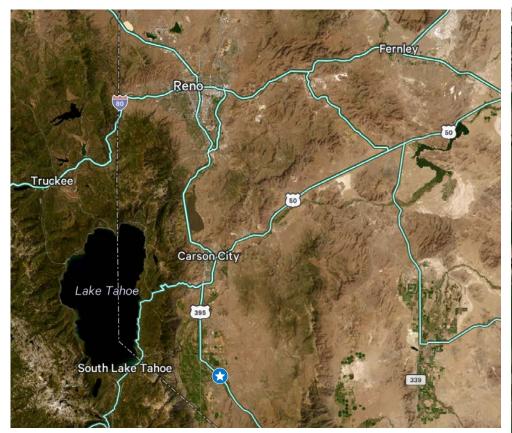

# 1247 US Highway 395 N

Gardnerville, Nevada

1247 US Highway 395N Gardnerville, NV 89410 www.cbre.com/reno



#### Site Plan



±10,482 SF Available



## Industrial/Showroom Space

- + ±10,482 SF
- + Mezzanine Office
- + 1 Grade level door
- + ±2,000 SF yard available
- + Sublease through 2040











#### Location





### **Contact Us**

#### **Garrett Shutt**

Senior Associate +1 775 287 1614 garrett.shutt@cbre.com Lic. S.0187110

© 2024 CBRE, Inc. All rights reserved. This information has been obtained from sources believed reliable, but has not been verified for accuracy or completeness. You should conduct a careful, independent investigation of the property and verify all information. Any reliance on this information is solely at your own risk. CBRE and the CBRE logo are service marks of CBRE, Inc. All other marks displayed on this document are the property of their respective owners, and the use of such logos does not imply any affiliation with or endorsement of CBRE. Photos herein are the property of their respective owners. Use of these images without the express written consent of the owner