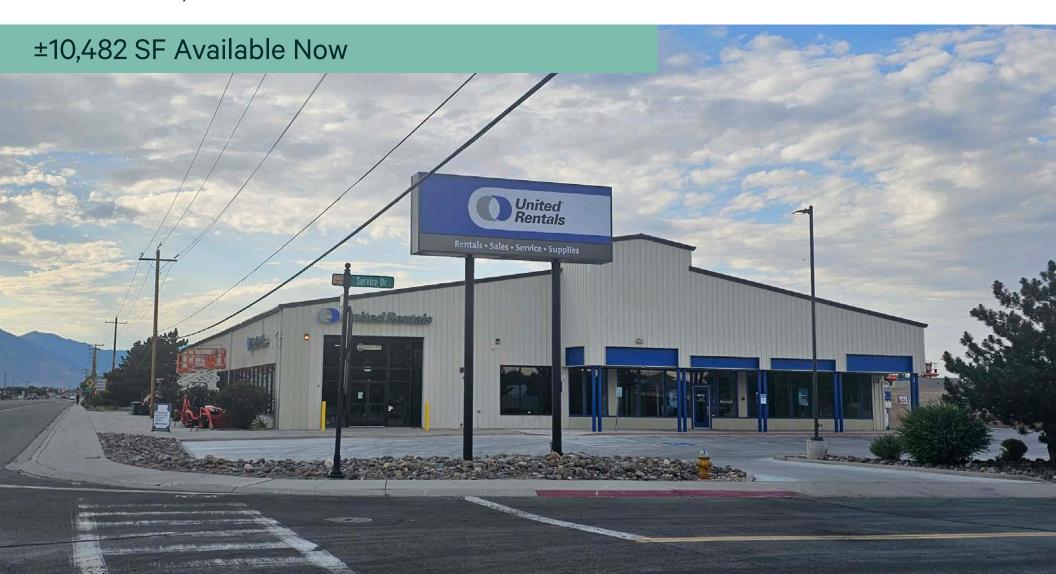

# 1247 US Highway 395 N

Gardnerville, Nevada

1247 US Highway 395N Gardnerville, NV 89410 www.cbre.com/reno

## Industrial/Showroom Space

- + ±10,482 SF
- + Mezzanine Office
- + 1 Grade level door
- + ±2,000 SF yard available
- + Sublease through 2040