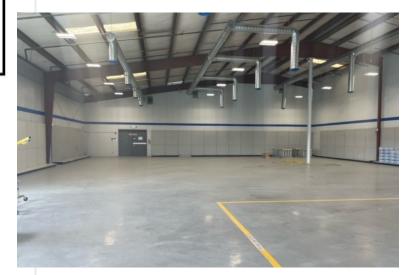

## Industrial/Showroom Space

- + ±10,482 SF
- + Mezzanine Office
- + 1 Grade level door
- + ±2,000 SF yard available
- + Sublease through 2040