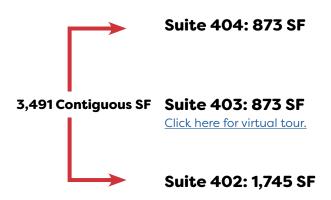

#### Franciscan Medical Building

1205 Langhorne Newtown Road Langhorne, PA 19047

| Suite | Size (SF) | Contiguous |
|-------|-----------|------------|
| 104   | 1,488     | 7 700      |
| 106   | 1,834     | 3,322      |
| 207   | 1,484     |            |
| 215A  | 2,002     |            |
| 308   | 2,160     | 7 157      |
| 310   | 1,293     | 3,453      |
| 307   | 1,482     | 7 26 4     |
| 309   | 1,782     | 3,264      |
| 402   | 1,745     |            |
| 403   | 873       | 3,491      |
| 404   | 875       |            |
| 401   | 1,523     |            |
| 405   | 2,100     | 4,737      |
| 407A  | 1,114     |            |
|       |           |            |

### Medical Office Campus For Lease in Langhorne, PA

Franciscan Medical Building 1205 Langhorne Newtown Road

**Fourth Floor** 

Vice President (610) 975-4297 mbraendel@geisrealty.com