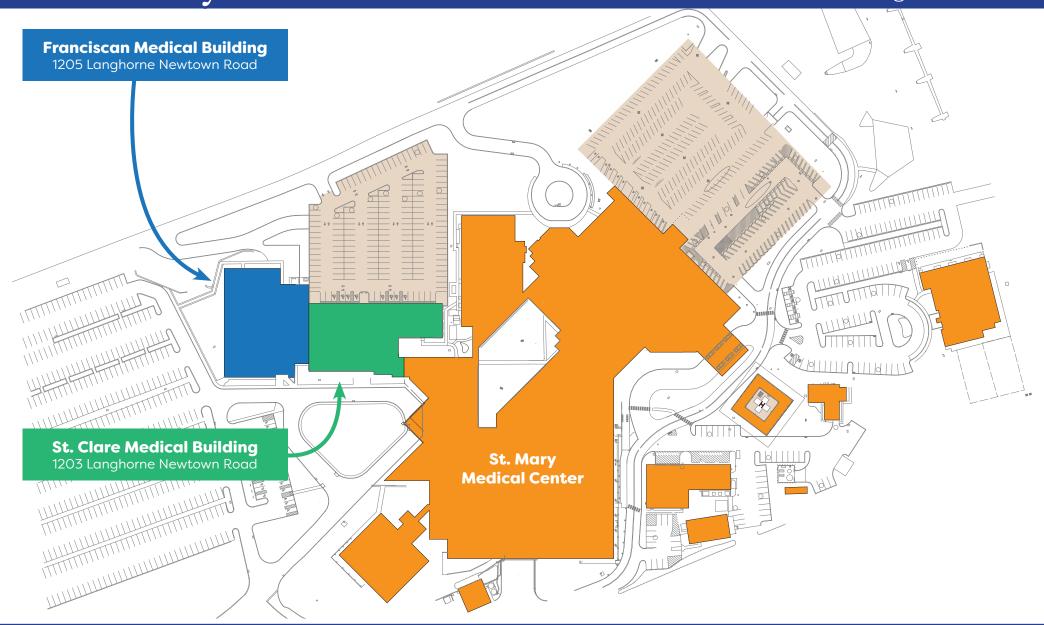

#### Franciscan Medical Building

1205 Langhorne Newtown Road Langhorne, PA 19047

| Suite | Size (SF) | Contiguous |
|-------|-----------|------------|
| 104   | 1,488     | 7 700      |
| 106   | 1,834     | 3,322      |
| 207   | 1,484     |            |
| 215A  | 2,002     |            |
| 308   | 2,160     | 7 157      |
| 310   | 1,293     | 3,453      |
| 307   | 1,482     | 7 26 4     |
| 309   | 1,782     | 3,264      |
| 402   | 1,745     |            |
| 403   | 873       | 3,491      |
| 404   | 875       |            |
| 401   | 1,523     |            |
| 405   | 2,100     | 4,737      |
| 407A  | 1,114     |            |
|       |           |            |

#### St. Clare Medical Building

1203 Langhorne Newtown Road Langhorne, PA 19047

| Suite        | Size (SF) |
|--------------|-----------|
| Ground Floor | 6,473     |
| 125          | 5,421     |
| 138          | 4,607     |
| 234          | 2.561     |