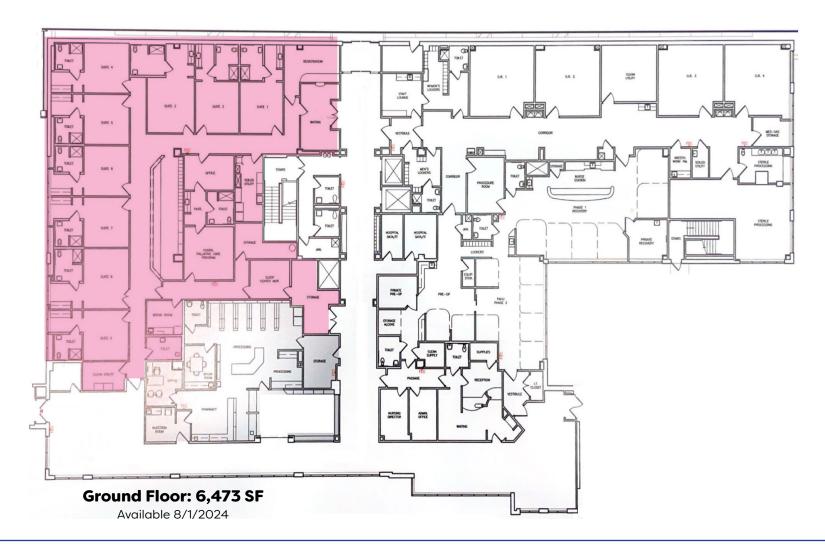

#### **Dana Wilber**

Senior Associate (215) 701-3266 dwilber@geisrealty.com

**St. Clare Medical Building** 1203 Langhorne Newtown Road

#### **Ground Floor**

#### St. Clare Medical Building

1203 Langhorne Newtown Road Langhorne, PA 19047

| Suite        | Size (SF) |
|--------------|-----------|
| Ground Floor | 6,473     |
| 125          | 5,421     |
| 138          | 4,607     |
| 234          | 2.561     |