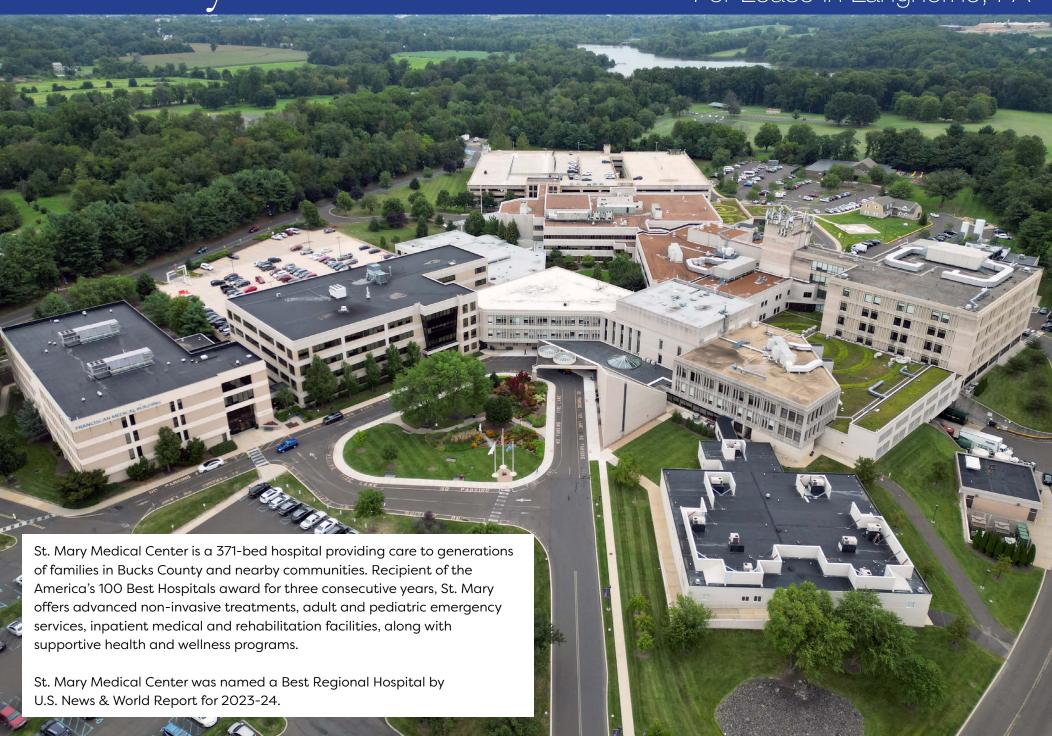

#### **Property Highlights:**

- Premiere on campus "Class A" medical office space
- Suites available between 873 to 5,421 square feet.
- On-site building maintenance and property management
- Two food service facilities on campus; the main cafeteria and bistro located on the first floor of the main hospital
- Full-service pharmacy on the first floor of the main hospital
- Public transit available at the entrance of the hospital
- Abundant on-site parking, including a covered four-story parking garage
- Upgrades to medical office building common areas and parking garage are in process