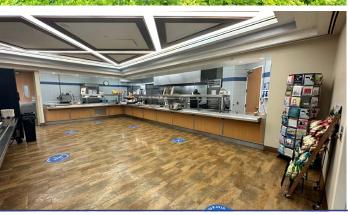

#### **Property Highlights:**

- Premiere on campus "Class A" medical office space
- Suites available between 873 to 5,421 square feet.
- On-site building maintenance and property management
- Two food service facilities on campus; the main cafeteria and bistro located on the first floor of the main hospital
- Full-service pharmacy on the first floor of the main hospital
- Public transit available at the entrance of the hospital
- Abundant on-site parking, including a covered four-story parking garage
- Upgrades to medical office building common areas and parking garage are in process