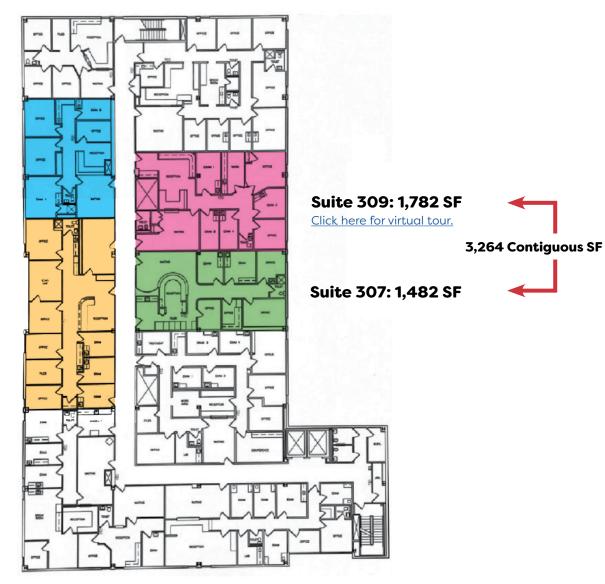

#### Franciscan Medical Building

1205 Langhorne Newtown Road Langhorne, PA 19047

| Suite | Size (SF) | Contiguous |
|-------|-----------|------------|
| 104   | 1,488     | 7 700      |
| 106   | 1,834     | 3,322      |
| 207   | 1,484     |            |
| 215A  | 2,002     |            |
| 308   | 2,160     | 7 157      |
| 310   | 1,293     | 3,453      |
| 307   | 1,482     | 7 26 4     |
| 309   | 1,782     | 3,264      |
| 402   | 1,745     |            |
| 403   | 873       | 3,491      |
| 404   | 875       |            |
| 401   | 1,523     |            |
| 405   | 2,100     | 4,737      |
| 407A  | 1,114     |            |
|       |           |            |

### Medical Office Campus For Lease in Langhorne, PA

Franciscan Medical Building
1205 Langhorne Newtown Road