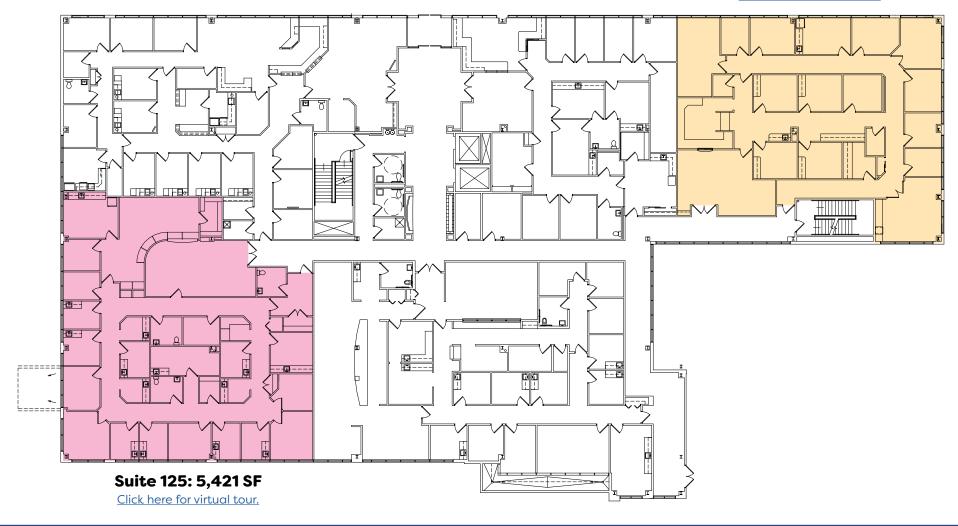

#### **Dana Wilber**

Senior Associate (215) 701-3266 dwilber@geisrealty.com

Medical Office Campus For Lease in Langhorne, PA

**St. Clare Medical Building** 1203 Langhorne Newtown Road

#### **First Floor**

Suite 138: 4,607 SF

Click here for virtual tour.

#### St. Clare Medical Building

1203 Langhorne Newtown Road Langhorne, PA 19047

| Suite        | Size (SF) |
|--------------|-----------|
| Ground Floor | 6,473     |
| 125          | 5,421     |
| 138          | 4,607     |
| 234          | 2.561     |