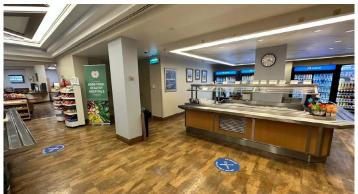

#### **Property Highlights:**

- Premiere on campus "Class A" medical office space
- Suites available between 873 to 5,421 square feet.
- On-site building maintenance and property management
- Two food service facilities on campus; the main cafeteria and bistro located on the first floor of the main hospital
- Full-service pharmacy on the first floor of the main hospital
- Public transit available at the entrance of the hospital
- Abundant on-site parking, including a covered four-story parking garage
- Upgrades to medical office building common areas and parking garage are in process