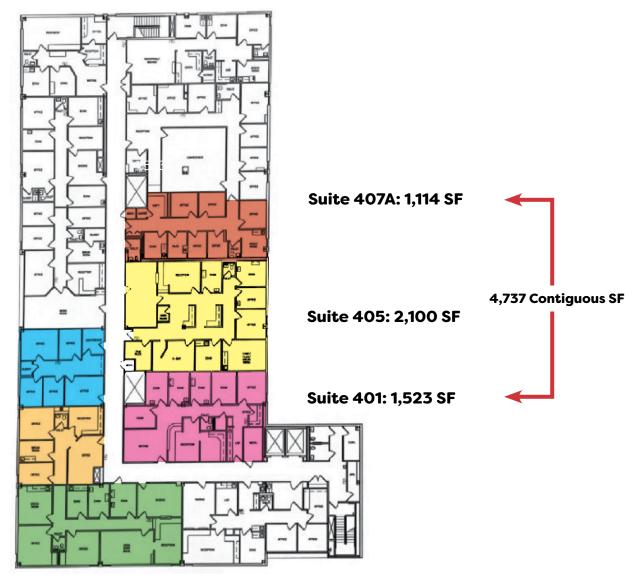

#### Franciscan Medical Building

1205 Langhorne Newtown Road Langhorne, PA 19047

| Suite | Size (SF) | Contiguous |
|-------|-----------|------------|
| 104   | 1,488     | 7 700      |
| 106   | 1,834     | 3,322      |
| 207   | 1,484     |            |
| 215A  | 2,002     |            |
| 308   | 2,160     | 7 157      |
| 310   | 1,293     | 3,453      |
| 307   | 1,482     | 7 26 4     |
| 309   | 1,782     | 3,264      |
| 402   | 1,745     |            |
| 403   | 873       | 3,491      |
| 404   | 875       |            |
| 401   | 1,523     |            |
| 405   | 2,100     | 4,737      |
| 407A  | 1,114     |            |
|       |           |            |

### Medical Office Campus For Lease in Langhorne, PA

Franciscan Medical Building 1205 Langhorne Newtown Road

**Fourth Floor** 

Vice President (610) 975-4297 mbraendel@geisrealty.com