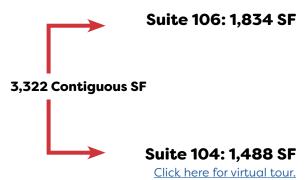

#### Franciscan Medical Building

1205 Langhorne Newtown Road Langhorne, PA 19047

| Suite | Size (SF) | Contiguous |
|-------|-----------|------------|
| 104   | 1,488     | 7 700      |
| 106   | 1,834     | 3,322      |
| 207   | 1,484     |            |
| 215A  | 2,002     |            |
| 308   | 2,160     | 7 157      |
| 310   | 1,293     | 3,453      |
| 307   | 1,482     | 7 26 4     |
| 309   | 1,782     | 3,264      |
| 402   | 1,745     |            |
| 403   | 873       | 3,491      |
| 404   | 875       |            |
| 401   | 1,523     |            |
| 405   | 2,100     | 4,737      |
| 407A  | 1,114     |            |
|       |           |            |

Contiguous Space

Scan here to start your virtual tour.