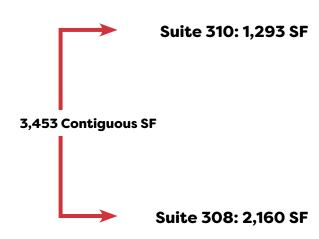

#### Franciscan Medical Building

1205 Langhorne Newtown Road Langhorne, PA 19047

| Suite | Size (SF) | Contiguous |
|-------|-----------|------------|
| 104   | 1,488     | 7 700      |
| 106   | 1,834     | 3,322      |
| 207   | 1,484     |            |
| 215A  | 2,002     |            |
| 308   | 2,160     | 7 157      |
| 310   | 1,293     | 3,453      |
| 307   | 1,482     | 7 26 4     |
| 309   | 1,782     | 3,264      |
| 402   | 1,745     |            |
| 403   | 873       | 3,491      |
| 404   | 875       |            |
| 401   | 1,523     |            |
| 405   | 2,100     | 4,737      |
| 407A  | 1,114     |            |
|       |           |            |

#### **Third Floor**