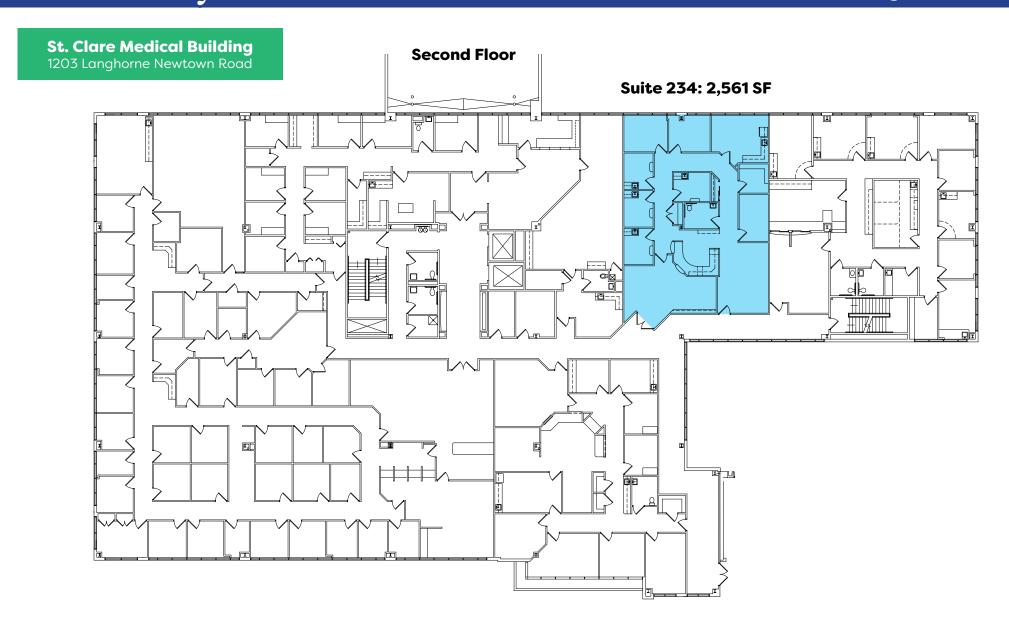

#### St. Clare Medical Building

1203 Langhorne Newtown Road Langhorne, PA 19047

| Suite        | Size (SF) |
|--------------|-----------|
| Ground Floor | 6,473     |
| 125          | 5,421     |
| 138          | 4,607     |
| 234          | 2.561     |