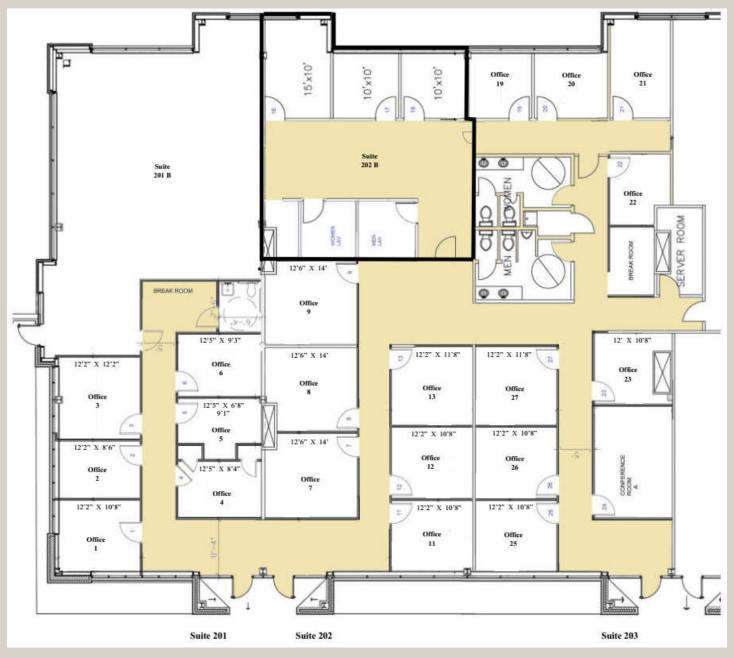

### Business Spaces - A Look at the Upper Level Layout

- Private Office Spaces with Secure Locking Doors
- Multi-Office Suites Available for Larger Business Needs

#### A Closer Look at the Upper Level

The individual office spaces are located in the Upper Level and are accessible through the rear of the building. Accessibility is impeccable with samelevel entrances and parking immediately outside.