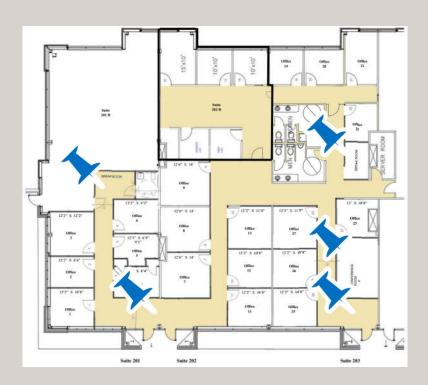

### Business Spaces - A Look at the Upper Level Layout

- Private Office Spaces with Secure Locking Doors
- Multi-Office Suites Available for Larger Business Needs

#### A Closer Look at the Upper Level

The individual office spaces are located in the Upper Level and are accessible through the rear of the building. Accessibility is impeccable with samelevel entrances and parking immediately outside.

Upper Level Exterior

Window Space

Interior Space

Multiple Restrooms

Secure Locking Doors with Business Name