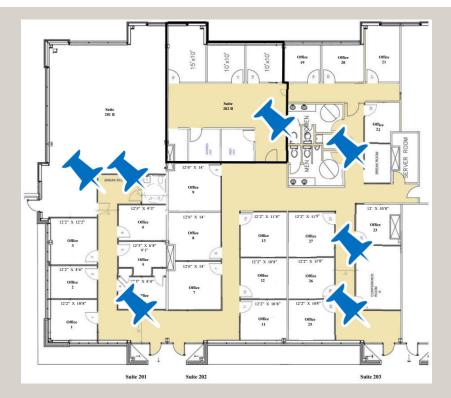

### Business Spaces - A Look at the Upper Level Layout

- Private Office Spaces with Secure Locking Doors
- Multi-Office Suites Available for Larger Business Needs

#### A Closer Look at the Upper Level

The individual office spaces are located in the Upper Level and are accessible through the rear of the building. Accessibility is impeccable with samelevel entrances and parking immediately outside.