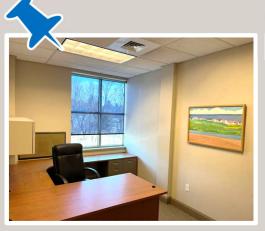

### Business Spaces - A Look at the Upper Level Layout

- Private Office Spaces with Secure Locking Doors
- Multi-Office Suites Available for Larger Business Needs

#### A Closer Look at the Upper Level

The individual office spaces are located in the Upper Level and are accessible through the rear of the building. Accessibility is impeccable with samelevel entrances and parking immediately outside.

Upper Level Exterior

Window Space

Interior Space

Multiple Restrooms

Secure Locking Doors with Business Name