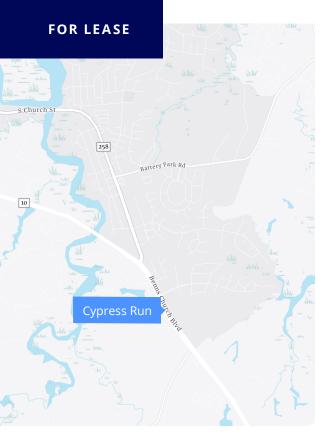

#### Colliers

150 West Main Street Suite 1100 Norfolk, VA 23510 Main: +1 757 490 3300 colliers.com 13400 Benns Church Boulevard, Smithfield, VA Retail Space Available Colliers

Cypress Run Plaza is a Kroger shadow-anchored shopping center situated along the heavily trafficked Benns Church Blvd in Smithfield, Virginia.

Established in 2004 on a 5-acre site, the plaza comprises 25,000 square feet distributed across three multi-tenant buildings linked by an outdoor courtyard. The plaza hosts popular restaurants and retailers, and features brick masonry construction, covered walkways, and a large pylon for tenant signage.

# **Property Highlights**

- · Centrally located in Smithfield's primary retailcorridor.
- 28,000 VPD (Benns Church Blvd)
- Surrounding retailers include Kroger, RiteAid, Dollar Tree, and Tractor Supply Co