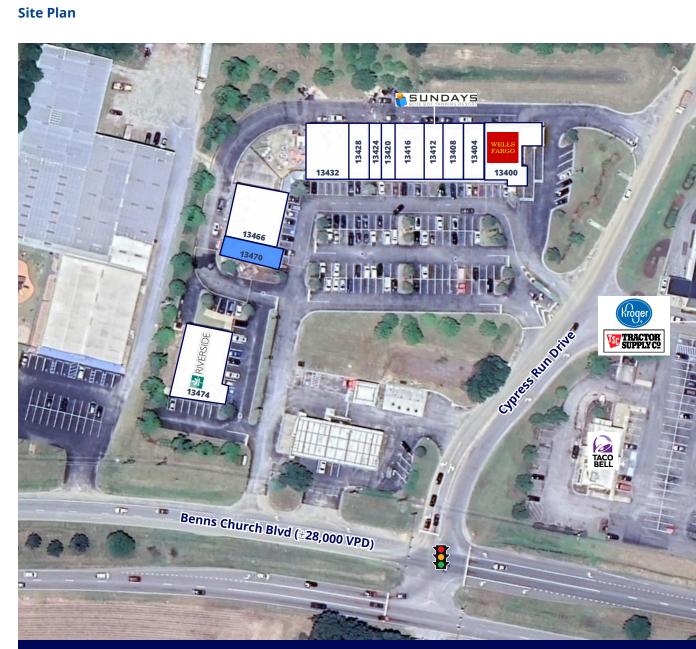

#### Colliers

150 West Main Street Suite 1100 Norfolk, VA 23510 Main: +1 757 490 3300 colliers.com 13400 Benns Church Boulevard, Smithfield, VA Retail Space Available Colliers

Cypress Run Plaza is a Kroger shadow-anchored shopping center situated along the heavily trafficked Benns Church Blvd in Smithfield, Virginia.

Established in 2004 on a 5-acre site, the plaza comprises 25,000 square feet distributed across three multi-tenant buildings linked by an outdoor courtyard. The plaza hosts popular restaurants and retailers, and features brick masonry construction, covered walkways, and a large pylon for tenant signage.

# Cypress Run Plaza

| 13400 | Wells Fargo            | 3,000 SF | 13424 | Sal's Pizza                | 1,500 SF |
|-------|------------------------|----------|-------|----------------------------|----------|
| 13404 | Tobacco Land           | 1,500 SF | 13428 | Hair Worx                  | 1,500 SF |
| 13408 | XTC Nails              | 1,200 SF | 13432 | Jalapenos                  | 2,700 SF |
| 13412 | Sunday's Tanning Salon | 1,500 SF | 13466 | Tokyo Thai                 | 3,570 SF |
| 13416 | Farmer's Table         | 1,500 SF | 13470 | Available                  | 1,830 SF |
| 13420 | Small Cakes            | 1,200 SF | 13474 | Riverside Physical Therapy | 4,000 SF |