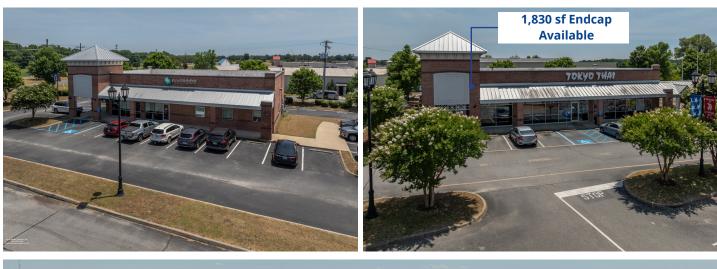

# Cypress Run Plaza

| 13400 | Wells Fargo            | 3,000 SF | 13424 | Sal's Pizza                | 1,500 SF |
|-------|------------------------|----------|-------|----------------------------|----------|
| 13404 | Tobacco Land           | 1,500 SF | 13428 | Hair Worx                  | 1,500 SF |
| 13408 | XTC Nails              | 1,200 SF | 13432 | Jalapenos                  | 2,700 SF |
| 13412 | Sunday's Tanning Salon | 1,500 SF | 13466 | Tokyo Thai                 | 3,570 SF |
| 13416 | Farmer's Table         | 1,500 SF | 13470 | Available                  | 1,830 SF |
| 13420 | Small Cakes            | 1,200 SF | 13474 | Riverside Physical Therapy | 4,000 SF |

# **Property Photos**