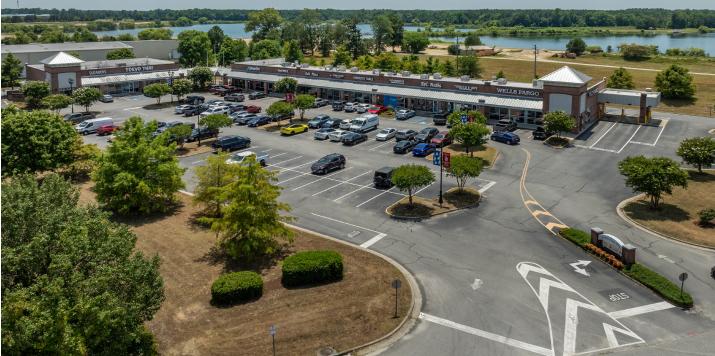

construction, covered walkways, and a large pylon for tenant signage.

# Cypress Run Plaza



| 13400 | Wells Fargo            | 3,000 SF | 13424 | Sal's Pizza                | 1,500 SF |
|-------|------------------------|----------|-------|----------------------------|----------|
| 13404 | Tobacco Land           | 1,500 SF | 13428 | Hair Worx                  | 1,500 SF |
| 13408 | XTC Nails              | 1,200 SF | 13432 | Jalapenos                  | 2,700 SF |
| 13412 | Sunday's Tanning Salon | 1,500 SF | 13466 | Tokyo Thai                 | 3,570 SF |
| 13416 | Farmer's Table         | 1,500 SF | 13470 | Available                  | 1,830 SF |
| 13420 | Small Cakes            | 1,200 SF | 13474 | Riverside Physical Therapy | 4,000 SF |

# Cypress Run Plaza

# **Property Photos**









# Cypress Run Plaza

# **Property Highlights**

- · Centrally located in Smithfield's primary retailcorridor.
- 28,000 VPD (Benns Church Blvd)
- Surrounding retailers include Kroger, RiteAid, Dollar Tree, and Tractor Supply Co

| Demographics      | 1 Mile    | 3 Miles   | 5 Miles   |
|-------------------|-----------|-----------|-----------|
| Households        | 1,140     | 5,558     | 9,455     |
| Population        | 2,999     | 14,159    | 23,897    |
| Average HH Income | \$137,006 | \$126,281 | \$126,598 |

# Join these retailers:







## CONTACT US

### **George Fox**

Executive Vice President +1 757 217 1898 george.fox@colliers.com

### **Steve Weinstein**

Associate +1 757 640 8238 steve.weinstein@colliers.com

#### Colliers

150 West Main Street Suite 1100 Norfolk, VA 235