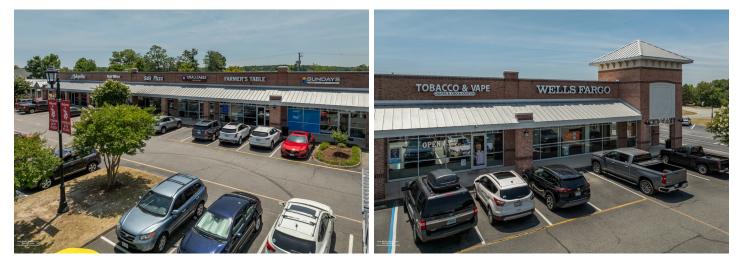

onstruction, covered walkways, and a large pylon for tenant signage.

# Cypress Run Plaza



| 13400 | Wells Fargo            | 3,000 SF | 13424 | Sal's Pizza                | 1,500 SF |
|-------|------------------------|----------|-------|----------------------------|----------|
| 13404 | Tobacco Land           | 1,500 SF | 13428 | Hair Worx                  | 1,500 SF |
| 13408 | XTC Nails              | 1,200 SF | 13432 | Jalapenos                  | 2,700 SF |
| 13412 | Sunday's Tanning Salon | 1,500 SF | 13466 | Tokyo Thai                 | 3,570 SF |
| 13416 | Farmer's Table         | 1,500 SF | 13470 | Available                  | 1,830 SF |
| 13420 | Small Cakes            | 1,200 SF | 13474 | Riverside Physical Therapy | 4,000 SF |

# Cypress Run Plaza

# **Property Photos**









# Cypress Run Plaza

# **Property Highlights**

- · Centrally located in Smithfield's primary retailcorridor.
- 28,000 VPD (Benns Church Blvd)
- Surrounding retailers include Kroger, RiteAid, Dollar Tree, and Tractor Supply Co

| Demographics      | 1 Mile    | 3 Miles   | 5 Miles   |
|-------------------|-----------|-----------|-----------|
| Households        | 1,140     | 5,558     | 9,455     |
| Population        | 2,999     | 14,159    | 23,897    |
| Average HH Income | \$137,006 | \$126,281 | \$126,598 |

# Join these retailers:







## CONTACT US

### **George Fox**

Executive Vice President +1 757 217 1898 george.fox@colliers.com

### **Steve Weinstein**

Associate +1 757 640 8238 steve.weinstein@colliers.com

#### Colliers

150 West Main Street Suite 1100 Norfolk, VA 23510