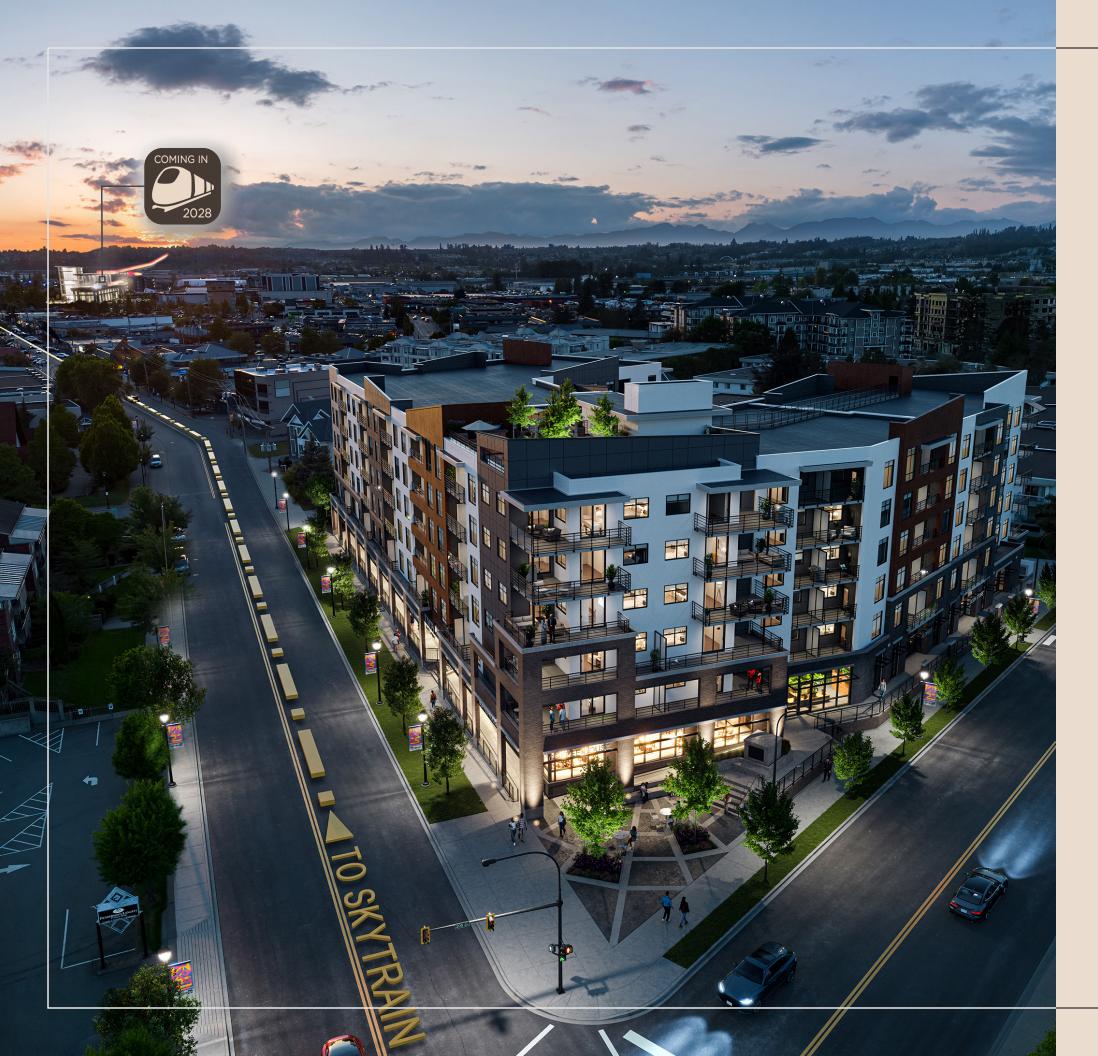

## **2028 FUTURE SKYTRAIN**

ONLY 9 MIN WALK FROM YOUR FRONT DOOR

Embrace a new way to live, and invest in a rich future - The future Langley Skytrain line will consist of over 16 km of elevated guideways, connecting commuters to the King George station in just 22 minutes and Downtown Vancouver in just 59 minutes. Unity is just down the street to Langley City's future Skytrain station, steps from your front door. The future plans include park-and-ride spaces, additional bus exchanges that promote expanded employment opportunities, academic possibilities, and cultural initiatives. As the population in the Lower Mainland continues to grow, Unity South Langley is your chance to invest in real estate that offers convenient access to in-demand mass transportation. The upcoming Langley Skytrain line connects residents to all areas of the Lower Mainland in a matter of minutes.