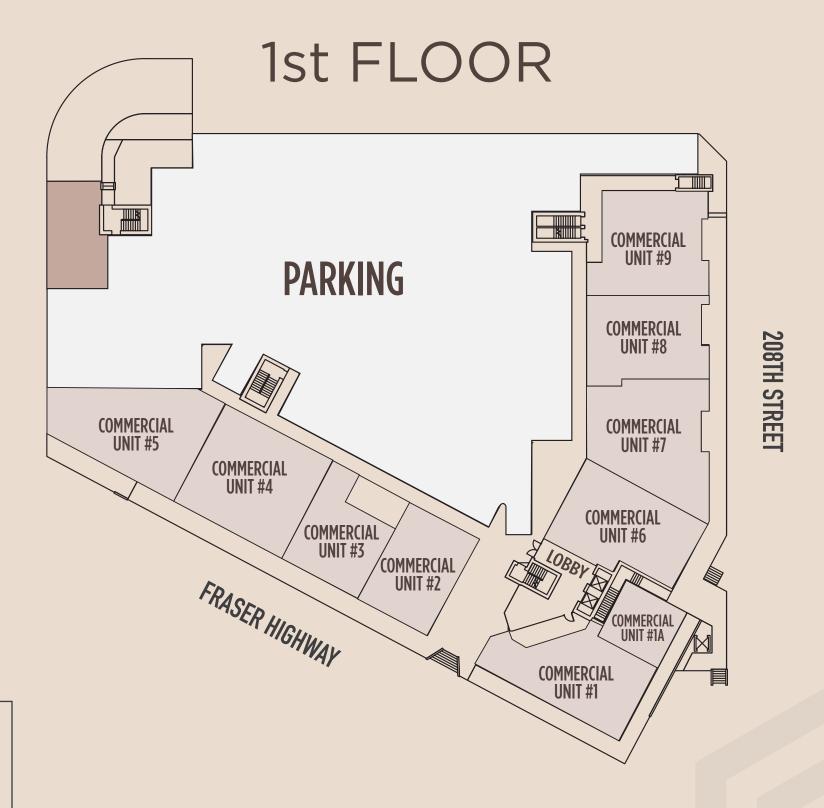

### **CRU SIZES:**

**CRU#1**: 1,669 ft<sup>2</sup> **CRU#4**: 2,081 ft<sup>2</sup> **CRU#8**: 1,551 ft<sup>2</sup> **CRU#1**A: 621 ft<sup>2</sup> **CRU#5**: 2,006 ft<sup>2</sup> **CRU#9**: 1,692 ft<sup>2</sup>

**CRU#2**: 1,364 ft<sup>2</sup> **CRU#6**: 1,778 ft<sup>2</sup> **CRU#3**: 1,186 ft<sup>2</sup> **CRU#7**: 2,097 ft<sup>2</sup>