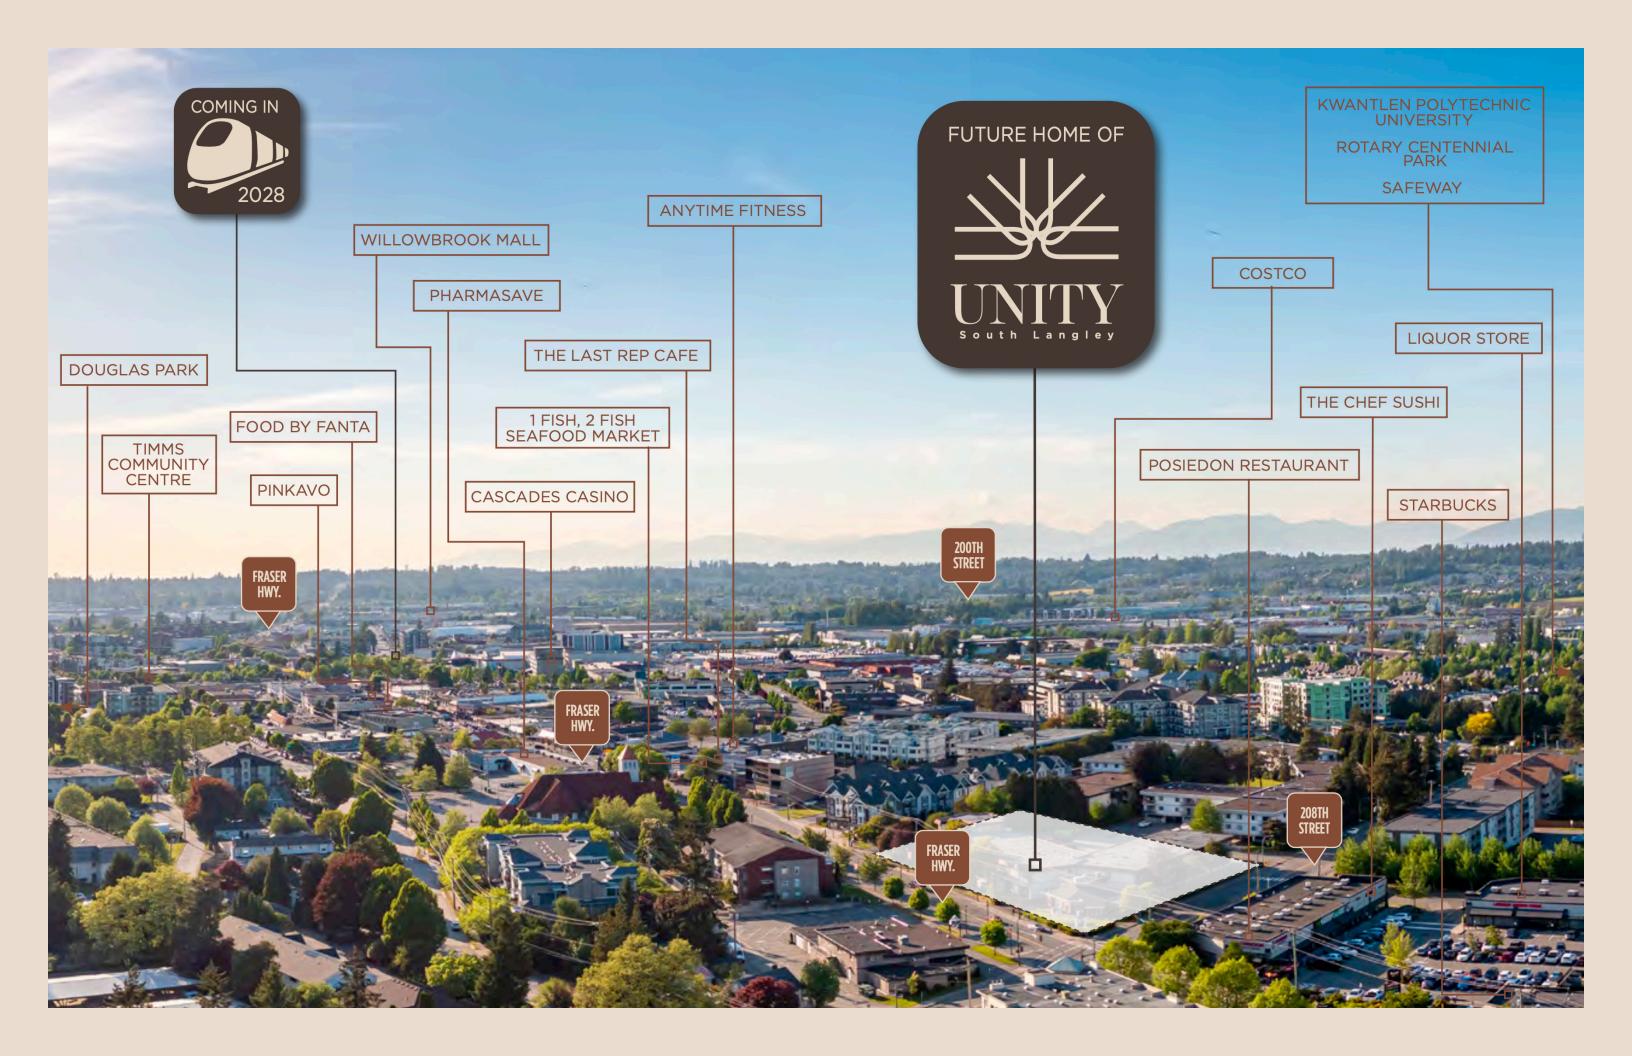

### **WELCOME TO UNITY SOUTH LANGLEY**

Unity South Langley welcomes you to the vibrant and flourishing neighbourhood of Downtown Langley! This exquisite new condo development features 5 floors of residencies with commercial retail strata units on the ground floor. A bright, sleek and modern stand-out development, designed to catch eyes and turn heads. Located just steps from the city's core, Unity South Langley is truly a central hub connecting you and your business to shopping malls, entertainment and the rest of the Lower Mainland via the rapidly developing Surrey-Langley Skytrain.

## **2028 FUTURE SKYTRAIN**

ONLY 9 MIN WALK FROM YOUR FRONT DOOR

Embrace a new way to live, and invest in a rich future - The future Langley Skytrain line will consist of over 16 km of elevated guideways, connecting commuters to the King George station in just 22 minutes and Downtown Vancouver in just 59 minutes. Unity is just down the street to Langley City's future Skytrain station, steps from your front door. The future plans include park-and-ride spaces, additional bus exchanges that promote expanded employment opportunities, academic possibilities, and cultural initiatives. As the population in the Lower Mainland continues to grow, Unity South Langley is your chance to invest in real estate that offers convenient access to in-demand mass transportation. The upcoming Langley Skytrain line connects residents to all areas of the Lower Mainland in a matter of minutes.