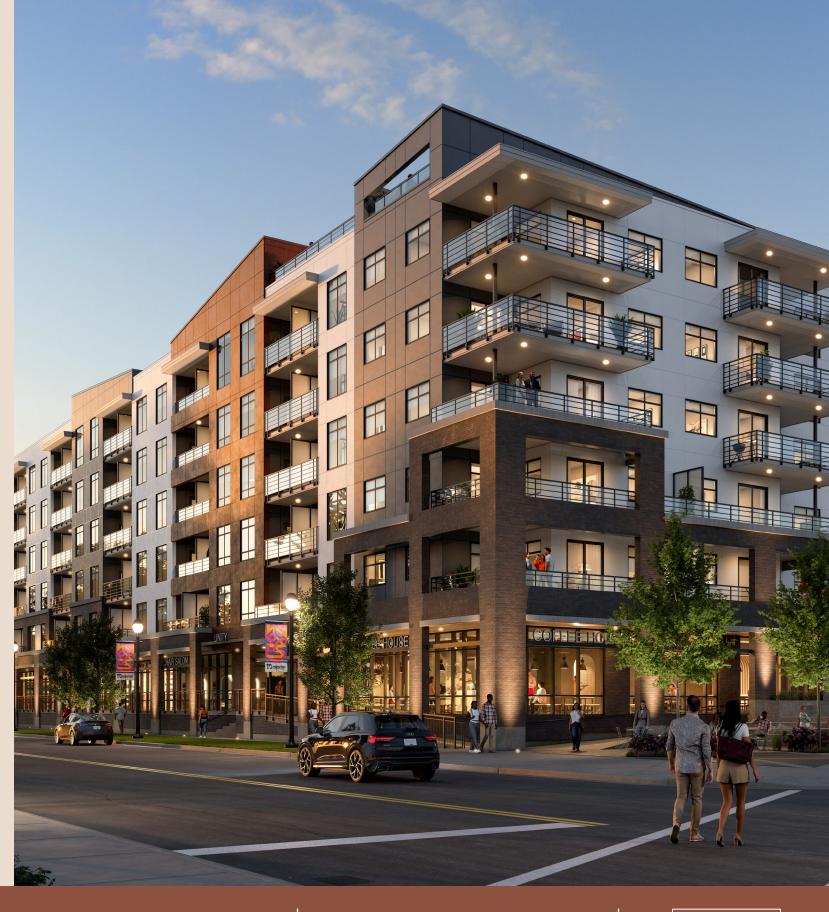

### **WELCOME TO UNITY SOUTH LANGLEY**

Unity South Langley welcomes you to the vibrant and flourishing neighbourhood of Downtown Langley! This exquisite new condo development features 5 floors of residencies with commercial retail strata units on the ground floor. A bright, sleek and modern stand-out development, designed to catch eyes and turn heads. Located just steps from the city's core, Unity South Langley is truly a central hub connecting you and your business to shopping malls, entertainment and the rest of the Lower Mainland via the rapidly developing Surrey-Langley Skytrain.

#### **KEY DETAILS:**

Municipal Address: 20769 Fraser Highway, Langley, BC

**Building:** Mixed use residential and commercial building

Proposed Ownership: Strata

**Parking:** 225 stalls plus 10 shared stalls for Commercial Day Use. Stalls are located at surface, and P1. \*3 stalls/ 1076 sf. Assigned stalls for purchase negotiable.

## **COMMERCIAL FEATURES**

- Thoughtful design by experienced developer
- Expansive storefront glazing
- High-exposure units on Fraser Highway
- Excellent signage opportunities
- Shared surface and underground parking
- Commercial loading