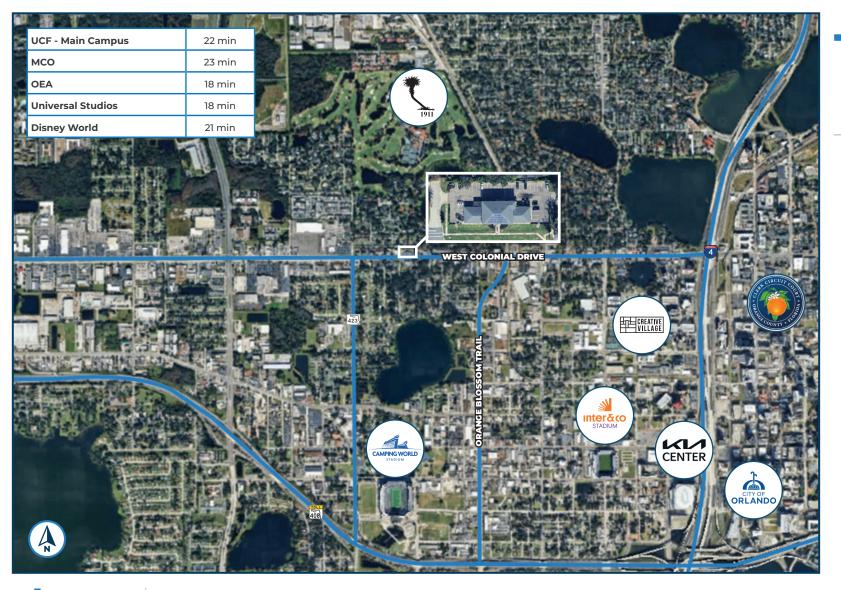

## PROXIMITY MAP

### JAMISON COMMERCIAL PARTNERS - 135 W. CENTRAL BLVD., STE. 450, ORLANDO, FL 328

No warranty or representation, express or implied, is made as to the accuracy of the information contained herein, and same is submitted subject to errors, omissions, change of price, rental or other conditions, withdrawal without notice, and to any special listing conditions imposed by our principals.