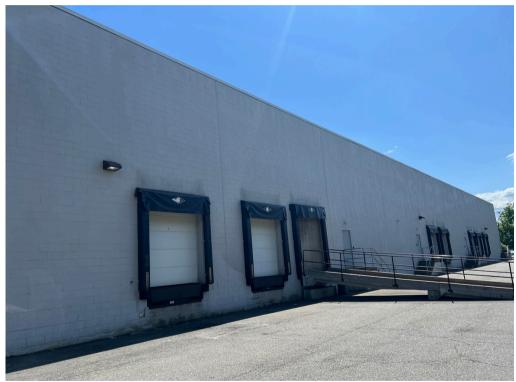

# JERSEY HOLDINGS

#### **Matt Leonelli**

VP of Leasing and Acquisitions Cell: (908) 220-9861 MattL@jerseyholdings.com

www.jerseyholdings.com 922 State Route 33, Building 8, Suite 802 Freehold, NJ 07728

### WAREHOUSE SPACE FOR LEASE

700 Business Park Dr Freehold, NJ 07728



#### **AVAILABLE SPACE**

20,000 SF

#### **BUILDING SIZE**

42,400

#### **CEILINGS**

22'

#### **AVAILABILITY**

January 1, 2025

#### **ZONING**

M-1

#### LOADING

3 Docks + 1 Drive In

#### **CONTACT US**









# ADDITIONAL PHOTOS

700 Business Park Dr







# ADDITIONAL PHOTOS

700 Business Park Dr







## LOCATION MAP

#### 700 Business Park Dr





#### For Additional Info Contact: Matt Leonelli - Matt L@jerseyholdings.com - (908) 220-9861