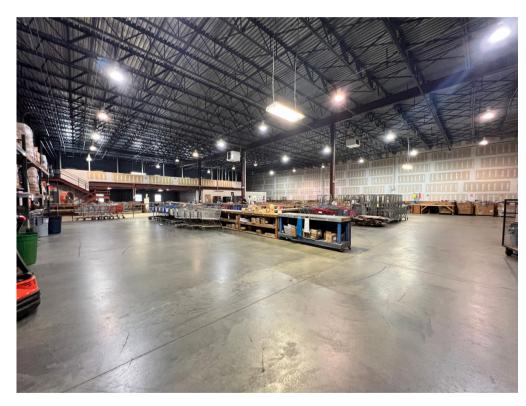

# JERSEY HOLDINGS

#### **Matt Leonelli**

VP of Leasing and Acquisitions Cell: (908) 220-9861 MattL@jerseyholdings.com

www.jerseyholdings.com 922 State Route 33, Building 8, Suite 802 Freehold, NJ 07728

### WAREHOUSE SPACE FOR LEASE

700 Business Park Dr Freehold, NJ 07728



#### **AVAILABLE SPACE**

20,000 SF

#### **BUILDING SIZE**

42,400

#### **CEILINGS**

22'

#### **AVAILABILITY**

January 1, 2025

#### **ZONING**

M-1

#### LOADING

3 Docks + 1 Drive In

#### **CONTACT US**









# ADDITIONAL PHOTOS

700 Business Park Dr







# ADDITIONAL PHOTOS

700 Business Park Dr







## LOCATION MAP

#### 700 Business Park Dr





#### For Additional Info Contact: Matt Leonelli - Matt L@jerseyholdings.com - (908) 220-9861