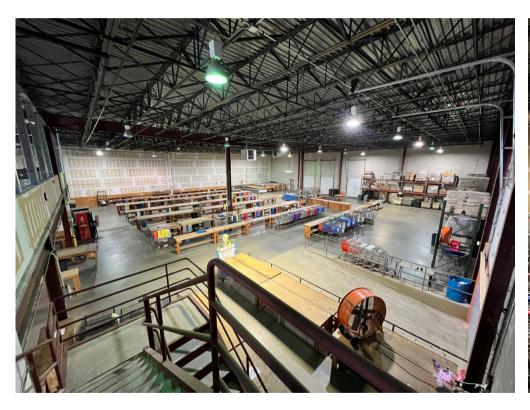

# JERSEY HOLDINGS

#### **Matt Leonelli**

VP of Leasing and Acquisitions Cell: (908) 220-9861 MattL@jerseyholdings.com

www.jerseyholdings.com 922 State Route 33, Building 8, Suite 802 Freehold, NJ 07728

### WAREHOUSE SPACE FOR LEASE

700 Business Park Dr Freehold, NJ 07728



#### **AVAILABLE SPACE**

20,000 SF

#### **BUILDING SIZE**

42,400

#### **CEILINGS**

22'

#### **AVAILABILITY**

January 1, 2025

#### **ZONING**

M-1

#### LOADING

3 Docks + 1 Drive In

#### **CONTACT US**









# ADDITIONAL PHOTOS

700 Business Park Dr







# ADDITIONAL PHOTOS

700 Business Park Dr







## LOCATION MAP

#### 700 Business Park Dr





#### For Additional Info Contact: Matt Leonelli - Matt L@jerseyholdings.com - (908) 220-9861