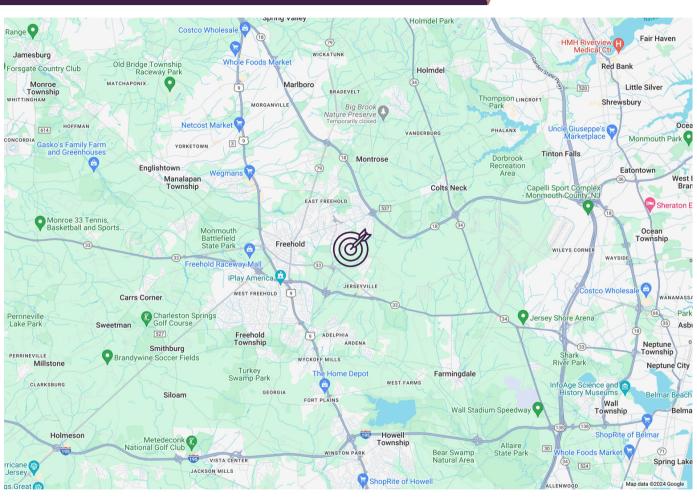

# JERSEY HOLDINGS

#### **Matt Leonelli**

VP of Leasing and Acquisitions Cell: (908) 220-9861 MattL@jerseyholdings.com

www.jerseyholdings.com 922 State Route 33, Building 8, Suite 802 Freehold, NJ 07728

### WAREHOUSE SPACE FOR LEASE

700 Business Park Dr Freehold, NJ 07728



#### **AVAILABLE SPACE**

20,000 SF

#### **BUILDING SIZE**

42,400

#### **CEILINGS**

22'

#### **AVAILABILITY**

January 1, 2025

#### **ZONING**

M-1

#### LOADING

3 Docks + 1 Drive In

#### **CONTACT US**









# ADDITIONAL PHOTOS

700 Business Park Dr







# ADDITIONAL PHOTOS

700 Business Park Dr







## LOCATION MAP

#### 700 Business Park Dr





#### For Additional Info Contact: Matt Leonelli - Matt L@jerseyholdings.com - (908) 220-9861