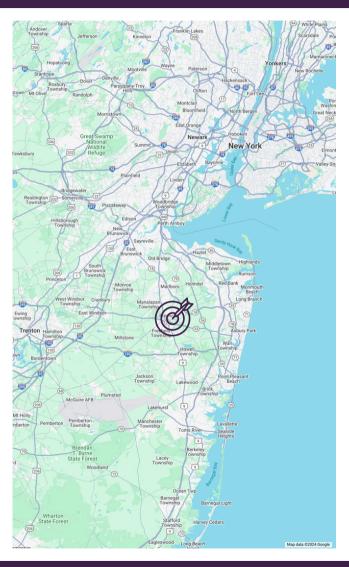

# JERSEY HOLDINGS

#### **Matt Leonelli**

VP of Leasing and Acquisitions Cell: (908) 220-9861 MattL@jerseyholdings.com

www.jerseyholdings.com 922 State Route 33, Building 8, Suite 802 Freehold, NJ 07728

### WAREHOUSE SPACE FOR LEASE

700 Business Park Dr Freehold, NJ 07728



#### **AVAILABLE SPACE**

20,000 SF

#### **BUILDING SIZE**

42,400

#### **CEILINGS**

22'

#### **AVAILABILITY**

January 1, 2025

#### **ZONING**

M-1

#### LOADING

3 Docks + 1 Drive In

#### **CONTACT US**









# ADDITIONAL PHOTOS

700 Business Park Dr







# ADDITIONAL PHOTOS

700 Business Park Dr







## LOCATION MAP

#### 700 Business Park Dr





#### For Additional Info Contact: Matt Leonelli - Matt L@jerseyholdings.com - (908) 220-9861