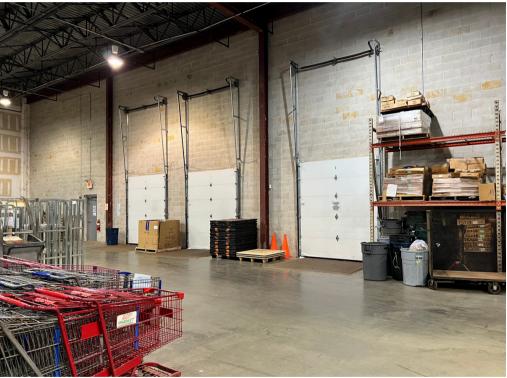

# JERSEY HOLDINGS

#### **Matt Leonelli**

VP of Leasing and Acquisitions Cell: (908) 220-9861 MattL@jerseyholdings.com

www.jerseyholdings.com 922 State Route 33, Building 8, Suite 802 Freehold, NJ 07728

### WAREHOUSE SPACE FOR LEASE

700 Business Park Dr Freehold, NJ 07728



#### **AVAILABLE SPACE**

20,000 SF

#### **BUILDING SIZE**

42,400

#### **CEILINGS**

22'

#### **AVAILABILITY**

January 1, 2025

#### **ZONING**

M-1

#### LOADING

3 Docks + 1 Drive In

#### **CONTACT US**









# ADDITIONAL PHOTOS

700 Business Park Dr







# ADDITIONAL PHOTOS

700 Business Park Dr







## LOCATION MAP

#### 700 Business Park Dr





#### For Additional Info Contact: Matt Leonelli - Matt L@jerseyholdings.com - (908) 220-9861