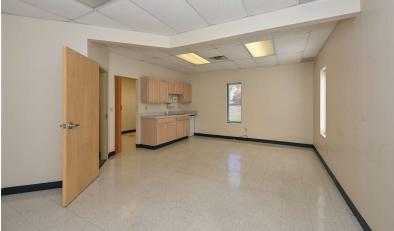

#### PROPERTY DESCRIPTION

This modern, well-designed medical office is perfectly suited for healthcare professionals seeking a spacious, efficient, and welcoming environment for patients.

#### **PROPERTY HIGHLIGHTS**

- Availability: Immediate
- Layout: Flexible floor plan designed for easy patient flow and privacy. The office includes: Multiple exam rooms, Private consultation spaces, Reception and waiting area, Nurse station, Staff room with break area, Separate restroom for patients off waiting area.
- Accessibility: Fully ADA-compliant, providing ease of access for all patients
- Parking: Convenient parking available for patients and staff
- Location: Prime location in the heart of Barberton, easily accessible via public transportation and major highways. Only ONE mile from Barberton Summa Hospital.
- Ideal For: Medical professionals such as general practitioners, specialists, dentists, or therapy services

#### **OFFERING SUMMARY**

Lease Rate: \$14.00 SF/yr (NNN)

Available SF: 2,883 SF