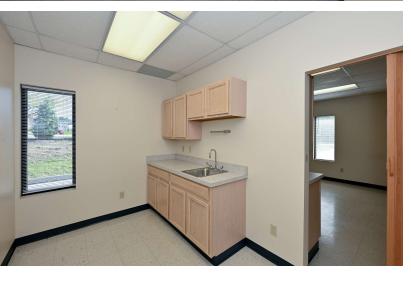

#### PROPERTY DESCRIPTION

This modern, well-designed medical office is perfectly suited for healthcare professionals seeking a spacious, efficient, and welcoming environment for patients.

#### **PROPERTY HIGHLIGHTS**

- Availability: Immediate
- Layout: Flexible floor plan designed for easy patient flow and privacy. The office includes: Multiple exam rooms, Private consultation spaces, Reception and waiting area, Nurse station, Staff room with break area, Separate restroom for patients off waiting area.
- Accessibility: Fully ADA-compliant, providing ease of access for all patients
- Parking: Convenient parking available for patients and staff
- Location: Prime location in the heart of Barberton, easily accessible via public transportation and major highways. Only ONE mile from Barberton Summa Hospital.
- Ideal For: Medical professionals such as general practitioners, specialists, dentists, or therapy services