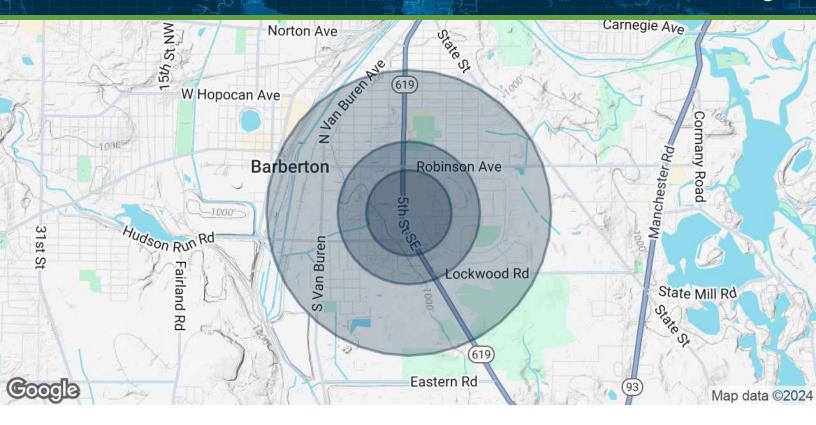

### **FOR LEASE**

169 5TH STREET SOUTHEAST, SUITE B, BARBERTON, OH 44203

Office Building

| POPULATION           | 0.3 MILES | 0.5 MILES | 1 MILE |
|----------------------|-----------|-----------|--------|
| Total Population     | 1,183     | 3,118     | 8,458  |
| Average Age          | 53        | 49        | 45     |
| Average Age (Male)   | 49        | 46        | 43     |
| Average Age (Female) | 56        | 51        | 47     |

| HOUSEHOLDS & INCOME | 0.3 MILES | 0.5 MILES | 1 MILE    |
|---------------------|-----------|-----------|-----------|
| Total Households    | 595       | 1,497     | 3,864     |
| # of Persons per HH | 2         | 2.1       | 2.2       |
| Average HH Income   | \$70,662  | \$65,825  | \$65,622  |
| Average House Value | \$213,175 | \$190,096 | \$167,615 |

Demographics data derived from AlphaMap

Patrick Craig AGENT 330.606.9459 patrick.craig@sperrycga.com OH #SAL.2023006201