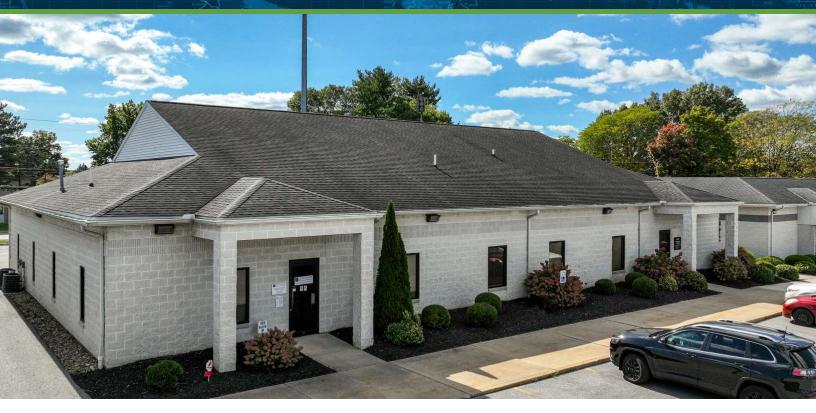

**FOR LEASE** 

169 5TH STREET SOUTHEAST, SUITE B, BARBERTON, OH 44203

Office Building

#### PROPERTY DESCRIPTION

This modern, well-designed medical office is perfectly suited for healthcare professionals seeking a spacious, efficient, and welcoming environment for patients.

#### **PROPERTY HIGHLIGHTS**

- Availability: Immediate
- Layout: Flexible floor plan designed for easy patient flow and privacy. The office includes: Multiple exam rooms, Private consultation spaces, Reception and waiting area, Nurse station, Staff room with break area, Separate restroom for patients off waiting area.
- Accessibility: Fully ADA-compliant, providing ease of access for all patients
- Parking: Convenient parking available for patients and staff
- Location: Prime location in the heart of Barberton, easily accessible via public transportation and major highways. Only ONE mile from Barberton Summa Hospital.
- Ideal For: Medical professionals such as general practitioners, specialists, dentists, or therapy services