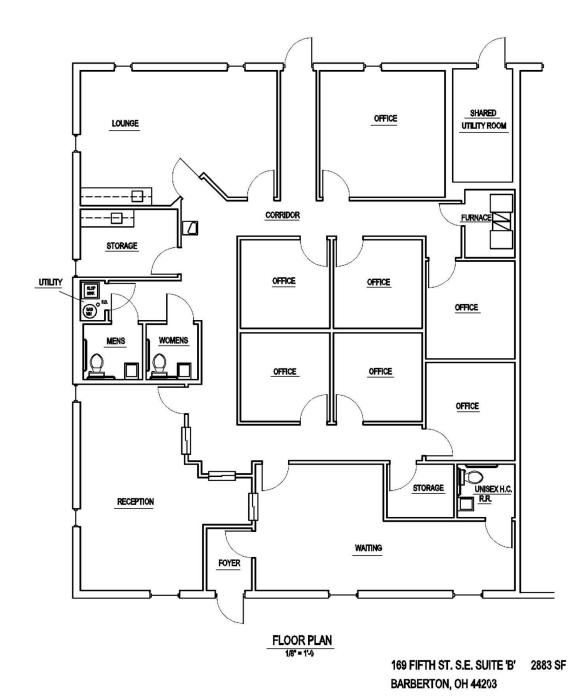

#### **PROPERTY HIGHLIGHTS**

- Availability: Immediate
- Layout: Flexible floor plan designed for easy patient flow and privacy. The office includes: Multiple exam rooms, Private consultation spaces, Reception and waiting area, Nurse station, Staff room with break area, Separate restroom for patients off waiting area.
- Accessibility: Fully ADA-compliant, providing ease of access for all patients
- Parking: Convenient parking available for patients and staff
- Location: Prime location in the heart of Barberton, easily accessible via public transportation and major highways. Only ONE mile from Barberton Summa Hospital.
- Ideal For: Medical professionals such as general practitioners, specialists, dentists, or therapy services

#### **OFFERING SUMMARY**

Lease Rate: \$14.00 SF/yr (NNN)

Available SF: 2,883 SF