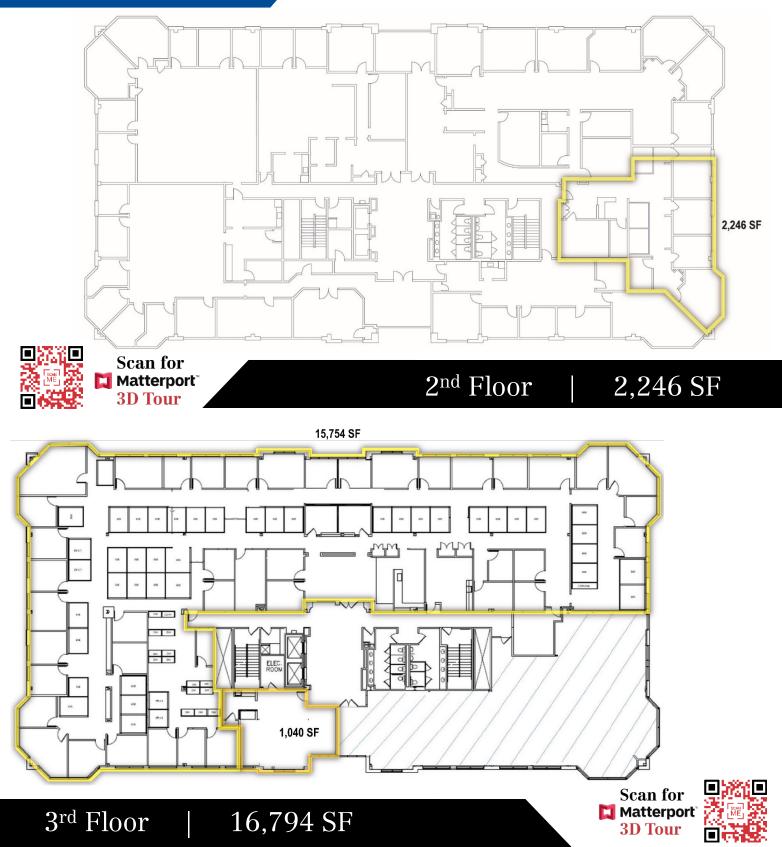

#### Immediately Available:

| Bldg. 1 | 2 <sup>nd</sup> Floor: 2,246 SF                                     |
|---------|---------------------------------------------------------------------|
|         | 3 <sup>rd</sup> Floor: 15,754 SF<br>1,040 SF ] Contiguous           |
| Bldg. 2 | 1 <sup>st</sup> Floor: 15,000 SF                                    |
|         | 2 <sup>nd</sup> Floor: 1,446 SF<br>2,760 SF<br>3,188 SF<br>3,831 SF |
|         | Up to 26,225 SF Contiguous                                          |

## For Lease 19,040 SF - Building 1 Medical / Office Space

#### $731 \ Alexander \ Road \quad {\sf Princeton, NJ \ 08540}$

# Building 1

L