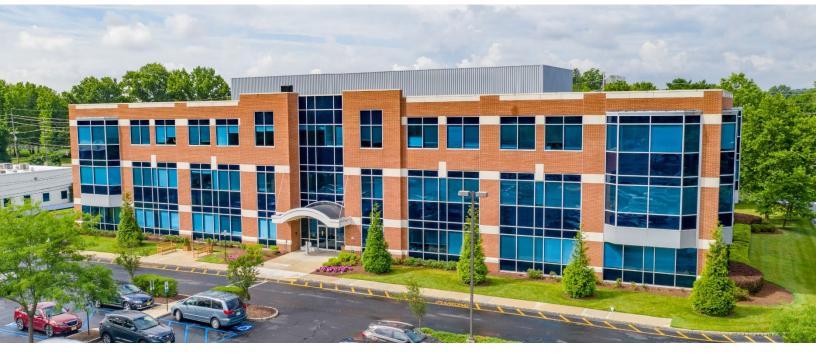

## 731 Alexander Road Princeton, NJ 08540

# Available for Lease 45,265 SF Medical/Office Space

- Medical/Office Space Available between 2 Buildings
- Distinctive brick and glass exterior
- An abundance of windows with floor-to-ceilings bay windows placed at the corner of each floor
- 24-hour maintenance; Fiber optics
- Prewired for state-of-the-art technology
- Parking Ratio 4.2 cars per 1,000 SF
- Near the Princeton Hyatt
- Close to Commuter Rail at Princeton Junction Train Station (NE Corridor)
- Easy access to NJ Turnpike, I-95 and Route 1

## Rental Rate: \$28.50/SF plus T.E.

The information contained herein has been given to us by the owner of the property or other sources we deem reliable. We have no reason to doubt its accuracy, but we do not guarantee it. All information should be verified prior to purchase or lease.