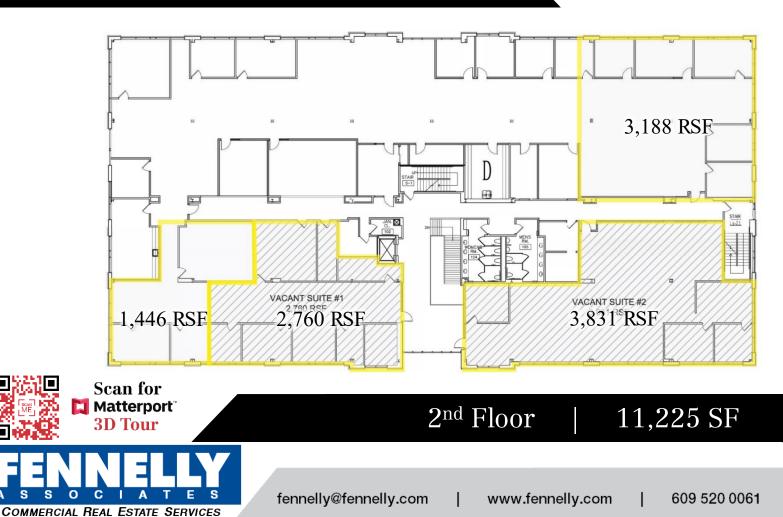

#### Immediately Available:

| Bldg. 1 | 2 <sup>nd</sup> Floor: 2,246 SF                                     |
|---------|---------------------------------------------------------------------|
|         | 3 <sup>rd</sup> Floor: 15,754 SF<br>1,040 SF ] Contiguous           |
| Bldg. 2 | 1 <sup>st</sup> Floor: 15,000 SF                                    |
|         | 2 <sup>nd</sup> Floor: 1,446 SF<br>2,760 SF<br>3,188 SF<br>3,831 SF |
|         | Up to 26,225 SF Contiguous                                          |

## For Lease 26,225 SF - Building 2 Medical / Office Space

1<sup>st</sup> Floor 15,000 SF