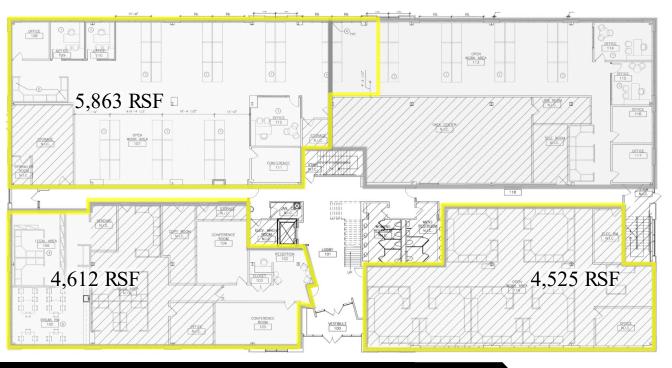

## 731 Alexander Road Princeton, NJ 08540 Building 2

## For Lease 26,225 SF - Building 2 Medical / Office Space

1<sup>st</sup> Floor 15,000 SF