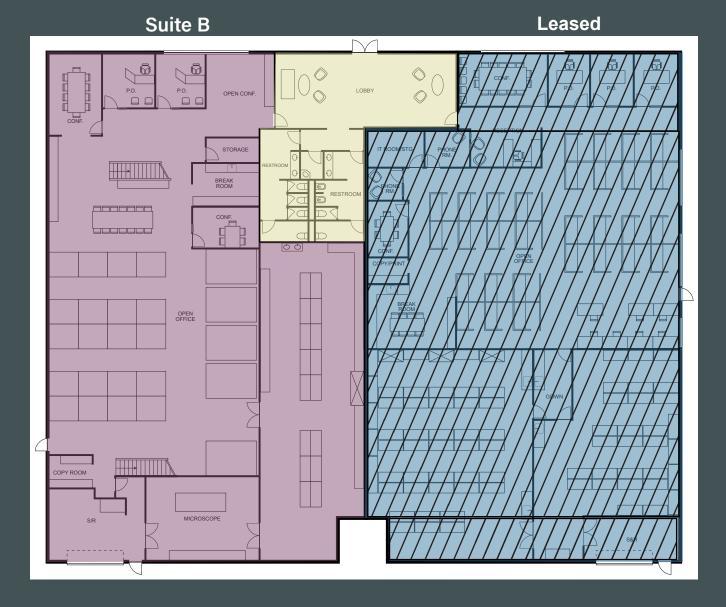

### Floor Plan

#### Suite B

- + Suite B: 11,349 SF
- + Plug and Play Office/Lab Sublease
- + Stand Alone Building
- +1 fume hood
- + Power: ±600 Amps
- + Casework and office Furniture Included
- + Emergency Generator On-site
- + LED: May 31, 2027