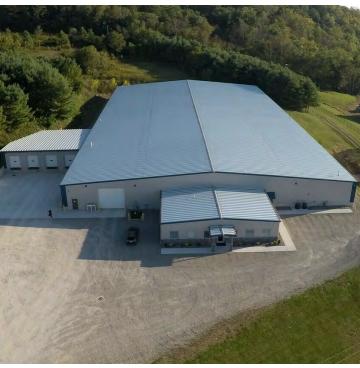

Operations



# 1690 Greene Street

Marietta, Ohio 45750

#### **Property Features**

- 20,000 SF Warehouse for Sublease
- Owner to Take Care of All Operations Allowing Tenant to Focus on Business
- Hassle-Free Operations Without the Need to Manage Utilities, Maintenance, or Security
- Pricing Sheet Available for Customized Service(s)
- Prime Location in Marietta Near the Ohio River
- Versatile and Customizable Space
- Ample Parking for Employees
- Available Now

Lease Rate: \$6.00 SF/Yr (Gross)



For more information:

#### Bastian Gehrer

614 629 5270 • bgehrer@ohioequities.com

#### Kim Benincasa

614 629 5280 • kbenincasa@ohioequities.com



NAI Ohio Equities | 605 S Front Street Suite 200, , | +1 614 224 2400 ohioequities.com



## For Sublease 20,000 SF Exterior Photographs











## For Sublease 20,000 SF Interior Photographs









#### For Sublease 20.000 SF **Customizable Pricing Sheet**

#### WAREHOUSE RATES

ADMINISTRATIVE CHARGES:

BILL OF LADING \$3.75 PER BILL \$1.50 PER LABEL LABELS

CLERICAL \$40.00 PER HOUR (Min 1 hr)

**PICTURES** \$3.00 EACH E-MAILING PICTURES OR

**PAPERWORK** \$5.00/TRANSACTION

LABOR CHARGES:

\$40.00 PER HOUR (15 min inc.) WAREHOUSE LABOR

FORKLIFT & DRIVER \$40.00 PER HOUR \$20.00 EACH PULLING SAMPLES WEIGHING SKIDS \$10.00 EACH

HANDLING CHARGES:

INBOUND \$5.00 PER PALLET \$20.00 MIN.

OUTBOUND \$5.00 PER PALLET \$20.00 MIN.

PHYSICAL INVENTORY:

PER PERSON \$40.00 PER HOUR FIRST COPY OF INVENTORY NO CHARGE EACH ADDITIONAL COPY \$ 5.00 EACH

**OVERTIME:** 

BEFORE 8:30AM/AFTER 5:00PM \$60.00 PER HOUR (MIN 1 HR)

TRUCKING: