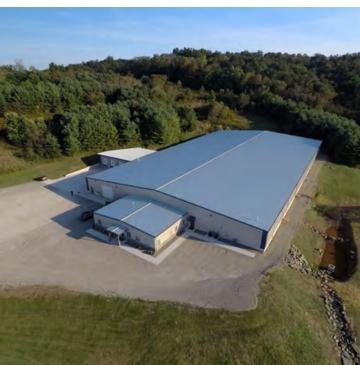

wner Operations



# 1690 Greene Street

Marietta, Ohio 45750

#### **Property Features**

- 20,000 SF Warehouse for Sublease
- Owner to Take Care of All Operations Allowing Tenant to Focus on Business
- Hassle-Free Operations Without the Need to Manage Utilities, Maintenance, or Security
- Pricing Sheet Available for Customized Service(s)
- Prime Location in Marietta Near the Ohio River
- Versatile and Customizable Space
- Ample Parking for Employees
- Available Now

Lease Rate: \$6.00 SF/Yr (Gross)



For more information:

#### Bastian Gehrer

614 629 5270 • bgehrer@ohioequities.com

#### Kim Benincasa

614 629 5280 • kbenincasa@ohioequities.com



NAI Ohio Equities | 605 S Front Street Suite 200, , | +1 614 224 2400 ohioequities.com



## For Sublease 20,000 SF Exterior Photographs











## For Sublease 20,000 SF Interior Photographs









#### For Sublease 20.000 SF **Customizable Pricing Sheet**

#### WAREHOUSE RATES

ADMINISTRATIVE CHARGES:

BILL OF LADING \$3.75 PER BILL \$1.50 PER LABEL LABELS

CLERICAL \$40.00 PER HOUR (Min 1 hr)

**PICTURES** \$3.00 EACH E-MAILING PICTURES OR

**PAPERWORK** \$5.00/TRANSACTION

LABOR CHARGES:

\$40.00 PER HOUR (15 min inc.) WAREHOUSE LABOR

FORKLIFT & DRIVER \$40.00 PER HOUR \$20.00 EACH PULLING SAMPLES WEIGHING SKIDS \$10.00 EACH

HANDLING CHARGES:

INBOUND \$5.00 PER PALLET \$20.00 MIN.

OUTBOUND \$5.00 PER PALLET \$20.00 MIN.

PHYSICAL INVENTORY:

PER PERSON \$40.00 PER HOUR FIRST COPY OF INVENTORY NO CHARGE EACH ADDITIONAL COPY \$ 5.00 EACH

**OVERTIME:** 

BEFORE 8:30AM/AFTER 5:00PM \$60.00 PER HOUR (MIN 1 HR)

TRUCKI