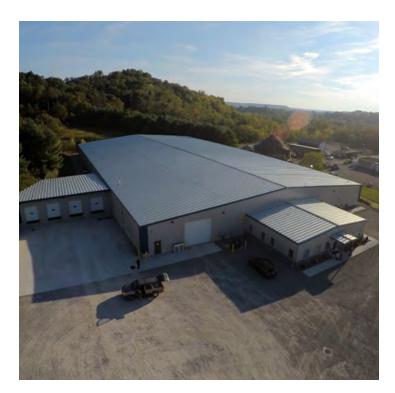

Owner Operations



# 1690 Greene Street

Marietta, Ohio 45750

#### **Property Features**

- 20,000 SF Warehouse for Sublease
- Owner to Take Care of All Operations Allowing Tenant to Focus on Business
- Hassle-Free Operations Without the Need to Manage Utilities, Maintenance, or Security
- Pricing Sheet Available for Customized Service(s)
- Prime Location in Marietta Near the Ohio River
- Versatile and Customizable Space
- Ample Parking for Employees
- Available Now

Lease Rate: \$6.00 SF/Yr (Gross)



For more information:

#### Bastian Gehrer

614 629 5270 • bgehrer@ohioequities.com

#### Kim Benincasa

614 629 5280 • kbenincasa@ohioequities.com



NAI Ohio Equities | 605 S Front Street Suite 200, , | +1 614 224 2400 ohioequities.com



## For Sublease 20,000 SF Exterior Photographs











## For Sublease 20,000 SF Interior Photographs









#### For Sublease 20.000 SF **Customizable Pricing Sheet**

#### WAREHOUSE RATES

ADMINISTRATIVE CHARGES:

BILL OF LADING \$3.75 PER BILL \$1.50 PER LABEL LABELS

CLERICAL \$40.00 PER HOUR (Min 1 hr)

**PICTURES** \$3.00 EACH E-MAILING PICTURES OR

**PAPERWORK** \$5.00/TRANSACTION

LABOR CHARGES:

\$40.00 PER HOUR (15 min inc.) WAREHOUSE LABOR

FORKLIFT & DRIVER \$40.00 PER HOUR \$20.00 EACH PULLING SAMPLES WEIGHING SKIDS \$10.00 EACH

HANDLING CHARGES:

INBOUND \$5.00 PER PALLET \$20.00 MIN.

OUTBOUND \$5.00 PER PALLET \$20.00 MIN.

PHYSICAL INVENTORY:

PER PERSON \$40.00 PER HOUR FIRST COPY OF INVENTORY NO CHARGE EACH ADDITIONAL COPY \$ 5.00 EACH

**OVERTIME:** 

BEFORE 8:30AM/AFTER 5:00PM \$60.00 PER HOUR (MIN 1 HR)

TRUC