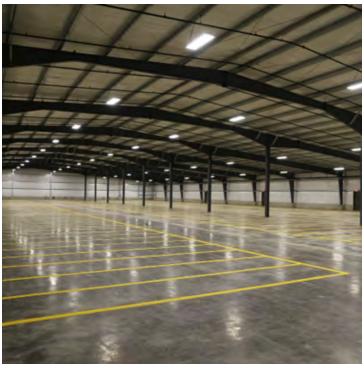

0

#### **Property Features**

- 20,000 SF Warehouse for Sublease
- Owner to Take Care of All Operations Allowing Tenant to Focus on Business
- Hassle-Free Operations Without the Need to Manage Utilities, Maintenance, or Security
- Pricing Sheet Available for Customized Service(s)
- Prime Location in Marietta Near the Ohio River
- Versatile and Customizable Space
- Ample Parking for Employees
- Available Now

Lease Rate: \$6.00 SF/Yr (Gross)



For more information:

#### Bastian Gehrer

614 629 5270 • bgehrer@ohioequities.com

#### Kim Benincasa

614 629 5280 • kbenincasa@ohioequities.com



NAI Ohio Equities | 605 S Front Street Suite 200, , | +1 614 224 2400 ohioequities.com



## For Sublease 20,000 SF Exterior Photographs











## For Sublease 20,000 SF Interior Photographs









#### For Sublease 20.000 SF **Customizable Pricing Sheet**

#### WAREHOUSE RATES

ADMINISTRATIVE CHARGES:

BILL OF LADING \$3.75 PER BILL \$1.50 PER LABEL LABELS

CLERICAL \$40.00 PER HOUR (Min 1 hr)

**PICTURES** \$3.00 EACH E-MAILING PICTURES OR

**PAPERWORK** \$5.00/TRANSACTION

LABOR CHARGES:

\$40.00 PER HOUR (15 min inc.) WAREHOUSE LABOR

FORKLIFT & DRIVER \$40.00 PER HOUR \$20.00 EACH PULLING SAMPLES WEIGHING SKIDS \$10.00 EACH

HANDLING CHARGES:

INBOUND \$5.00 PER PALLET \$20.00 MIN.

OUTBOUND \$5.00 PER PALLET \$20.00 MIN.

PHYSICAL INVENTORY:

PER PERSON \$40.00 PER HOUR FIRST COPY OF INVENTORY NO CHARGE EACH ADDITIONAL COPY \$ 5.00 EACH

**OVERTIME:** 

BEFORE 8:30AM/AFTER 5:00PM \$60.00 PER HOUR (MIN 1 HR)

TRUCKING:

STRAIGHT TRUCK (1-10000 LBS) \$75.00 PER HOUR

LOCAL ON