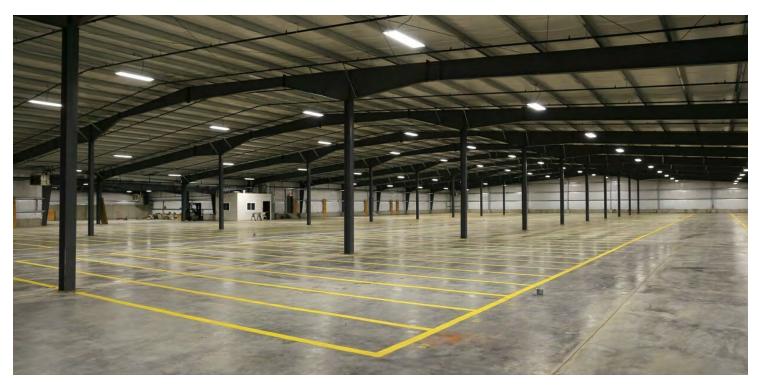

45750

#### **Property Features**

- 20,000 SF Warehouse for Sublease
- Owner to Take Care of All Operations Allowing Tenant to Focus on Business
- Hassle-Free Operations Without the Need to Manage Utilities, Maintenance, or Security
- Pricing Sheet Available for Customized Service(s)
- Prime Location in Marietta Near the Ohio River
- Versatile and Customizable Space
- Ample Parking for Employees
- Available Now

Lease Rate: \$6.00 SF/Yr (Gross)



For more information:

#### Bastian Gehrer

614 629 5270 • bgehrer@ohioequities.com

#### Kim Benincasa

614 629 5280 • kbenincasa@ohioequities.com



NAI Ohio Equities | 605 S Front Street Suite 200, , | +1 614 224 2400 ohioequities.com



## For Sublease 20,000 SF Exterior Photographs











## For Sublease 20,000 SF Interior Photographs









#### For Sublease 20.000 SF **Customizable Pricing Sheet**

#### WAREHOUSE RATES

ADMINISTRATIVE CHARGES:

BILL OF LADING \$3.75 PER BILL \$1.50 PER LABEL LABELS

CLERICAL \$40.00 PER HOUR (Min 1 hr)

**PICTURES** \$3.00 EACH E-MAILING PICTURES OR

**PAPERWORK** \$5.00/TRANSACTION

LABOR CHARGES:

\$40.00 PER HOUR (15 min inc.) WAREHOUSE LABOR

FORKLIFT & DRIVER \$40.00 PER HOUR \$20.00 EACH PULLING SAMPLES WEIGHING SKIDS \$10.00 EACH

HANDLING CHARGES:

INBOUND \$5.00 PER PALLET \$20.00 MIN.

OUTBOUND \$5.00 PER PALLET \$20.00 MIN.

PHYSICAL INVENTORY:

PER PERSON \$40.00 PER HOUR FIRST COPY OF INVENTORY NO CHARGE EACH ADDITIONAL COPY \$ 5.00 EACH

**OVERTIME:** 

BEFORE 8:30AM/AFTER 5:00PM \$60.00 PER HOUR (MIN 1 HR)

TRUCKING:

STRAIGHT TRUCK (1-10000 LBS) \$75.00 PER HOUR

LOCA