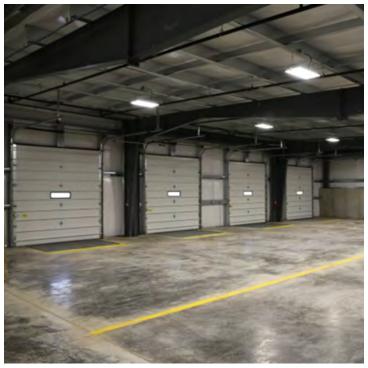

750

#### **Property Features**

- 20,000 SF Warehouse for Sublease
- Owner to Take Care of All Operations Allowing Tenant to Focus on Business
- Hassle-Free Operations Without the Need to Manage Utilities, Maintenance, or Security
- Pricing Sheet Available for Customized Service(s)
- Prime Location in Marietta Near the Ohio River
- Versatile and Customizable Space
- Ample Parking for Employees
- Available Now

Lease Rate: \$6.00 SF/Yr (Gross)



For more information:

#### Bastian Gehrer

614 629 5270 • bgehrer@ohioequities.com

#### Kim Benincasa

614 629 5280 • kbenincasa@ohioequities.com



NAI Ohio Equities | 605 S Front Street Suite 200, , | +1 614 224 2400 ohioequities.com



## For Sublease 20,000 SF Exterior Photographs











## For Sublease 20,000 SF Interior Photographs









#### For Sublease 20.000 SF **Customizable Pricing Sheet**

#### WAREHOUSE RATES

ADMINISTRATIVE CHARGES:

BILL OF LADING \$3.75 PER BILL \$1.50 PER LABEL LABELS

CLERICAL \$40.00 PER HOUR (Min 1 hr)

**PICTURES** \$3.00 EACH E-MAILING PICTURES OR

**PAPERWORK** \$5.00/TRANSACTION

LABOR CHARGES:

\$40.00 PER HOUR (15 min inc.) WAREHOUSE LABOR

FORKLIFT & DRIVER \$40.00 PER HOUR \$20.00 EACH PULLING SAMPLES WEIGHING SKIDS \$10.00 EACH

HANDLING CHARGES:

INBOUND \$5.00 PER PALLET \$20.00 MIN.

OUTBOUND \$5.00 PER PALLET \$20.00 MIN.

PHYSICAL INVENTORY:

PER PERSON \$40.00 PER HOUR FIRST COPY OF INVENTORY NO CHARGE EACH ADDITIONAL COPY \$ 5.00 EACH

**OVERTIME:** 

BEFORE 8:30AM/AFTER 5:00PM \$60.00 PER HOUR (MIN 1 HR)

TRUCKING:

STRAIGHT TRUCK (1-10000 LBS) \$75.00 PER HOUR

LOCAL