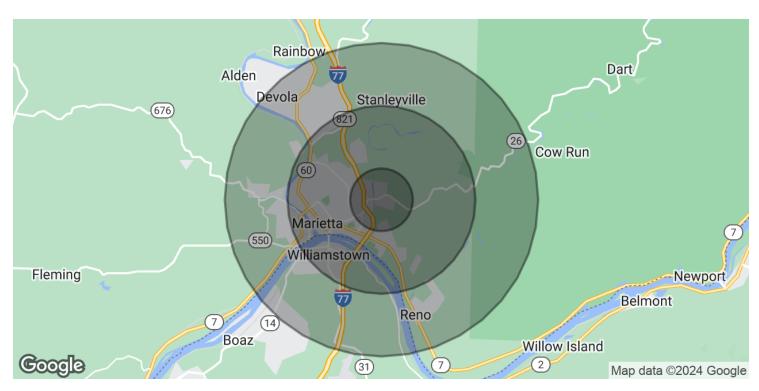

## For Sublease 20,000 SF Demographics Map

| POPULATION           | 1 MILE    | 3 MILES   | 5 MILES   |
|----------------------|-----------|-----------|-----------|
| Total Population     | 1,688     | 16,911    | 25,850    |
| Average Age          | 36.4      | 43.1      | 44.4      |
| Average Age (Male)   | 36.2      | 42.9      | 42.8      |
| Average Age (Female) | 35.7      | 42.0      | 45.1      |
|                      |           |           |           |
| HOUSEHOLDS & INCOME  | 1 MILE    | 3 MILES   | 5 MILES   |
| Total Households     | 812       | 8,254     | 12,200    |
| # of Persons per HH  | 2.1       | 2.0       | 2.1       |
| Average HH Income    | \$53,476  | \$67,501  | \$68,122  |
| Average House Value  | \$101,597 | \$185,539 | \$175,805 |