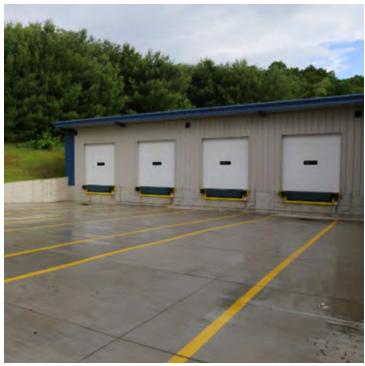

er Operations



# 1690 Greene Street

Marietta, Ohio 45750

#### **Property Features**

- 20,000 SF Warehouse for Sublease
- Owner to Take Care of All Operations Allowing Tenant to Focus on Business
- Hassle-Free Operations Without the Need to Manage Utilities, Maintenance, or Security
- Pricing Sheet Available for Customized Service(s)
- Prime Location in Marietta Near the Ohio River
- Versatile and Customizable Space
- Ample Parking for Employees
- Available Now

Lease Rate: \$6.00 SF/Yr (Gross)



For more information:

#### Bastian Gehrer

614 629 5270 • bgehrer@ohioequities.com

#### Kim Benincasa

614 629 5280 • kbenincasa@ohioequities.com



NAI Ohio Equities | 605 S Front Street Suite 200, , | +1 614 224 2400 ohioequities.com



## For Sublease 20,000 SF Exterior Photographs











## For Sublease 20,000 SF Interior Photographs









#### For Sublease 20.000 SF **Customizable Pricing Sheet**

#### WAREHOUSE RATES

ADMINISTRATIVE CHARGES:

BILL OF LADING \$3.75 PER BILL \$1.50 PER LABEL LABELS

CLERICAL \$40.00 PER HOUR (Min 1 hr)

**PICTURES** \$3.00 EACH E-MAILING PICTURES OR

**PAPERWORK** \$5.00/TRANSACTION

LABOR CHARGES:

\$40.00 PER HOUR (15 min inc.) WAREHOUSE LABOR

FORKLIFT & DRIVER \$40.00 PER HOUR \$20.00 EACH PULLING SAMPLES WEIGHING SKIDS \$10.00 EACH

HANDLING CHARGES:

INBOUND \$5.00 PER PALLET \$20.00 MIN.

OUTBOUND \$5.00 PER PALLET \$20.00 MIN.

PHYSICAL INVENTORY:

PER PERSON \$40.00 PER HOUR FIRST COPY OF INVENTORY NO CHARGE EACH ADDITIONAL COPY \$ 5.00 EACH

**OVERTIME:** 

BEFORE 8:30AM/AFTER 5:00PM \$60.00 PER HOUR (MIN 1 HR)

TRUCKING