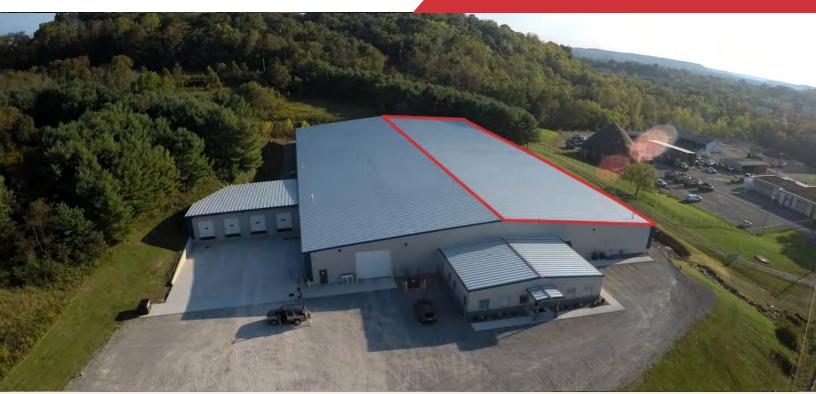

#### For Sublease

20,000 SF

Full Service Owner Operations



# 1690 Greene Street

Marietta, Ohio 45750

#### **Property Features**

- 20,000 SF Warehouse for Sublease
- Owner to Take Care of All Operations Allowing Tenant to Focus on Business
- Hassle-Free Operations Without the Need to Manage Utilities, Maintenance, or Security
- Pricing Sheet Available for Customized Service(s)
- Prime Location in Marietta Near the Ohio River
- Versatile and Customizable Space
- Ample Parking for Employees
- Available Now

Lease Rate: \$6.00 SF/Yr (Gross)



For more information:

#### Bastian Gehrer

614 629 5270 • bgehrer@ohioequities.com

#### Kim Benincasa

614 629 5280 • kbenincasa@ohioequities.com



NAI Ohio Equities | 605 S Front Street Suite 200, , | +1 614 224 2400 ohioequities.com



## For Sublease 20,000 SF Exterior Photographs











## For Su