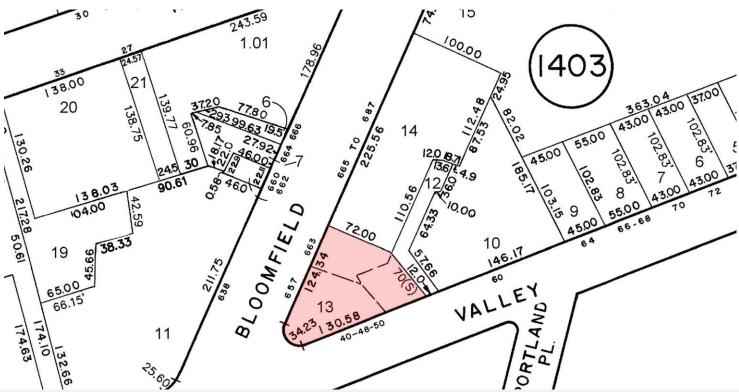

±2,000 SF Gas Station for Sale or Lease

±2,000 SF TOTAL BUILDING SIZE

±0.22 AC (Block 1403, Lot 13)

Banks, Restaurants, Salons, Schools, Art Museum, Hotel, Grocery

Commercial LAND USE

\$24,501.62 (2024) TAXES