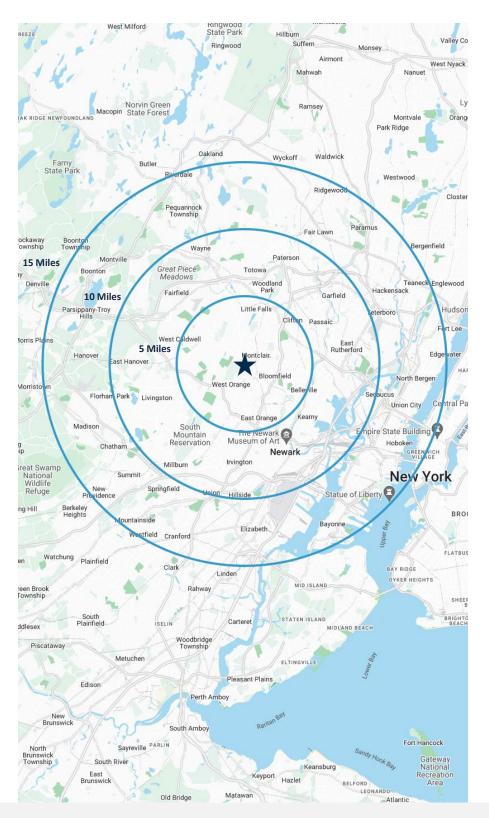

## **5 MILES**

Total Population: 565,781

• Households: 213,673

Median Household Income: \$110,324

• Average Household Size: 2.6

Transportation to Work: 298,386

Labor Force: 455,875

### 10 MILES

Total Population: 1.87M

Households: 681,983

Median Household Income: \$102,369

Average Household Size: 2.7

Transportation to Work: 973,350

Labor Force: 1.5M

### 15 MILES

Total Population: 5.23M

Households: 2.16M

Median Household Income: \$121,172

Average Household Size: 2.4

Transportation to Work: 2.86M

Labor Force: 4.34M

For additional property information or to arrange an inspection, please contact the exclusive brokers: