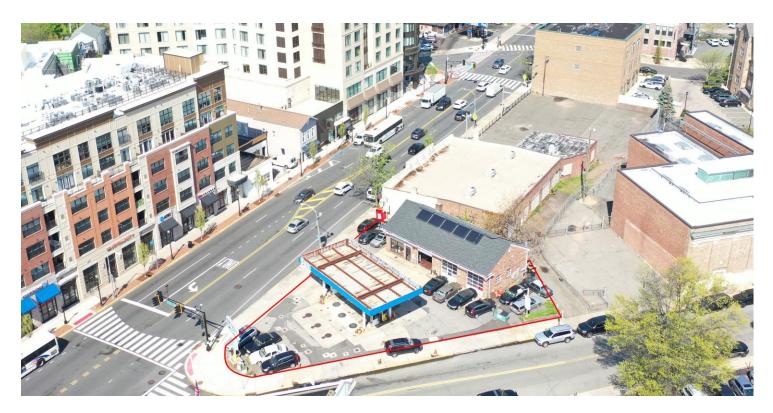

±2,000 SF Gas Station for Sale or Lease

±2,000 SF TOTAL BUILDING SIZE

±0.22 AC (Block 1403, Lot 13)

Banks, Restaurants, Salons, Schools, Art Museum, Hotel, Grocery

Commercial LAND USE

\$24,501.62 (2024) TAXES

\$2,400,000 SALE PRICE

\$15,000 Per Month NNN LEASE RATE

At Bus Stop NJ Transit 11, 29 2.7 Miles to GSP Exit 148 8.7 Miles to I-78 ACCESSIBILITY

For additional property information or to arrange an inspection, please contact the exclusive brokers:

#### **ACCESSIBILITY**

2.7 MI GSP Exit 148

3.7 MI I-280

8.7 MI I-78

10.4 MI Penn Station

11.1 MI I-95 Exit 16W

16.2 MI Newark Airport

16.4 MI Lincoln Tunnel