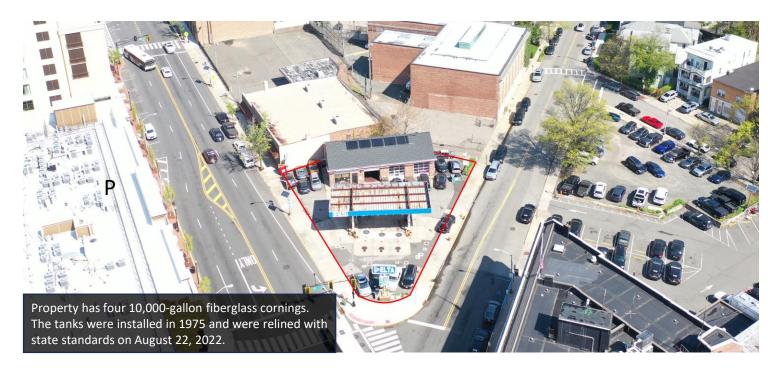

±2,000 SF Gas Station for Sale or Lease

±2,000 SF TOTAL BUILDING SIZE

±0.22 AC (Block 1403, Lot 13)

Banks, Restaurants, Salons, Schools, Art Museum, Hotel, Grocery

Commercial LAND USE

\$24,501.62 (2024) TAXES

\$2,400,000 SALE PRICE

\$15,000 Per Month NNN LEASE RATE

At Bus Stop NJ Transit 11, 29 2.7 Miles to GSP Exit 148 8.7 Miles to I-78 ACCESSIBILITY

For additional property information or to arrange an inspection, please contact the exclusive brokers: