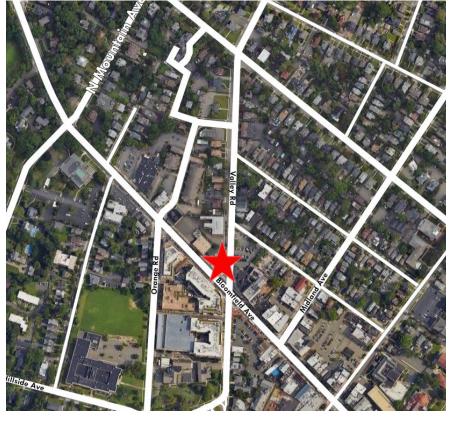

±2,000 SF Gas Station for Sale or Lease





±2,000 SF TOTAL BUILDING SIZE

±0.22 AC (Block 1403, Lot 13)

Banks, Restaurants, Salons, Schools, Art Museum, Hotel, Grocery

Commercial LAND USE

\$24,501.62 (2024) TAXES

\$2,400,000 SALE PRICE

\$15,000 Per Month NNN LEASE RATE

At Bus Stop NJ Transit 11, 29 2.7 Miles to GSP Exit 148 8.7 Miles to I-78 ACCESSIBILITY

For additional property information or to arrange an inspection, please contact the exclusive brokers:

Jason M. Crimmins, CCIM, SIOR President 973.379.6644 x 122 jmcrimmins@blauberg.com Alessandro (Alex) Conte, CCIM, SIOR Executive Vice President 973.379.6644 x 131 aconte@blauberg.com Peter J. Murano, Jr., SIOR Managing Executive Director 973.379.6644 x 114 pjmurano@blauberg.com







For additional property information or to arrange an inspection, please contact the ex