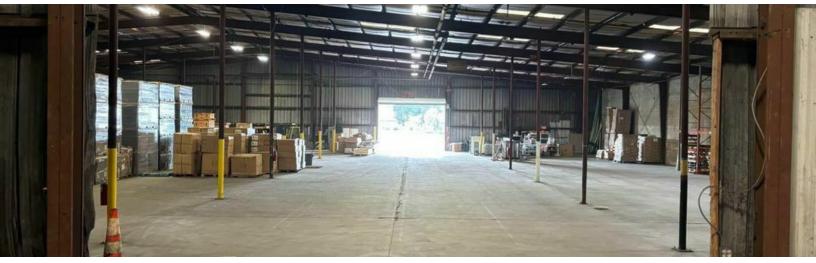

## **PROPERTY OVERVIEW**

1333 Haines Street offers a flexible industrial lease opportunity, ranging from 1,000 to 23,000 square feet with IL zoning, suitable for various industrial and commercial uses. It features an interior loading dock, a drive-in door, a 21-foot ceiling, and 24-hour access with onsite property management. The rent is adaptable based on space needs, making it ideal for businesses looking for strategic and versatile industrial space.