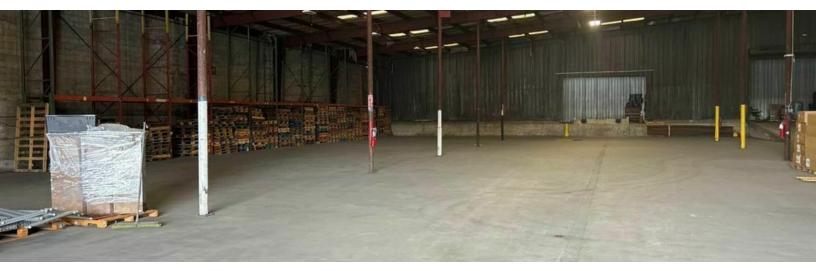

## **PROPERTY OVERVIEW**

1333 Haines Street offers a flexible industrial lease opportunity, ranging from 1,000 to 23,000 square feet with IL zoning, suitable for various industrial and commercial uses. It features an interior loading dock, a drive-in door, a 21-foot ceiling, and 24-hour access with onsite property management. The rent is adaptable based on space needs, making it ideal for businesses looking for strategic and versatile industrial space.