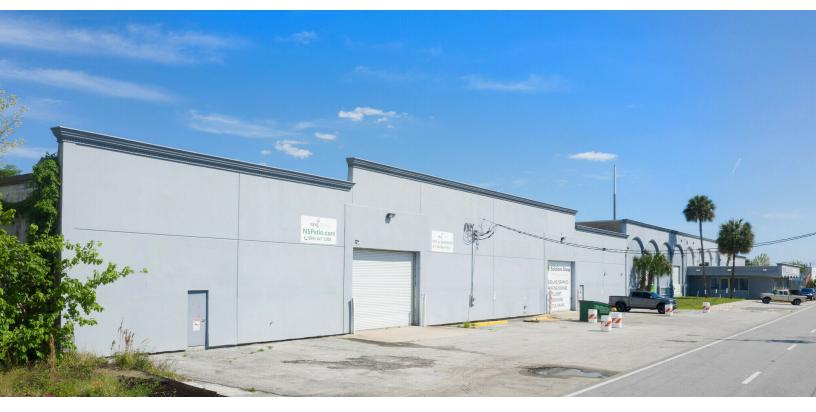

## SHARED WAREHOUSE AND OFFICE SPACE FOR LEASE Performance Storage - 1333 Haines Street, Jacksonville, FL 32206

## **PROPERTY OVERVIEW**

1333 Haines Street offers a flexible industrial lease opportunity, ranging from 1,000 to 23,000 square feet with IL zoning, suitable for various industrial and commercial uses. It features an interior loading dock, a drive-in door, a 21-foot ceiling, and 24-hour access with onsite property management. The rent is adaptable based on space needs, making it ideal for businesses looking for strategic and versatile industrial space.