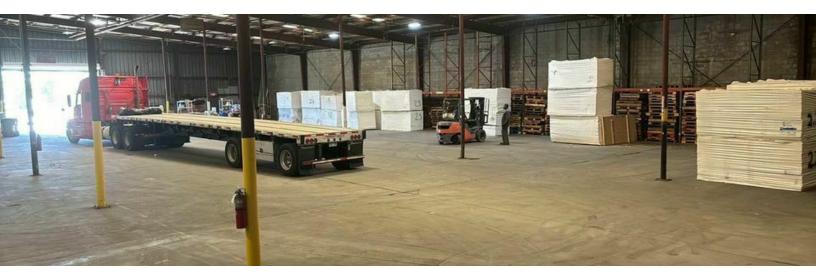

## **PROPERTY OVERVIEW**

1333 Haines Street offers a flexible industrial lease opportunity, ranging from 1,000 to 23,000 square feet with IL zoning, suitable for various industrial and commercial uses. It features an interior loading dock, a drive-in door, a 21-foot ceiling, and 24-hour access with onsite property management. The rent is adaptable based on space needs, making it ideal for businesses looking for strategic and versatile industrial space.