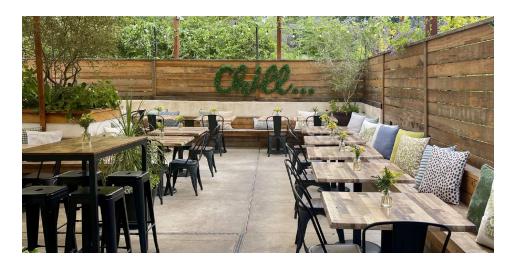

#### **PROPERTY HIGHLIGHTS**

- Comprehensive sale: 2 businesses and real estate
- 35% annual sales increase past 2 years
- Brand new \$275,000 professional kitchen
- .42 acres
- 3,248 sqft building
- 2,200 sqft outdoor space
- Established Market/Deli
- Burgeoning fast-casual Restaurant
- Type 21 and Type 41 liquor licenses
- Graded pad for potential drive-thru coffee container or similar
- · Captive audience scenario neighborhood