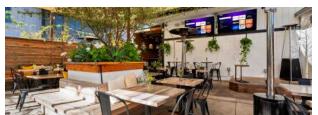

Conveniently located in the heart of Hidden Meadows, this exceptional commercial property boasts two flourishing business opportunities along with the real estate: The fast-growing The Sideyard Public House (35% annual increase in each of past 2 years) along with The Market at Hidden Meadows (deli/market). Opportunity awaits an owner looking to either continue the legacy of this proven Hidden Meadows establishment or expand on the potential of this property by expanding on the current concept.

#### **PROPERTY HIGHLIGHTS**

- Comprehensive sale: 2 businesses and real estate
- 35% annual sales increase past 2 years
- Brand new \$275,000 professional kitchen
- .42 acres
- 3,248 sqft building
- 2,200 sqft outdoor space
- Established Market/Deli
- Burgeoning fast-casual Restaurant
- Type 21 and Type 41 liquor licenses
- Graded pad for potential drive-thru coffee container or similar
- · Captive audience scenario neighborhood