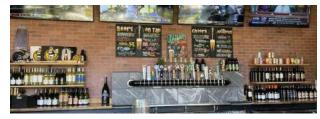

Conveniently located in the heart of Hidden Meadows, this exceptional commercial property boasts two flourishing business opportunities along with the real estate: The fast-growing The Sideyard Public House (35% annual increase in each of past 2 years) along with The Market at Hidden Meadows (deli/market). Opportunity awaits an owner looking to either continue the legacy of this proven Hidden Meadows establishment or expand on the potential of this property by expanding on the current concept.

#### **PROPERTY HIGHLIGHTS**

- Comprehensive sale: 2 businesses and real estate
- 35% annual sales increase past 2 years
- Brand new \$275,000 professional kitchen
- .42 acres
- 3,248 sqft building
- 2,200 sqft outdoor space
- Established Market/Deli
- Burgeoning fast-casual Restaurant
- Type 21 and Type 41 liquor licenses
- Graded pad for potential drive-thru coffee container or similar
- · Captive audience scenario neighborhood