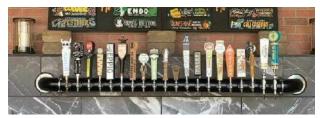

#### **PROPERTY HIGHLIGHTS**

- Comprehensive sale: 2 businesses and real estate
- 35% annual sales increase past 2 years
- Brand new \$275,000 professional kitchen
- .42 acres
- 3,248 sqft building
- 2,200 sqft outdoor space
- Established Market/Deli
- Burgeoning fast-casual Restaurant
- Type 21 and Type 41 liquor licenses
- Graded pad for potential drive-thru coffee container or similar
- · Captive audience scenario neighborhood