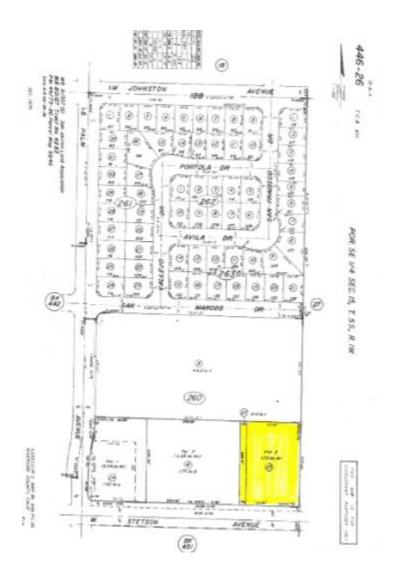

**Excellent Development Opportunity** 

- Approximately 1.1 acre gross
- Located in strong, emerging Stetson Avenue corridor, near signalized intersection of Palm Avenue
- APN 446-260-022 & 023
- Zoning: OP (Office Commercial) To be verified by City of Hemet