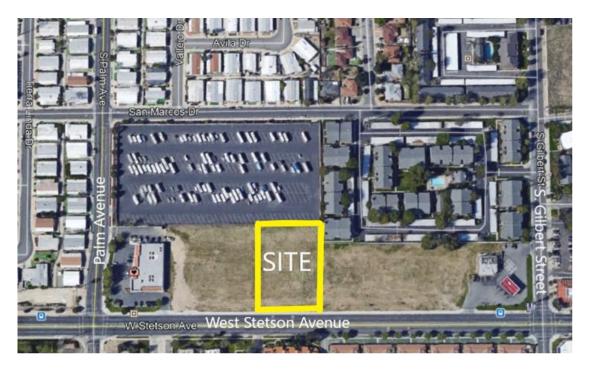

**Excellent Development Opportunity** 

- Approximately 1.1 acre gross
- Located in strong, emerging Stetson Avenue corridor, near signalized intersection of Palm Avenue
- APN 446-260-022 & 023
- Zoning: OP (Office Commercial) To be verified by City of Hemet