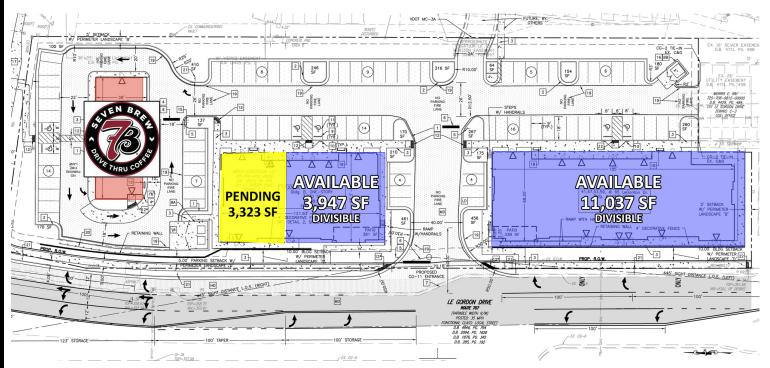

### SITE PLAN & SEVEN BREW COFFEE

| Space Type        | Pad Sites For Sale/Lease               |           |           |
|-------------------|----------------------------------------|-----------|-----------|
| Available Space   | 7,270 - 11,037 SF                      |           |           |
| Asking Price      | \$1.3 Million or \$1.7 Million Per Pad |           |           |
| Lease Rate        | Ask agent                              |           |           |
|                   |                                        |           |           |
| DEMOGRAPHICS      | 1 MILE                                 | 3 MILES   | 5 MILES   |
| Total Population  | 6,430                                  | 41,500    | 95,960    |
| Average HH Income | \$105,831                              | \$140,934 | \$136,295 |