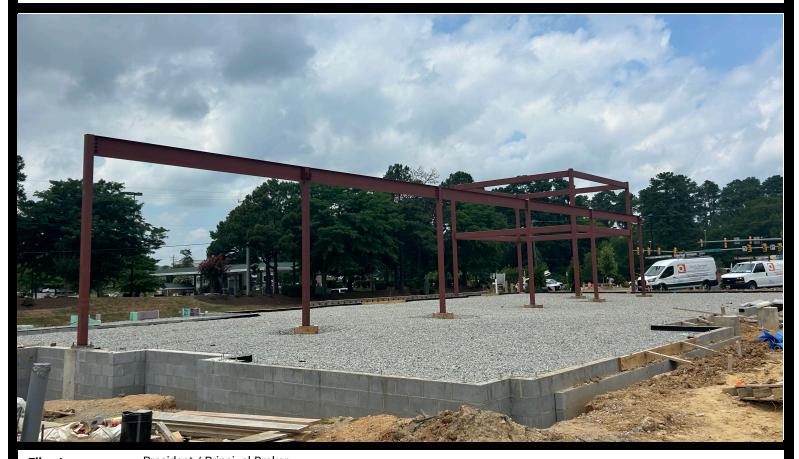

& Le Gordon Dr

| Space Type        | Pad Sites For Sale/Lease               |           |           |
|-------------------|----------------------------------------|-----------|-----------|
| Available Space   | 7,270 - 11,037 SF                      |           |           |
| Asking Price      | \$1.3 Million or \$1.7 Million Per Pad |           |           |
| Lease Rate        | Ask agent                              |           |           |
|                   |                                        |           |           |
| DEMOGRAPHICS      | 1 MILE                                 | 3 MILES   | 5 MILES   |
| Total Population  | 6,430                                  | 41,500    | 95,960    |
| Average HH Income | \$105,831                              | \$140,934 | \$136,295 |



Ellen Long: President / Principal Broker

804.864.9788 x101

ellenlong@taylorlongproperties.com

Robert Marshall: Commercial Sales and Leasing

804.864.9788 x102

robertmarshall@taylorlongproperties.com











### SITE PLAN & SEVEN BREW COFFEE









## **AERIAL / ELEVATION**





Page: 4

Last Modified: 04 / 29 / 24