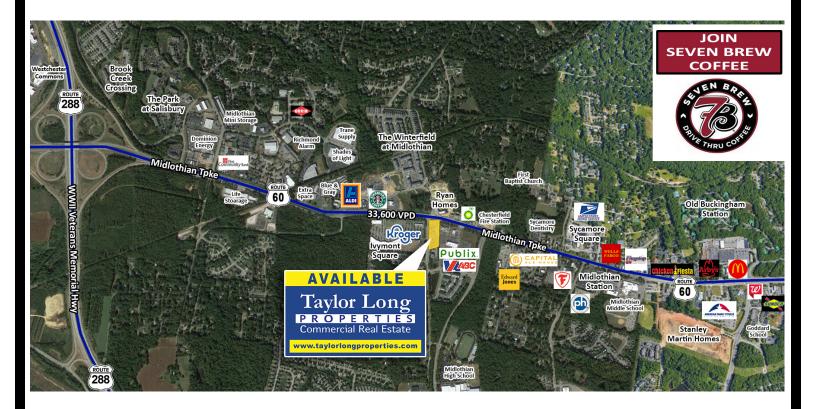

Price      | \$1.3 Million or \$1.7 Million Per Pad |           |           |
| Lease Rate        | Ask agent                              |           |           |
|                   |                                        |           |           |
| DEMOGRAPHICS      | 1 MILE                                 | 3 MILES   | 5 MILES   |
| Total Population  | 6,430                                  | 41,500    | 95,960    |
| Average HH Income | \$105,831                              | \$140,934 | \$136,295 |



Ellen Long: President / Principal Broker

804.864.9788 x101

ellenlong@taylorlongproperties.com

Robert Marshall: Commercial Sales and Leasing

804.864.9788 x102

robertmarshall@taylorlongproperties.com











### SITE PLAN & SEVEN BREW COFFEE









## **AERIAL / ELEVATION**





Page: 4

Last Modified: 04 / 29 / 24