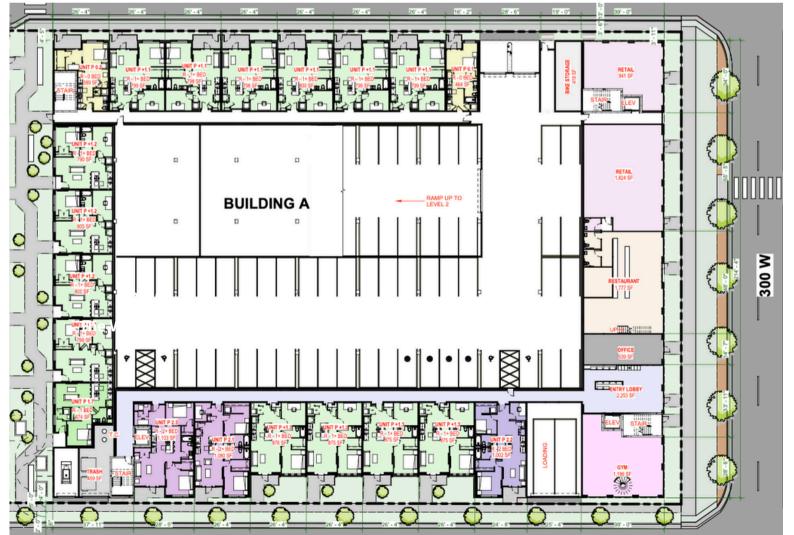

## PROJECT DETAILS

#### 1518 S 300 W, Salt Lake City, UT

#### - 271 Units

- 10 Studio Units
- 24 1 Bed Units
- 205 1 Bed + Den Units
- 15 2 Bed Units
- 17 2 Bed + Den Units
- 259 Parking Stalls
- Retail/Restaurant Space
- Amentity Deck with Pool & Hot Tub
- 8 Stories
- Approved through Planning Dept
- All 3rd Party Reports Available
- Potential to Increase Unit Count