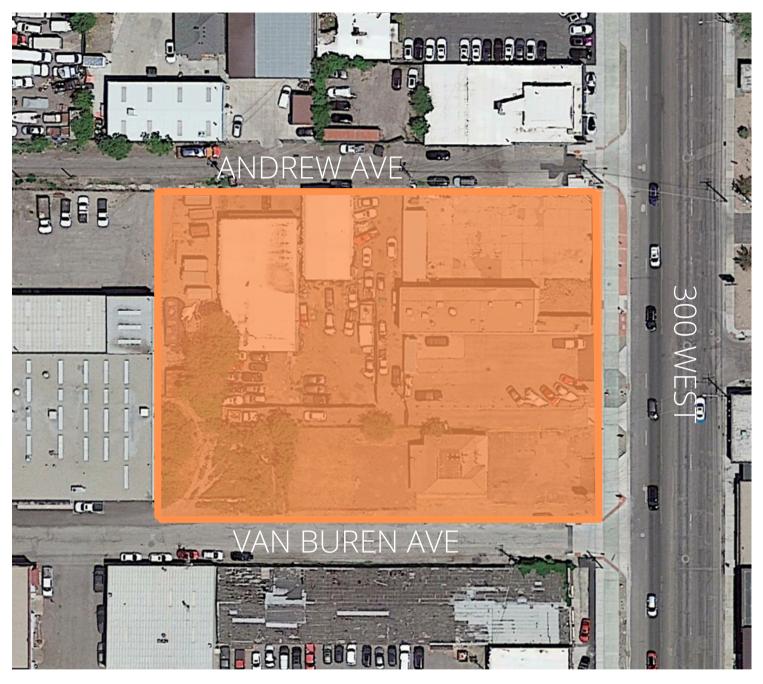

### BALLPARK MULTI-FAMILY SITE 1518 S 300 W, Salt Lake City, UT

- Price: \$8,000,000.00 (+/-\$118/SF)
- Approved 271 Unit Apartment Building
- Zoning: CG (General Commercial)
- 1.55 Acres
- Premium Ballpark Location
- QCT (Qualified Census Tract)
- Adjacent 0.91 acre parcel available

# LOCATION

1518 S 300 W, Salt Lake City, UT

Situated in the Ballpark District in Salt Lake City, this development site has Zoning approvals for a high density multi-family project. Located one half of a mile to the 1300 S and I-15 ramps as well as the 1300 S Trax stop.