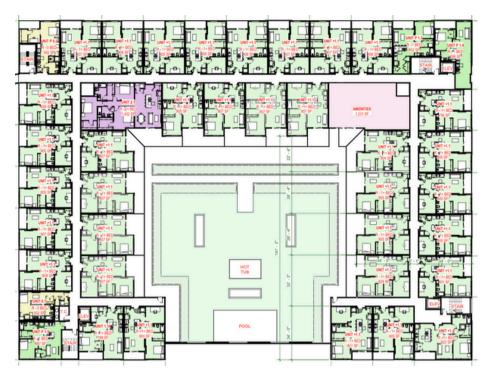

## PROJECT DETAILS

#### 1518 S 300 W, Salt Lake City, UT

#### - 271 Units

- 10 Studio Units
- 24 1 Bed Units
- 205 1 Bed + Den Units
- 15 2 Bed Units
- 17 2 Bed + Den Units
- 259 Parking Stalls
- Retail/Restaurant Space
- Amentity Deck with Pool & Hot Tub
- 8 Stories
- Approved through Planning Dept
- All 3rd Party Reports Available
- Potential to Increase Unit Count