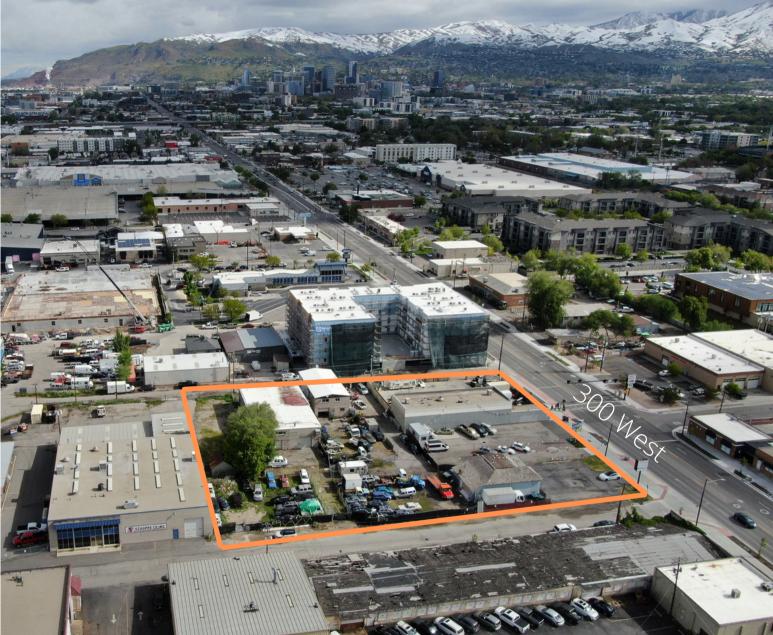

### BALLPARK MULTI-FAMILY SITE 1518 S 300 W, Salt Lake City, UT

- Price: \$8,000,000.00 (+/-\$118/SF)
- Approved 271 Unit Apartment Building
- Zoning: CG (General Commercial)
- 1.55 Acres
- Premium Ballpark Location
- QCT (Qualified Census Tract)
- Adjacent 0.91 acre parcel available

# LOCATION

1518 S 300 W, Salt Lake City, UT

Situated in the Ballpark District in Salt Lake City, this development site has Zoning approvals for a high density multi-family project. Located one half of a mile to the 1300 S and I-15 ramps as well as the 1300 S Trax stop.