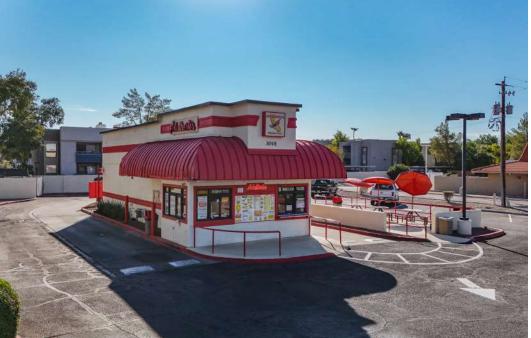

## NET LEASED INVESTMENT IN SCOTTSDALE, AZ

3001 N. Hayden Road - Scottsdale, Arizona 85251

| List Price:           | \$1,830,000                                                 |
|-----------------------|-------------------------------------------------------------|
| Lease Type:           | NNN                                                         |
| Landlord Responsible: | Roof & Structure                                            |
| Cap Rate:             | 6%                                                          |
| Lease Expiration:     | 06/2030                                                     |
| Annual Increases:     | 3%                                                          |
| Building Size:        | <b>734</b> SF                                               |
| Lot Size:             | 20,952 SF                                                   |
| Special Features:     | Drive-Thru Location                                         |
| Tenant:               | Adalberto's Mexican Food<br>Local Business with 2 Locations |

## NET LEASED INVESTMENT IN SCOTTSDALE, AZ

3001 N. Hayden Road - Scottsdale, Arizona 85251