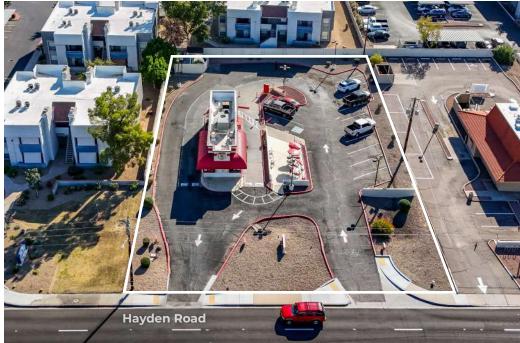

## NET LEASED INVESTMENT IN SCOTTSDALE, AZ

3001 N. Hayden Road - Scottsdale, Arizona 85251

| List Price:           | \$1,830,000                                                 |
|-----------------------|-------------------------------------------------------------|
| Lease Type:           | NNN                                                         |
| Landlord Responsible: | Roof & Structure                                            |
| Cap Rate:             | 6%                                                          |
| Lease Expiration:     | 06/2030                                                     |
| Annual Increases:     | 3%                                                          |
| Building Size:        | <b>734</b> SF                                               |
| Lot Size:             | 20,952 SF                                                   |
| Special Features:     | Drive-Thru Location                                         |
| Tenant:               | Adalberto's Mexican Food<br>Local Business with 2 Locations |

## NET LEASED INVESTMENT IN SCOTTSDALE, AZ

3001 N. Hayden Road - Scottsdale, Arizona 85251