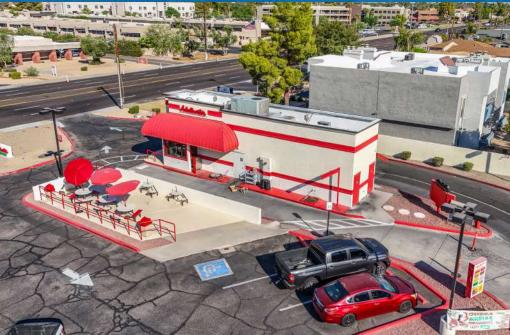

## NET LEASED INVESTMENT IN SCOTTSDALE, AZ

3001 N. Hayden Road - Scottsdale, Arizona 85251

| List Price:           | \$1,830,000                                                 |
|-----------------------|-------------------------------------------------------------|
| Lease Type:           | NNN                                                         |
| Landlord Responsible: | Roof & Structure                                            |
| Cap Rate:             | 6%                                                          |
| Lease Expiration:     | 06/2030                                                     |
| Annual Increases:     | 3%                                                          |
| Building Size:        | <b>734</b> SF                                               |
| Lot Size:             | 20,952 SF                                                   |
| Special Features:     | Drive-Thru Location                                         |
| Tenant:               | Adalberto's Mexican Food<br>Local Business with 2 Locations |

## NET LEASED INVESTMENT IN SCOTTSDALE, AZ

3001 N. Hayden Road - Scottsdale, Arizona 85251