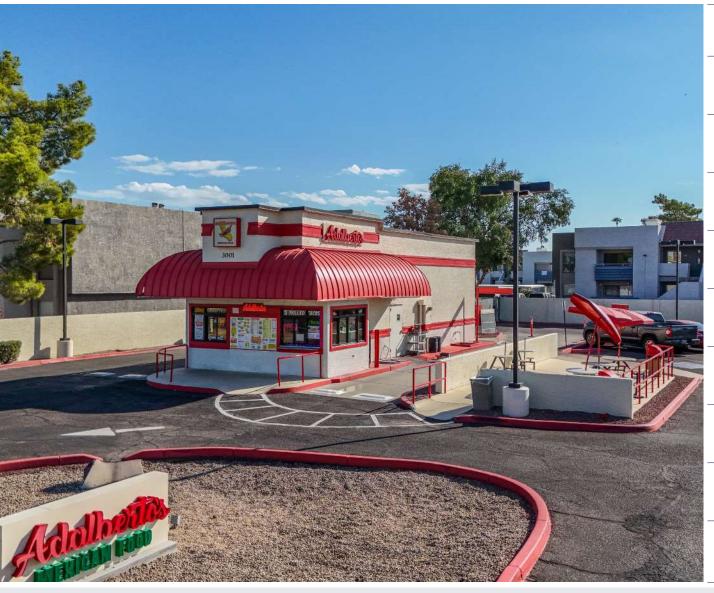

## NET LEASED INVESTMENT IN SCOTTSDALE, AZ

3001 N. Hayden Road - Scottsdale, Arizona 85251

| List Price:           | \$1,830,000                                                 |
|-----------------------|-------------------------------------------------------------|
| Lease Type:           | NNN                                                         |
| Landlord Responsible: | Roof & Structure                                            |
| Cap Rate:             | 6%                                                          |
| Lease Expiration:     | 06/2030                                                     |
| Annual Increases:     | 3%                                                          |
| Building Size:        | <b>734</b> SF                                               |
| Lot Size:             | 20,952 SF                                                   |
| Special Features:     | Drive-Thru Location                                         |
| Tenant:               | Adalberto's Mexican Food<br>Local Business with 2 Locations |

## NET LEASED INVESTMENT IN SCOTTSDALE, AZ

3001 N. Hayden Road - Scottsdale, Arizona 85251