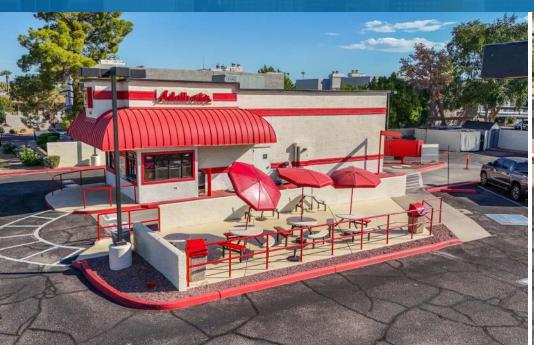

## NET LEASED INVESTMENT IN SCOTTSDALE, AZ

3001 N. Hayden Road - Scottsdale, Arizona 85251

| List Price:           | \$1,830,000                                                 |
|-----------------------|-------------------------------------------------------------|
| Lease Type:           | NNN                                                         |
| Landlord Responsible: | Roof & Structure                                            |
| Cap Rate:             | 6%                                                          |
| Lease Expiration:     | 06/2030                                                     |
| Annual Increases:     | 3%                                                          |
| Building Size:        | <b>734</b> SF                                               |
| Lot Size:             | 20,952 SF                                                   |
| Special Features:     | Drive-Thru Location                                         |
| Tenant:               | Adalberto's Mexican Food<br>Local Business with 2 Locations |

## NET LEASED INVESTMENT IN SCOTTSDALE, AZ

3001 N. Hayden Road - Scottsdale, Arizona 85251