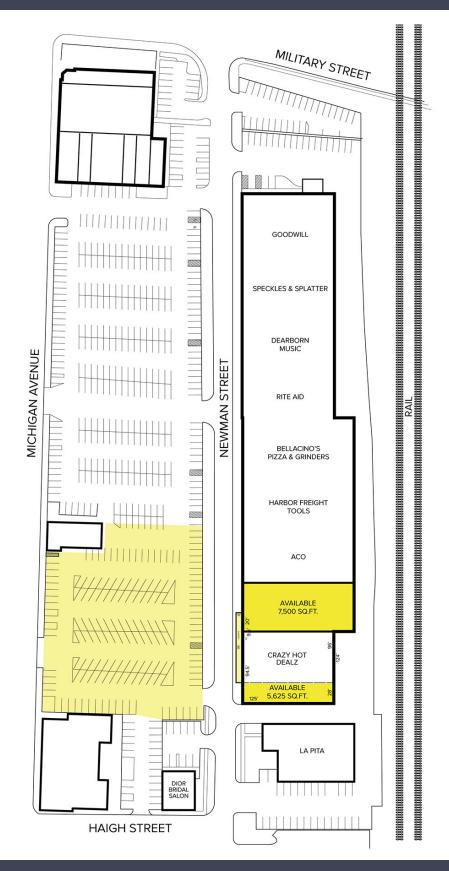

## 22611-22633 Michigan Avenue – Dearborn, Michigan

Retail For Sale or Lease

For Lease – 5,625-7,000 SF For Sale – 45,000 SF

Site Plan

For more information, please contact:

JACK TOWNSEND (248) 948 0115 jtownsend@signatureassociates.com SIGNATURE ASSOCIATES
One Towne Square, Suite 1200
Southfield, MI 48076
www.signatureassociates.com