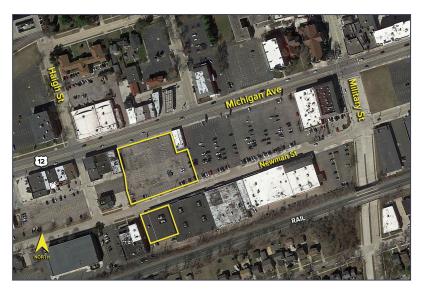

## 22611-22633 Michigan Avenue – Dearborn, Michigan

Retail For Sale or Lease

For Lease – 5,625-7,000 SF For Sale – 45,000 SF

Site Plan

For more information, please contact:

JACK TOWNSEND (248) 948 0115 jtownsend@signatureassociates.com SIGNATURE ASSOCIATES
One Towne Square, Suite 1200
Southfield, MI 48076
www.signatureassociates.com