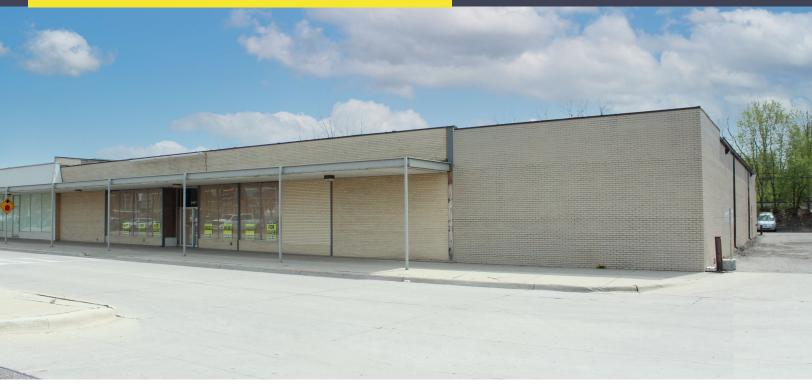

## 22611-22633 MICHIGAN AVENUE DEARBORN, MICHIGAN

RETAIL FOR SALE OR LEASE

For Sale: 45,000 Square Feet

For Lease: 5,625-7,000 Square Feet

## **PROPERTY FEATURES**

- 5,625-7,500 available square feet for lease
- 45,000 square feet building for sale
- Zoned General Retail
- Retrofit in 2010
- 270 parking spaces estimated
- Lease Rate: \$20.00/sq. ft. NNN
- Sale Price: \$8,900,000 (\$197.78/sq. ft.)

Comments: Great retail building located in the heart of West Dearborn. Currently in white box condition ready for a retail/commercial tenant to design per their requirement. Free rent and tenant improvement allowance possible. Next to La Pita restaurant, Dearborn Music, and several restaurants. Includes ACO.