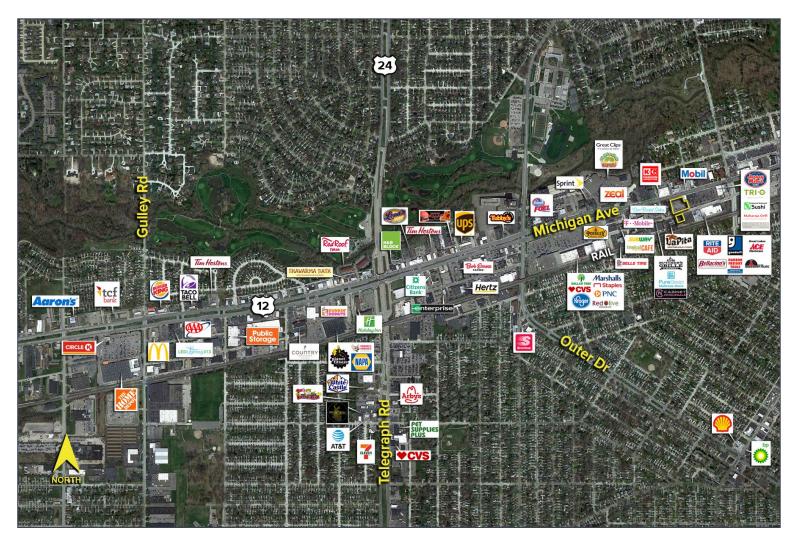

| TRAFFIC COUNTS (TWO-WAY) |                               |  |
|--------------------------|-------------------------------|--|
| 32,818                   | Michigan Ave. E. of Outer Dr. |  |
| 47,297                   | Michigan Ave. W. of Outer Dr. |  |
| 26,326                   | Outer Dr. S. of Michigan Ave. |  |
| 17,981                   | Outer Dr. N. of Michigan Ave. |  |