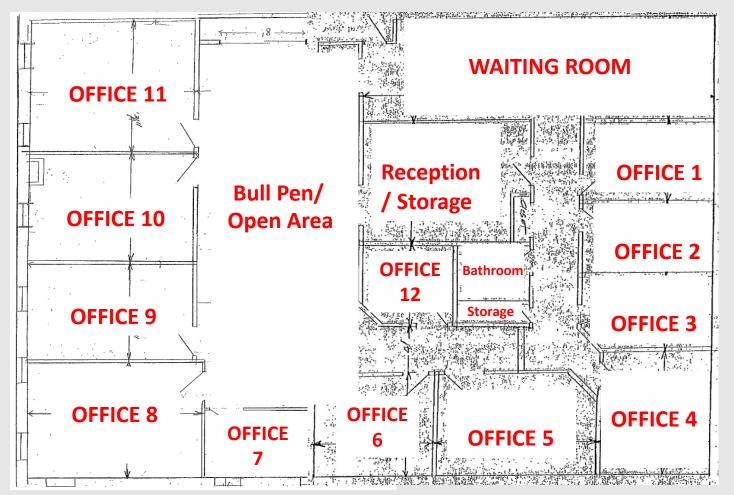

# 634 Plank Road, Clifton Park

SUITE 106 – 107 -108 *THIS SUITE IS CURRENT ADJOING BUT IS SUBDIVIDABLE, See "Available offices for Lease"* 12 Private Offices, 1 Bathroom, 2-Window Reception, Waiting room, Bull Pen, Storage