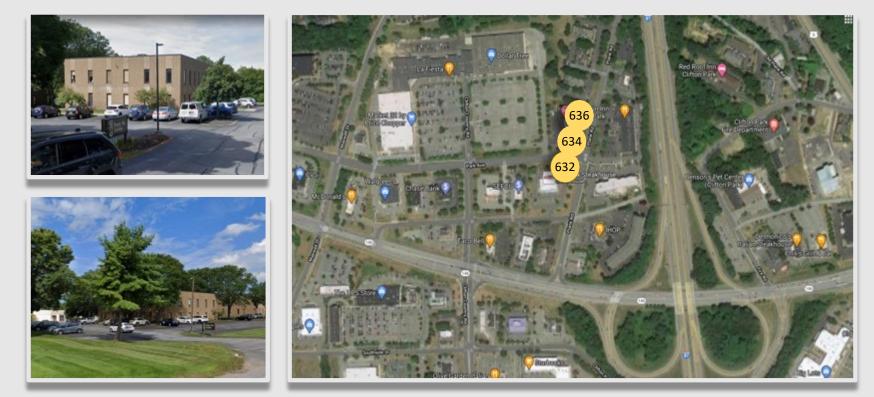

### 632, 634, 636 Plank Road, Clifton Park

- ✓ For Lease
- ✓ Professional Office Suites
- ✓ Various Sizes Available

Calculations, photos and data presented are deemed to be accurate, but not guaranteed and are intended for the purpose of illustrative projections and analysis. Information provided is not intended to replace or serve as substitute for any legal, accounting, investment, real estate, tax or other professional advice, consultation or service. The user of this information should consult with a professional in the respective legal, accounting, tax or other professional advice, consultation or service. The user of this information should consult with a professional in the respective legal, accounting, tax or other professional area before making any decisions.

## 632, 634, 636 Plank Road, Clifton Park Available offices for Lease

|              |             | Common |      |       | Est Net |        |     |       |                     |
|--------------|-------------|--------|------|-------|---------|--------|-----|-------|---------------------|
| Address      | Suite #     | USF    | Area | RSF   | М       | o Rent | Exp | pense | Note                |
| 632 Plank Rd | 203         | 1,080  | 184  | 1,264 | \$      | 1,300  | \$  | 245   |                     |
|              | 106-107-108 | 2,675  | 455  | 3,130 | \$      | 3,600  | \$  | 603   | <b>SUBDIVIDABLE</b> |
| 634 Plank Rd | 106         | 1,156  | 197  | 1,353 | \$      | 1,800  | \$  | 288   | <b>SUBDIVIDABLE</b> |
|              | 107-108     | 1,519  | 258  | 1,777 | \$      | 1,800  | \$  | 315   | SUBDIVIDABLE        |
| 636 Plank Rd | 109         | 731    | 124  | 855   | \$      | 950    |     | 158   |                     |