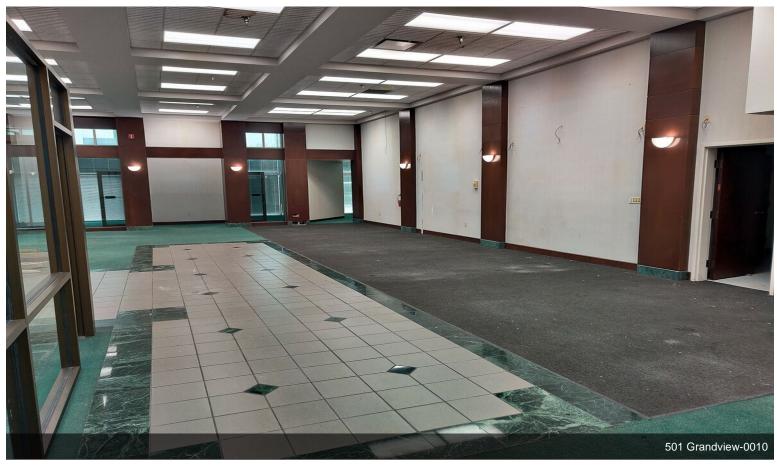

#### \*\*First-Floor Features:\*\*

The first floor also offers a unique old bank space, complete with a drive-through, safe room, additional secure areas, and meeting rooms. You'll also find a fully-equipped kitchen and private rooms, all under a lofty 14-foot ceiling, creating a spacious and inspiring environment. If your business requires an entire private floor third floor with its private elevator, our third floor is also available for those seeking exclusivity.