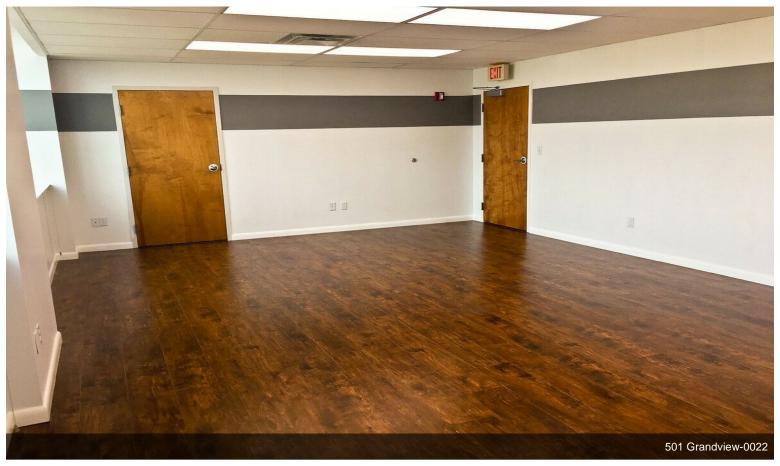

#### 1st Floor Ste 105 Previous bank Space with Vault and drive-thru lanes Space Available 5,672 SF Rental Rate **Upon Request** Date Available Now 1 Negotiable Service Type Space Type Relet Space Use Office Lease Term Negotiable 2nd Floor Ste 201 Space Available 1,120 SF Rental Rate **Upon Request** Date Available 30 Days 2 Service Type Negotiable Space Type Relet Space Use Office Lease Term Negotiable 2nd Floor Ste 202 Space Available 4,851 SF Rental Rate **Upon Request** Date Available Now 3 Service Type Negotiable Space Type Relet

#### \*\*First-Floor Features:\*\*

The first floor also offers a unique old bank space, complete with a drive-through, safe room, additional secure areas, and meeting rooms. You'll also find a fully-equipped kitchen and private rooms, all under a lofty 14-foot ceiling, creating a spacious and inspiring environment. If your business requires an entire private floor third floor with its private elevator, our third floor is also available for those seeking exclusivity.