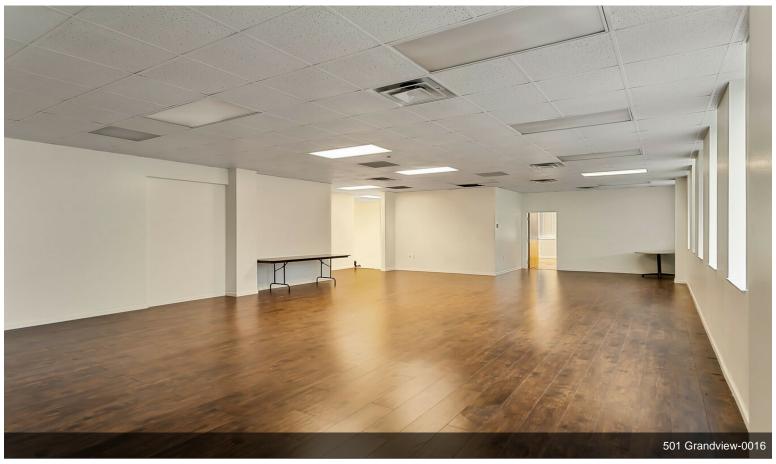

#### \*\*Flexible Office Space:\*\*

We offer a range of office spaces across the first four floors, accommodating varying needs from 200 to 10,316 square feet. Our spaces are designed to be adaptable, allowing for customization to suit your specific requirements. Tenant improvement options are available, so you can create a workspace that perfectly aligns with your business objectives.