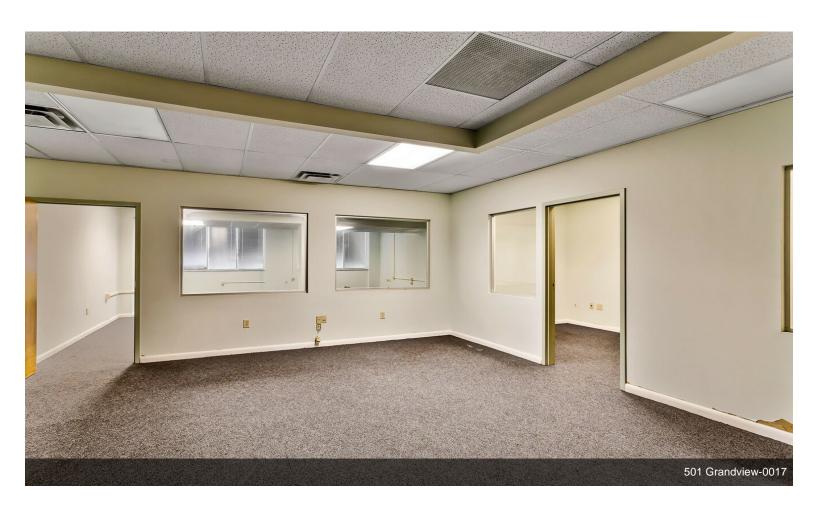

#### \*\*Flexible Office Space:\*\*

We offer a range of office spaces across the first four floors, accommodating varying needs from 200 to 10,316 square feet. Our spaces are designed to be adaptable, allowing for customization to suit your specific requirements. Tenant improvement options are available, so you can create a workspace that perfectly aligns with your business objectives.