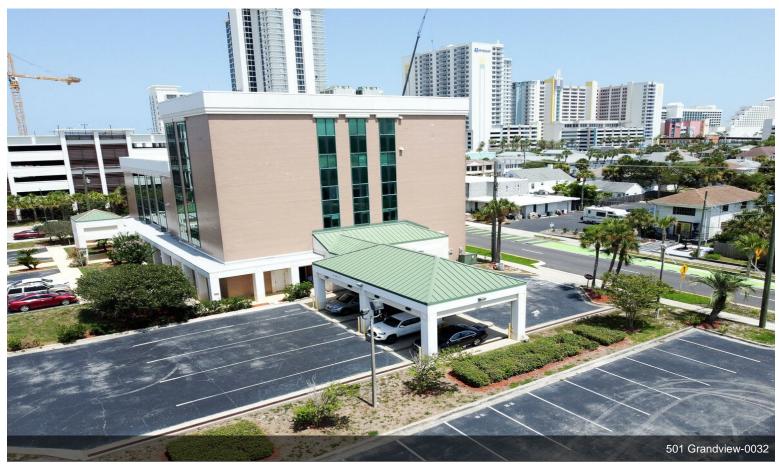

#### \*\*First-Floor Features:\*\*

The first floor also offers a unique old bank space, complete with a drive-through, safe room, additional secure areas, and meeting rooms. You'll also find a fully-equipped kitchen and private rooms, all under a lofty 14-foot ceiling, creating a spacious and inspiring environment. If your business requires an entire private floor third floor with its private elevator, our third floor is also available for those seeking exclusivity.

#### \*\*Amenities:\*\*

Our building provides round-the-clock access for tenants, complete with comprehensive security features, including security cameras. Parking is a breeze, with a generous parking ratio of 7 spaces per 1,000 square feet, ensuring your clients and employees will never struggle to find a spot.