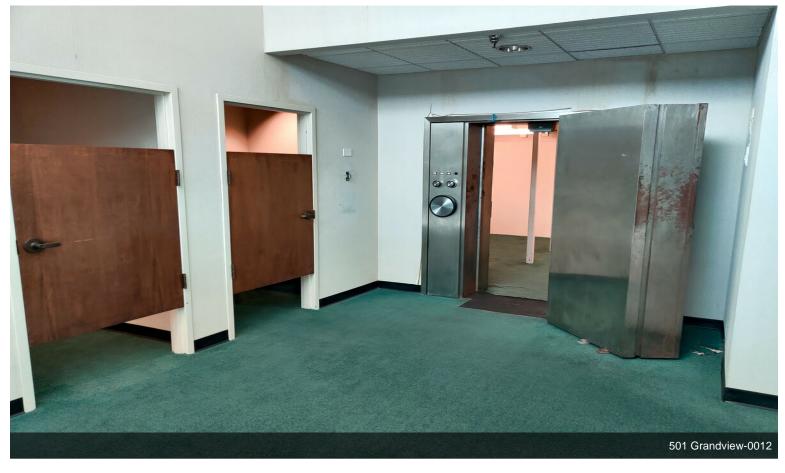

#### \*\*First-Floor Features:\*\*

The first floor also offers a unique old bank space, complete with a drive-through, safe room, additional secure areas, and meeting rooms. You'll also find a fully-equipped kitchen and private rooms, all under a lofty 14-foot ceiling, creating a spacious and inspiring environment. If your business requires an entire private floor third floor with its private elevator, our third floor is also available for those seeking exclusivity.