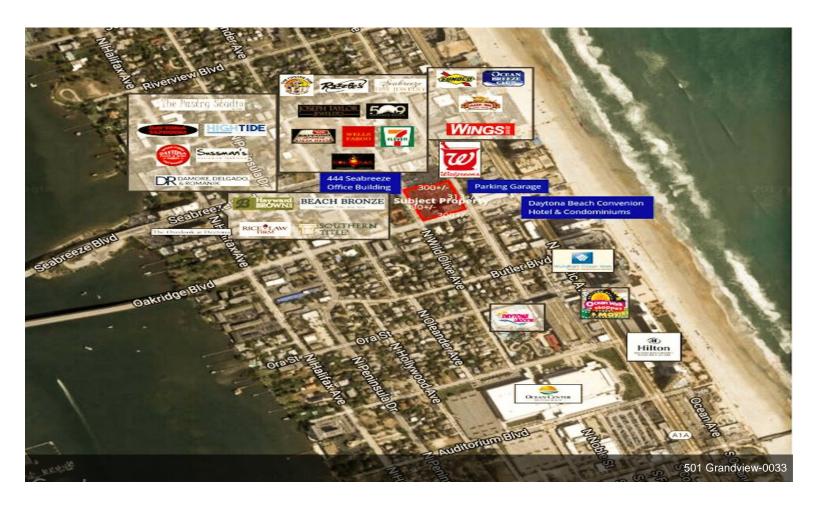

#### \*\*Location:\*\*

Our office building is conveniently located just a block from the stunning beachfront and is merely a mile from the iconic Daytona Pier. You'll find yourself in close proximity to the new Daytona Grande Oceanfront luxury condominium and hotel, Plaza Resort, Wyndham Ocean Walk, and the Daytona Regency. This prime location ensures that your business enjoys high visibility and accessibility.