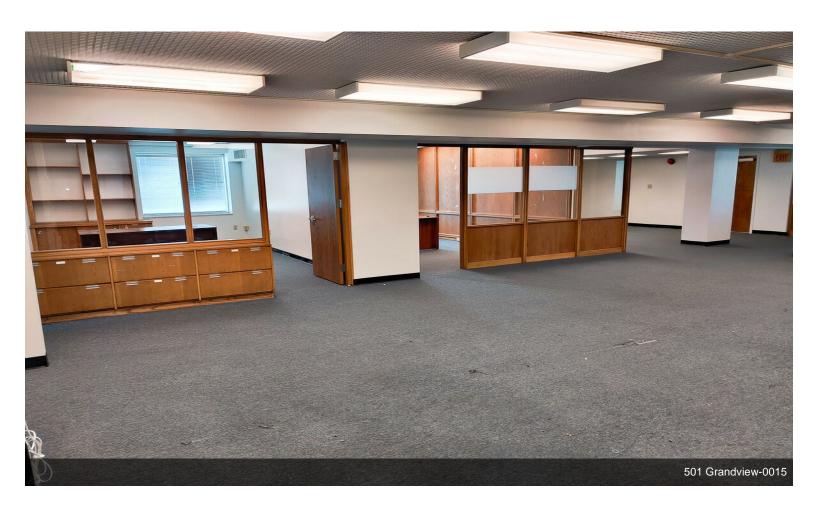

#### \*\*Flexible Office Space:\*\*

We offer a range of office spaces across the first four floors, accommodating varying needs from 200 to 10,316 square feet. Our spaces are designed to be adaptable, allowing for customization to suit your specific requirements. Tenant improvement options are available, so you can create a workspace that perfectly aligns with your business objectives.

#### \*\*First-Floor Features:\*\*

The first floor also offers a unique old bank space, complete with a drive-through, safe room, additional secure areas, and meeting rooms. You'll also find a fully-equipped kitchen and private rooms, all under a lofty 14-foot ceiling, creating a spacious and inspiring environment. If your business requires an entire private floor third floor with its private elevator, our third floor is also available for those seeking exclusivity.