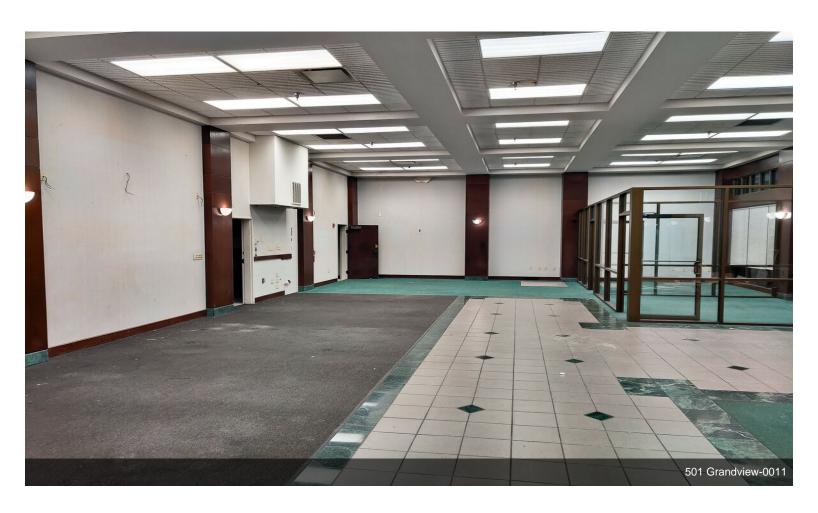

#### \*\*First-Floor Features:\*\*

The first floor also offers a unique old bank space, complete with a drive-through, safe room, additional secure areas, and meeting rooms. You'll also find a fully-equipped kitchen and private rooms, all under a lofty 14-foot ceiling, creating a spacious and inspiring environment. If your business requires an entire private floor third floor with its private elevator, our third floor is also available for those seeking exclusivity.