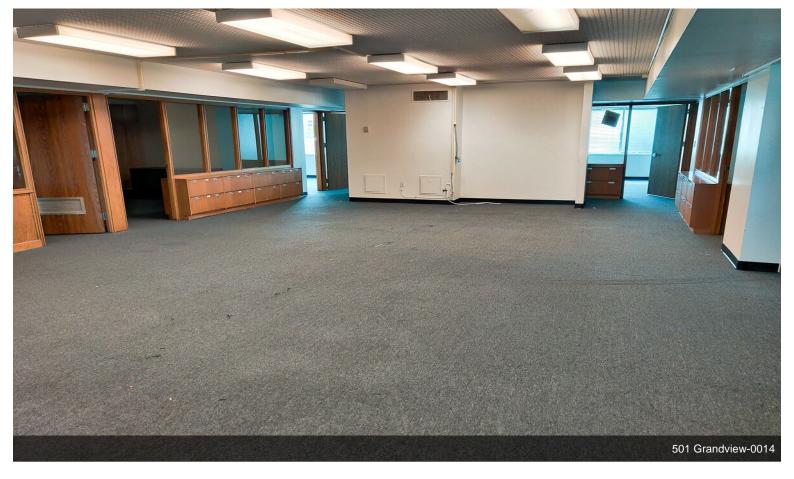

#### \*\*Flexible Office Space:\*\*

We offer a range of office spaces across the first four floors, accommodating varying needs from 200 to 10,316 square feet. Our spaces are designed to be adaptable, allowing for customization to suit your specific requirements. Tenant improvement options are available, so you can create a workspace that perfectly aligns with your business objectives.

#### \*\*First-Floor Features:\*\*

The first floor also offers a unique old bank space, complete with a drive-through, safe room, additional secure areas, and meeting rooms. You'll also find a fully-equipped kitchen and private rooms, all under a lofty 14-foot ceiling, creating a spacious and inspiring environment. If your business requires an entire private floor third floor with its private elevator, our third floor is also available for those seeking exclusivity.