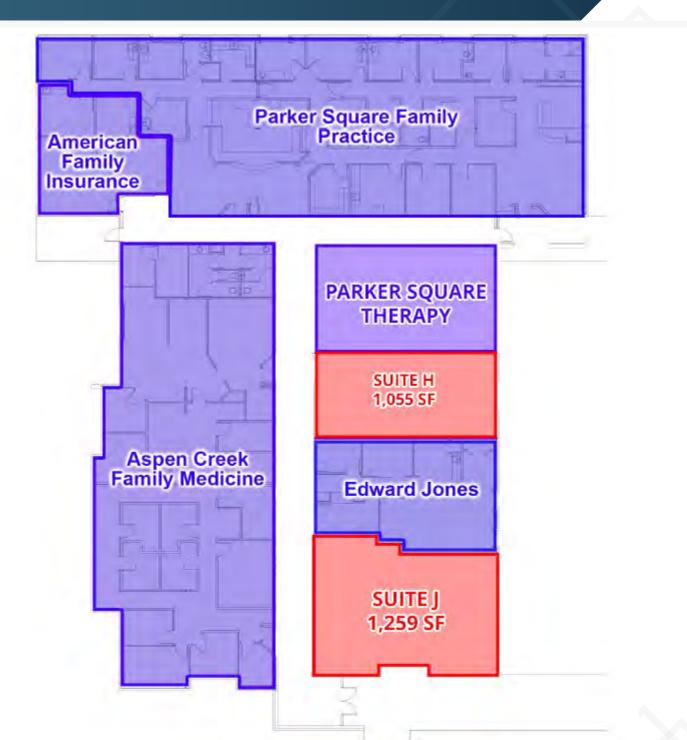

#### AVAILABLE

Suite H - 1,055 SF Suite J - 1,259 SF

# SUITE H - 1,055 SF

SUITE H - 1,055 SF

\*Drawing Not to Scale

# SUITE J - 1,259 SF

# SUITE J - 1,259 SF

\*Drawing Not to Scale

19641 E Parker Square Dr | Parker, CO

Trade Area Parker, CO

2 SRS Real Estate Partners The information presented was obtained from source, deemed reliable; however SRS does not guarantee its completeness or accuracy. Imagery © 2023 Google, other source, other source