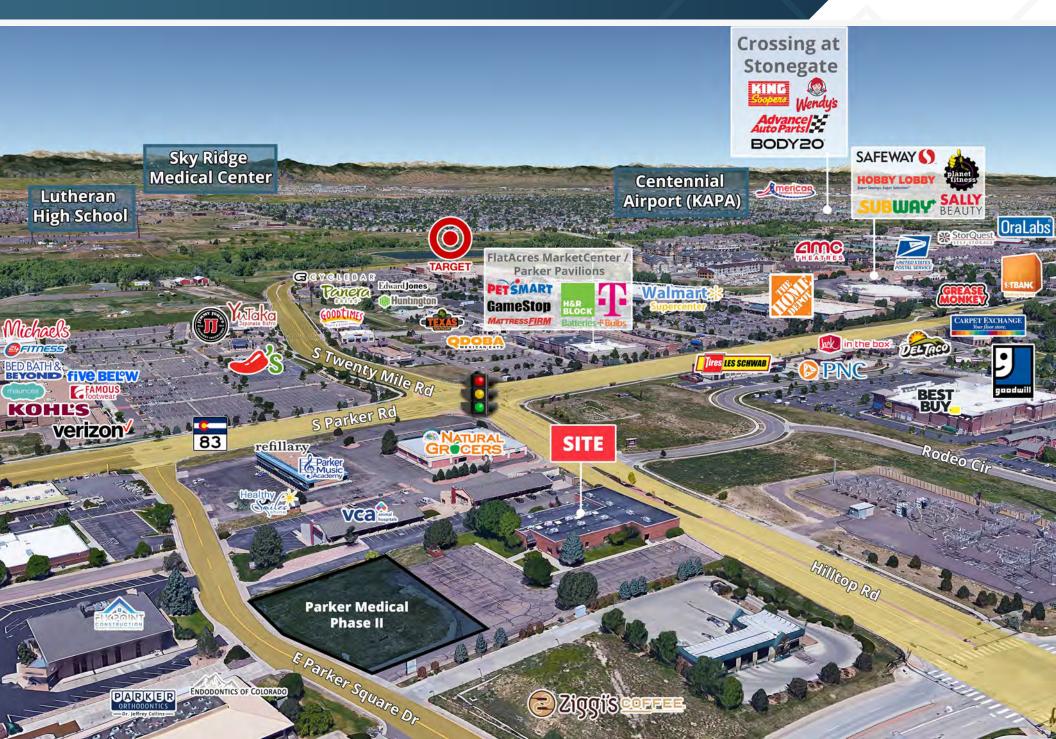

# SUITE J - 1,259 SF

\*Drawing Not to Scale

19641 E Parker Square Dr | Parker, CO

Trade Area Parker, CO

2 SRS Real Estate Partners The information presented was obtained from source, deemed reliable; however SRS does not guarantee its completeness or accuracy. Imagery © 2023 Google, other source, other source