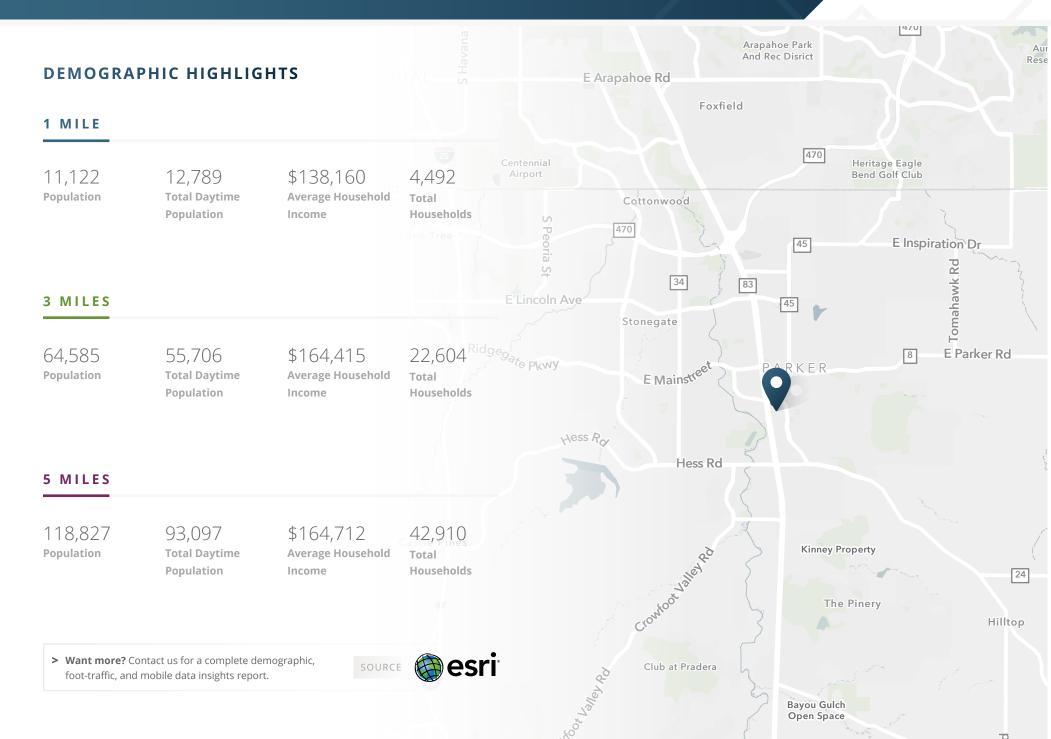

#### DEMOGRAPHICS

|                           | 1 Mile   | 3 Miles  | 5 Miles   |
|---------------------------|----------|----------|-----------|
| Population                | 18,491   | 148,313  | 362,711   |
| Daytime Population        | 18,066   | 131,365  | 352,115   |
| Avg. Household Income     | \$98,038 | \$95,541 | \$105,545 |
| Estimated Households      | 8,119    | 57,894   | 151,067   |
| Year: 2024   Source: Esri |          |          |           |