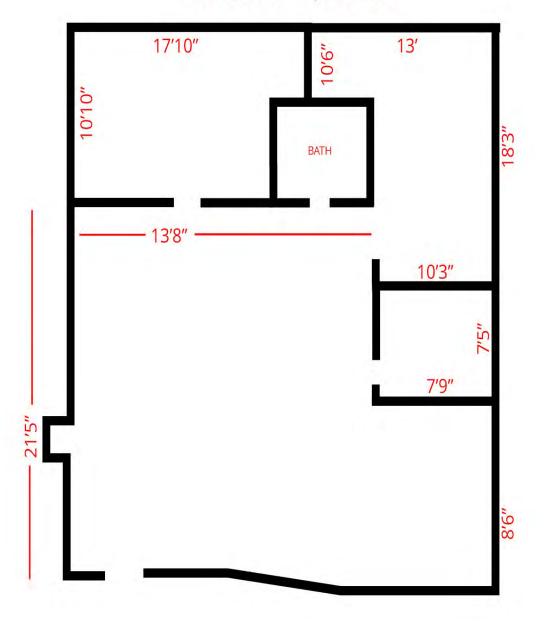

# SUITE H - 1,055 SF

SUITE H - 1,055 SF

\*Drawing Not to Scale

# SUITE J - 1,259 SF

# SUITE J - 1,259 SF

\*Drawing Not to Scale

19641 E Parker Square Dr | Parker, CO

Trade Area Parker, CO

2 SRS Real Estate Partners The information presented was obtained from source, deemed reliable; however SRS does not guarantee its completeness or accuracy. Imagery © 2023 Google, other source, other source