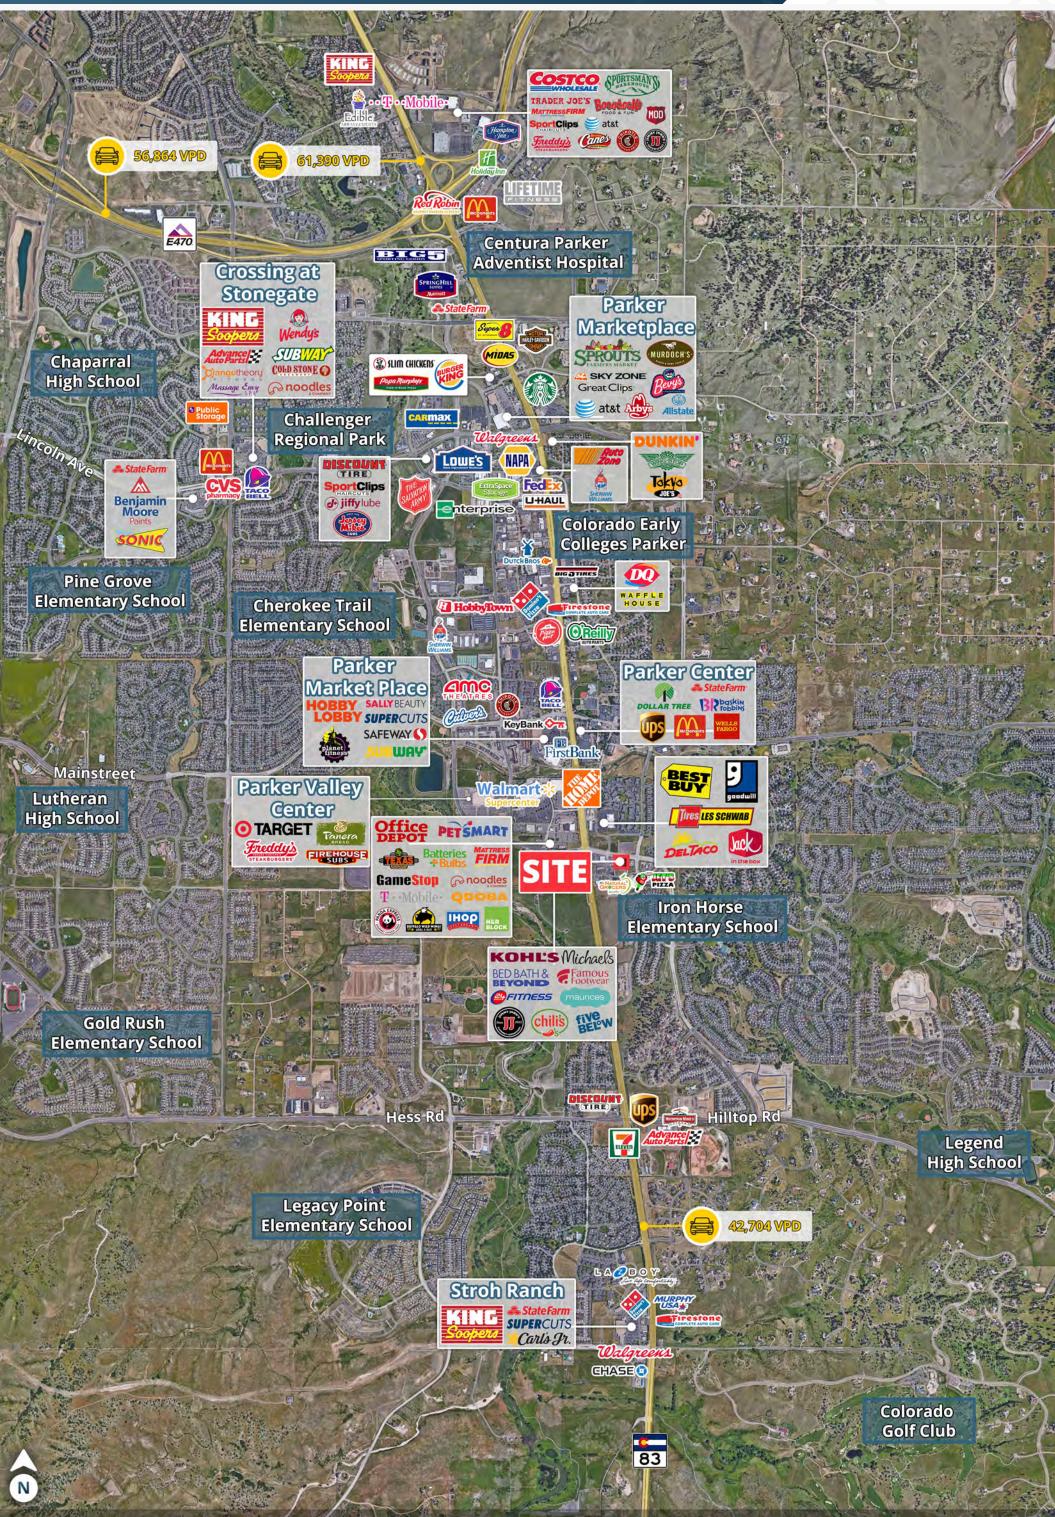

# SUITE J - 1,259 SF

\*Drawing Not to Scale

19641 E Parker Square Dr | Parker, CO

Trade Area Parker, CO

2 SRS Real Estate Partners The information presented was obtained from source, deemed reliable; however SRS does not guarantee its completeness or accuracy. Imagery © 2023 Google, other source, other source