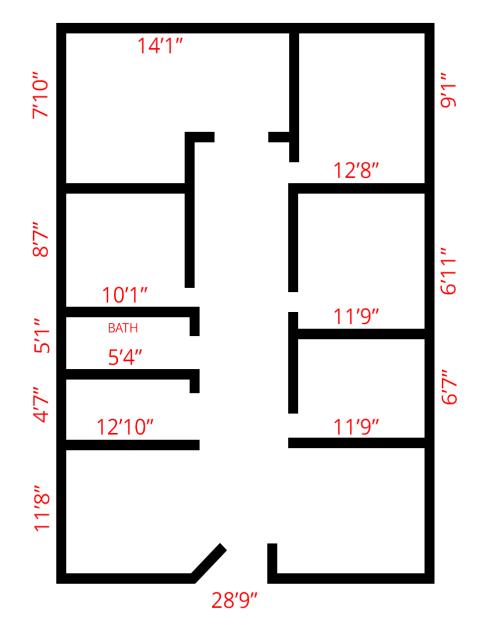

# SUITE H - 1,055 SF

SUITE H - 1,055 SF

\*Drawing Not to Scale

# SUITE J - 1,259 SF

# SUITE J - 1,259 SF

\*Drawing Not to Scale

19641 E Parker Square Dr | Parker, CO

Trade Area Parker, CO

2 SRS Real Estate Partners The information presented was obtained from source, deemed reliable; however SRS does not guarantee its completeness or accuracy. Imagery © 2023 Google, other source, other source